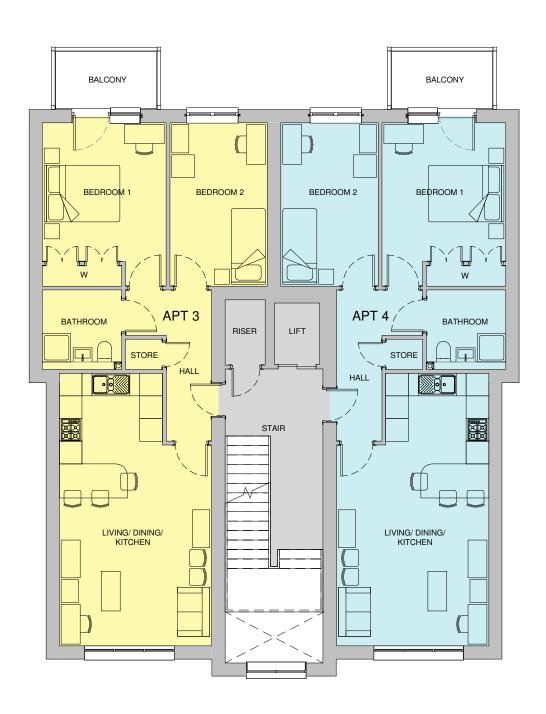

| SCHEDULE OF ACCOMMODATION |            |                     |                     |                     |
|---------------------------|------------|---------------------|---------------------|---------------------|
| FLOOR                     | APT. No.   | TYPE                | NIA.                | GIA.                |
| GROUND                    | APT 1.     | 1 BEDROOM, 2 PERSON | 53.5m² / 576sqft    |                     |
|                           | APT 2.     | 1 BEDROOM, 2 PERSON | 54.3m² / 584sqft    |                     |
|                           | SUB-TOTAL: |                     | 105.1m² / 1,131sqft | 154.6m² / 1,664sqft |
| FIRST                     | APT 3.     | 2 BEDROOM, 3 PERSON | 65.0m² / 700sqft    |                     |
|                           | APT 4.     | 2 BEDROOM, 3 PERSON | 65.0m² / 700sqft    |                     |
|                           | SUB-TOTAL: |                     | 130.0m² / 1,400sqft | 164.2m² / 1,767sqft |
| SECOND                    | APT 5.     | 2 BEDROOM, 3 PERSON | 65.0m² / 700sqft    |                     |
|                           | APT 6.     | 2 BEDROOM, 3 PERSON | 65.0m² / 700sqft    |                     |
|                           | SUB-TOTAL: |                     | 130.0m² / 1,400sqft | 164.2m² / 1,767sqft |
| THIRD                     | APT 7.     | 2 BEDROOM, 3 PERSON | 65.0m² / 700sqft    |                     |
|                           | APT 8.     | 2 BEDROOM, 3 PERSON | 65.0m² / 700sqft    |                     |
|                           |            | SUB-TOTAL:          | 130.0m² / 1,400sqft | 164.2m² / 1,767sqft |
|                           |            | TOTAL:              | 495.1m² / 5,331sqft | 647.2m² / 6,965sqft |