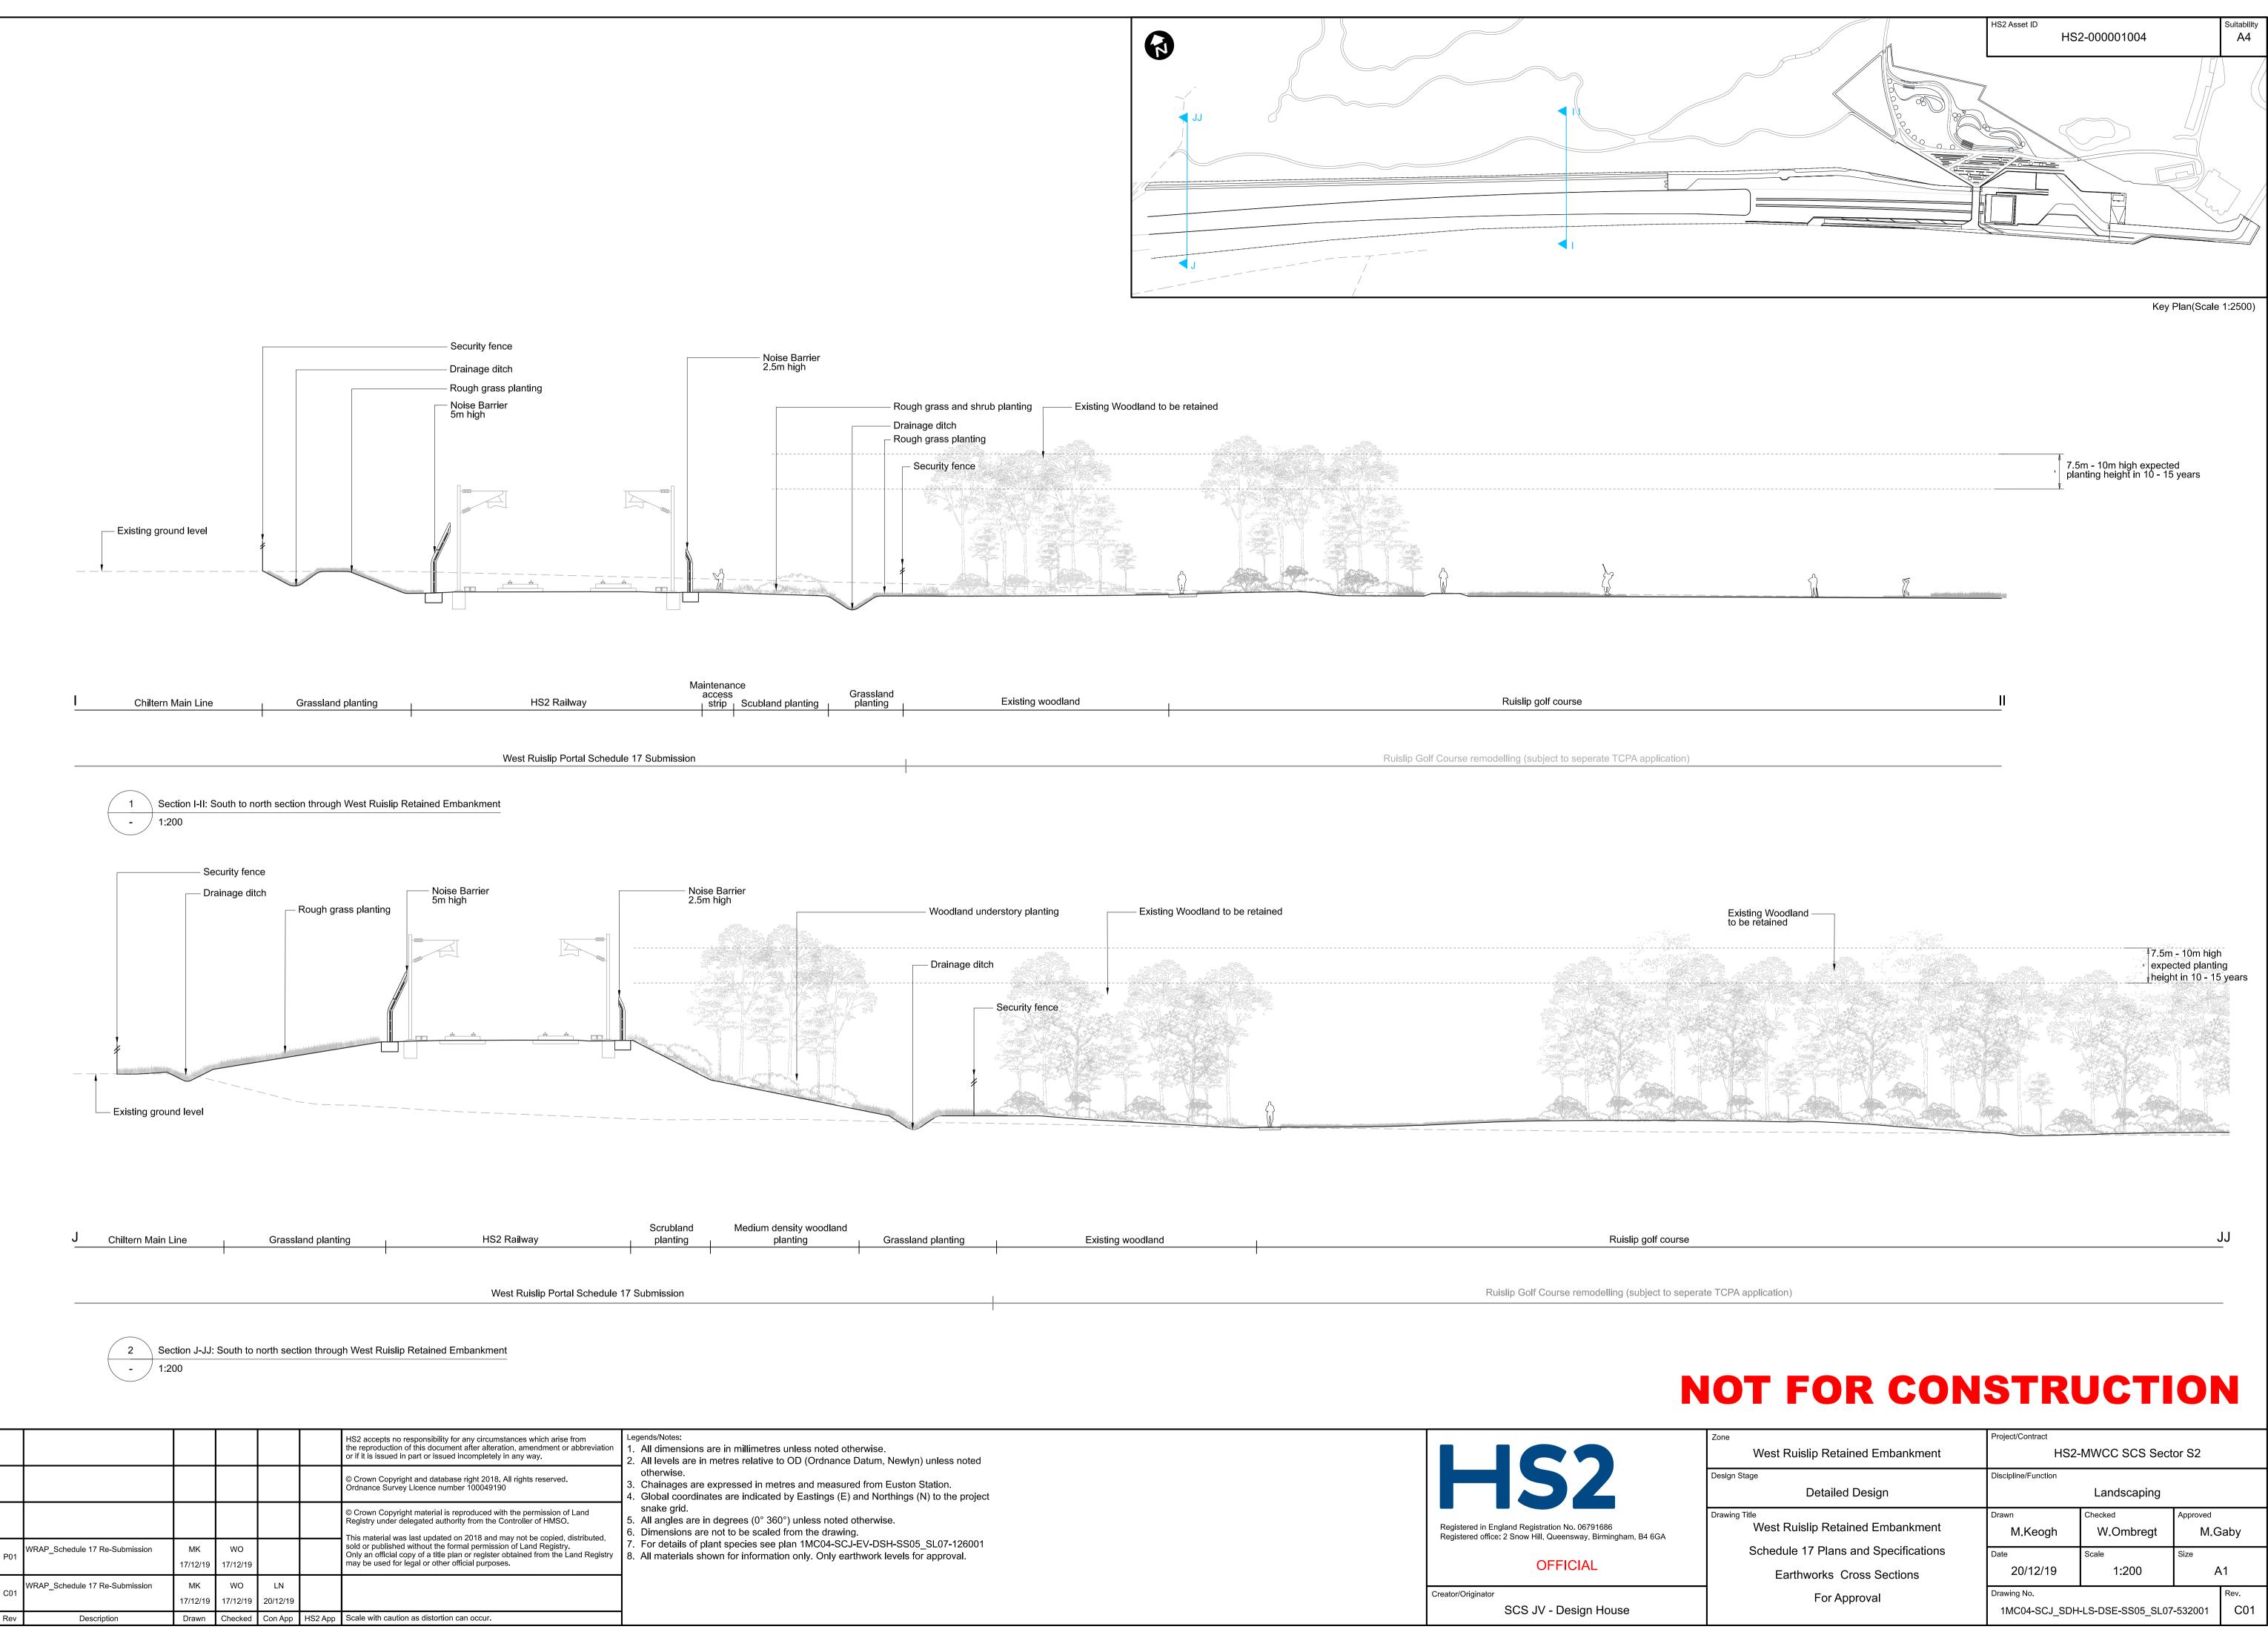

| 1 | Grassland<br>planting | Existing woodland | Ruislip golf course                                                    |
|---|-----------------------|-------------------|------------------------------------------------------------------------|
|   |                       |                   |                                                                        |
|   |                       |                   |                                                                        |
|   |                       |                   |                                                                        |
|   |                       |                   | Ruislip Golf Course remodelling (subject to seperate TCPA application) |
|   |                       |                   | · · · · · · · · · · · · · · · · · · ·                                  |
|   |                       | •                 |                                                                        |