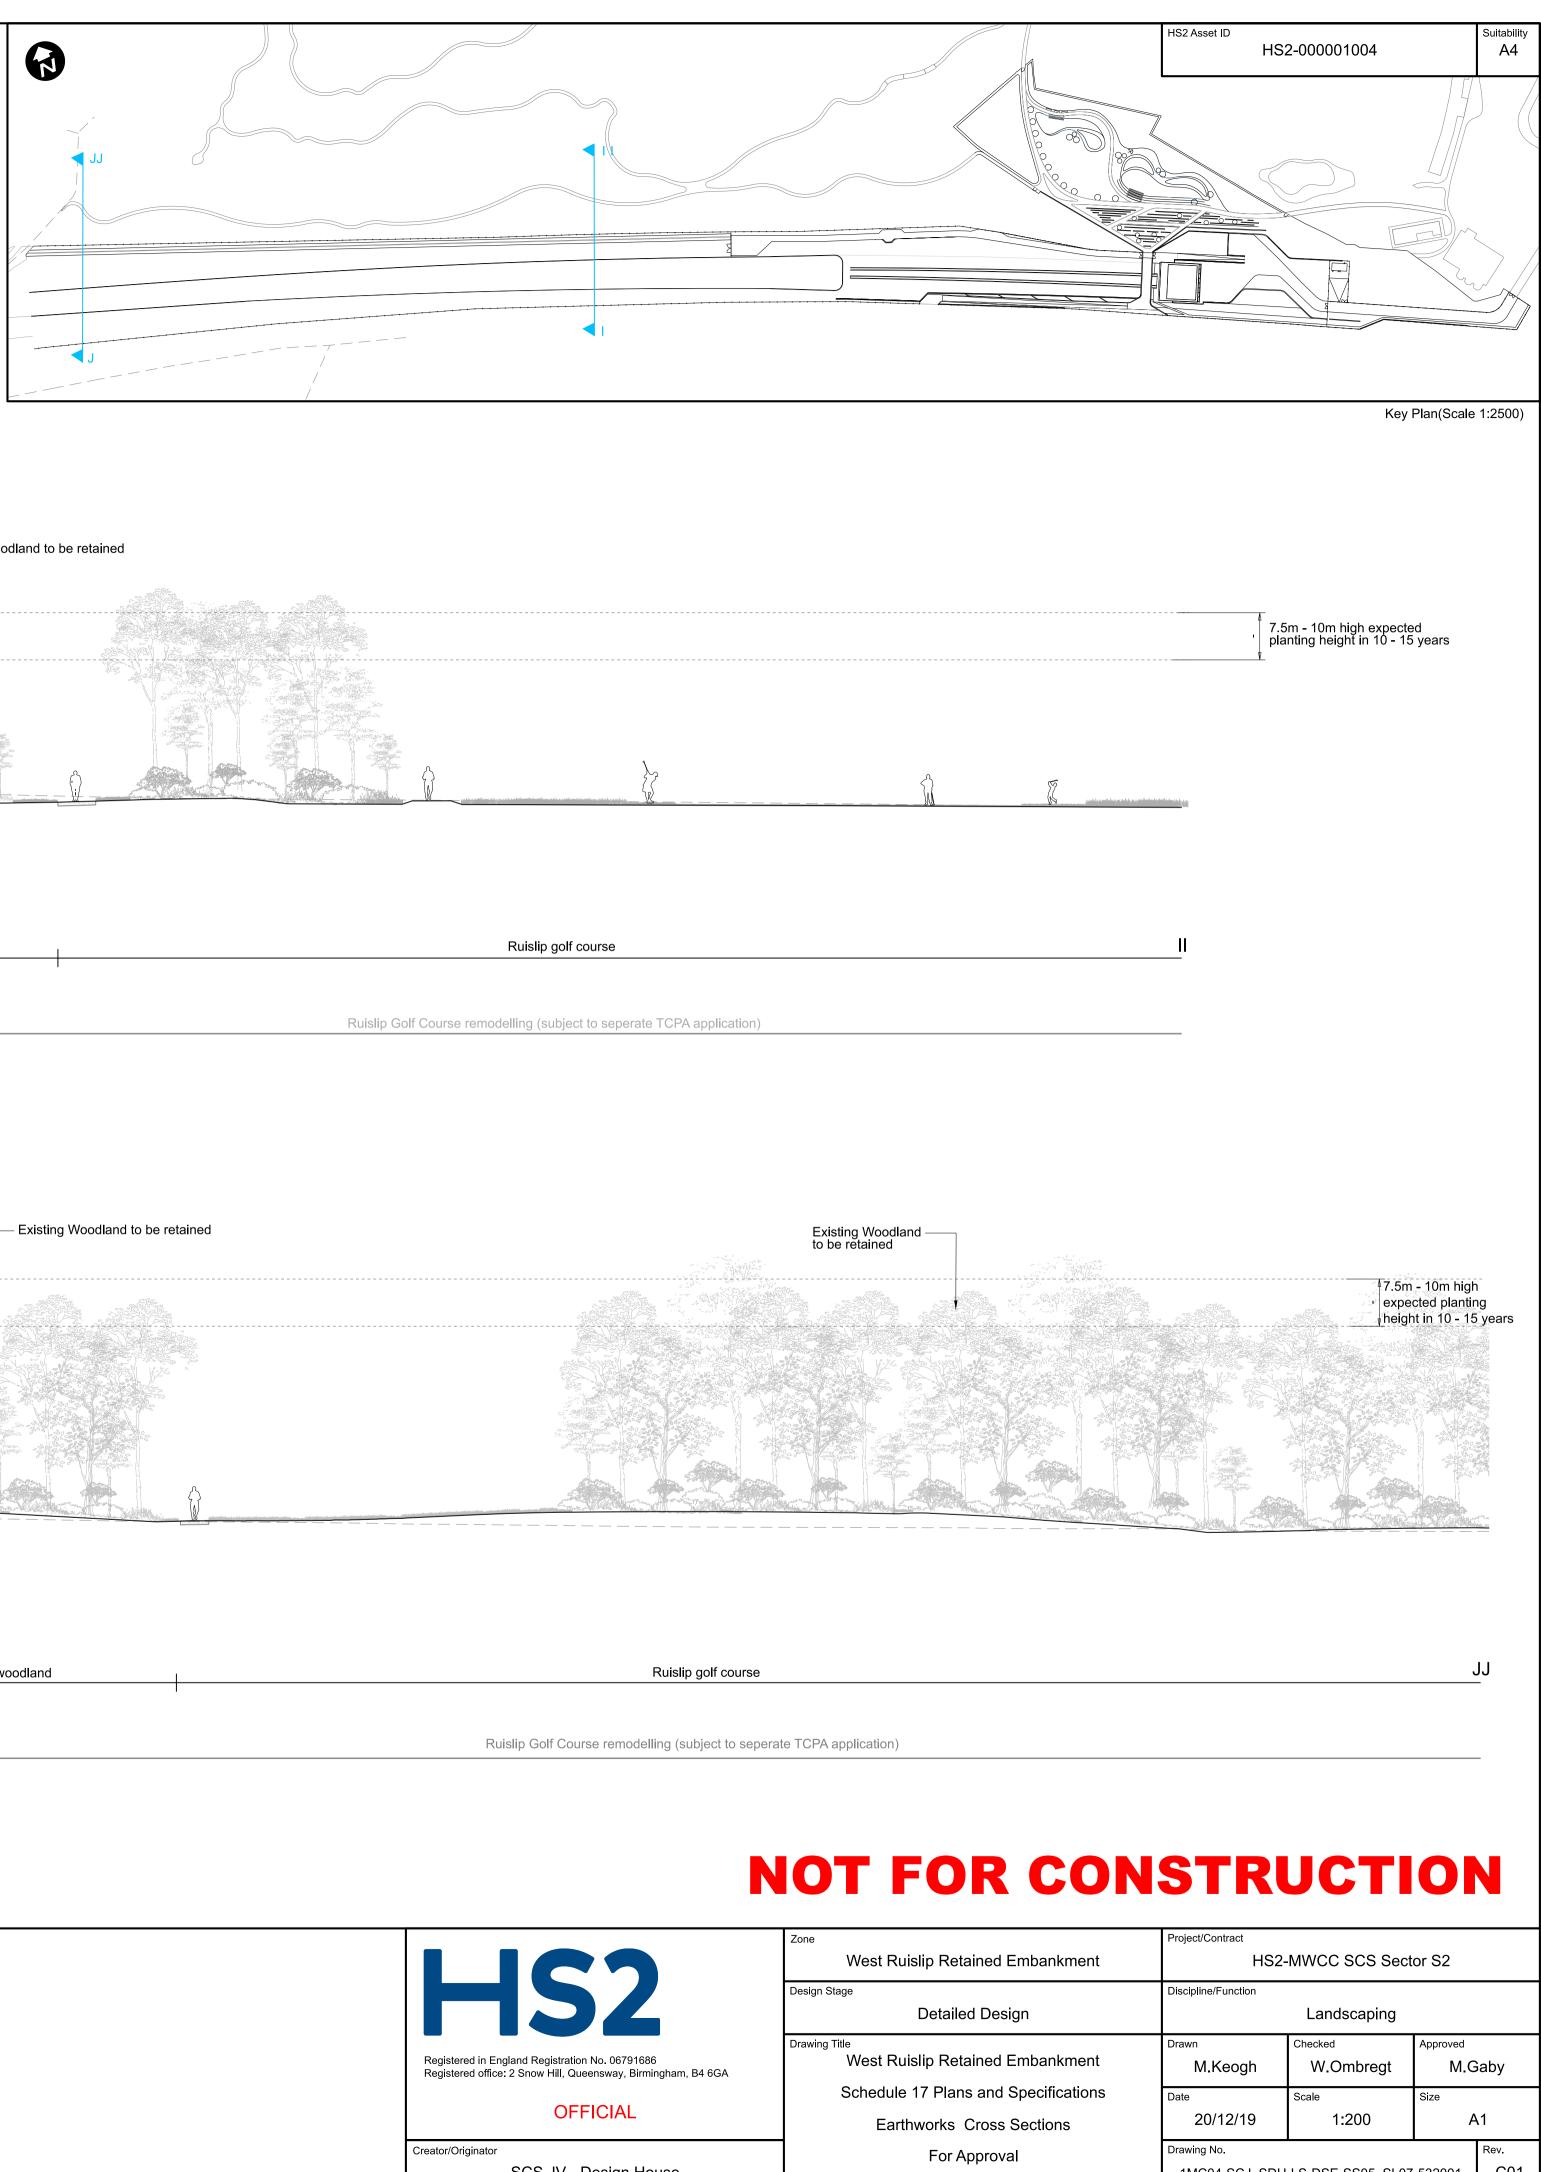

| dland |                    |                   |                                                         |  |
|-------|--------------------|-------------------|---------------------------------------------------------|--|
|       | Grassland planting | Existing woodland | Ruislip golf course                                     |  |
|       |                    |                   |                                                         |  |
|       |                    |                   |                                                         |  |
|       | 1                  |                   | Ruislip Golf Course remodelling (subject to seperate TC |  |