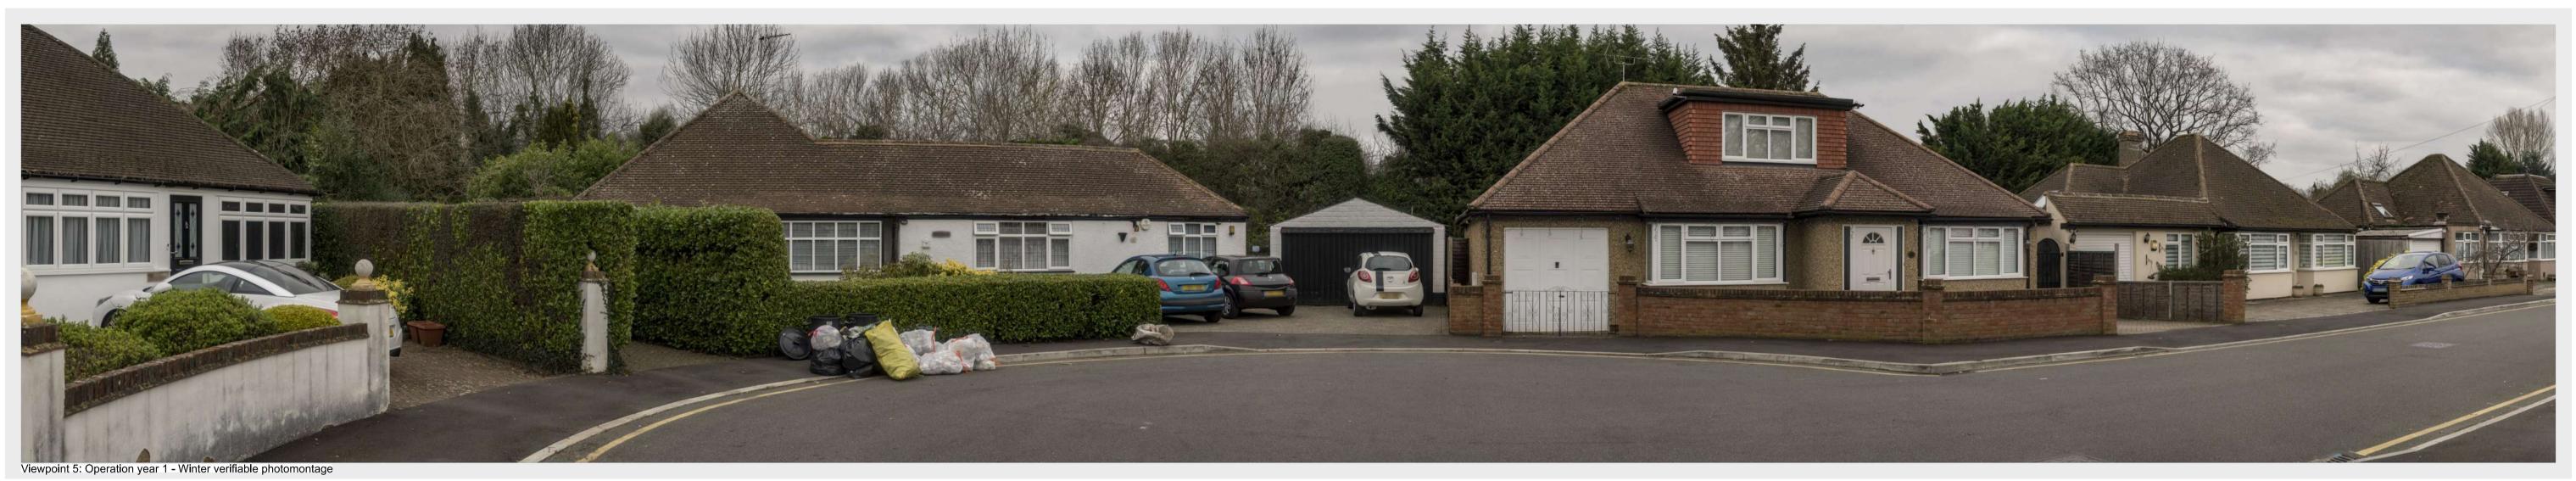

| one                                  | Project/Contract              |                        |          |     |  |
|--------------------------------------|-------------------------------|------------------------|----------|-----|--|
| West Ruislip Portal                  | HS2-MWCC SCS Sector S2        |                        |          |     |  |
| esign Stage                          | Discipline/Function           |                        |          |     |  |
| Detailed Design                      | Landscaping                   |                        |          |     |  |
| rawing Title                         | Drawn                         | Checked                | Approved |     |  |
| West Ruislip Portal                  | M.Keogh                       | W.Ombregt              | M.G      | aby |  |
| Schedule 17 Plans and Specifications | Date                          | Scale                  | Size     |     |  |
| Landscape Photomontages              | 20/12/19                      | N/A                    | А        | A1  |  |
| View 5 for Information               | Drawing No.<br>1MC04-SCJ_SDH· | <sup>Rev.</sup><br>C01 |          |     |  |