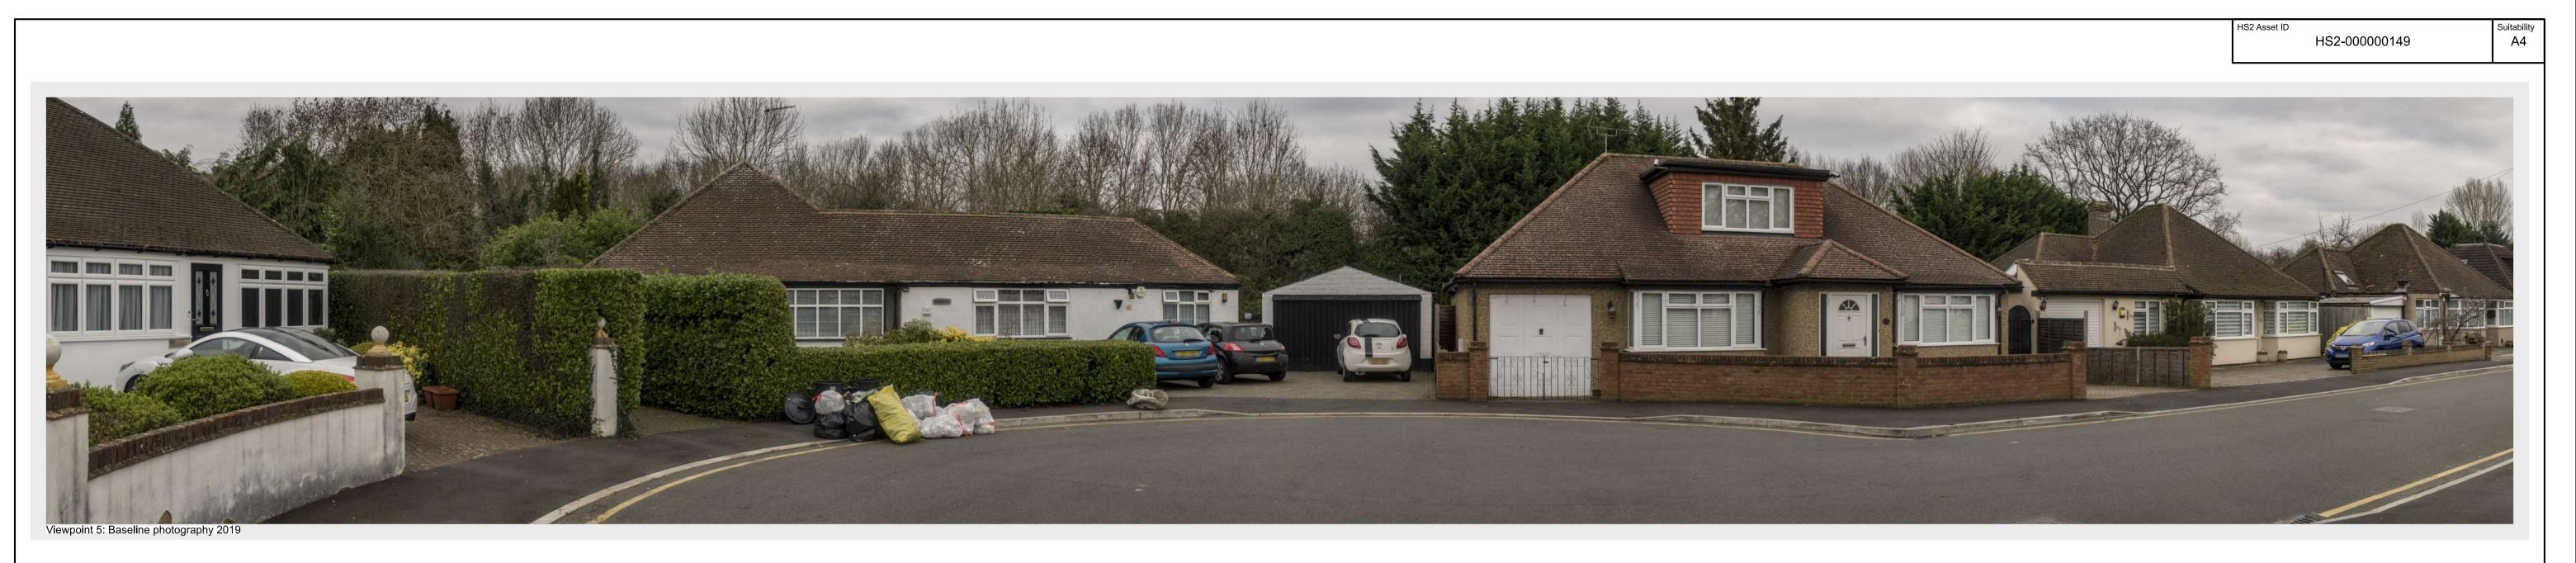

| one                                  | Project/Contract              |                        |          |     |  |
|--------------------------------------|-------------------------------|------------------------|----------|-----|--|
| West Ruislip Portal                  | HS2-MWCC SCS Sector S2        |                        |          |     |  |
| esign Stage                          | Discipline/Function           |                        |          |     |  |
| Detailed Design                      | Landscaping                   |                        |          |     |  |
| rawing Title                         | Drawn                         | Checked                | Approved |     |  |
| West Ruislip Portal                  | M.Keogh                       | W.Ombregt              | M.G      | aby |  |
| Schedule 17 Plans and Specifications | Date                          | Scale                  | Size     |     |  |
| Landscape Photomontages              | 20/12/19                      | N/A                    | А        | A1  |  |
| View 5 for Information               | Drawing No.<br>1MC04-SCJ_SDH· | <sup>Rev.</sup><br>C01 |          |     |  |