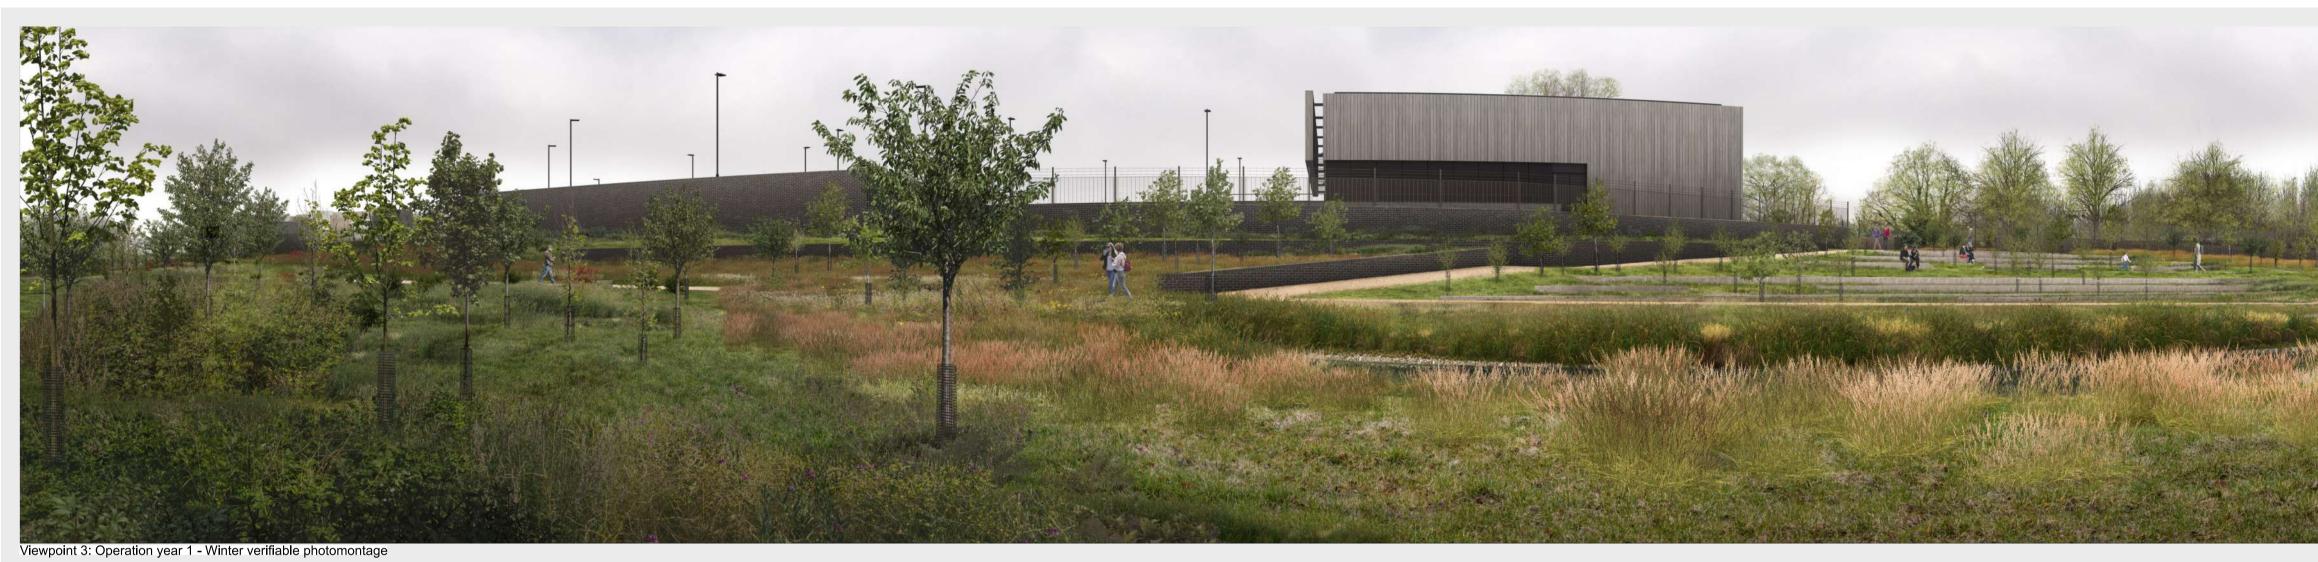

| one                                  | Project/Contract                                     |            |          |     |  |
|--------------------------------------|------------------------------------------------------|------------|----------|-----|--|
| West Ruislip Portal                  | HS2-MWCC SCS Sector S2                               |            |          |     |  |
| esign Stage                          | Discipline/Function                                  |            |          |     |  |
| Detailed Design                      | Landscaping                                          |            |          |     |  |
| awing Title                          | Drawn                                                | Checked    | Approved |     |  |
| West Ruislip Portal                  | M.Keogh                                              | W.Ombregt  | M.G      | aby |  |
| Schedule 17 Plans and Specifications | Date                                                 | Scale Size |          |     |  |
| Landscape Photomontages              | 20/12/19                                             | N/A        | A1       |     |  |
| View 3 for Information               | Drawing No.<br>1MC04-SCJ_SDH-LS-DPH-SS05_SL07-481103 |            |          |     |  |