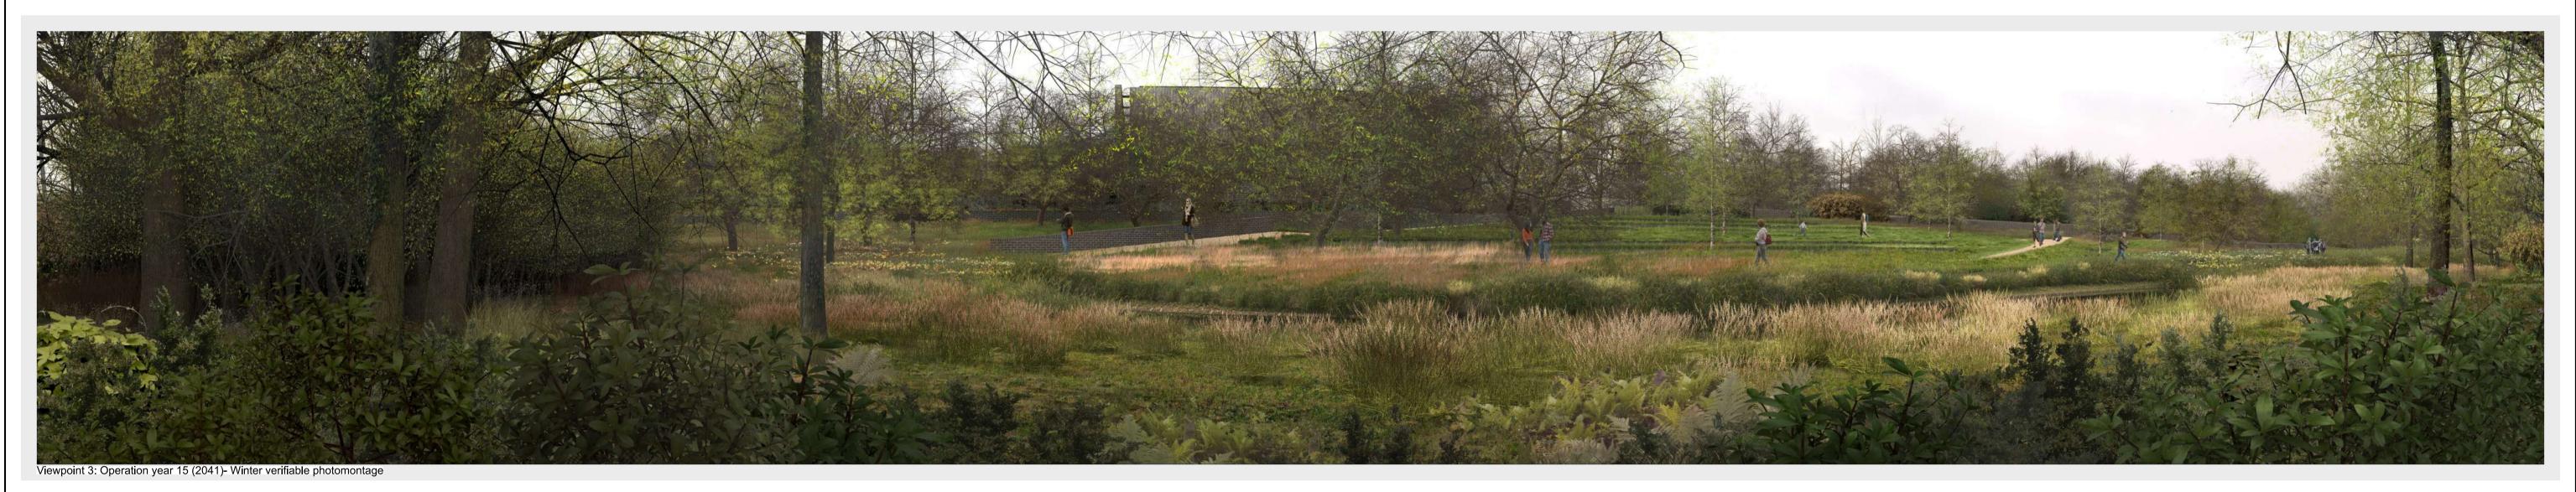

| one                                  | Project/Contract                                     |            |          |     |  |
|--------------------------------------|------------------------------------------------------|------------|----------|-----|--|
| West Ruislip Portal                  | HS2-MWCC SCS Sector S2                               |            |          |     |  |
| esign Stage                          | Discipline/Function                                  |            |          |     |  |
| Detailed Design                      | Landscaping                                          |            |          |     |  |
| awing Title                          | Drawn                                                | Checked    | Approved |     |  |
| West Ruislip Portal                  | M.Keogh                                              | W.Ombregt  | M.G      | aby |  |
| Schedule 17 Plans and Specifications | Date                                                 | Scale Size |          |     |  |
| Landscape Photomontages              | 20/12/19                                             | N/A        | A1       |     |  |
| View 3 for Information               | Drawing No.<br>1MC04-SCJ_SDH-LS-DPH-SS05_SL07-481103 |            |          |     |  |