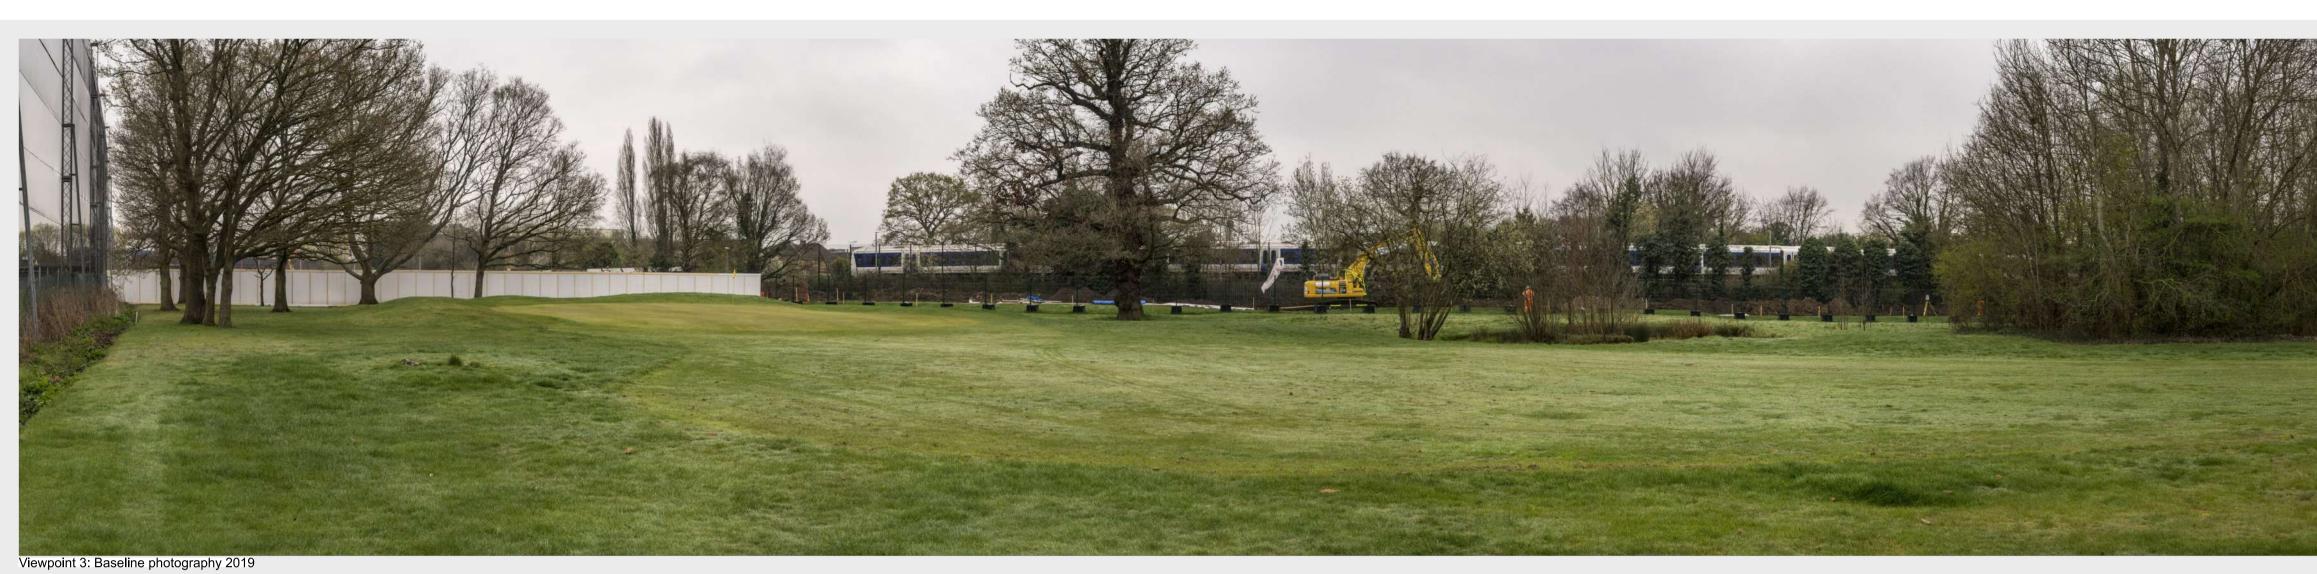

| one                                  | Project/Contract                                     |            |          |     |  |
|--------------------------------------|------------------------------------------------------|------------|----------|-----|--|
| West Ruislip Portal                  | HS2-MWCC SCS Sector S2                               |            |          |     |  |
| esign Stage                          | Discipline/Function                                  |            |          |     |  |
| Detailed Design                      | Landscaping                                          |            |          |     |  |
| awing Title                          | Drawn                                                | Checked    | Approved |     |  |
| West Ruislip Portal                  | M.Keogh                                              | W.Ombregt  | M.G      | aby |  |
| Schedule 17 Plans and Specifications | Date                                                 | Scale Size |          |     |  |
| Landscape Photomontages              | 20/12/19                                             | N/A        | A1       |     |  |
| View 3 for Information               | Drawing No.<br>1MC04-SCJ_SDH-LS-DPH-SS05_SL07-481103 |            |          |     |  |