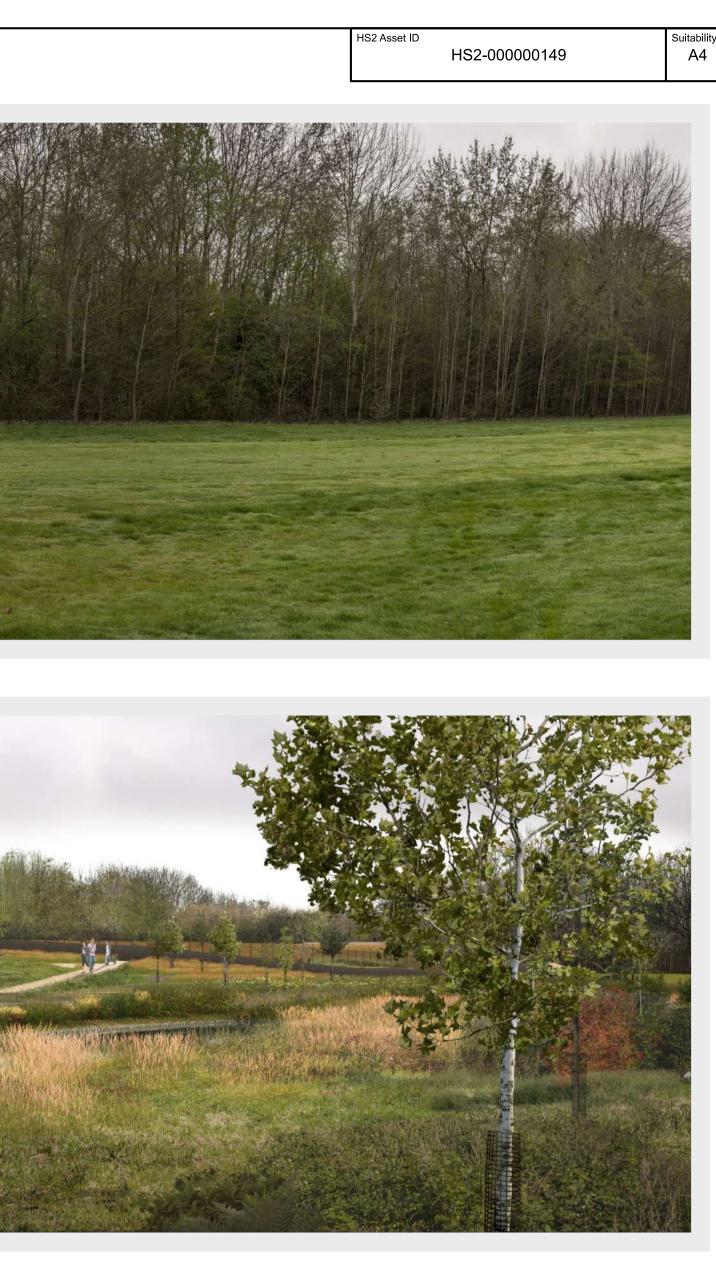

mission | MK<br>15/11/19 | WO<br>15/11/19 | LN<br>20/12/19 |         |                                                                                                                                                                                                                        |                                                                                           |  |
| Rev | Description                    | Drawn          | Checked        | Con App        | HS2 App | Scale with caution as distortion can occur.                                                                                                                                                                            |                                                                                           |  |





| one                                  | Project/Contract                                     |            |          |     |  |
|--------------------------------------|------------------------------------------------------|------------|----------|-----|--|
| West Ruislip Portal                  | HS2-MWCC SCS Sector S2                               |            |          |     |  |
| esign Stage                          | Discipline/Function                                  |            |          |     |  |
| Detailed Design                      | Landscaping                                          |            |          |     |  |
| awing Title                          | Drawn                                                | Checked    | Approved |     |  |
| West Ruislip Portal