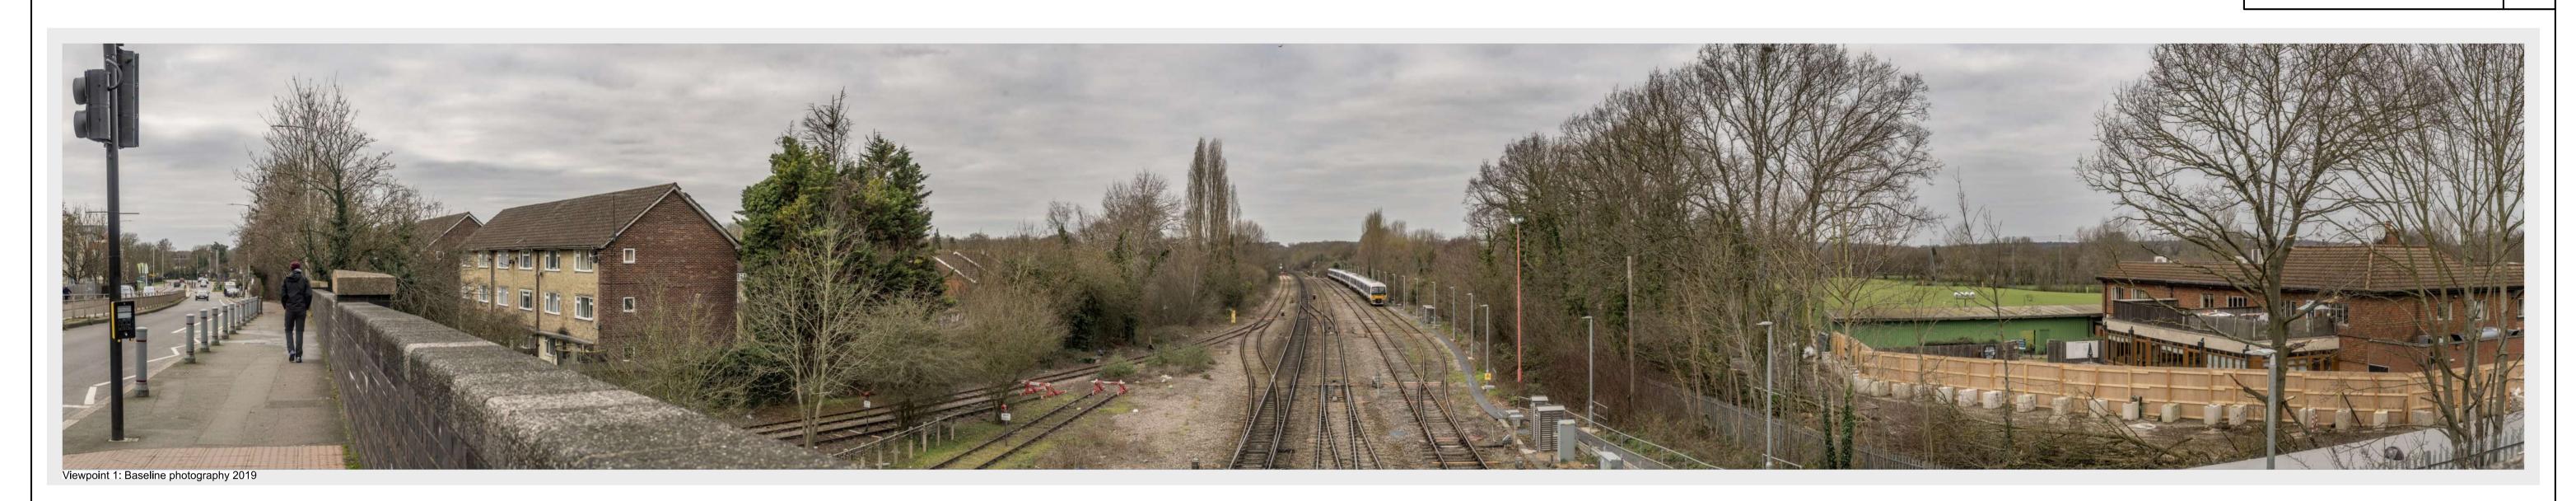

OFFICIAL

Creator/Originator
SCS JV - Design House

| Zone West Ruislip Portal                                      | Project/Contract HS2-MWCC SCS Sector S2            |                      |                 |  |  |  |
|---------------------------------------------------------------|----------------------------------------------------|----------------------|-----------------|--|--|--|
| Design Stage  Detailed Design                                 | Discipline/Function  Landscaping                   |                      |                 |  |  |  |
| Drawing Title West Ruislip Portal                             | Drawn<br>M.Keogh                                   | Checked<br>W.Ombregt | Approved M.Gaby |  |  |  |
| Schedule 17 Plans and Specifications  Landscape Photomontages | Date 20/12/19                                      | Scale N/A            | Size<br>A1      |  |  |  |
| View 1 for Information                                        | Drawing No.  1MC04-SCJ_SDH-LS-DPH-SS05_SL07-481101 |                      |                 |  |  |  |