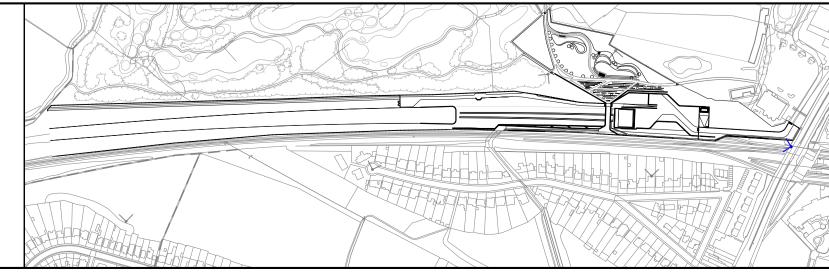

Legends/Notes:

1. The design of the remodelled
Ruislip Golf Course and the location
of the new Ruislip Rifle Club are
shown indicatively

| HS2                                                                                                              |
|------------------------------------------------------------------------------------------------------------------|
| Registered in England Registration No. 06791686<br>Registered office: 2 Snow Hill, Queensway, Birmingham, B4 6GA |

OFFICIAL

Creator/Originator
SCS JV - Design House

| Zone West Ruislip Portal                                      | Project/Contract HS2-MWCC SCS Sector S2            |                      |                 |  |  |  |
|---------------------------------------------------------------|----------------------------------------------------|----------------------|-----------------|--|--|--|
| Design Stage  Detailed Design                                 | Discipline/Function  Landscaping                   |                      |                 |  |  |  |
| Drawing Title West Ruislip Portal                             | Drawn<br>M.Keogh                                   | Checked<br>W.Ombregt | Approved M.Gaby |  |  |  |
| Schedule 17 Plans and Specifications  Landscape Photomontages | Date 20/12/19                                      | Scale N/A            | Size<br>A1      |  |  |  |
| View 1 for Information                                        | Drawing No.  1MC04-SCJ_SDH-LS-DPH-SS05_SL07-481101 |                      |                 |  |  |  |