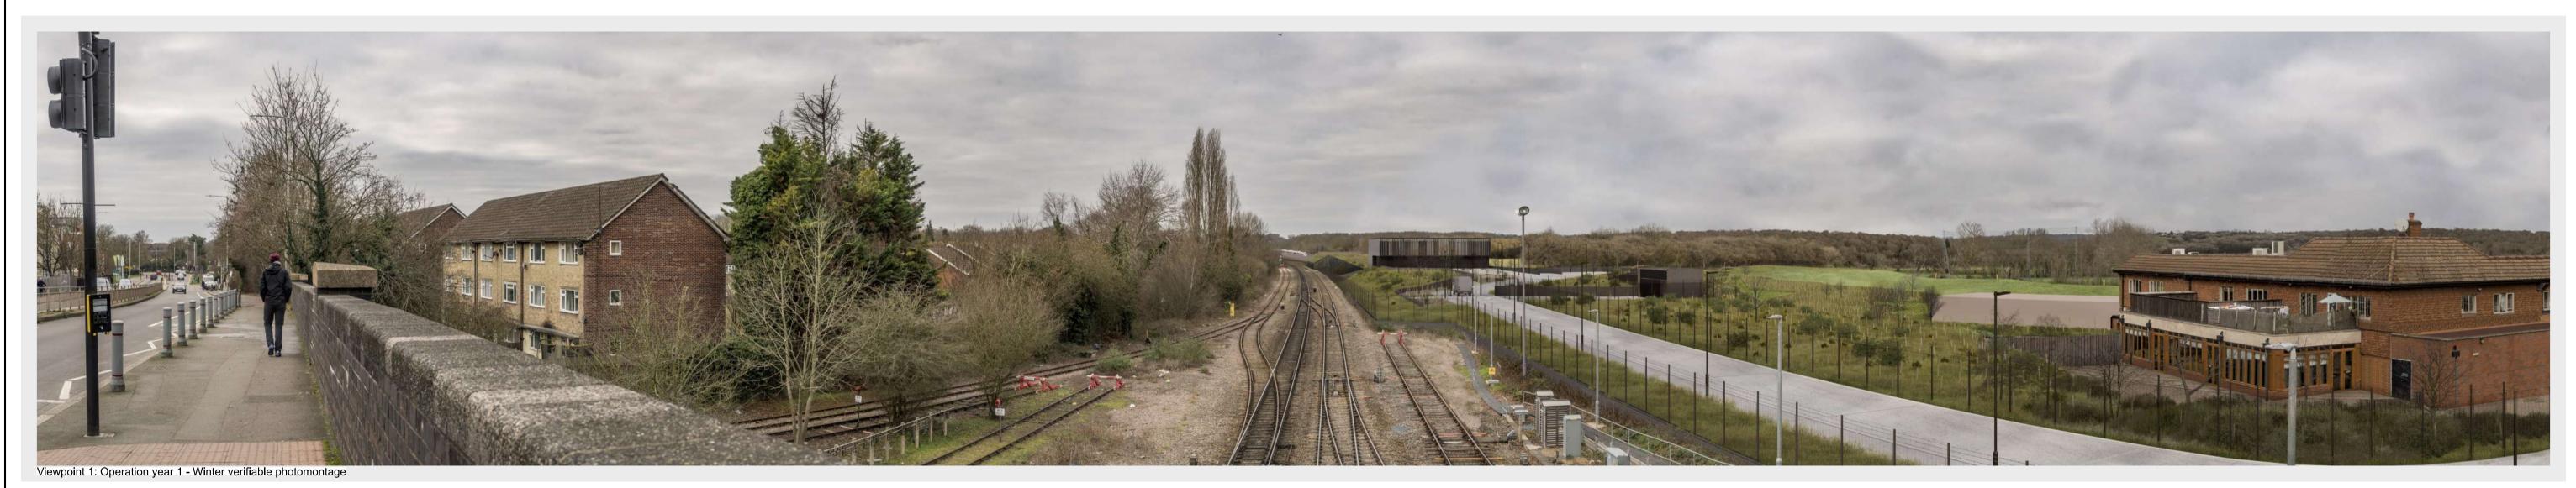

OFFICIAL

Creator/Originator
SCS JV - Design House

| Zone West Ruislip Portal                                      | Project/Contract HS2-MWCC SCS Sector S2            |                      |                 |  |  |  |
|---------------------------------------------------------------|----------------------------------------------------|----------------------|-----------------|--|--|--|
| Design Stage  Detailed Design                                 | Discipline/Function  Landscaping                   |                      |                 |  |  |  |
| Drawing Title West Ruislip Portal                             | Drawn<br>M.Keogh                                   | Checked<br>W.Ombregt | Approved M.Gaby |  |  |  |
| Schedule 17 Plans and Specifications  Landscape Photomontages | Date 20/12/19                                      | Scale N/A            | Size<br>A1      |  |  |  |
| View 1 for Information                                        | Drawing No.  1MC04-SCJ_SDH-LS-DPH-SS05_SL07-481101 |                      |                 |  |  |  |