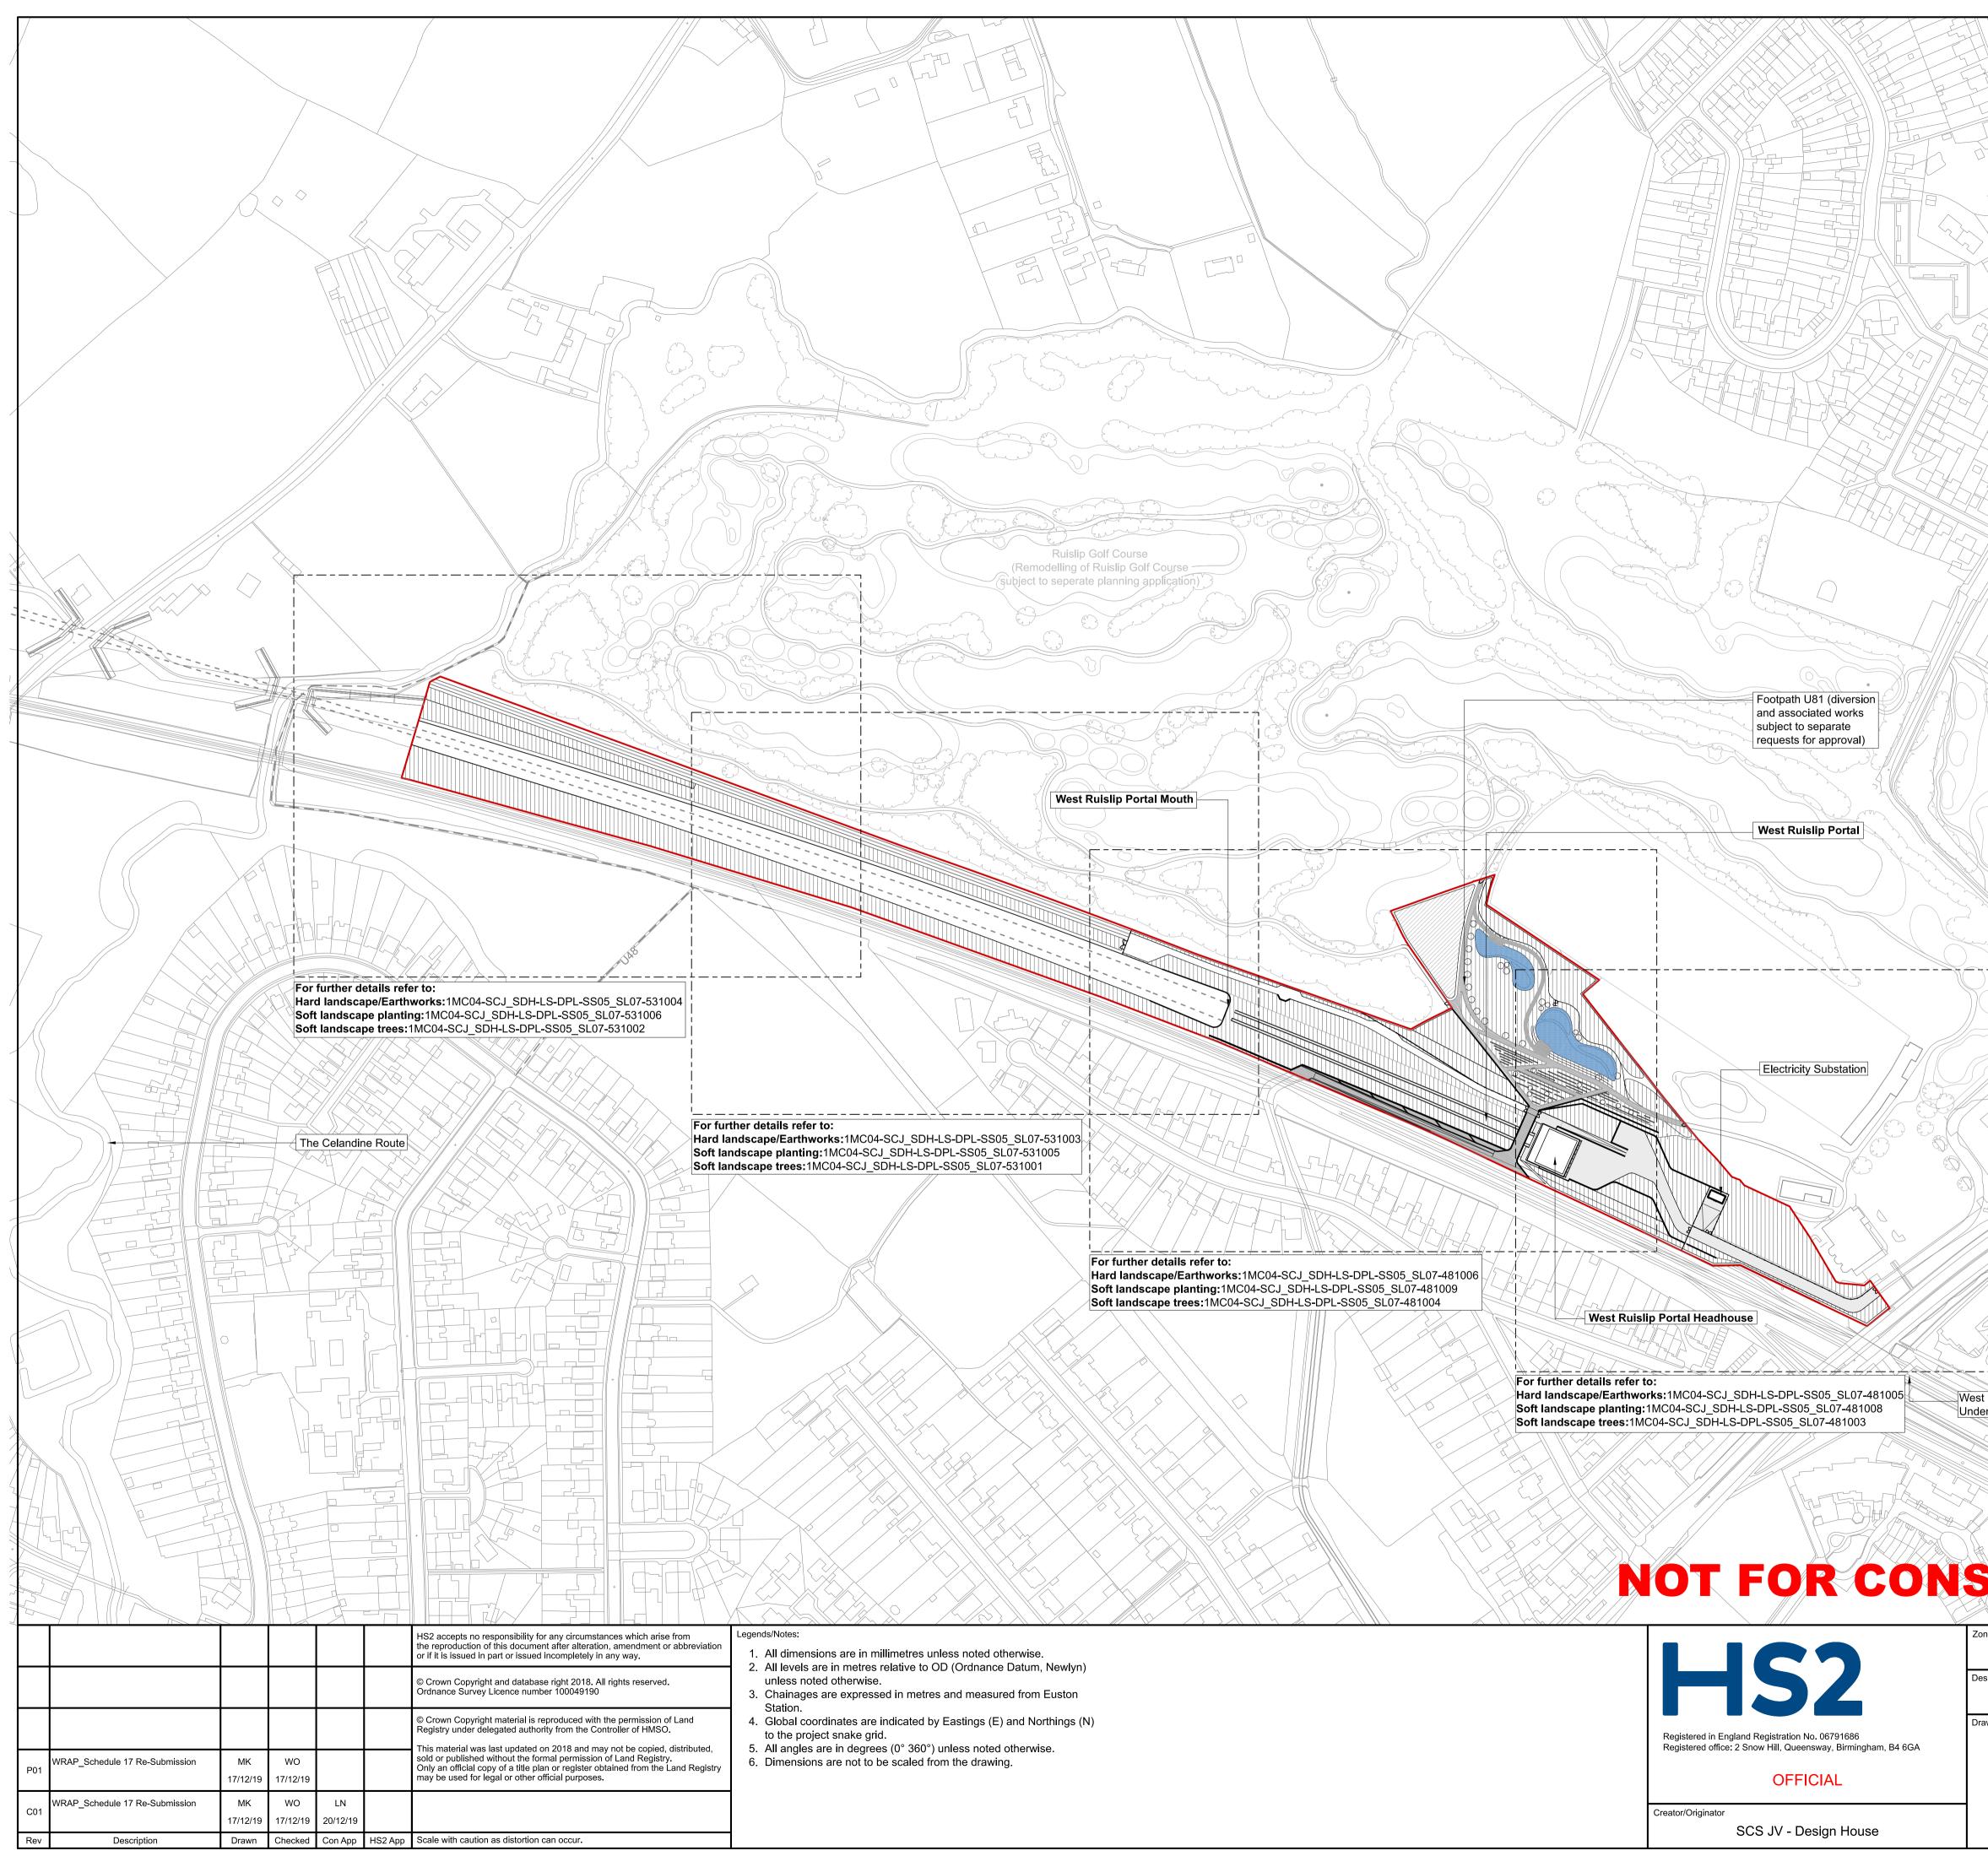

|                                      | HS2 Asset II                                                                                                    | HS2 Asset ID<br>HS2-000000149 |                                       |                              | Suitability<br>A4 |
|--------------------------------------|-----------------------------------------------------------------------------------------------------------------|-------------------------------|---------------------------------------|------------------------------|-------------------|
|                                      |                                                                                                                 |                               |                                       |                              |                   |
|                                      |                                                                                                                 |                               |                                       |                              |                   |
|                                      |                                                                                                                 |                               |                                       | <u> </u>                     |                   |
|                                      | 4 of 4                                                                                                          |                               |                                       |                              |                   |
|                                      |                                                                                                                 |                               | 2 of 4 — – —                          | 1 of 4                       | ≿.                |
|                                      | 51                                                                                                              |                               |                                       | 1 of 4                       |                   |
|                                      |                                                                                                                 |                               |                                       |                              |                   |
|                                      | Key                                                                                                             |                               |                                       |                              |                   |
|                                      | :===                                                                                                            |                               | on boundary<br>el/track alignment     |                              |                   |
|                                      |                                                                                                                 | Existing F                    |                                       |                              |                   |
|                                      |                                                                                                                 | Existing V<br>Soft lands      | Voodland                              |                              |                   |
|                                      |                                                                                                                 | Hard land                     |                                       |                              |                   |
|                                      |                                                                                                                 | Ecologica                     |                                       |                              |                   |
|                                      |                                                                                                                 | Footpath<br>subject to        | U81 (diversion an<br>separate request | d associated<br>s for approv | d works<br>al)    |
|                                      |                                                                                                                 |                               |                                       |                              |                   |
|                                      |                                                                                                                 |                               |                                       |                              |                   |
|                                      |                                                                                                                 |                               |                                       |                              |                   |
|                                      |                                                                                                                 |                               |                                       |                              |                   |
|                                      |                                                                                                                 |                               |                                       |                              |                   |
|                                      |                                                                                                                 |                               |                                       |                              |                   |
|                                      |                                                                                                                 |                               |                                       |                              |                   |
|                                      |                                                                                                                 |                               |                                       |                              |                   |
|                                      |                                                                                                                 |                               |                                       |                              |                   |
|                                      | 53                                                                                                              |                               |                                       |                              |                   |
|                                      |                                                                                                                 |                               |                                       |                              |                   |
|                                      |                                                                                                                 |                               |                                       |                              |                   |
|                                      |                                                                                                                 |                               |                                       |                              |                   |
|                                      |                                                                                                                 |                               |                                       |                              |                   |
|                                      |                                                                                                                 |                               |                                       |                              |                   |
|                                      |                                                                                                                 |                               |                                       |                              |                   |
|                                      | TE                                                                                                              |                               |                                       |                              |                   |
|                                      |                                                                                                                 |                               |                                       |                              |                   |
|                                      |                                                                                                                 |                               |                                       |                              |                   |
|                                      | TAL                                                                                                             |                               |                                       |                              |                   |
|                                      |                                                                                                                 |                               |                                       |                              |                   |
|                                      |                                                                                                                 |                               |                                       |                              |                   |
|                                      | A CAT                                                                                                           |                               |                                       |                              |                   |
|                                      |                                                                                                                 |                               |                                       |                              |                   |
|                                      |                                                                                                                 |                               |                                       |                              |                   |
|                                      | The second se |                               |                                       |                              |                   |
| t Ruislip<br>erground Station        |                                                                                                                 |                               |                                       |                              |                   |
|                                      |                                                                                                                 |                               |                                       |                              |                   |
|                                      |                                                                                                                 |                               |                                       |                              |                   |
|                                      |                                                                                                                 |                               |                                       |                              |                   |
|                                      |                                                                                                                 |                               |                                       |                              |                   |
| STRUCTION                            |                                                                                                                 |                               |                                       |                              |                   |
|                                      |                                                                                                                 |                               |                                       |                              |                   |
| West Ruislip Portal                  | Project/Cont                                                                                                    | HS2-N                         | IWCC SCS Sec                          | tor S2                       |                   |
| esign Stage<br>Detailed Design       | Discipline/Fu                                                                                                   |                               | Landscaping                           |                              |                   |
| rawing Title<br>West Ruislip Portal  | Drawn<br>M.Ke                                                                                                   | eogh                          | w.Ombregt                             | Approved<br>M.C              | Saby              |
| Schedule 17 Plans and Specifications | Date                                                                                                            | s<br>2/19                     | <sub>icale</sub><br>1:2000            | Size                         |                   |
| Landscape General Arrangement Plan   | 20/1                                                                                                            | 2/19                          | 1.2000                                | <u>۲</u>                     | <b>\</b> 1        |