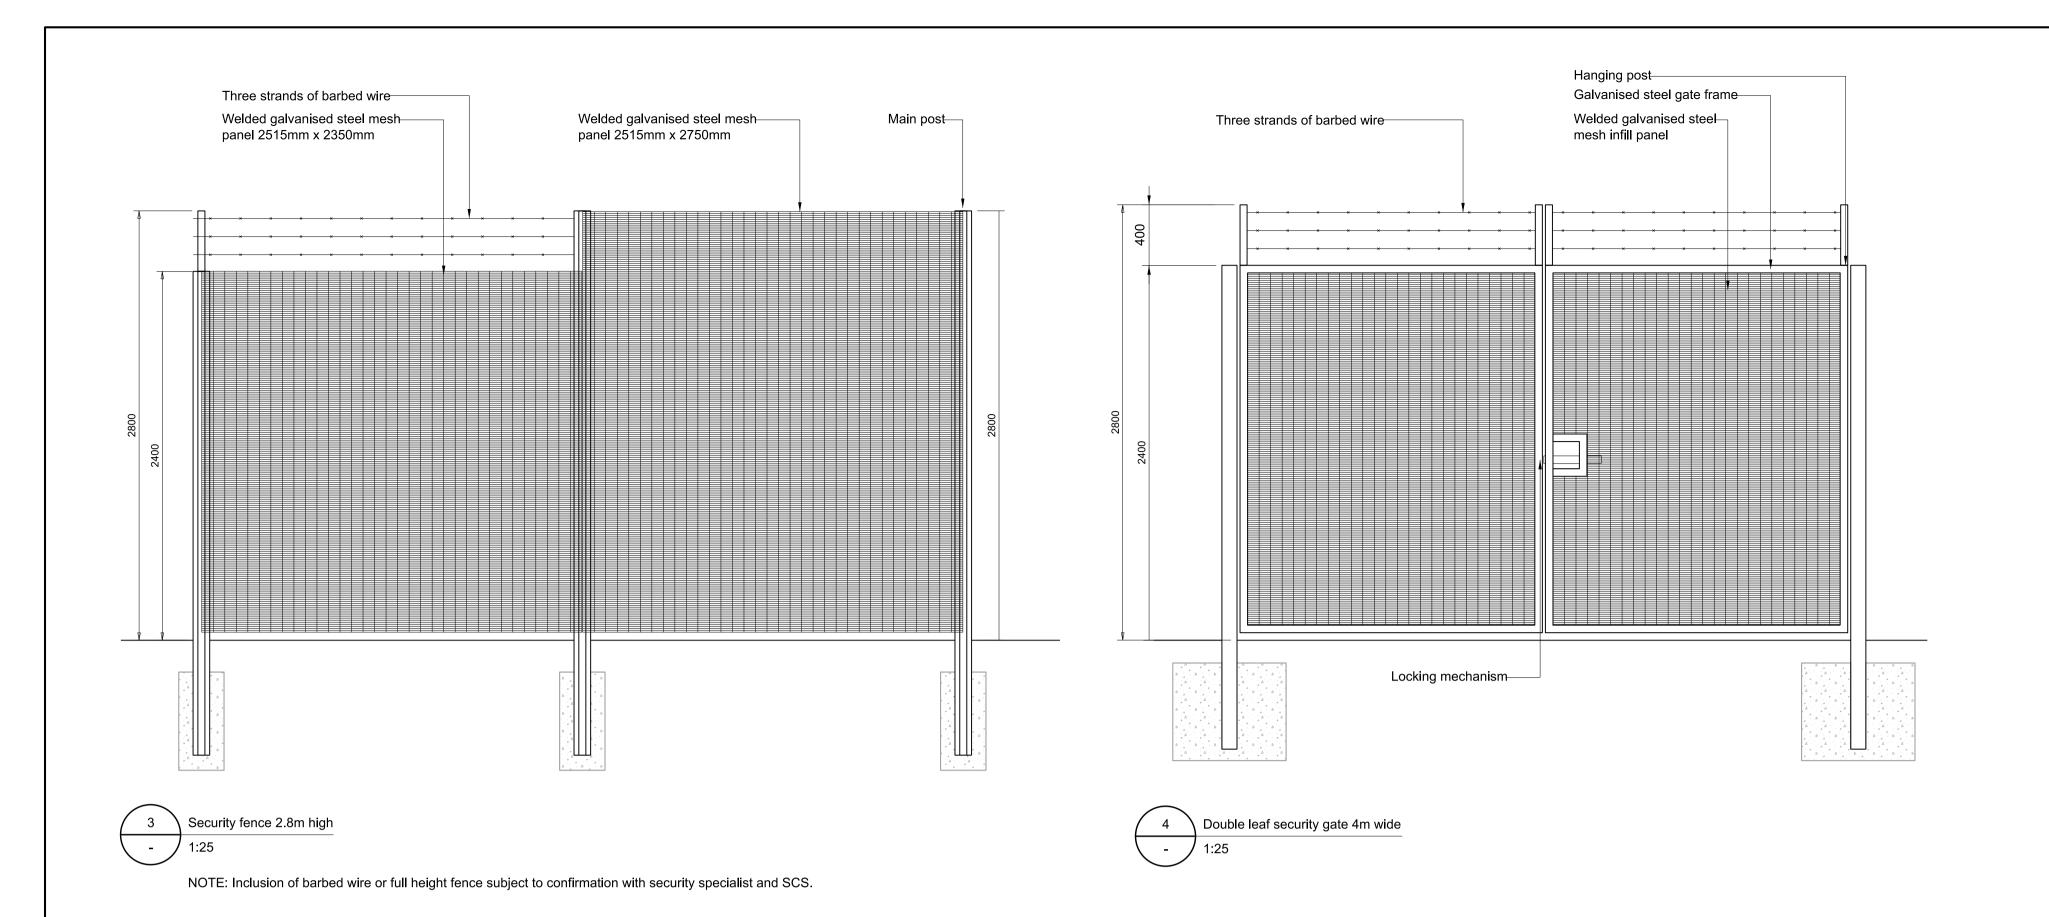

| Zone                                 | Project/Contract                      |           |          |        |  |
|--------------------------------------|---------------------------------------|-----------|----------|--------|--|
| West Ruislip Portal                  | HS2-MWCC SCS Sector S2                |           |          |        |  |
| Design Stage                         | Discipline/Function                   |           |          |        |  |
| Detailed Design                      | Landscaping                           |           |          |        |  |
| Drawing Title                        | Drawn                                 | Checked   | Approved |        |  |
| West Ruislip Portal                  | M.Keogh                               | W.Ombregt | M.G      | M.Gaby |  |
| Schedule 17 Plans and Specifications | Date                                  | Scale     | Size     |        |  |
| Typical Fence Detail for information | 20/12/19                              | N/A       | Δ        | A1     |  |
| For Information                      | Drawing No.                           |           |          | Rev.   |  |
|                                      | 1MC04-SCJ_SDH-LS-DDE-SS05_SL07-484011 |           |          | C01    |  |