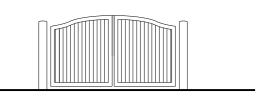

Timber gates large

Timber gates small

The Bike Storage Co - Semi Vertical Cycle Rack For 6 cycles

TOTAL - 6.5 SQ M

LHS ELEVATION

Refuse: 1 x 1100L bins Mixed Recycling: 1 x 1100L + 1 x 360L bins 1 x 360L Food: