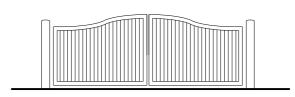

Timber gates large

Timber gates small

The Bike Storage Co - Semi Vertical Cycle Rack For 6 cycles

TOTAL - 6.5 SQ M

LHS ELEVATION

Refuse: 1 x 1100L bins Mixed Recycling: 1 x 1100L + 1 x 360L bins 1 x 360L Food: