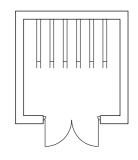

Timber gates large

Timber gates small

The Bike Storage Co - Semi Vertical Cycle Rack For 6 cycles

TOTAL - 6.5 SQ M

LHS ELEVATION

Refuse: 1 x 1100L bins Mixed Recycling: 1 x 1100L + 1 x 360L bins 1 x 360L Food: