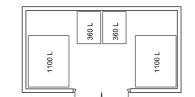

Timber gates large

Timber gates small

The Bike Storage Co - Semi Vertical Cycle Rack For 6 cycles

TOTAL - 6.5 SQ M

LHS ELEVATION

Refuse: 1 x 1100L bins Mixed Recycling: 1 x 1100L + 1 x 360L bins 1 x 360L Food: