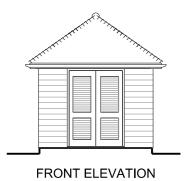

Timber gates large

Timber gates small

The Bike Storage Co - Semi Vertical Cycle Rack For 6 cycles

TOTAL - 6.5 SQ M

LHS ELEVATION

Refuse: 1 x 1100L bins Mixed Recycling: 1 x 1100L + 1 x 360L bins 1 x 360L Food: