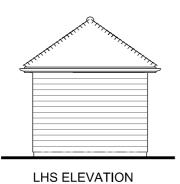

## Bike Store

The Bike Storage Co - Semi Vertical Cycle Rack For 6 cycles

TOTAL - 6.5 SQ M

Timber gates large

Timber gates small

LHS ELEVATION

FRONT ELEVATION

RHS ELEVATION