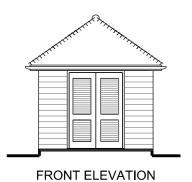

## Bike Store

The Bike Storage Co - Semi Vertical Cycle Rack For 6 cycles

TOTAL - 6.5 SQ M

Timber gates large

Timber gates small

LHS ELEVATION

FRONT ELEVATION

RHS ELEVATION