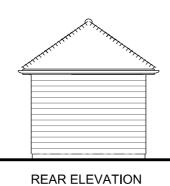

## Bike Store

The Bike Storage Co - Semi Vertical Cycle Rack For 6 cycles

TOTAL - 6.5 SQ M

Timber gates large

Timber gates small

LHS ELEVATION

FRONT ELEVATION

RHS ELEVATION

REAR ELEVATION

Refuse: 1 x 1100L bins Mixed Recycling: 1 x 1100L + 1 x 360L bins 1 x 360L Food:

Bin Store

| Y.   | AJA TAYLOR & Co Ltd     |
|------|-------------------------|
|      | Project                 |
| RIBA | RESIDENTIAL DEVELOPMENT |