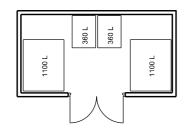

REAR ELEVATION

Refuse: 1 x 1100L bins Mixed Recycling: 1 x 1100L + 1 x 360L bins 1 x 360L Food:

Bin Store

| Y.   | AJA TAYLOR & Co Ltd     |
|------|-------------------------|
|      | Project                 |
| RIBA | RESIDENTIAL DEVELOPMENT |