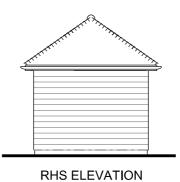

## Bike Store

The Bike Storage Co - Semi Vertical Cycle Rack For 6 cycles

TOTAL - 6.5 SQ M

Timber gates large

Timber gates small

LHS ELEVATION

FRONT ELEVATION

RHS ELEVATION