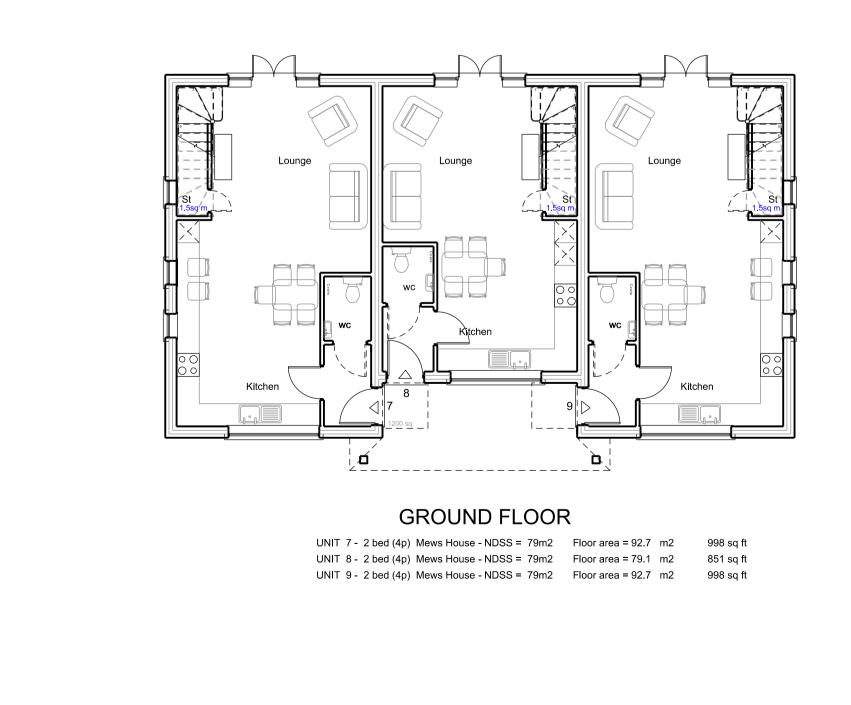

RESIDENTIAL DEVELOPMENT

Planning

Status

AJA TAYLOR & Co Ltd Project

Client

FIRST FLOOR

9 8 **REAR ELEVATION - West** 

 $\bigcirc$ 

## ROOF PLAN

| Location<br>Land Adj Green End, 17 Dene Road, Northwood, HA6 2BS |                     |                    |             |                    | a |
|------------------------------------------------------------------|---------------------|--------------------|-------------|--------------------|---|
| Drawing Title<br>Plots 7-9 Plans and Elevations                  |                     |                    | Dwg N°      | Rev                | Q |
| Drawn By<br>ML                                                   | Scale<br>1:100 @ A1 | Date<br>31.01.2022 | — 22 GEDR P | 7-9B<br>31.03.2022 | q |