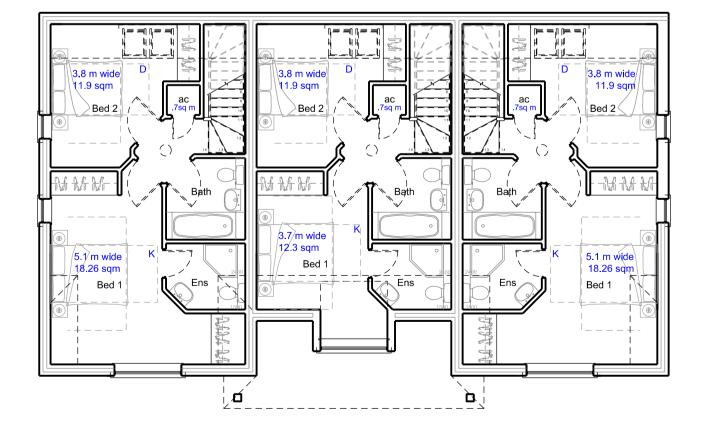

RESIDENTIAL DEVELOPMENT

Planning

Status

AJA TAYLOR & Co Ltd Project

Client

FIRST FLOOR

9 8 **REAR ELEVATION - West** 

 $\bigcirc$ 

## ROOF PLAN

| Location<br>Land Adj Green End, 17 Dene Road, Northwood, HA6 2BS |                     |                    |             |                    | a |
|------------------------------------------------------------------|---------------------|--------------------|-------------|--------------------|---|
| Drawing Title<br>Plots 7-9 Plans and Elevations                  |                     |                    | Dwg N°      | Rev                | Q |
| Drawn By<br>ML                                                   | Scale<br>1:100 @ A1 | Date<br>31.01.2022 | — 22 GEDR P | 7-9B<br>31.03.2022 | q |