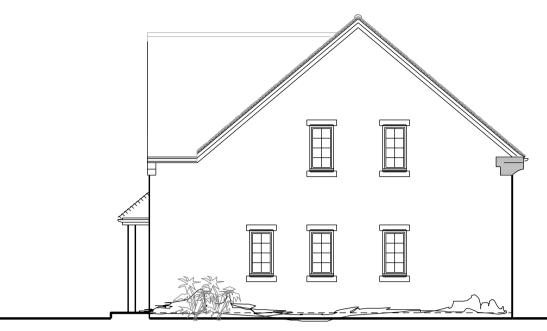

FRONT ELEVATION - East



LH ELEVATION - South



architects design | planning | architecture

Notes/Revisions:

The Old Brewery Tap 3 Shirburn Street Watlington Oxfordshire OX49 5BU

Tel: 01491 613066 Fax: 01491 614017 Email:mail@dparchitects.co.uk Web: www.dparchitects.co.uk



RESIDENTIAL DEVELOPMENT

Planning

Status

AJA TAYLOR & Co Ltd Project

Client



FIRST FLOOR



9 8 **REAR ELEVATION - West** 

 $\bigcirc$ 











RH ELEVATION - North



## ROOF PLAN

| Location<br>Land Adj Green End, 17 Dene Road, Northwood, HA6 2BS |                     |                    |             |                    | a |
|------------------------------------------------------------------|---------------------|--------------------|-------------|--------------------|---|
| Drawing Title<br>Plots 7-9 Plans and Elevations                  |                     |                    | Dwg N°      | Rev                | Q |
| Drawn By<br>ML                                                   | Scale<br>1:100 @ A1 | Date<br>31.01.2022 | — 22 GEDR P | 7-9B<br>31.03.2022 | q |