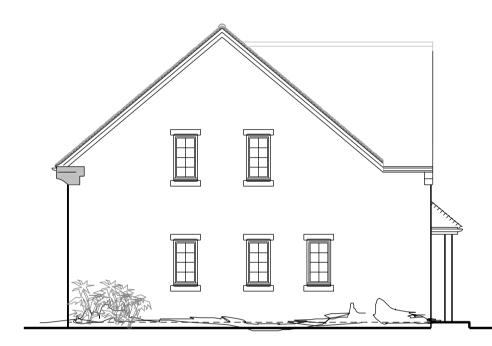

FRONT ELEVATION - East



LH ELEVATION - South



architects design | planning | architecture

Notes/Revisions:

The Old Brewery Tap 3 Shirburn Street Watlington Oxfordshire OX49 5BU

Tel: 01491 613066 Fax: 01491 614017 Email:mail@dparchitects.co.uk Web: www.dparchitects.co.uk



RESIDENTIAL DEVELOPMENT

Planning

Status

AJA TAYLOR & Co Ltd Project

Client



FIRST FLOOR



9 8 **REAR ELEVATION - West** 

 $\bigcirc$ 











RH ELEVATION - North



## ROOF PLAN

| Location<br>Land Adj Green End, 17 Dene Road, Northwood, HA6 2BS |                     |                    |             |                    | a |
|------------------------------------------------------------------|---------------------|--------------------|-------------|--------------------|---|
| Drawing Title<br>Plots 7-9 Plans and Elevations