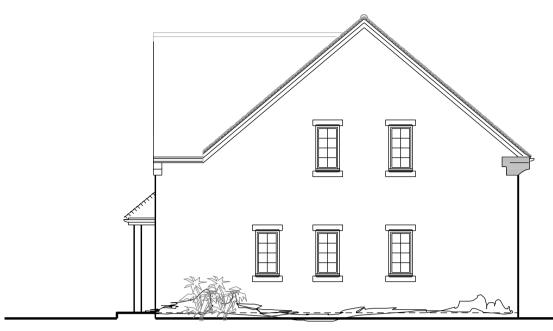

FRONT ELEVATION - East



LH ELEVATION - South



architects design | planning | architecture

Notes/Revisions:

The Old Brewery Tap 3 Shirburn Street Watlington Oxfordshire OX49 5BU

Tel: 01491 613066 Fax: 01491 614017 Email:mail@dparchitects.co.uk Web: www.dparchitects.co.uk



RESIDENTIAL DEVELOPMENT

Planning

Status

AJA TAYLOR & Co Ltd Project

Client



FIRST FLOOR



9 8 **REAR ELEVATION - West** 

 $\bigcirc$ 











RH ELEVATION - North



## ROOF PLAN

| Location<br>Land Adj Green End, 17 Dene Road, Northwood, HA6 2BS |                     |                    |             |                    | a |
|------------------------------------------------------------------|---------------------|--------------------|-------------|--------------------|---|
| Drawing Title<br>Plots 7-9 Plans and Elevations                  |                     |                    | Dwg N°      | Rev                | Q |
| Drawn By<br>ML                                                   | Scale<br>1:100 @ A1 | Date<br>31.01.2022 | — 22 GEDR P | 7-9B<br>31.03.2022 | q |