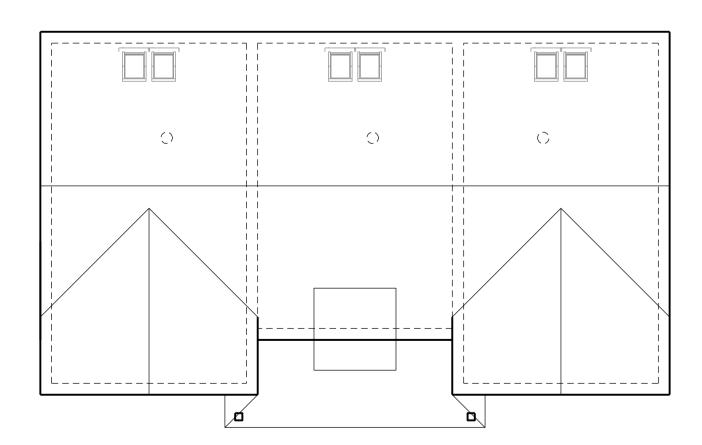

## ROOF PLAN

| Location<br>Land Adj Green End, 17 Dene Road, Northwood, HA6 2BS |                     |                    |             |                    | a |
|------------------------------------------------------------------|---------------------|--------------------|-------------|--------------------|---|
| Drawing Title<br>Plots 7-9 Plans and Elevations                  |                     |                    | Dwg N°      | Rev                | Q |
| Drawn By<br>ML                                                   | Scale<br>1:100 @ A1 | Date<br>31.01.2022 | — 22 GEDR P | 7-9B<br>31.03.2022 | q |