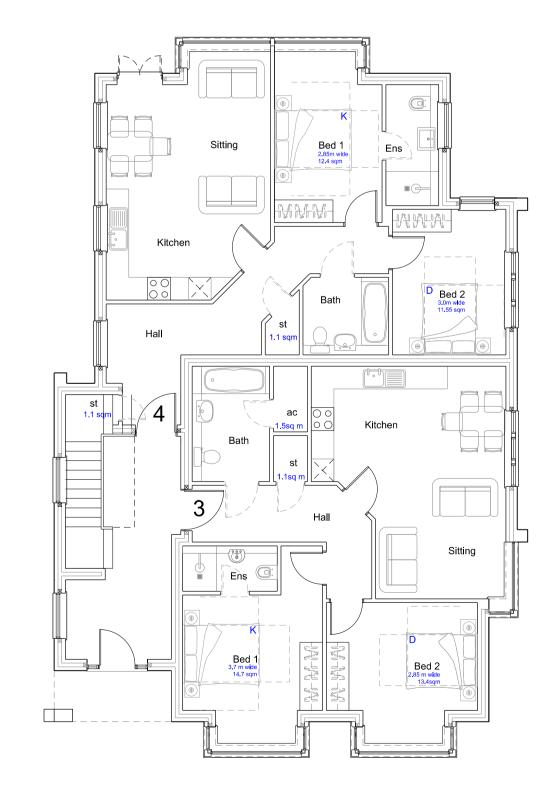

Front Elevation

UNIT 3 - 2 bed (4p) Flat - NDSS = 70m2 Floor area = 78.4 m2 843 sq ft

UNIT 4 - 2 bed (4p) Flat - NDSS = 70m2 Floor area = 78.4 m2 843 sq ft

UNIT 5 - 2 bed (4p) Flat - NDSS = 70m2 Floor area = 75.9 m2 817 sq ft

**RHS Elevation** 

Rear Elevation

**Ground Floor** 

UNIT 6 - 1 bed (2p) Flat - NDSS = 50m2 Floor area = 66.3 m2 714 sq ft

First Floor

Roof Plan

The Old Brewery Tap 3 Shirburn Street Watlington Oxfordshire OX49 5BU Tel: 01491 613066
Fax: 01491 614017
Email:mail@dparchitects.co.uk
Web: www.dparchitects.co.uk