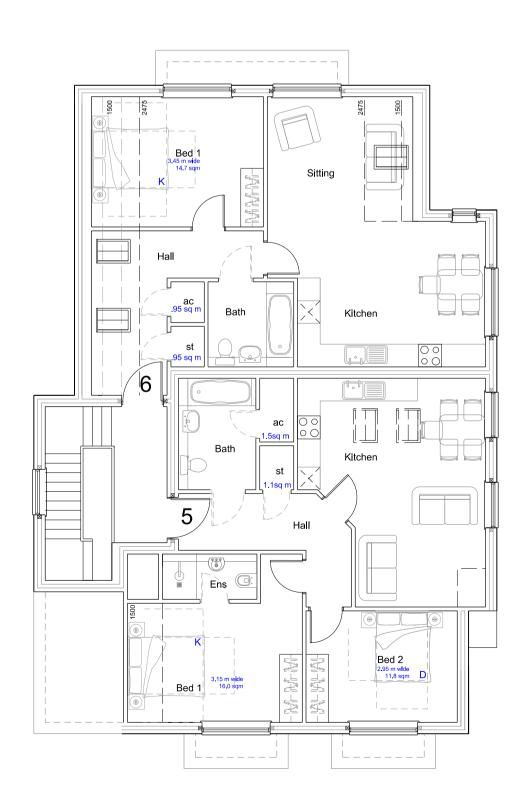

Front Elevation

UNIT 3 - 2 bed (4p) Flat - NDSS = 70m2 Floor area = 78.4 m2 843 sq ft

UNIT 4 - 2 bed (4p) Flat - NDSS = 70m2 Floor area = 78.4 m2 843 sq ft

UNIT 5 - 2 bed (4p) Flat - NDSS = 70m2 Floor area = 75.9 m2 817 sq ft

**RHS Elevation** 

Rear Elevation

**Ground Floor** 

UNIT 6 - 1 bed (2p) Flat - NDSS = 50m2 Floor area = 66.3 m2 714 sq ft

First Floor

Roof Plan

The Old Brewery Tap 3 Shirburn Street Watlington Oxfordshire OX49 5BU Tel: 01491 613066
Fax: 01491 614017
Email:mail@dparchitects.co.uk
Web: www.dparchitects.co.uk