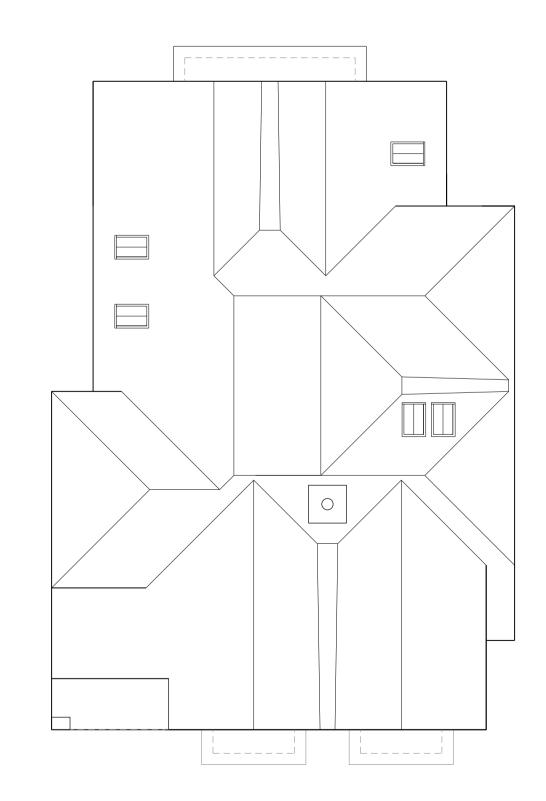

**RHS Elevation** 

Rear Elevation

**Ground Floor** 

UNIT 6 - 1 bed (2p) Flat - NDSS = 50m2 Floor area = 66.3 m2 714 sq ft

First Floor

Roof Plan

The Old Brewery Tap 3 Shirburn Street Watlington Oxfordshire OX49 5BU Tel: 01491 613066
Fax: 01491 614017
Email:mail@dparchitects.co.uk
Web: www.dparchitects.co.uk