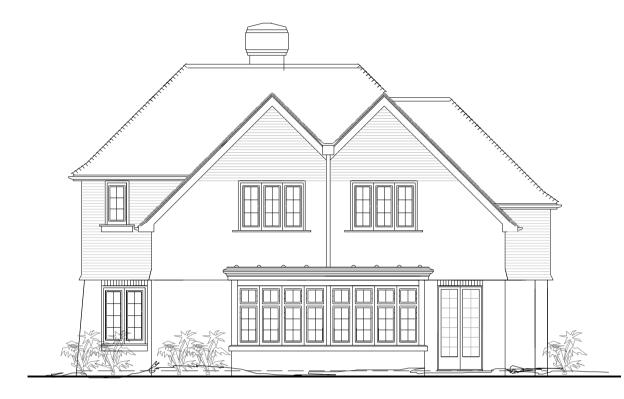

Front Elevation

UNIT 3 - 2 bed (4p) Flat - NDSS = 70m2 Floor area = 78.4 m2 843 sq ft

UNIT 4 - 2 bed (4p) Flat - NDSS = 70m2 Floor area = 78.4 m2 843 sq ft

UNIT 5 - 2 bed (4p) Flat - NDSS = 70m2 Floor area = 75.9 m2 817 sq ft