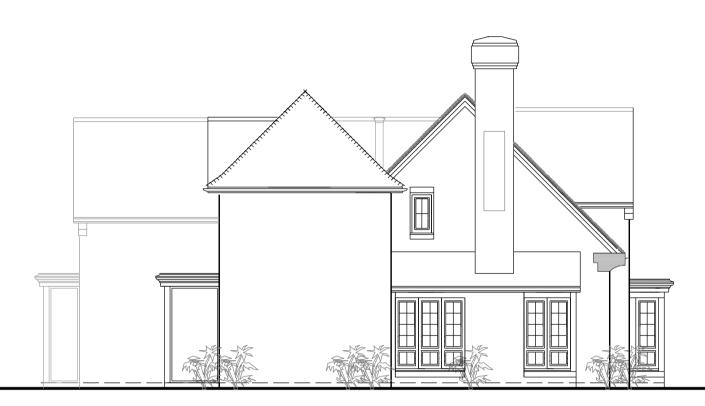

Plot 2 Front Elevation

Plot 2 Rear Elevation

PLOT 2 - 4 bed (8p) Flat - NDSS = 124m2 Floor area = 351.79 m2 3785 sq ft

Notes/Revisions:

Plot 2 RHS Elevation

Plot 2 LHS Elevation

The Old Brewery Tap 3 Shirburn Street Watlington Oxfordshire OX49 5BU Tel: 01491 613066 Fax: 01491 614017 Email:mail@dparchitects.co.uk Web: www.dparchitects.co.uk