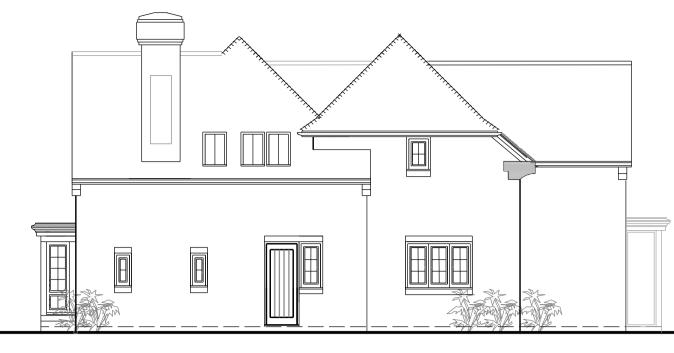

Plot 2 Front Elevation

Plot 2 Rear Elevation

PLOT 2 - 4 bed (8p) Flat - NDSS = 124m2 Floor area = 351.79 m2 3785 sq ft

Notes/Revisions:

Plot 2 RHS Elevation

Plot 2 LHS Elevation

The Old Brewery Tap 3 Shirburn Street Watlington Oxfordshire OX49 5BU Tel: 01491 613066 Fax: 01491 614017 Email:mail@dparchitects.co.uk Web: www.dparchitects.co.uk