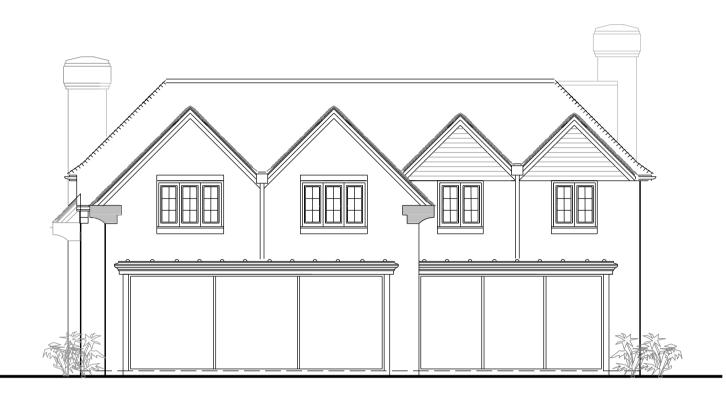

Plot 2 Front Elevation

Plot 2 Rear Elevation

PLOT 2 - 4 bed (8p) Flat - NDSS = 124m2 Floor area = 351.79 m2 3785 sq ft

Notes/Revisions:

Plot 2 RHS Elevation

Plot 2 LHS Elevation

The Old Brewery Tap 3 Shirburn Street Watlington Oxfordshire OX49 5BU Tel: 01491 613066 Fax: 01491 614017 Email:mail@dparchitects.co.uk Web: www.dparchitects.co.uk