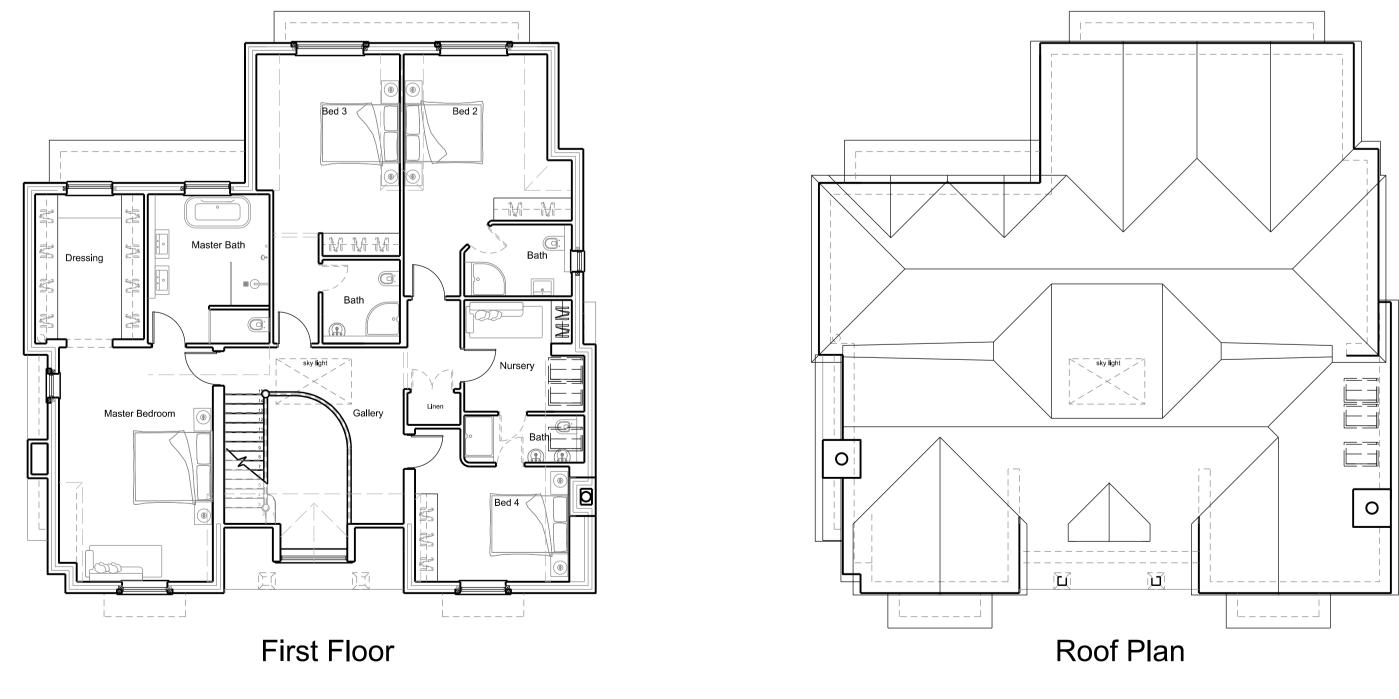

Plot 2 Front Elevation

Plot 2 Rear Elevation

PLOT 2 - 4 bed (8p) Flat - NDSS = 124m2 Floor area = 351.79 m2 3785 sq ft

Notes/Revisions:

Plot 2 RHS Elevation

Plot 2 LHS Elevation

The Old Brewery Tap 3 Shirburn Street Watlington Oxfordshire OX49 5BU Tel: 01491 613066 Fax: 01491 614017 Email:mail@dparchitects.co.uk Web: www.dparchitects.co.uk