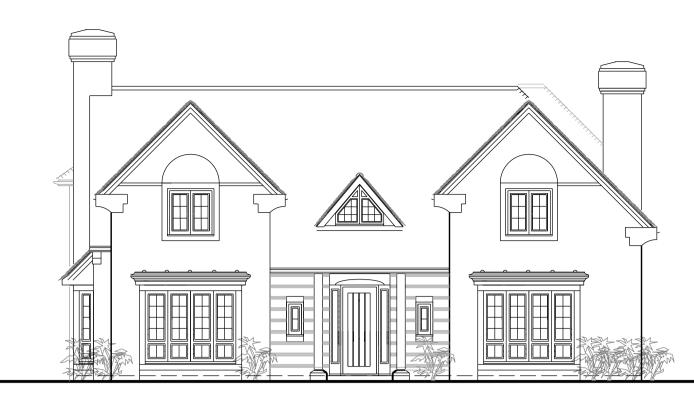

Plot 2 Front Elevation

Plot 2 Rear Elevation

PLOT 2 - 4 bed (8p) Flat - NDSS = 124m2 Floor area = 351.79 m2 3785 sq ft

Notes/Revisions:

Plot 2 RHS Elevation

Plot 2 LHS Elevation

The Old Brewery Tap 3 Shirburn Street Watlington Oxfordshire OX49 5BU Tel: 01491 613066 Fax: 01491 614017 Email:mail@dparchitects.co.uk Web: www.dparchitects.co.uk