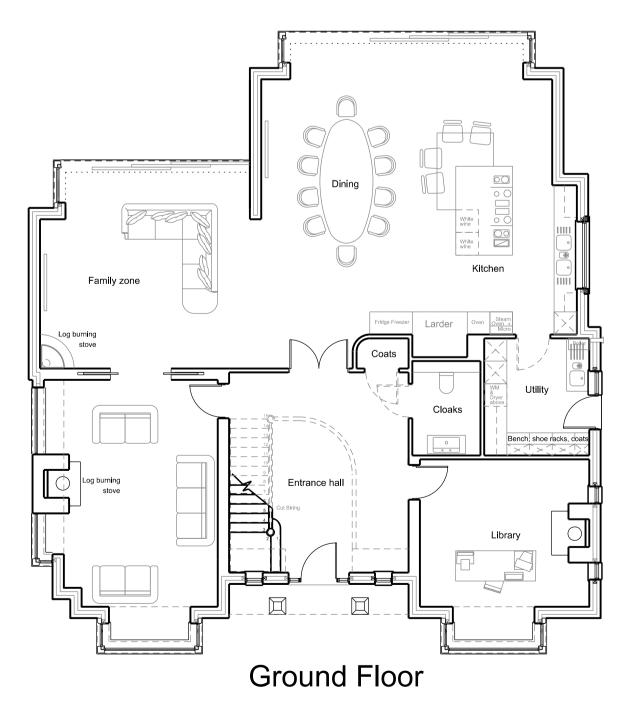

Plot 2 Front Elevation

Plot 2 Rear Elevation

PLOT 2 - 4 bed (8p) Flat - NDSS = 124m2 Floor area = 351.79 m2 3785 sq ft

Notes/Revisions:

Plot 2 RHS Elevation

Plot 2 LHS Elevation

The Old Brewery Tap 3 Shirburn Street Watlington Oxfordshire OX49 5BU Tel: 01491 613066 Fax: 01491 614017 Email:mail@dparchitects.co.uk Web: www.dparchitects.co.uk