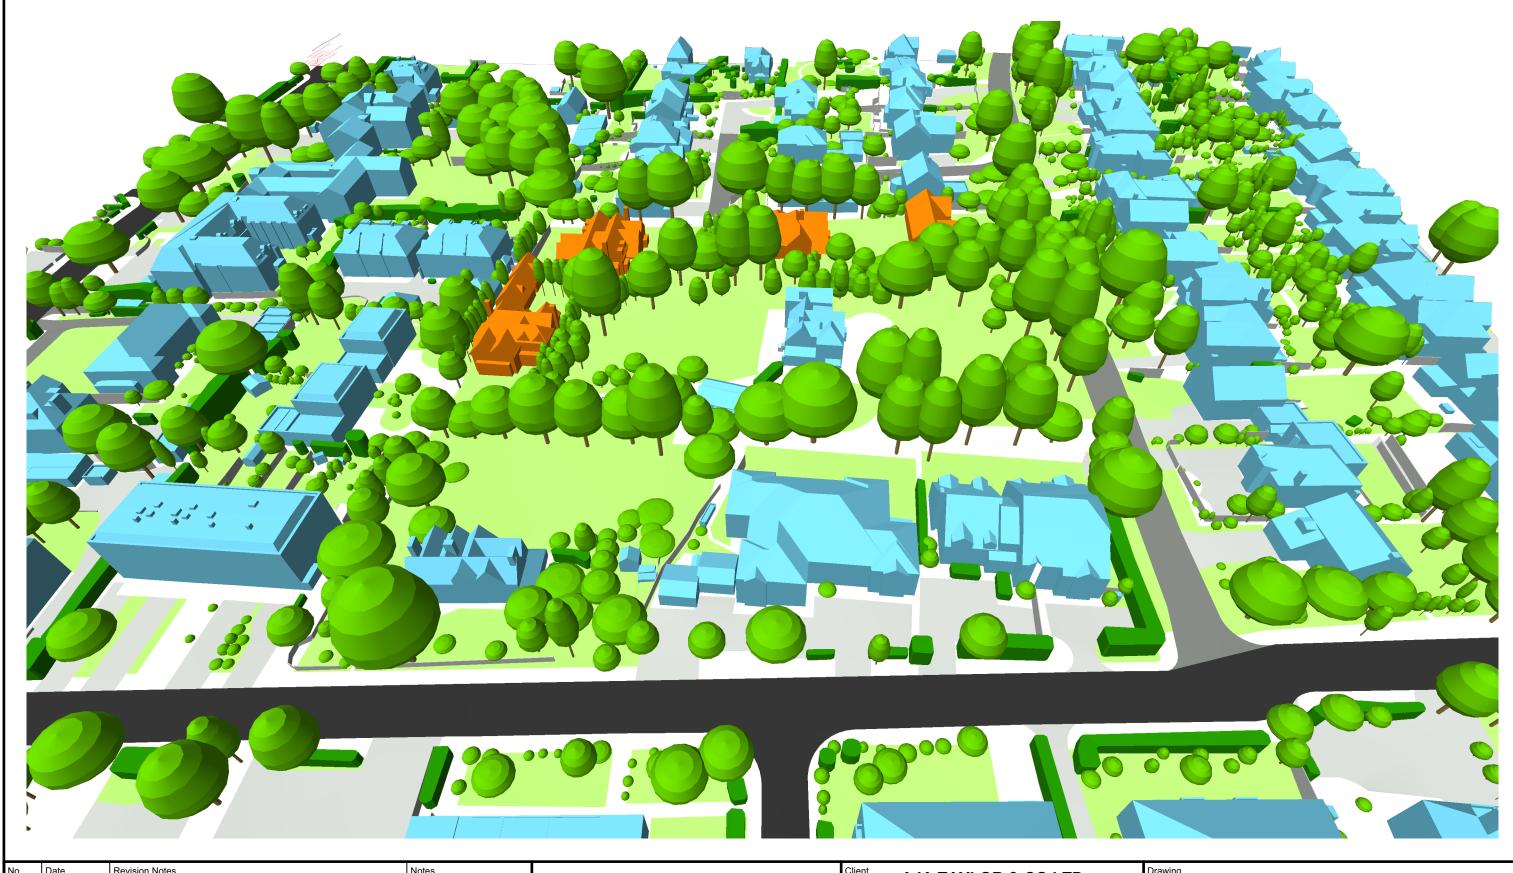

## AJA TAYLOR & CO LTD

Proje

RESIDENTIAL DEVELOPMENT LAND TO SOUTH OF GREEN END 17 DENE ROAD NORTHWOOD HA6 2BS

## PROPOSED VIEW FROM EAST

not be scaled from for planning and land registry purposes. All floured dimensions are millimetres unless otherwise stated. Contractors must verify all dimensions before starting work and any discrepancies are to be reported to David Parker Architects Ltd. Copyright is reserved by them and is issued on the condition that it is not copied or disclosed by or to any unauthorised persons without the prior consent in writing by David Parker Architects Ltd.