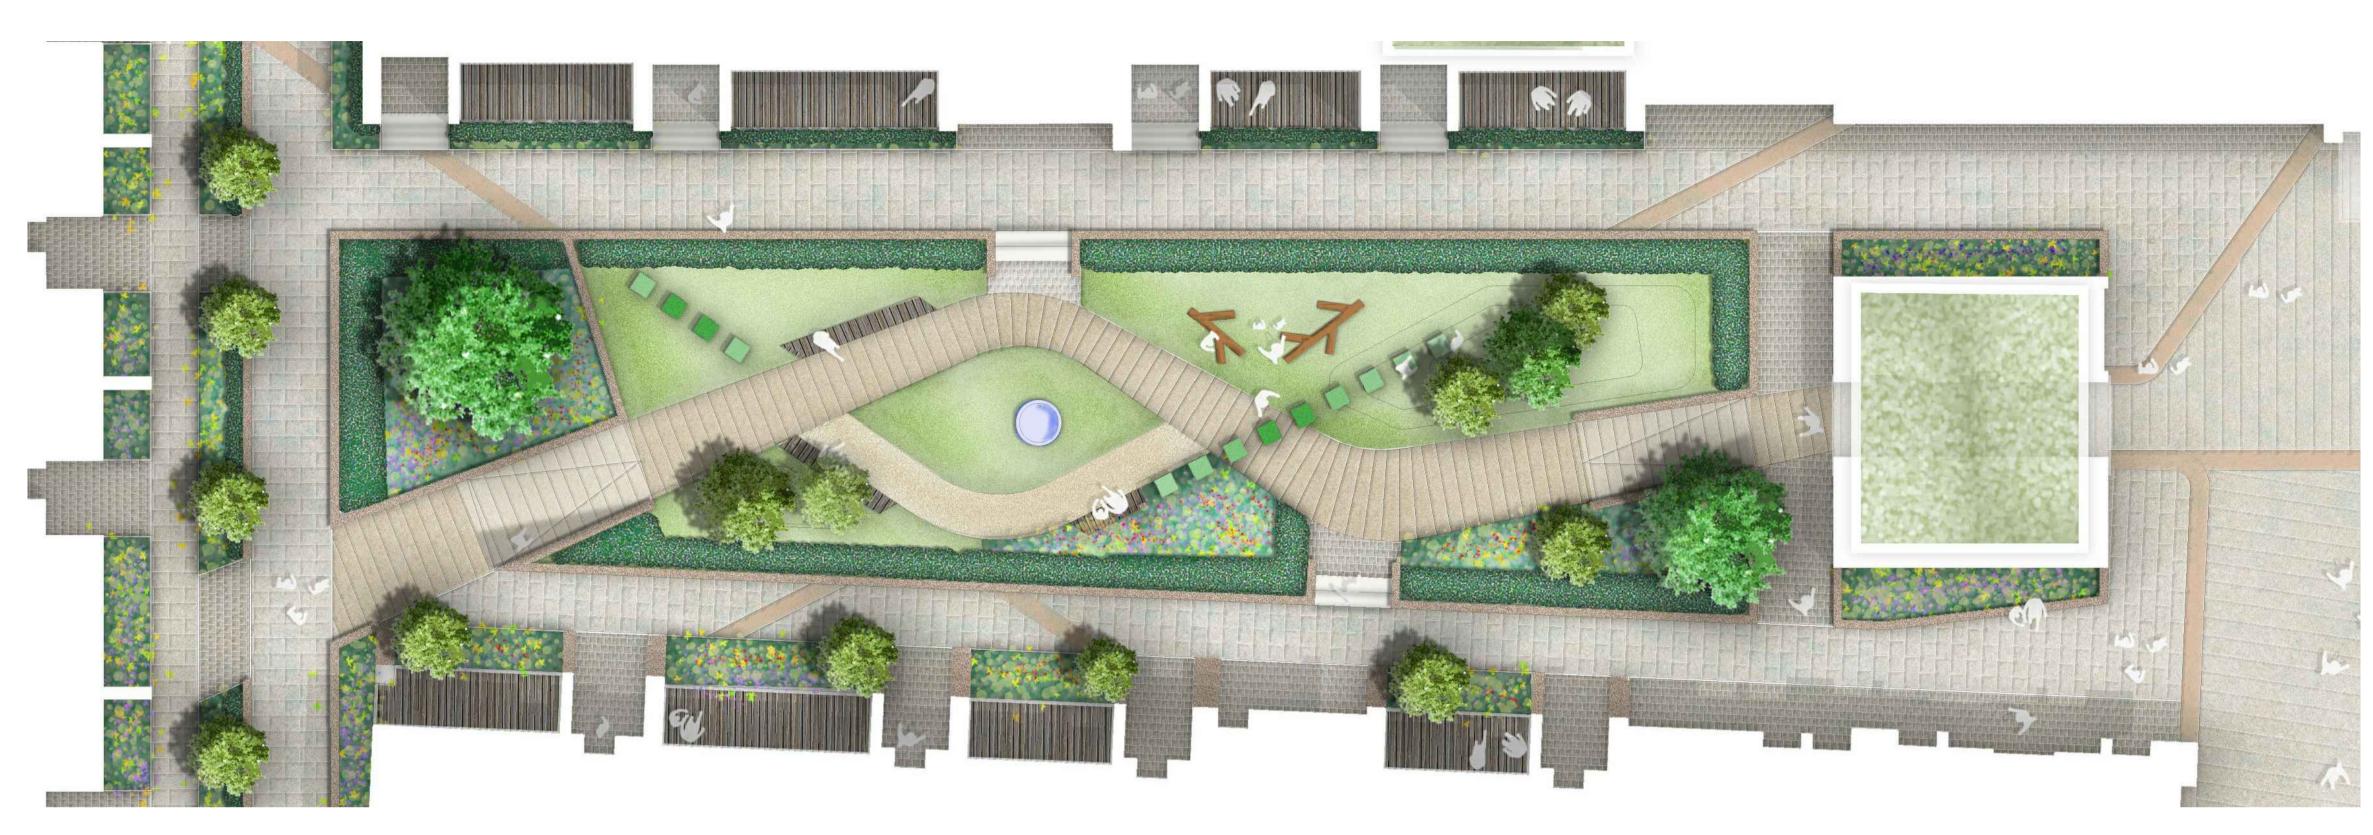

ILLUSTRATIVE GREEN SPACE (SOUTHERN END OF PIAZZA) - AS SUBMITTED 2015.10.29

1 NTS

ILLUSTRATIVE DEDICATED PLAY SPACE (SOUTH ERN END OF PIAZZA) - AMENDED TO INCLUDE FENCING AND GATES

2 NTS

NOTE

Fletcher Priest Architects is a Limited Liability Partnership registered in England and Wales (OC336568) at the below address.  $\equiv$  this drawing is to be read in conjunction with the design risk assesment prepared by fpa.  $\equiv$  this drawing is to be read in conjunction with other drawings and specification produced by fpa and other members of the design team.  $\equiv$  all dimensions are in millimeters unless otherwise stated.  $\equiv$  do not scale this drawing.  $\equiv$  any discrepancies in dimensions are to be reported to the architect.  $\equiv$  all information subject to detail site survey.