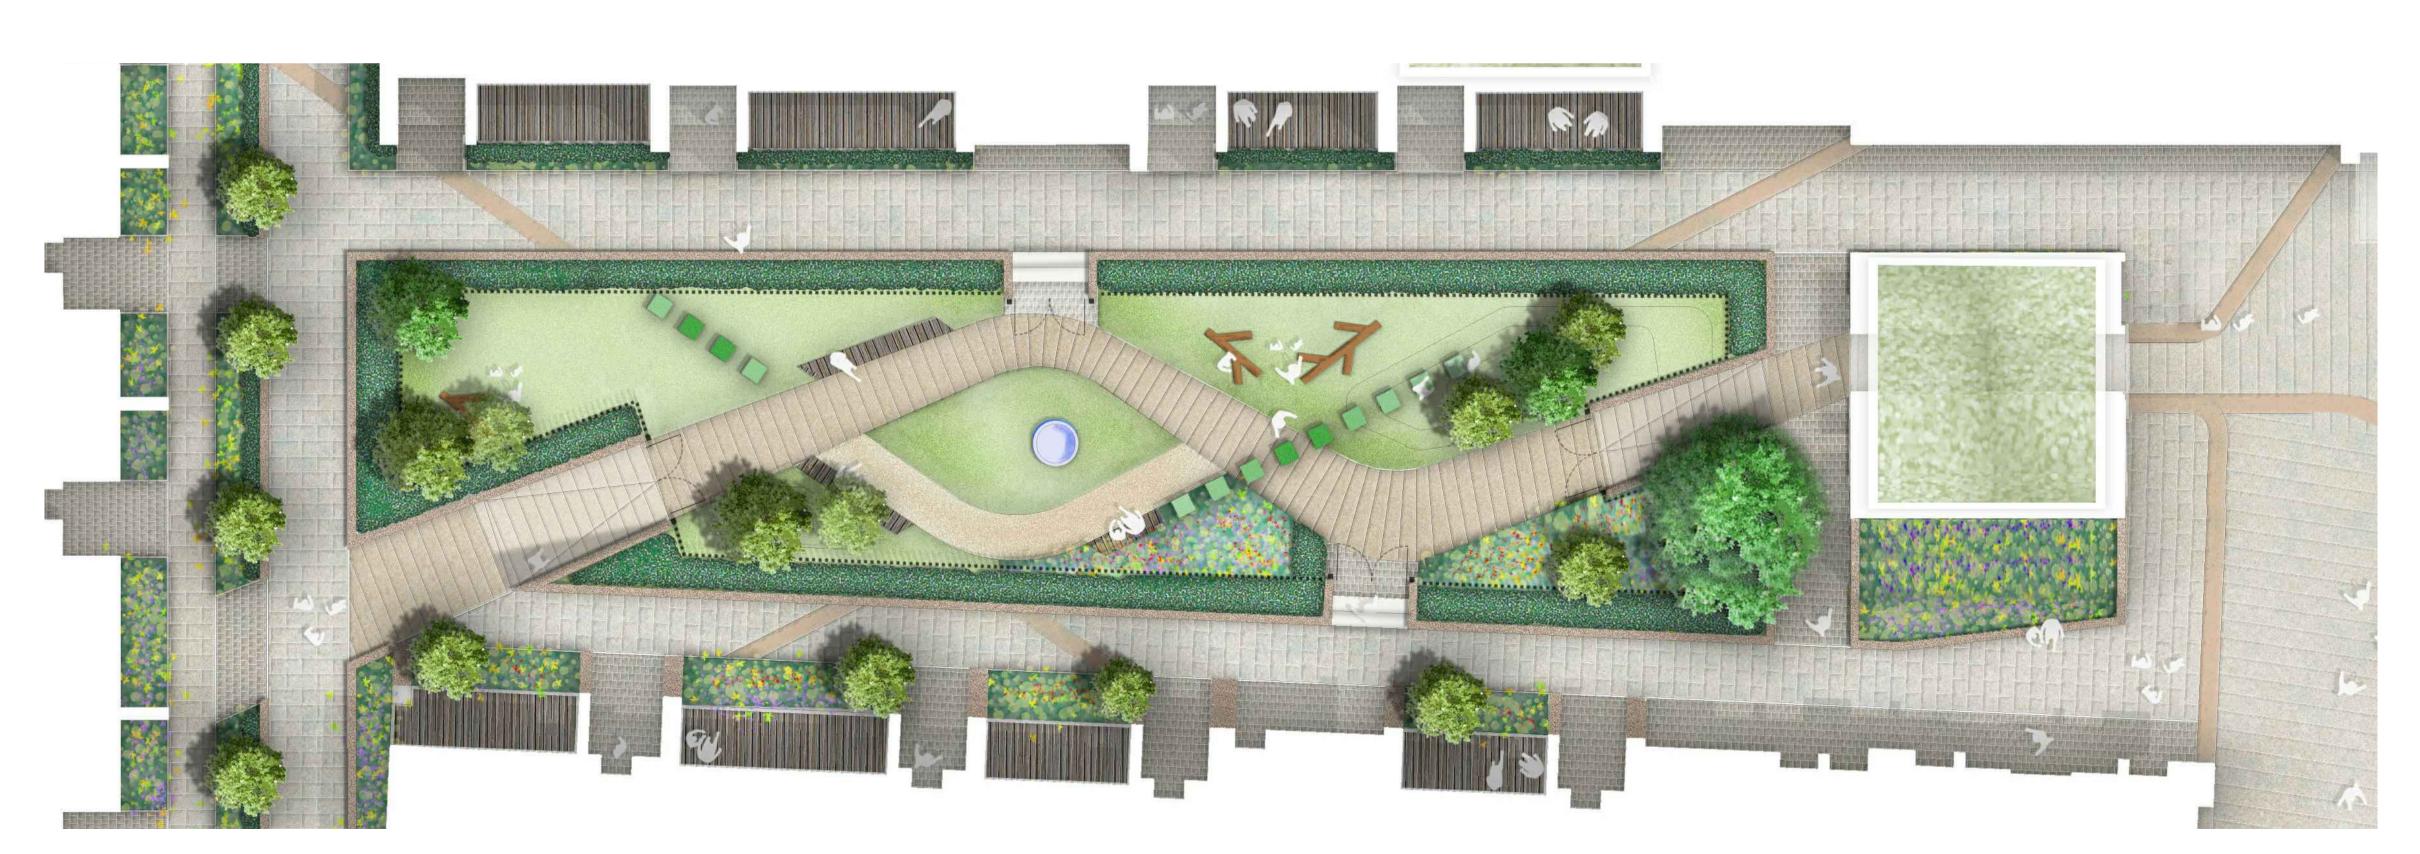

ILLUSTRATIVE GREEN SPACE (SOUTHERN END OF PIAZZA) - AS SUBMITTED 2015.10.29

1 NTS

ILLUSTRATIVE DEDICATED PLAY SPACE (SOUTH ERN END OF PIAZZA) - AMENDED TO INCLUDE FENCING AND GATES

2 NTS

NOTE

Fletcher Priest Architects is a Limited Liability Partnership registered in England and Wales (OC336568) at the below address.  $\equiv$  this drawing is to be read in conjunction with the design risk assesment prepared by fpa.  $\equiv$  this drawing is to be read in conjunction with other drawings and specification produced by fpa and other members of the design team.  $\equiv$  all dimensions are in millimeters unless otherwise stated.  $\equiv$  do not scale this drawing.  $\equiv$  any discrepancies in dimensions are to be reported to the architect.  $\equiv$  all information subject to detail site survey.