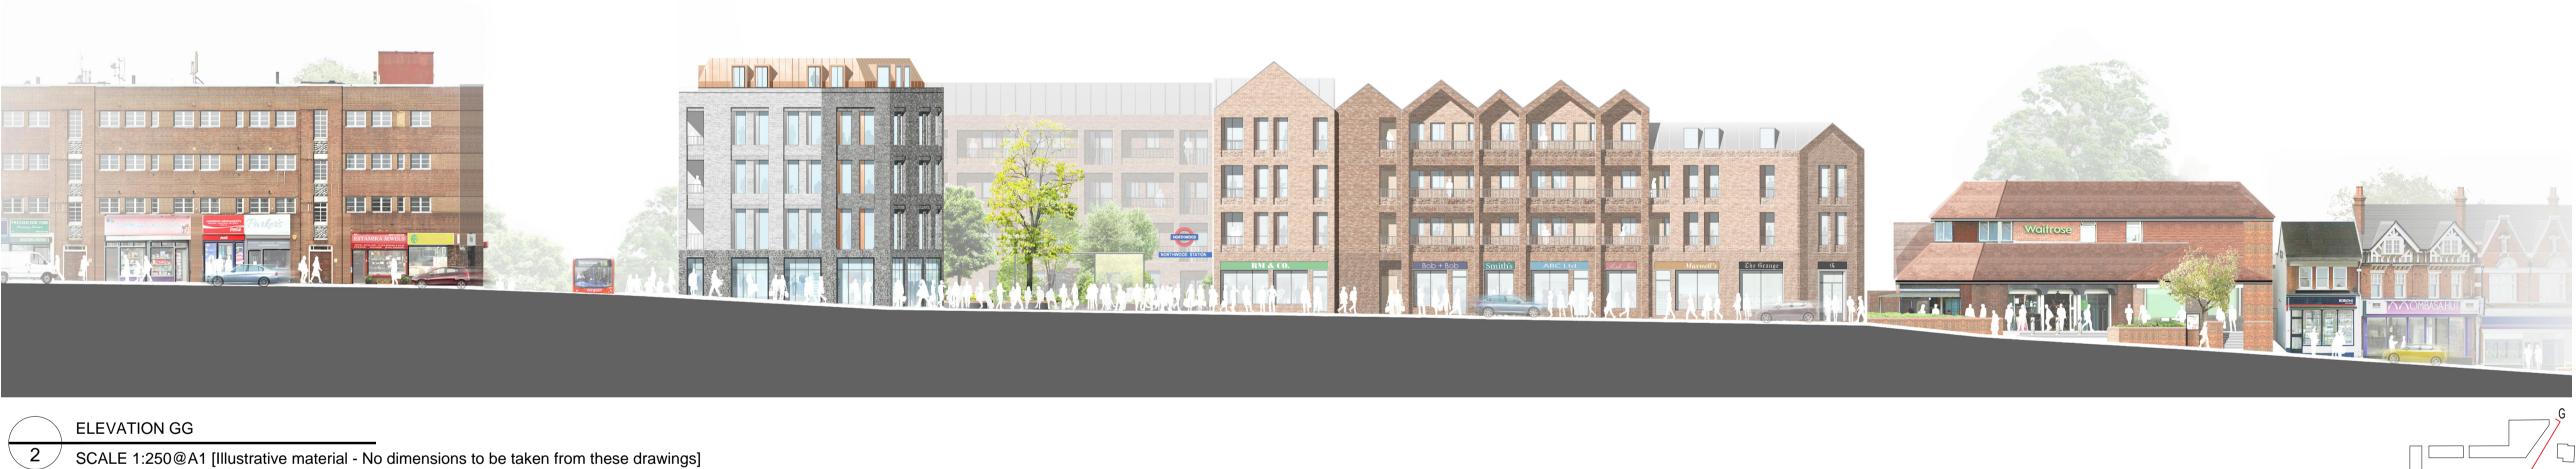

### NOTES

These drawings are illustrative and should be reviewed alongside GA Elevations 2100 / 2102 / 2103

For more detailed information on the proposed elevation materials please refer to the 'Design and Access Statement' by Fletcher Priest Architects.