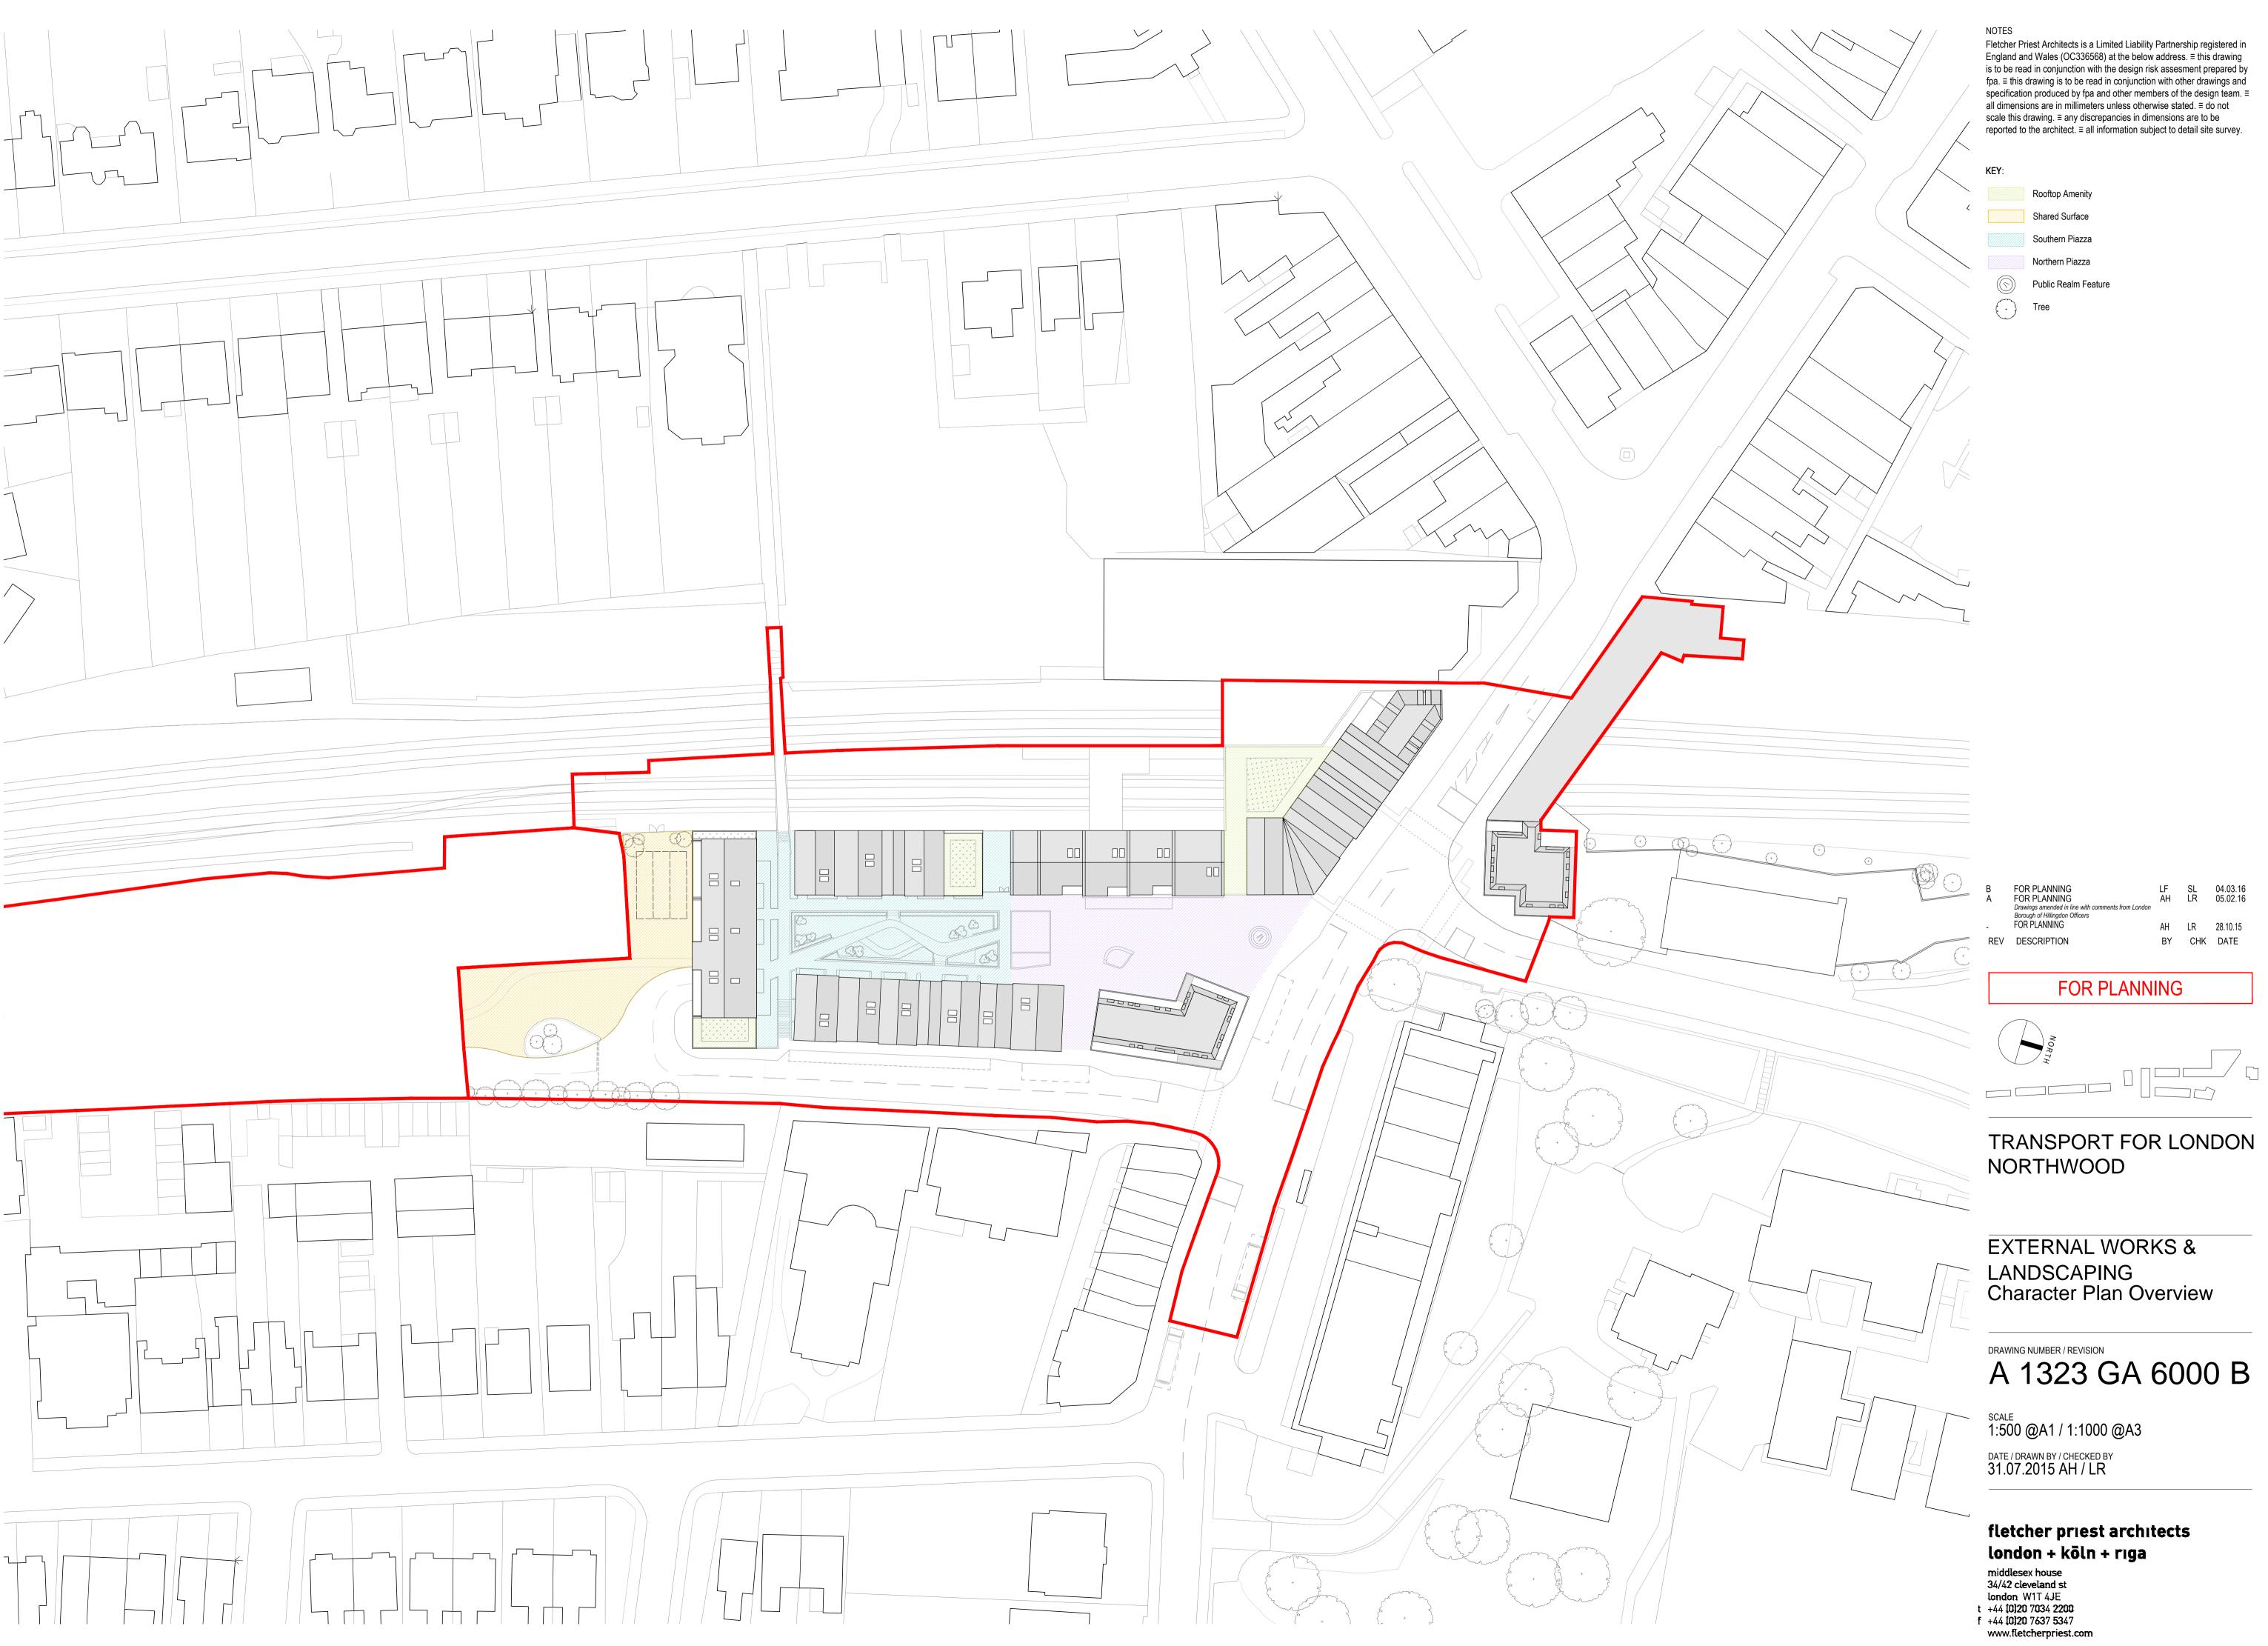

| VEV |   |
|-----|---|
|     | • |
|     |   |

|            | Rooftop Amenity      |
|------------|----------------------|
|            | Shared Surface       |
|            | Southern Piazza      |
|            | Northern Piazza      |
| $\bigcirc$ | Public Realm Feature |
| $\bigcirc$ | Tree                 |

| B<br>A       | FOR PLANNING<br>FOR PLANNING<br>Drawings amended in line with comments from London<br>Borough of Hillingdon Officers | LF<br>AH | SL<br>LR | 04.03.16<br>05.02.16 |  |  |  |
|--------------|----------------------------------------------------------------------------------------------------------------------|----------|----------|----------------------|--|--|--|
| -            | FOR PLANNING                                                                                                         | AH       | LR       | 28.10.15             |  |  |  |
| REV          | DESCRIPTION                                                                                                          | BY       | СНК      | DATE                 |  |  |  |
| FOR PLANNING |                                                                                                                      |          |          |                      |  |  |  |
| NOR TH       |                                                                                                                      |          |          |                      |  |  |  |