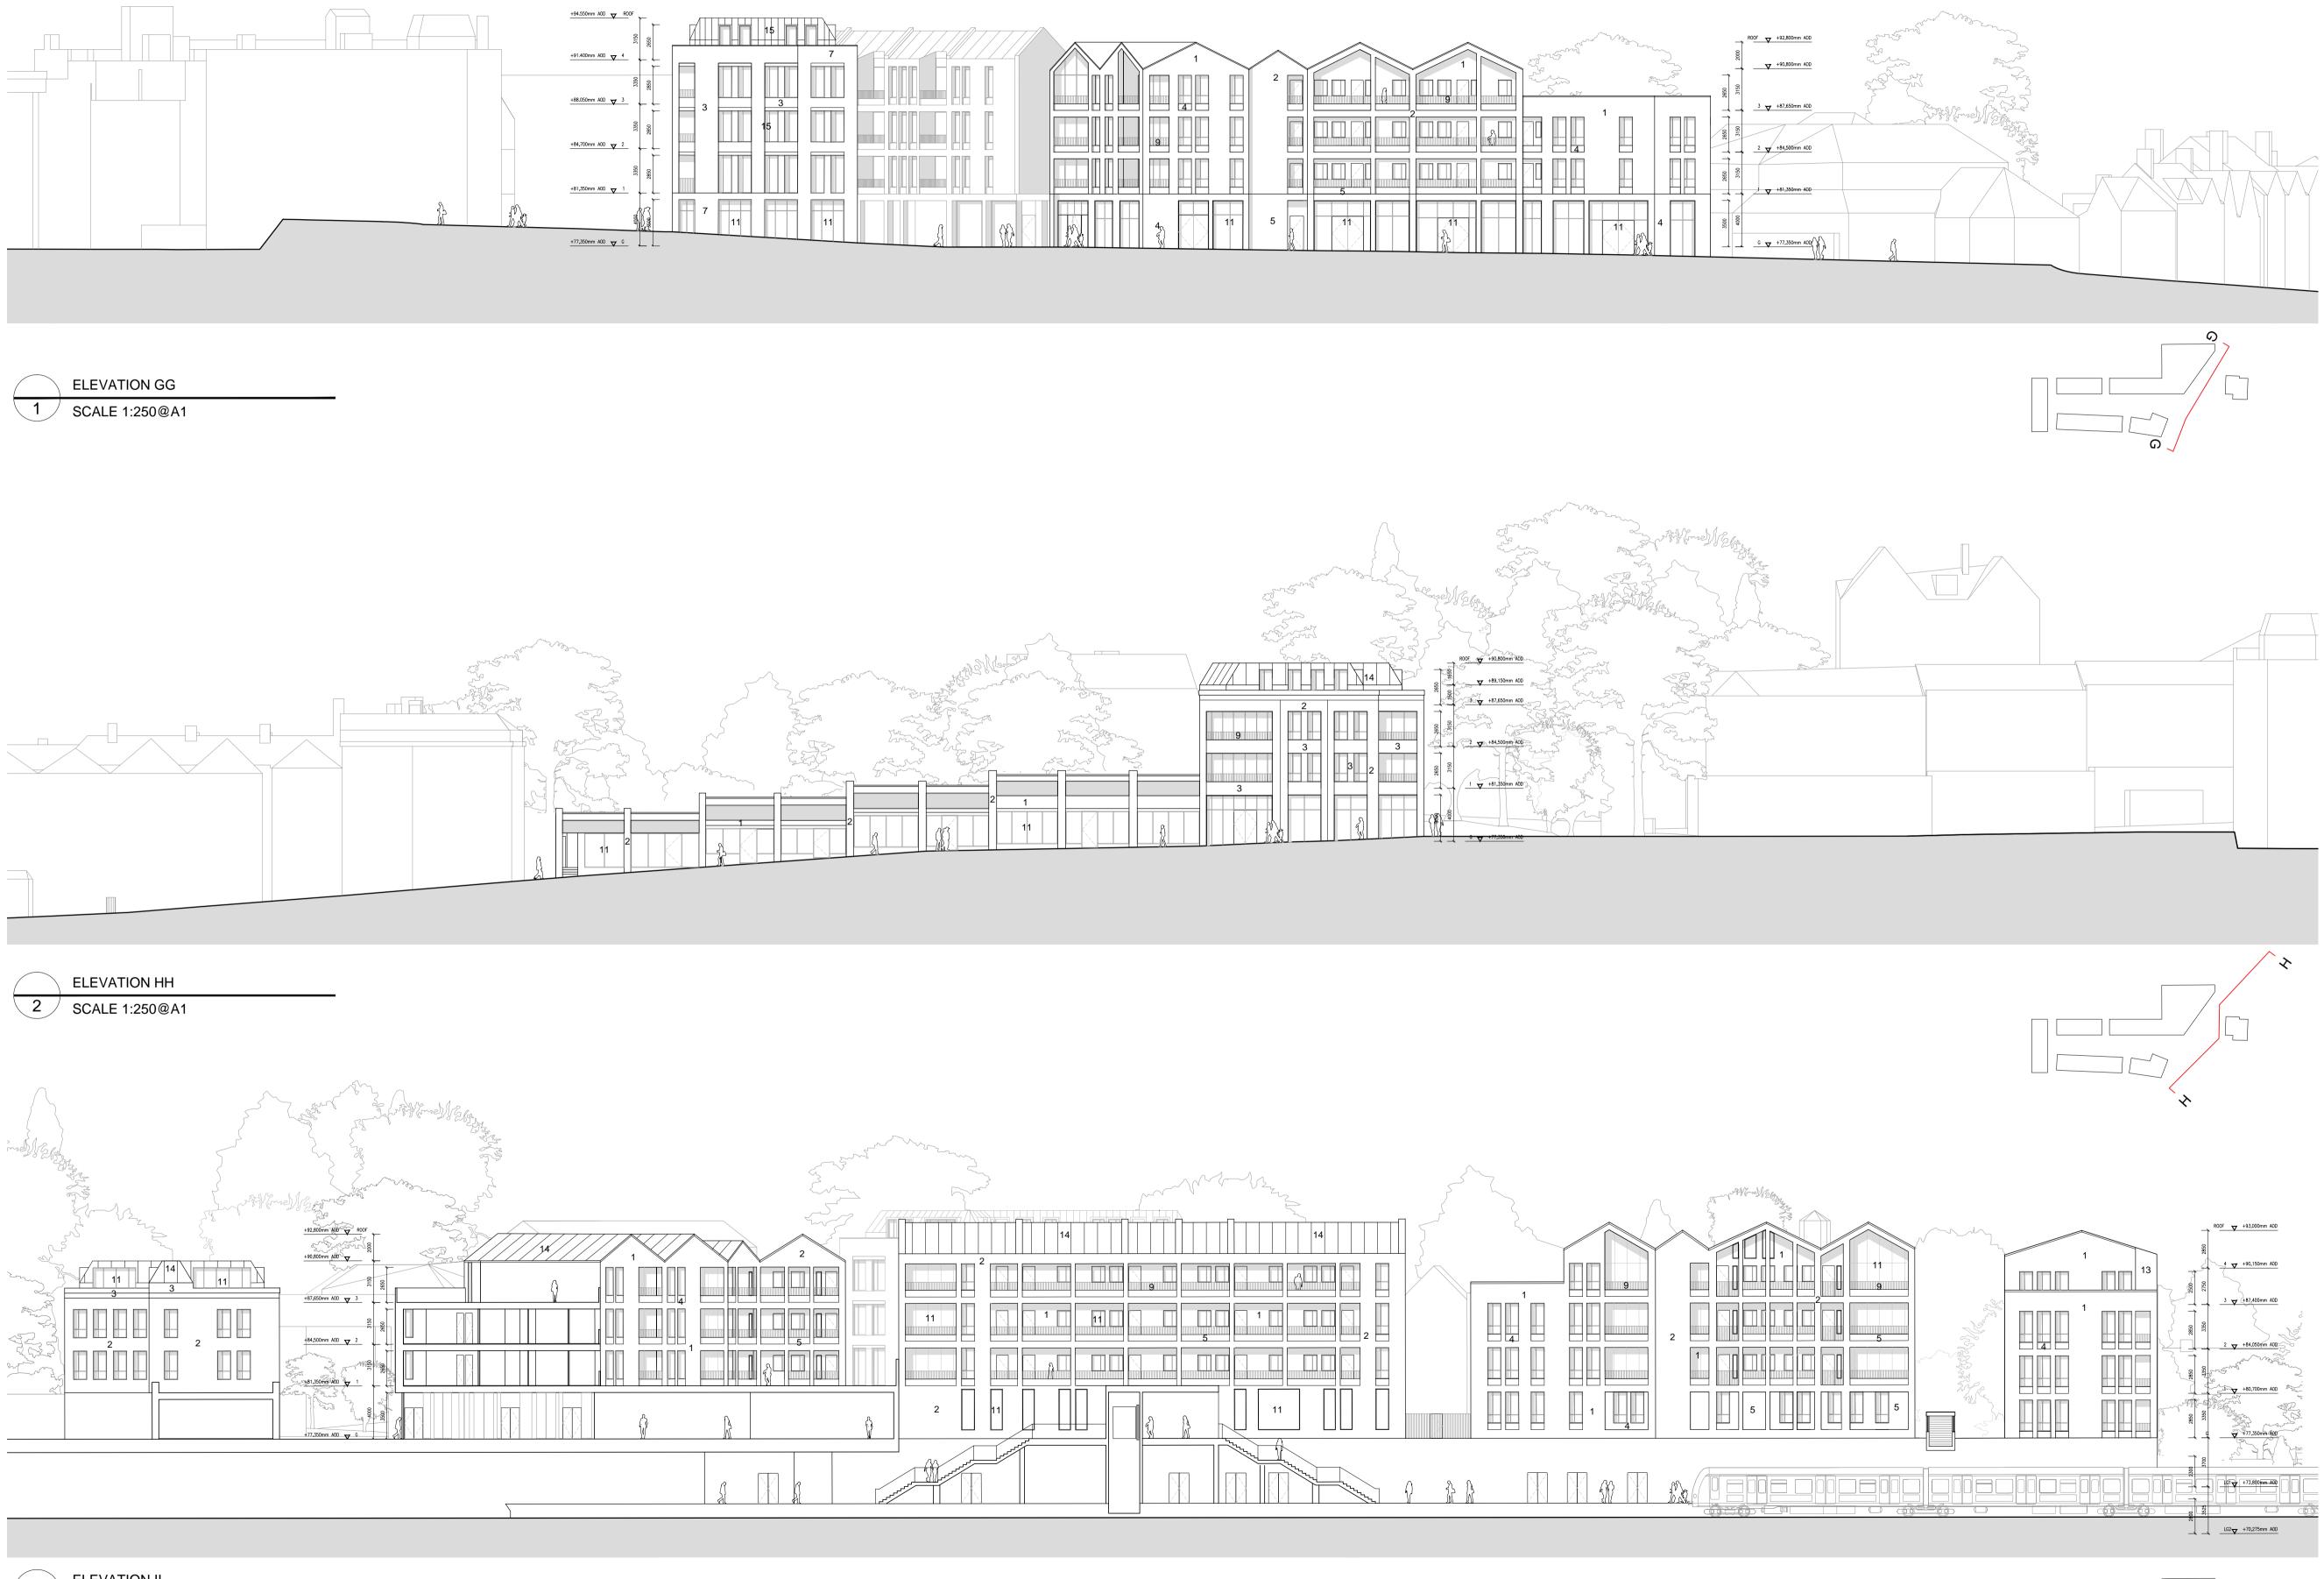

#### KEY

For more detailed information on the proposed elevation materials please refer to the 'Design and Access Statement' by Fletcher Priest Architects.

- <u>Cladding Type A</u> Brick (varied lighter tones)
  <u>Cladding Type B</u> Brick (varied darker tones)
- Cladding Type C Brick (varied grey tones)
  Cladding Type D Textured Brick (varied lighter tones)
- Cladding Type E Textured Brick (varied darker tones)
  Cladding Type F Perforated Brick (varied light tones)
- 7. Cladding Type G Knapped Flint or similar (varied light
- grey tones)
- 8. <u>Cladding Type H</u> Fair-Faced Concrete
- Cladding Type I Natural Cast Iron or similar
  Cladding Type J Bronze Panel or similar
- **11.** Cladding Type K Glazed window (Clear)
- Cladding Type L Glazed window (Frosted)
  Cladding Type M Glazed Terrace Screen
- 14. Roof Type A Metal cladding (dark grey)
- 15. Roof Type B Metal cladding (bronze) to match Cladding Type J
- 16. Green Wall Refer to the landscape report in DAS