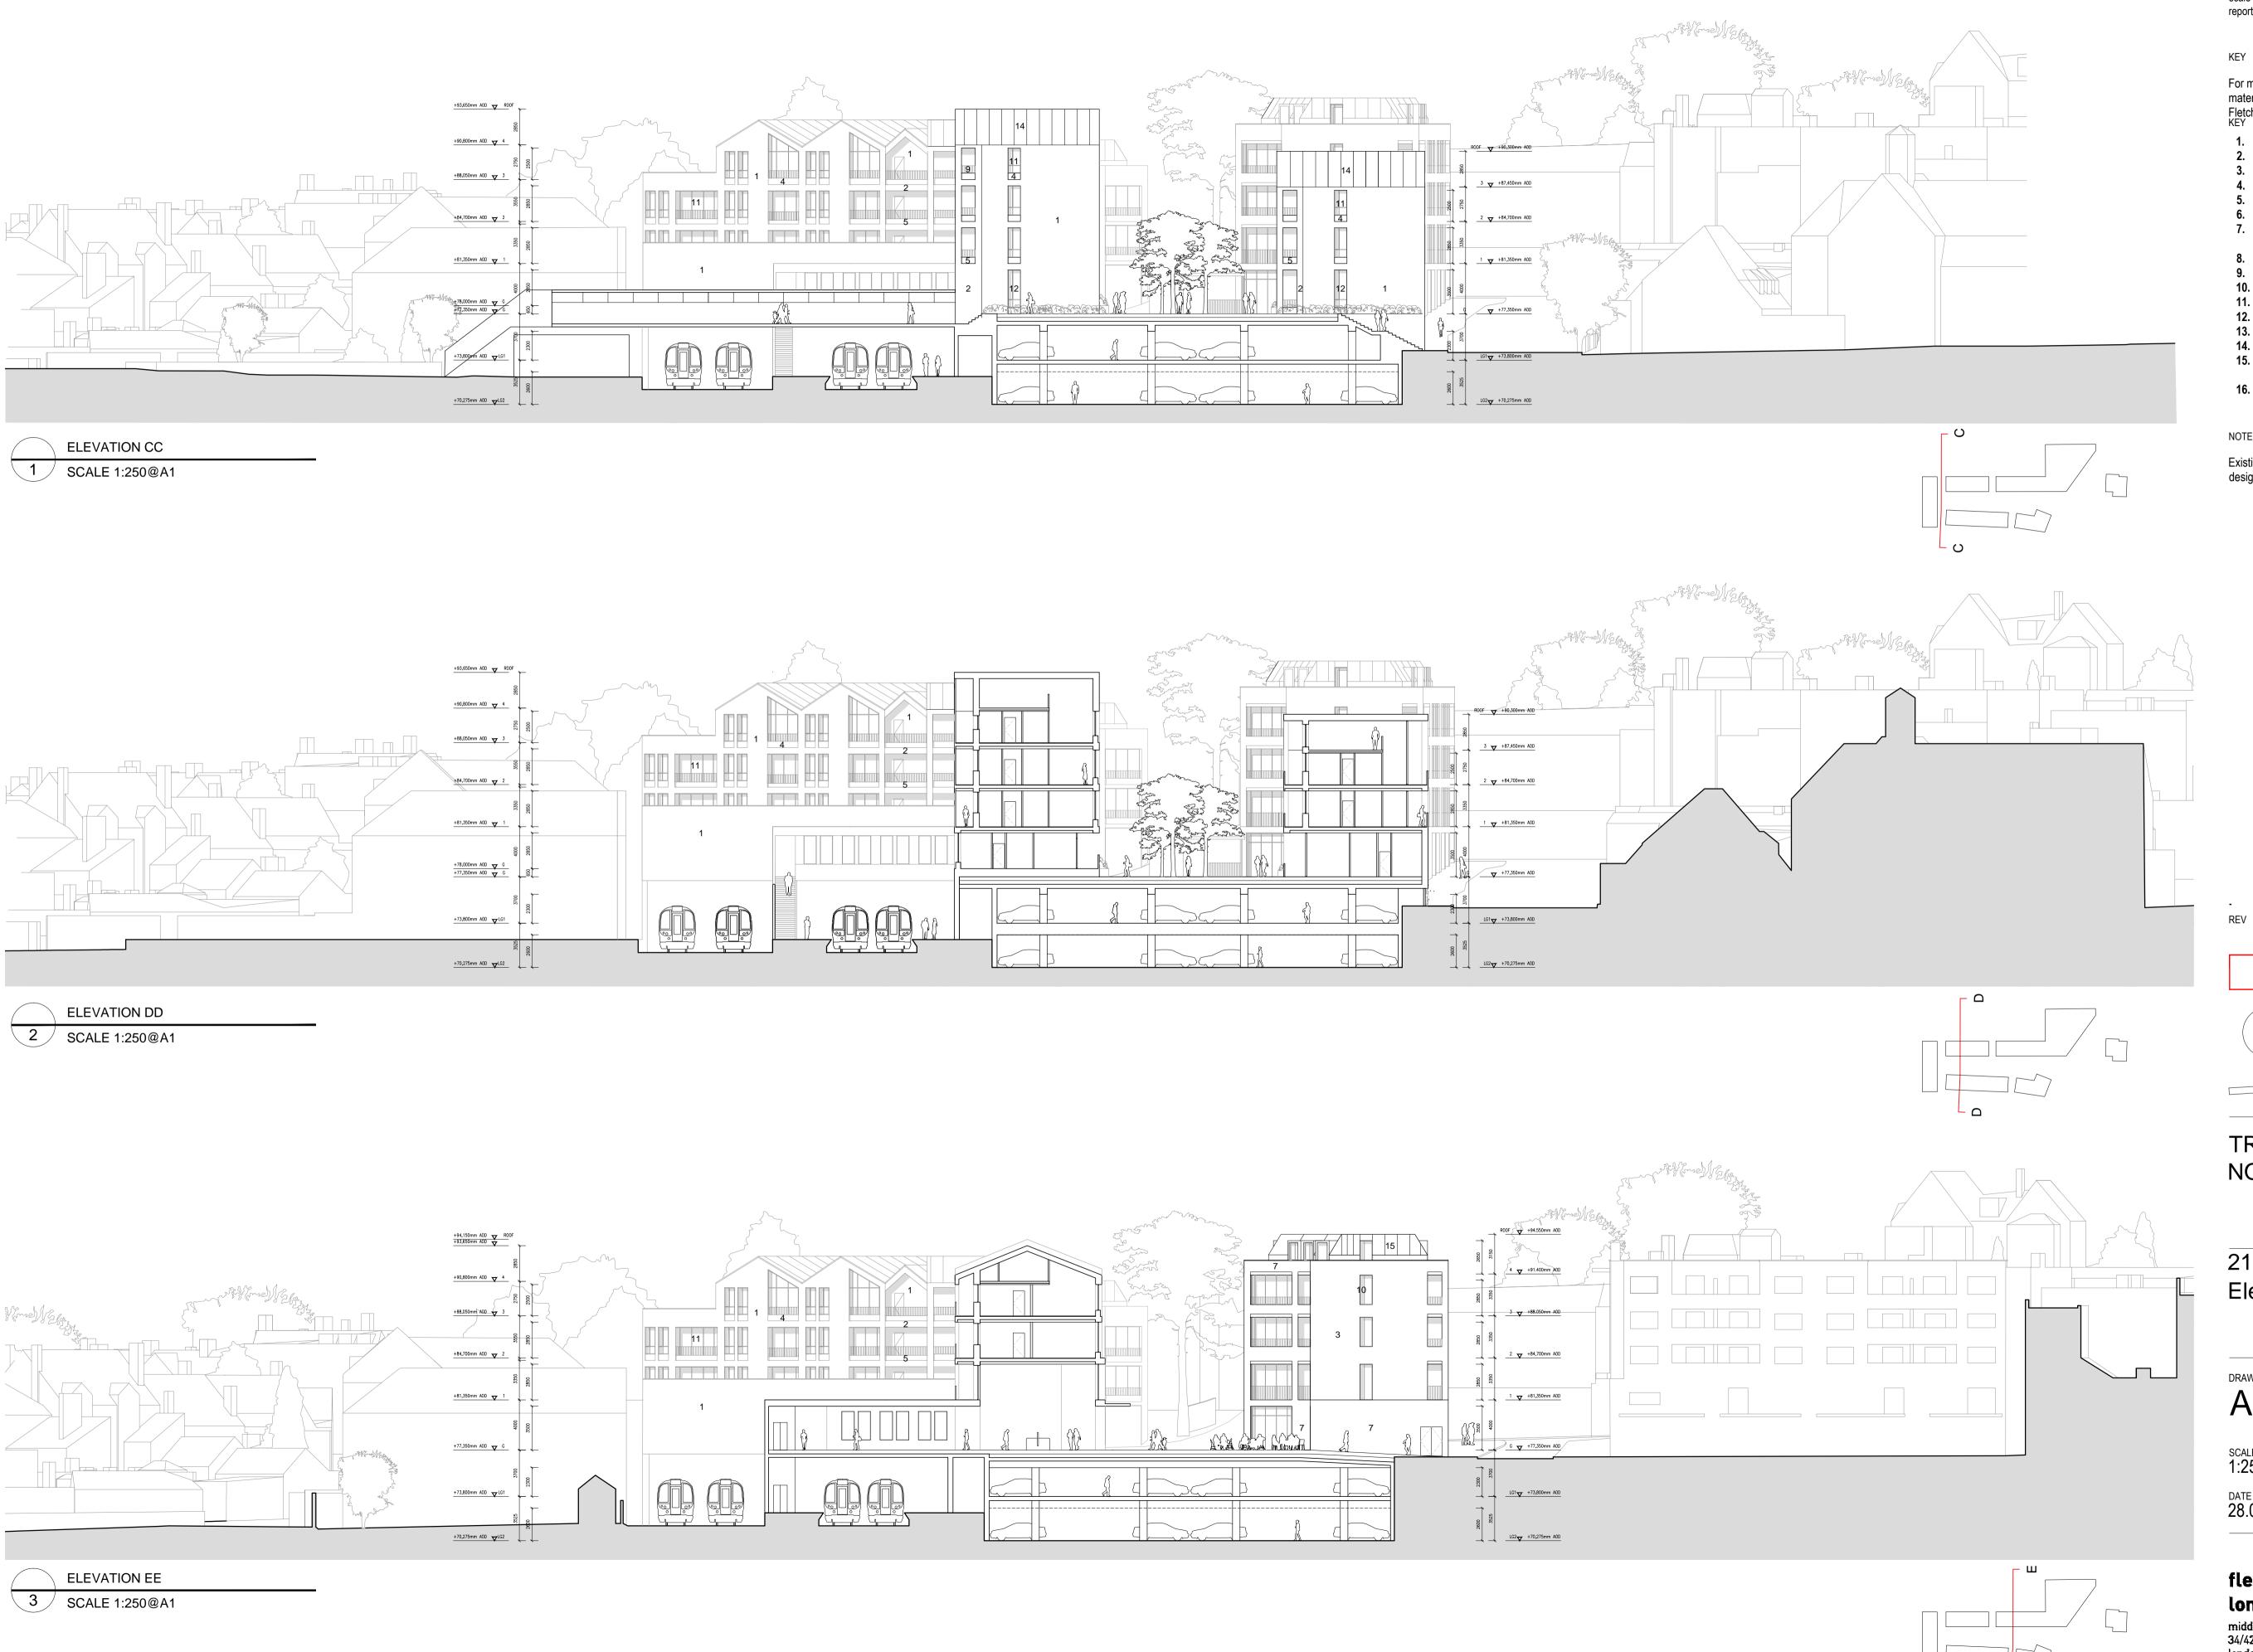

NOTES

Fletcher Priest Architects is a Limited Liability Partnership registered in England and Wales (OC336568) at the below address. ≡ this drawing is to be read in conjunction with the design risk assesment prepared by fpa. ≡ this drawing is to be read in conjunction with other drawings and specification produced by fpa and other members of the design team. ≡ all dimensions are in millimeters unless otherwise stated. ≡ do not scale this drawing. ≡ any discrepancies in dimensions are to be reported to the architect. ≡ all information subject to detail site survey.

For more detailed information on the proposed elevation materials please refer to the 'Design and Access Statement' by Fletcher Priest Architects.

- 1. Cladding Type A Brick (varied lighter tones)
- 2. Cladding Type B Brick (varied darker tones)
- 3. Cladding Type C Brick (varied grey tones) 4. Cladding Type D - Textured Brick (varied lighter tones)
- 5. Cladding Type E Textured Brick (varied darker tones)
  6. Cladding Type F Perforated Brick (varied light tones)
- 7. Cladding Type G Knapped Flint or similar (varied light
- grey tones)

  8. Cladding Type H Fair-Faced Concrete
- Cladding Type I Natural Cast Iron or similar
   Cladding Type J Bronze Panel or similar

- 11. Cladding Type K Glazed window (Clear)
  12. Cladding Type L Glazed window (Frosted)
  13. Cladding Type M Glazed Terrace Screen
- 14. Roof Type A Metal cladding (dark grey)
  15. Roof Type B Metal cladding (bronze) to match Cladding
- **16. Green Wall** Refer to the landscape report in DAS

Existing station platforms to remain. Not included as part of design proposals.

FOR PLANNING REV DESCRIPTION

AH LR 28.10.15 BY CHK DATE

## 21 GA ELEVATIONS Elevations & Sections 2

### DRAWING NUMBER / REVISION A 1323 GA 2101

scale 1:250 @A1 / 1:500 @A3

DATE / DRAWN BY / CHECKED BY 28.09.2015 RE / SL

fletcher priest architects london + köln + rıga

middlesex house 34/42 cleveland st london W1T 4JE t +44 [0]20 7034 2200 f +44 [0]20 7637 5347 www.fletcherpriest.com