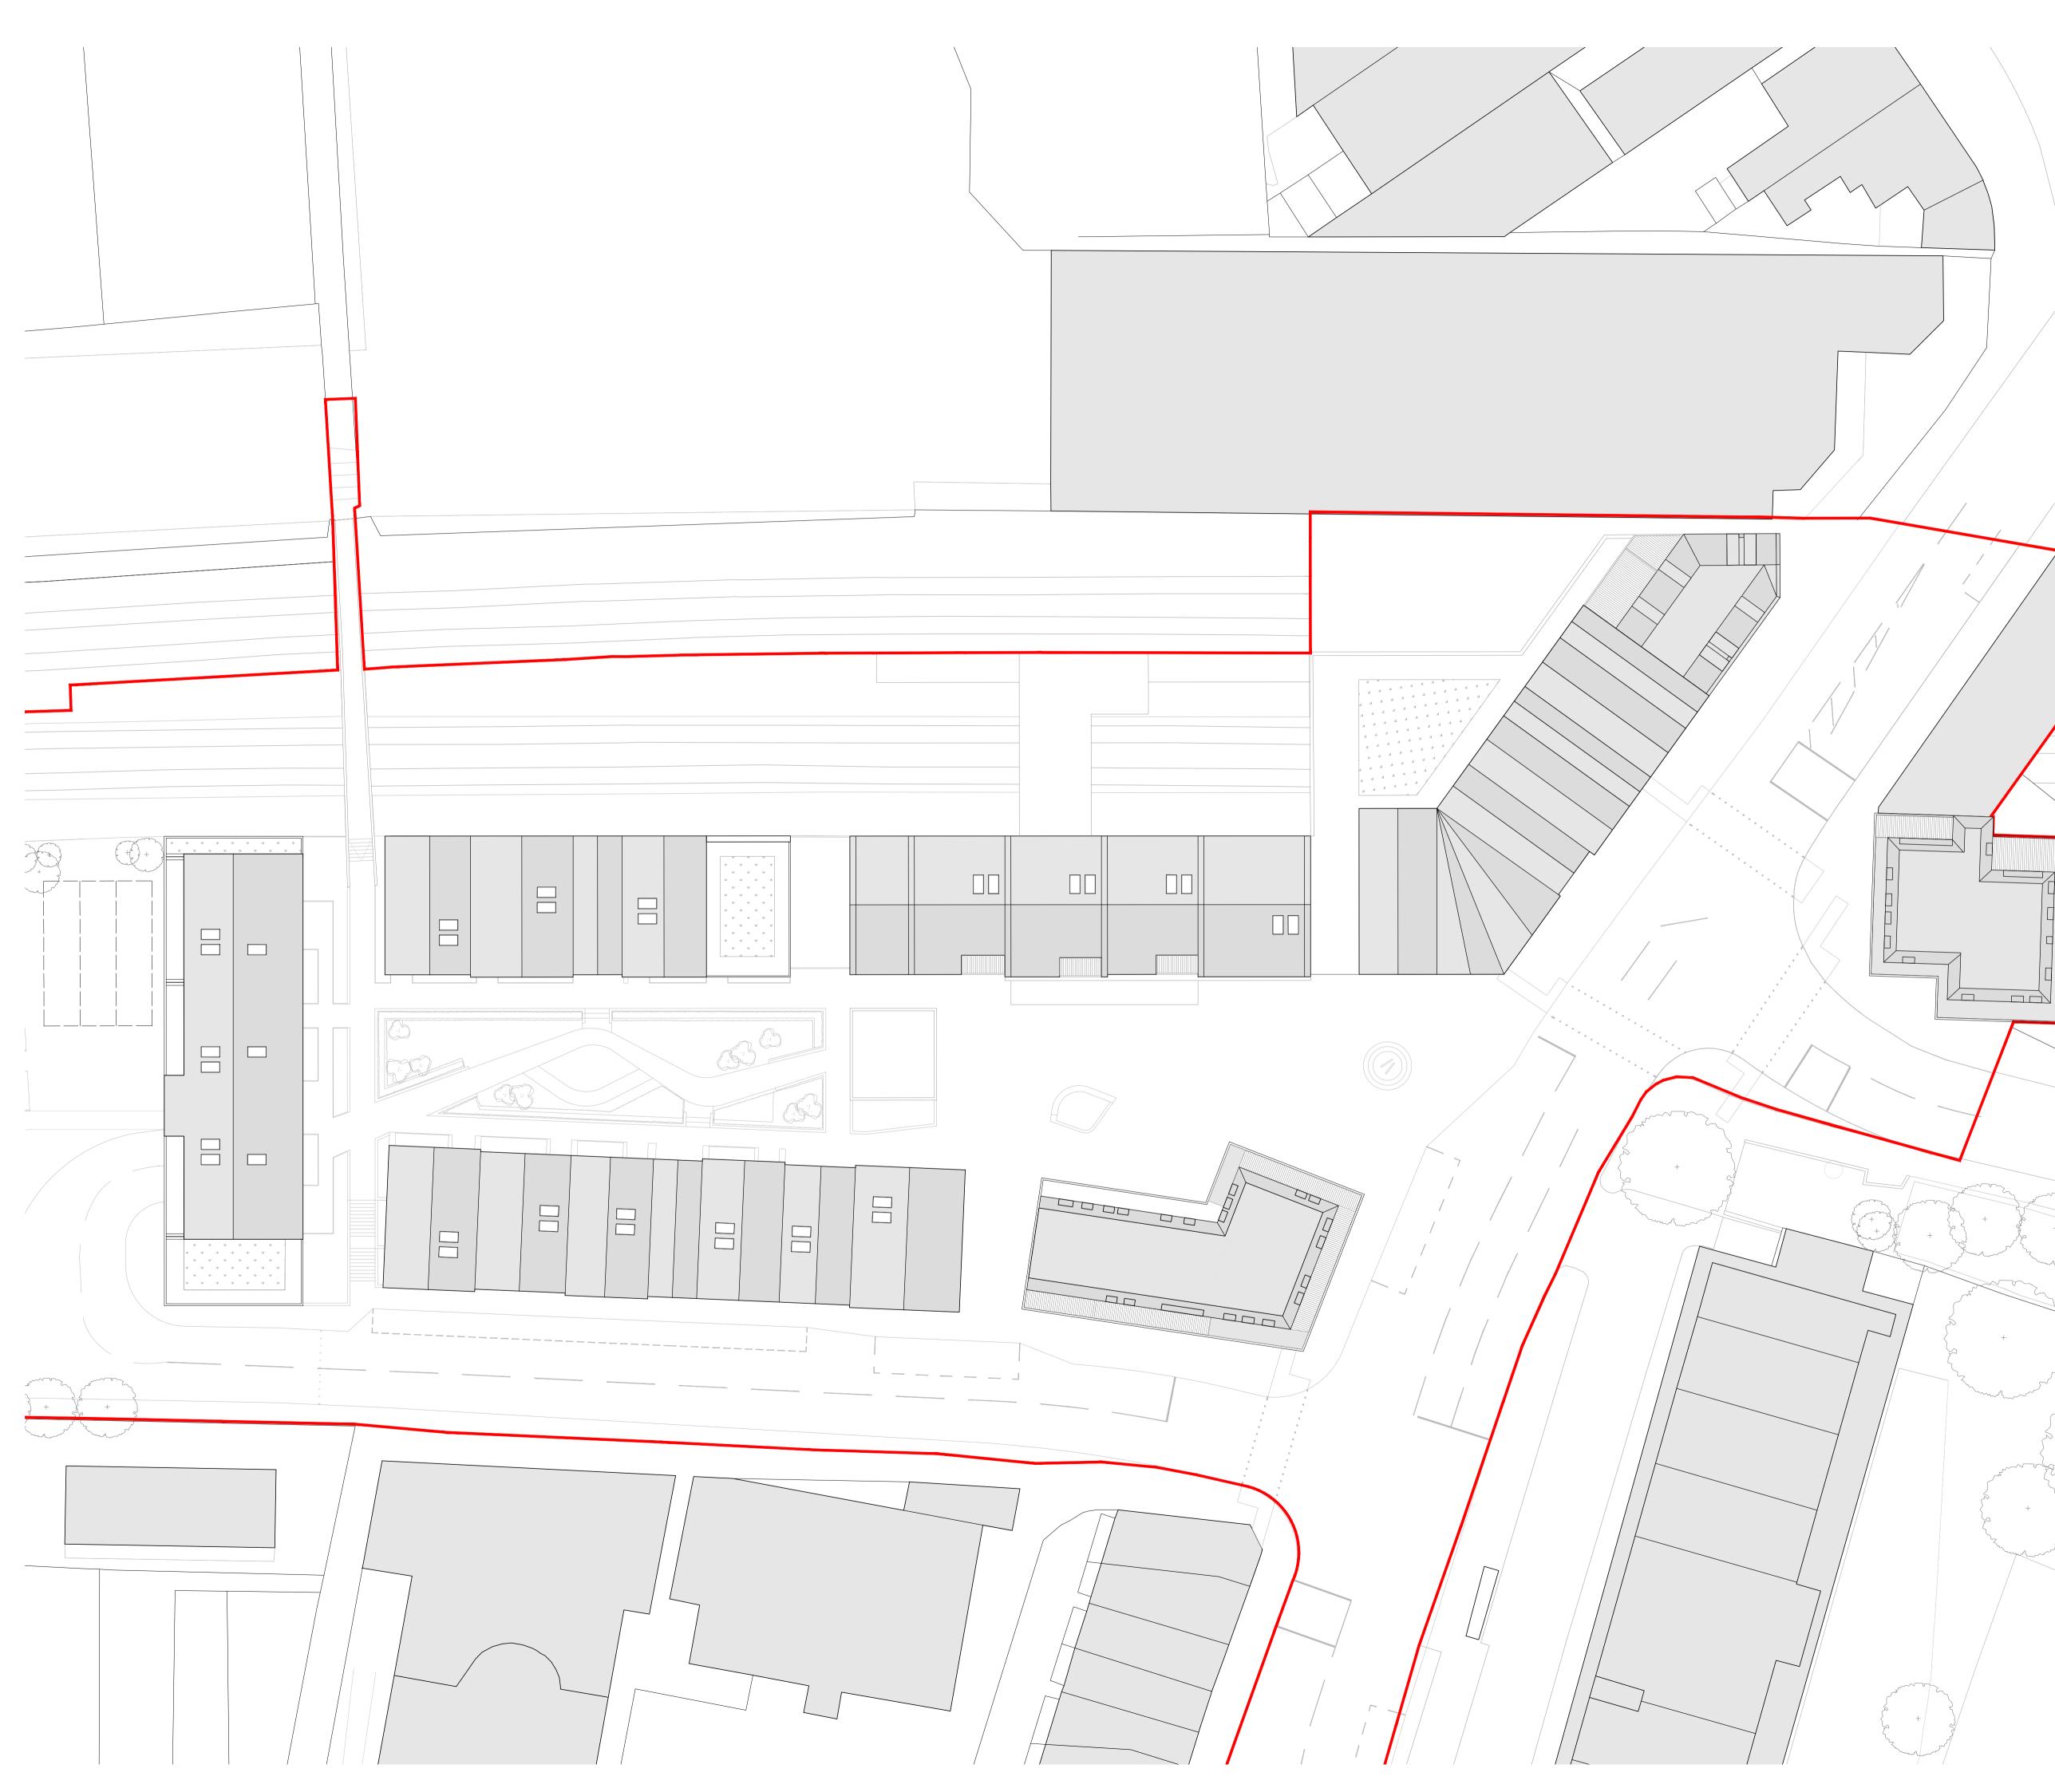

| KEY: |                               |
|------|-------------------------------|
|      | Site Boundary                 |
|      | Residential                   |
|      | Retail                        |
|      | Station                       |
|      | Single Parking                |
|      | Car Stackers (Double Height)  |
| £    | Disabled Parking              |
|      | Cycle Store (Residential)     |
|      | Cycle Store (Retail / Public) |
|      | Refuse Store                  |
|      | Residential Amenity Space     |

#### NOTES:

For more detailed information on the landscaping and residential amenity spaces please refer to the landscape report in the 'Design and Access Statement' by Fletcher Priest Architects.

| В   | FOR PLANNING                                       | LF | SL  | 04.03.16 |
|-----|----------------------------------------------------|----|-----|----------|
| А   | FOR PLANNING                                       | AH | LR  | 05.02.16 |
|     | Drawings amended in line with comments from London |    |     |          |
|     | Borough of Hillingdon Officers                     |    |     |          |
| -   | FOR PLANNING                                       | AH | LR  | 28.10.15 |
| REV | DESCRIPTION                                        | BY | CHK | DATE     |
|     |                                                    |    |     |          |

# TRANSPORT FOR LONDON NORTHWOOD

20 GA PLANS Proposed Roof Plan

SCALE 1:250 @A1 / 1:500 @A3 DATE / DRAWN BY / CHECKED BY 31.07.2015 AH / LR