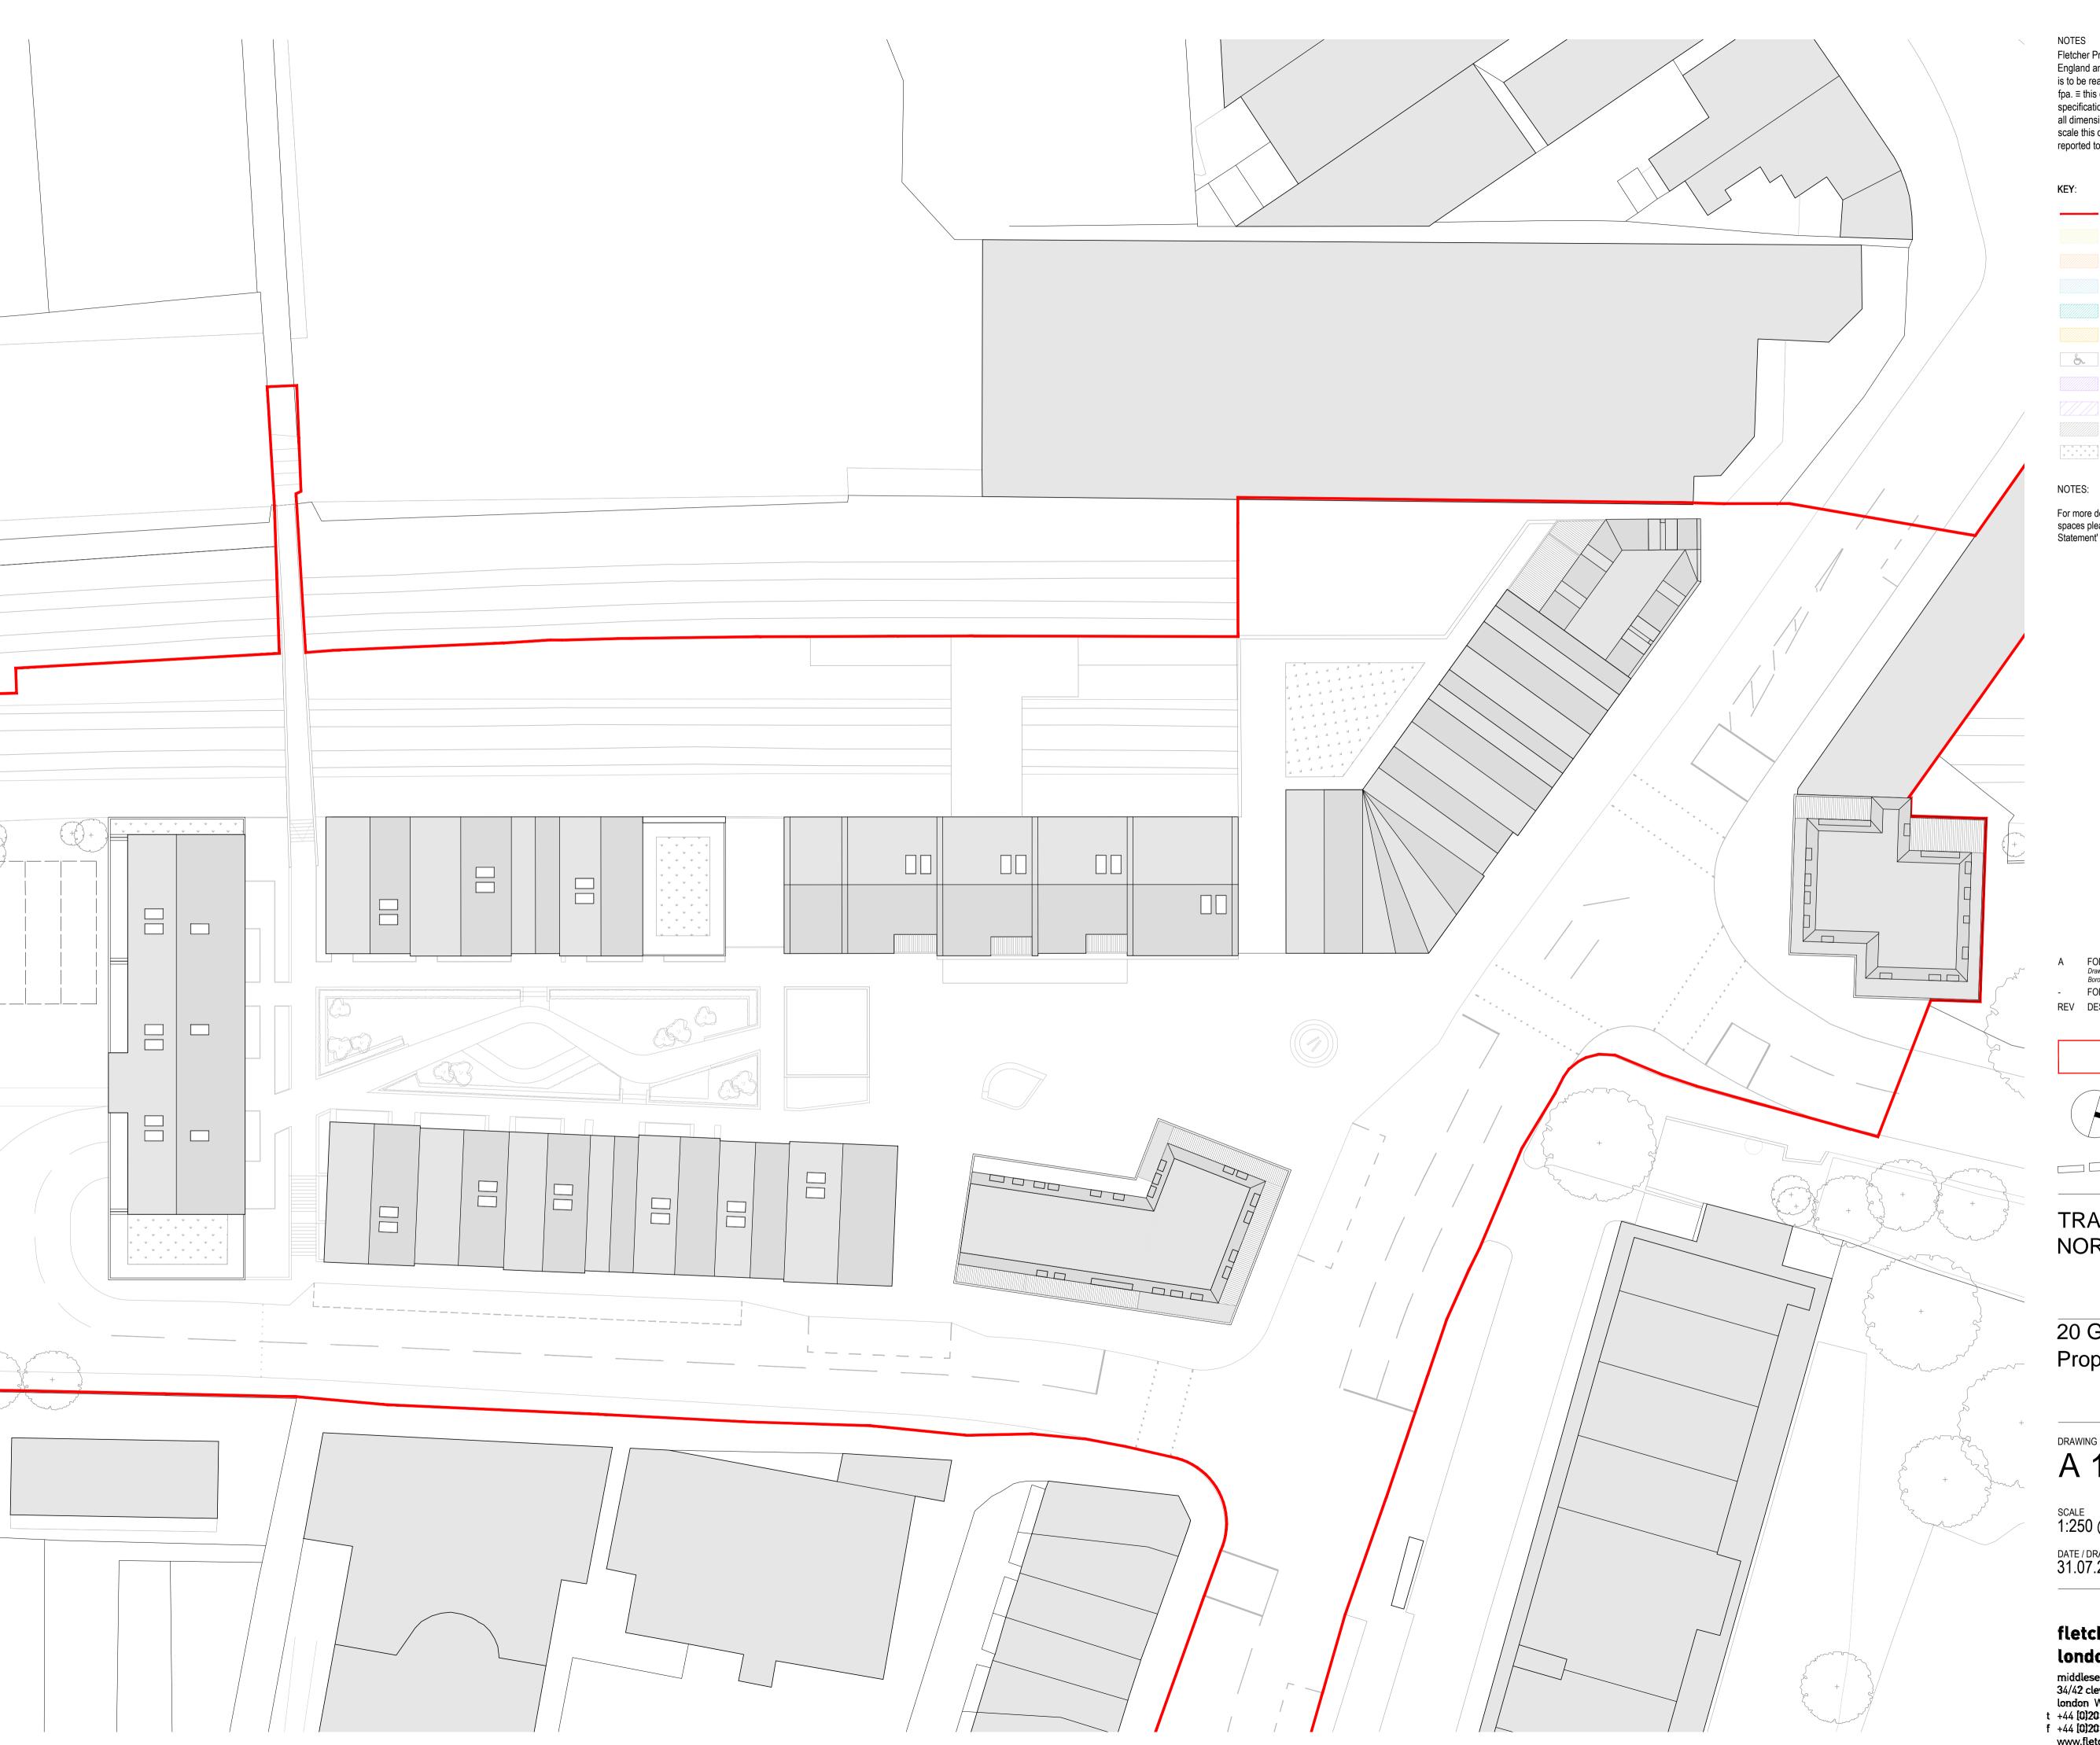

Site Boundary

Residential

Retail

Station

Single Parking

Car Stackers (Double Height)

Disabled Parking

Cycle Store (Residential)

Cycle Store (Retail / Public)

Refuse Store

Residential Amenity Space

For more detailed information on the landscaping and residential amenity spaces please refer to the landscape report in the 'Design and Access Statement' by Fletcher Priest Architects.

## TRANSPORT FOR LONDON NORTHWOOD

20 GA PLANS Proposed Roof Plan

DRAWING NUMBER / REVISIO