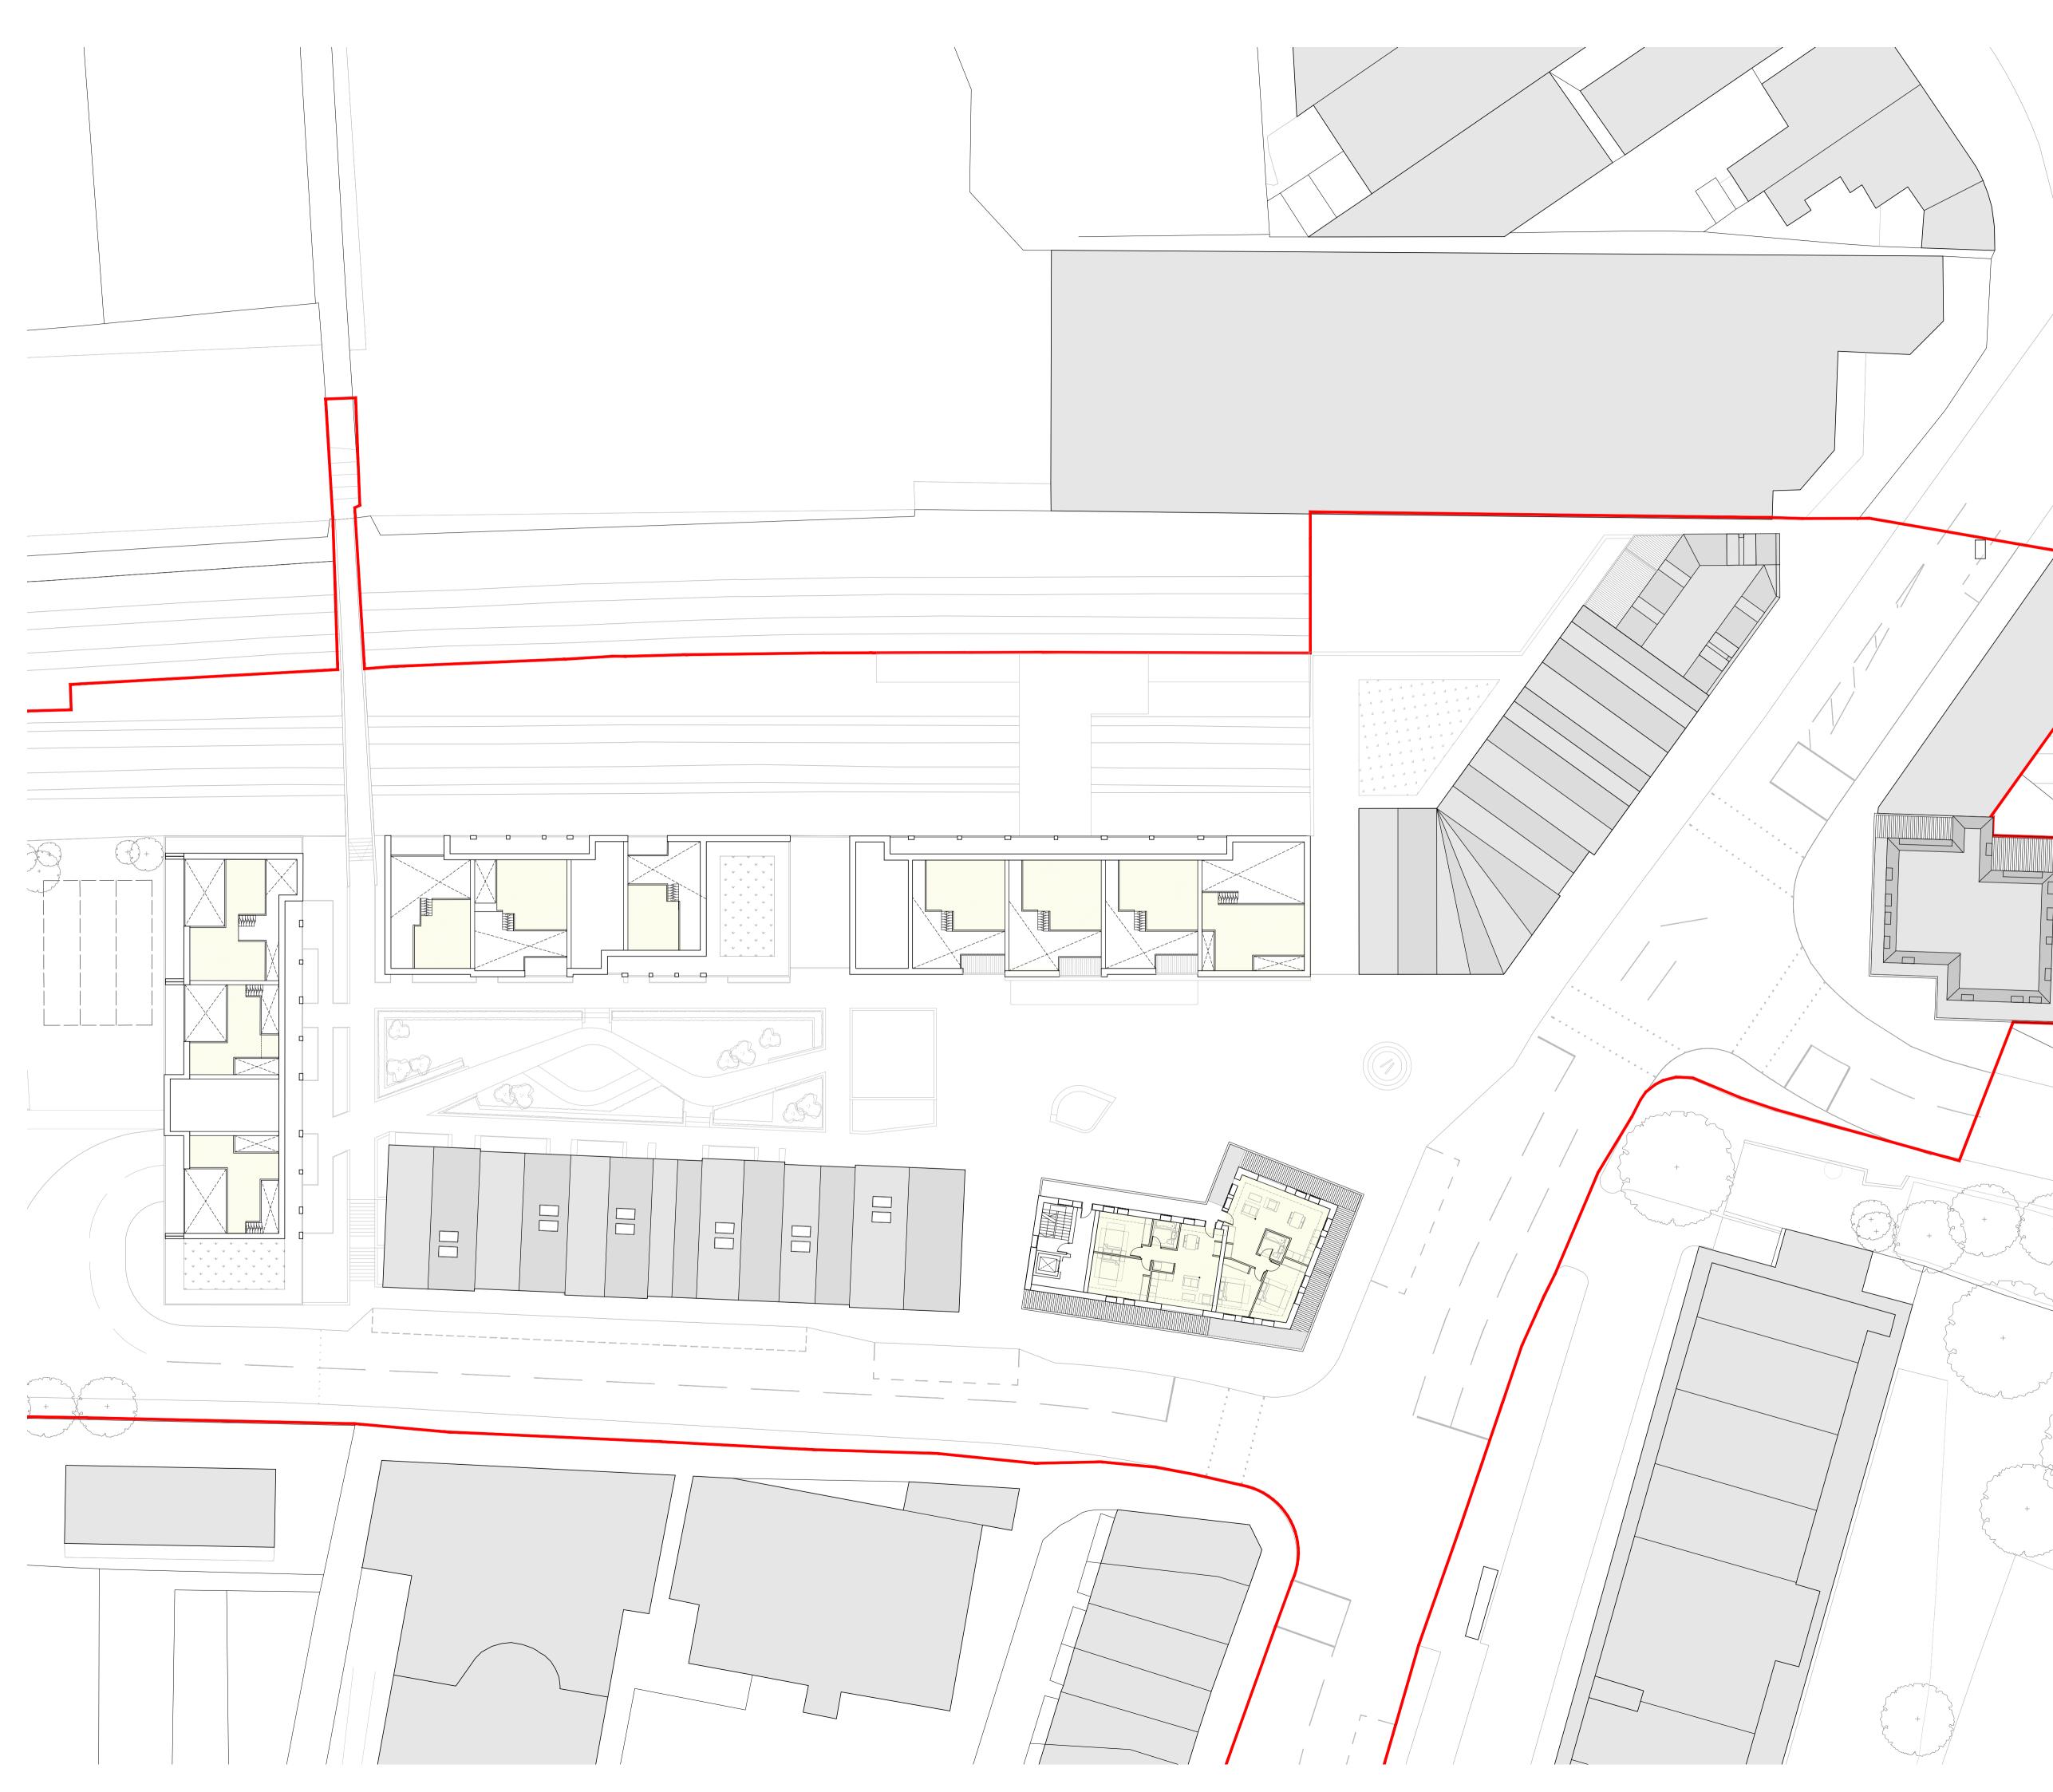

| KEY: |                               |
|------|-------------------------------|
|      | Site Boundary                 |
|      | Residential                   |
|      | Retail                        |
|      | Station                       |
|      | Single Parking                |
|      | Car Stackers (Double Height)  |
| £    | Disabled Parking              |
|      | Cycle Store (Residential)     |
|      | Cycle Store (Retail / Public) |
|      | Refuse Store                  |
|      | Residential Amenity Space     |

## NOTES:

For more detailed information on the landscaping and residential amenity spaces please refer to the landscape report in the 'Design and Access Statement' by Fletcher Priest Architects.

| A   | FOR PLANNING<br>Drawings amended in line with comments from London<br>Borough of Hillingdon Officers | AH | LR  | 05.02.16 |
|-----|------------------------------------------------------------------------------------------------------|----|-----|----------|
| -   | FOR PLANNING                                                                                         | AH | LR  | 28.10.15 |
| REV | DESCRIPTION                                                                                          | BY | СНК | DATE     |

## TRANSPORT FOR LONDON NORTHWOOD

20 GA PLANS Proposed Fourth Floor Plan

DRAWING NUMBER / REVISION

SCALE 1:250 @A1 / 1:500 @A3 DATE / DRAWN BY / CHECKED BY 31.07.2015 AH / LR