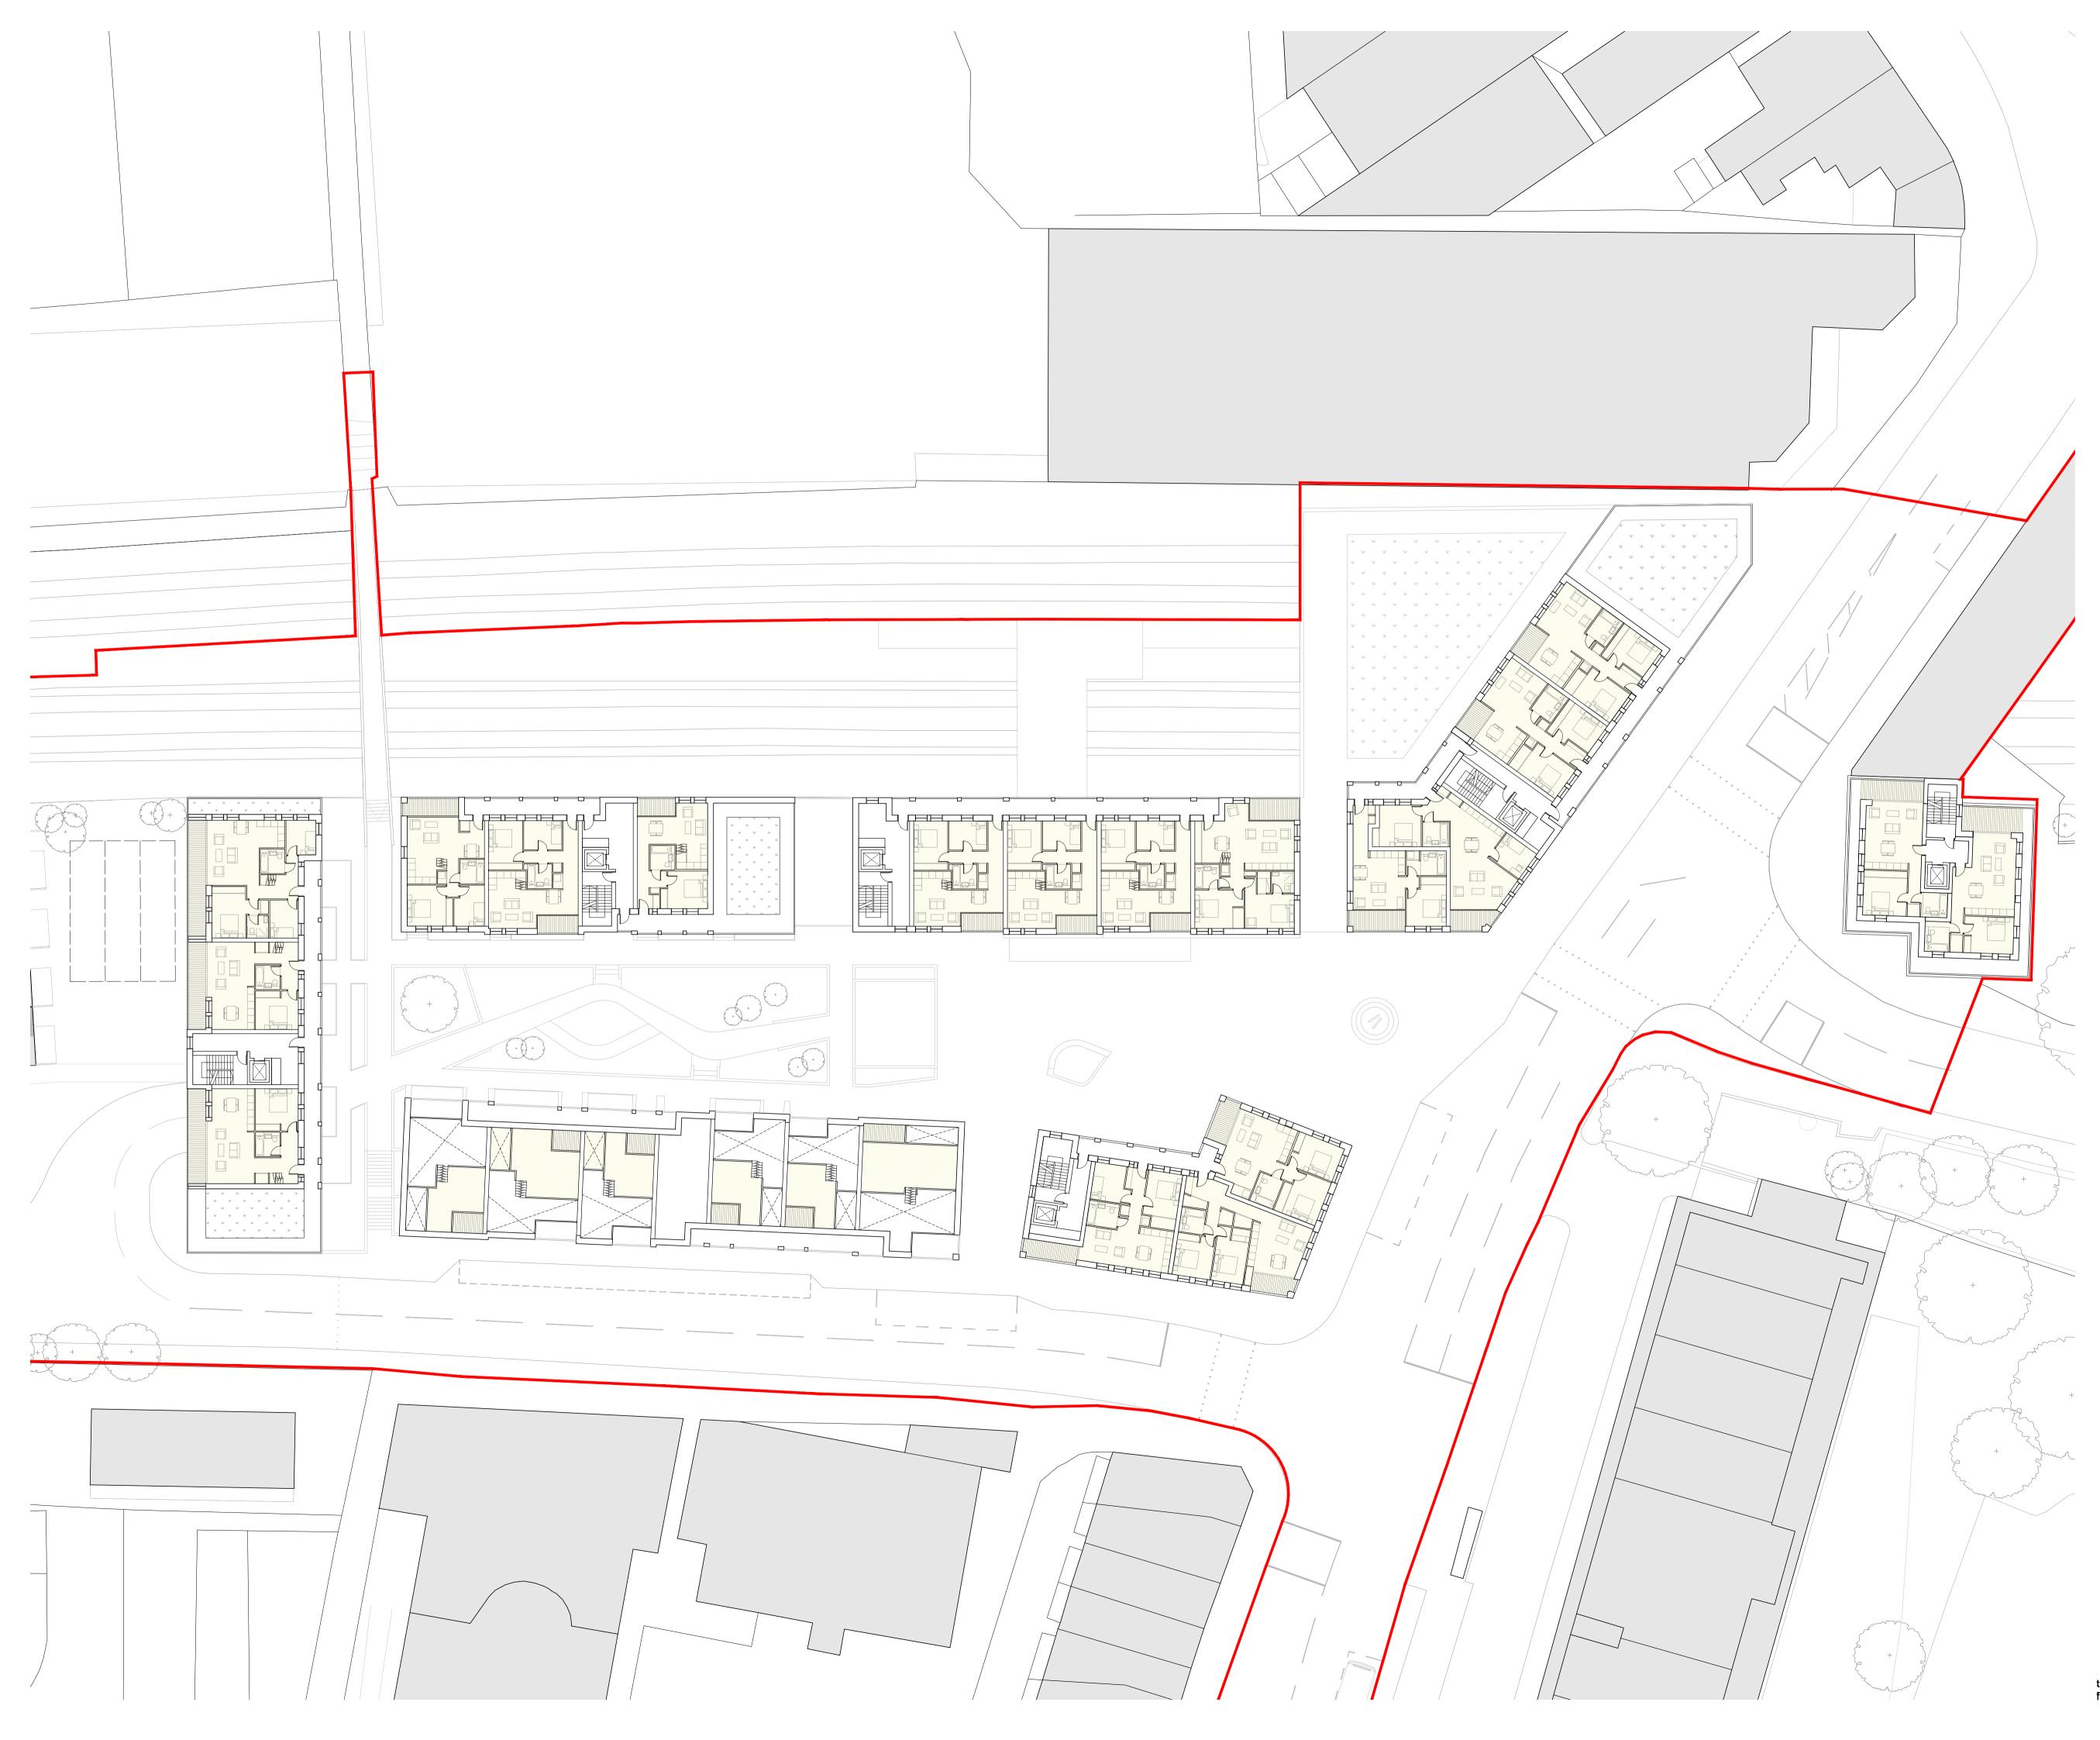

#### KEY:

|    | Site Boundary                 |
|----|-------------------------------|
|    | Residential                   |
|    | Retail                        |
|    | Station                       |
|    | Single Parking                |
|    | Car Stackers                  |
| Ł. | Disabled Parking              |
|    | Cycle Store (Residential)     |
|    | Cycle Store (Retail / Public) |
|    | Refuse Store                  |
|    | Residential Amenity Space     |

#### NOTES:

For more detailed information on the landscaping and residential amenity spaces please refer to the landscape report in the 'Design and Access Statement' by Fletcher Priest Architects.