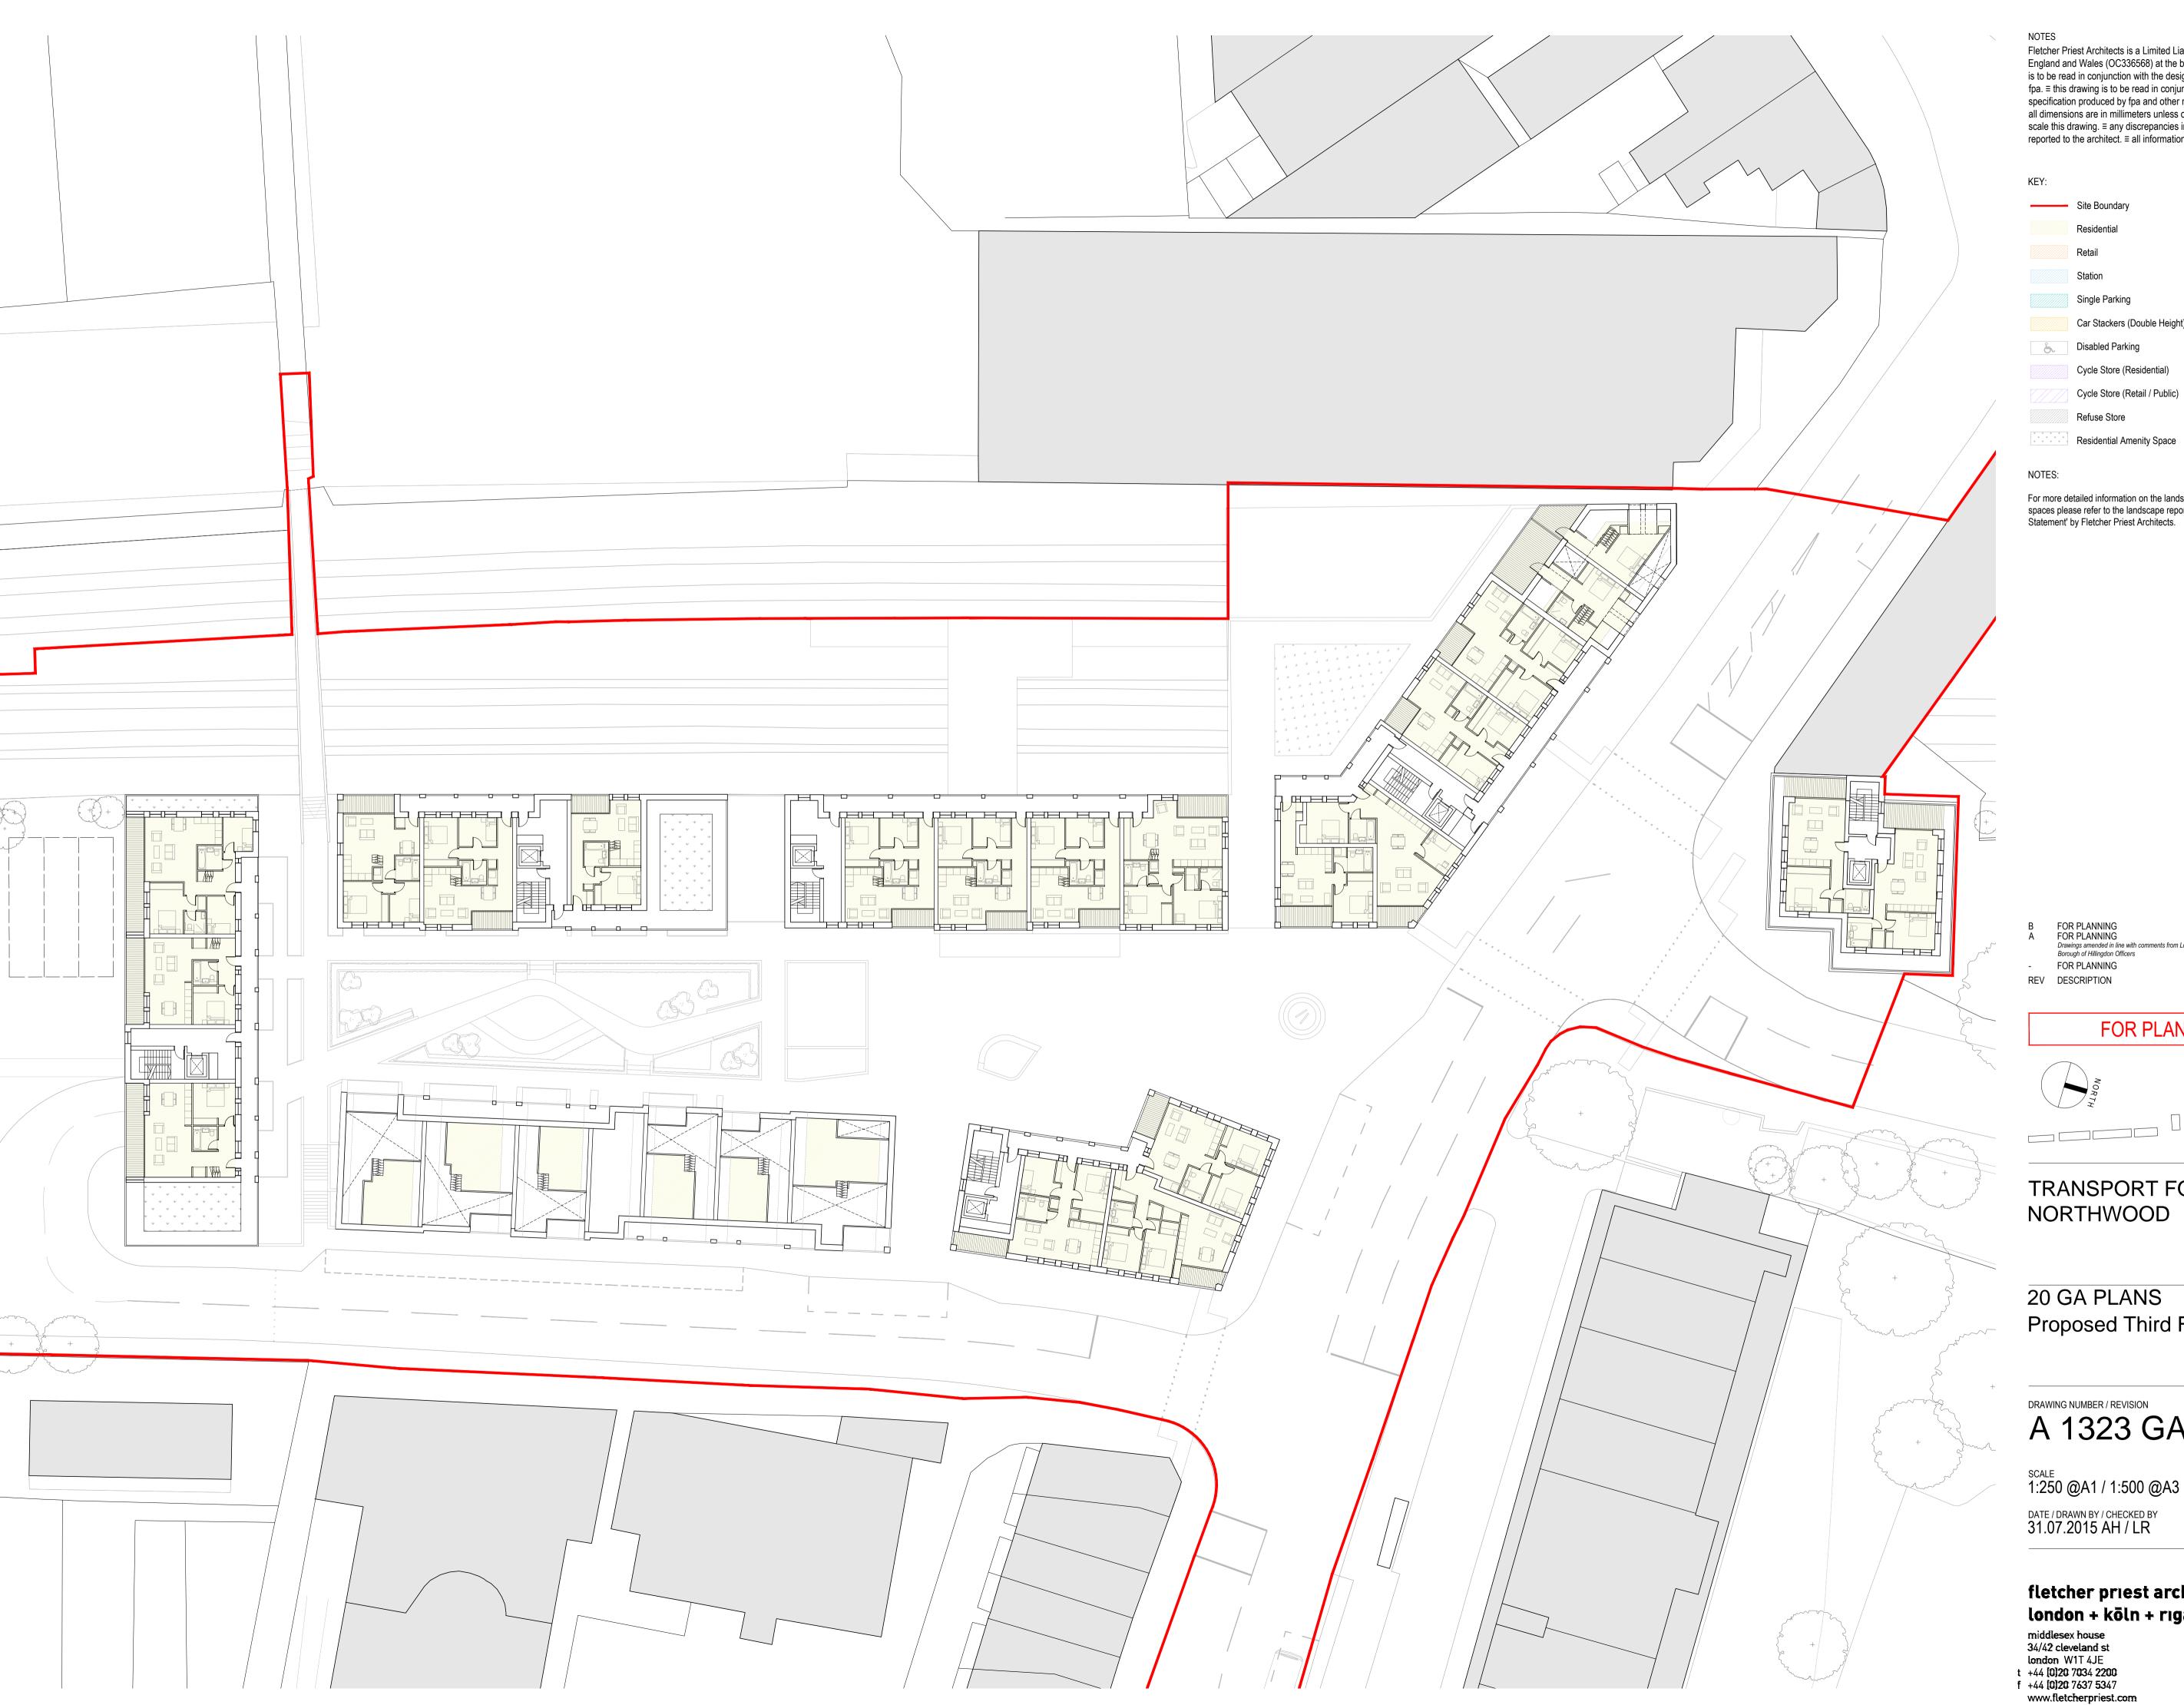

Site Boundary Residential Single Parking Car Stackers (Double Height) Disabled Parking Cycle Store (Residential) Cycle Store (Retail / Public)

For more detailed information on the landscaping and residential amenity spaces please refer to the landscape report in the 'Design and Access Statement' by Fletcher Priest Architects.

## TRANSPORT FOR LONDON NORTHWOOD

20 GA PLANS Proposed Third Floor Plan

## A 1323 GA 2005 B

SCALE 1:250 @A1 / 1:500 @A3 DATE / DRAWN BY / CHECKED BY 31.07.2015 AH / LR