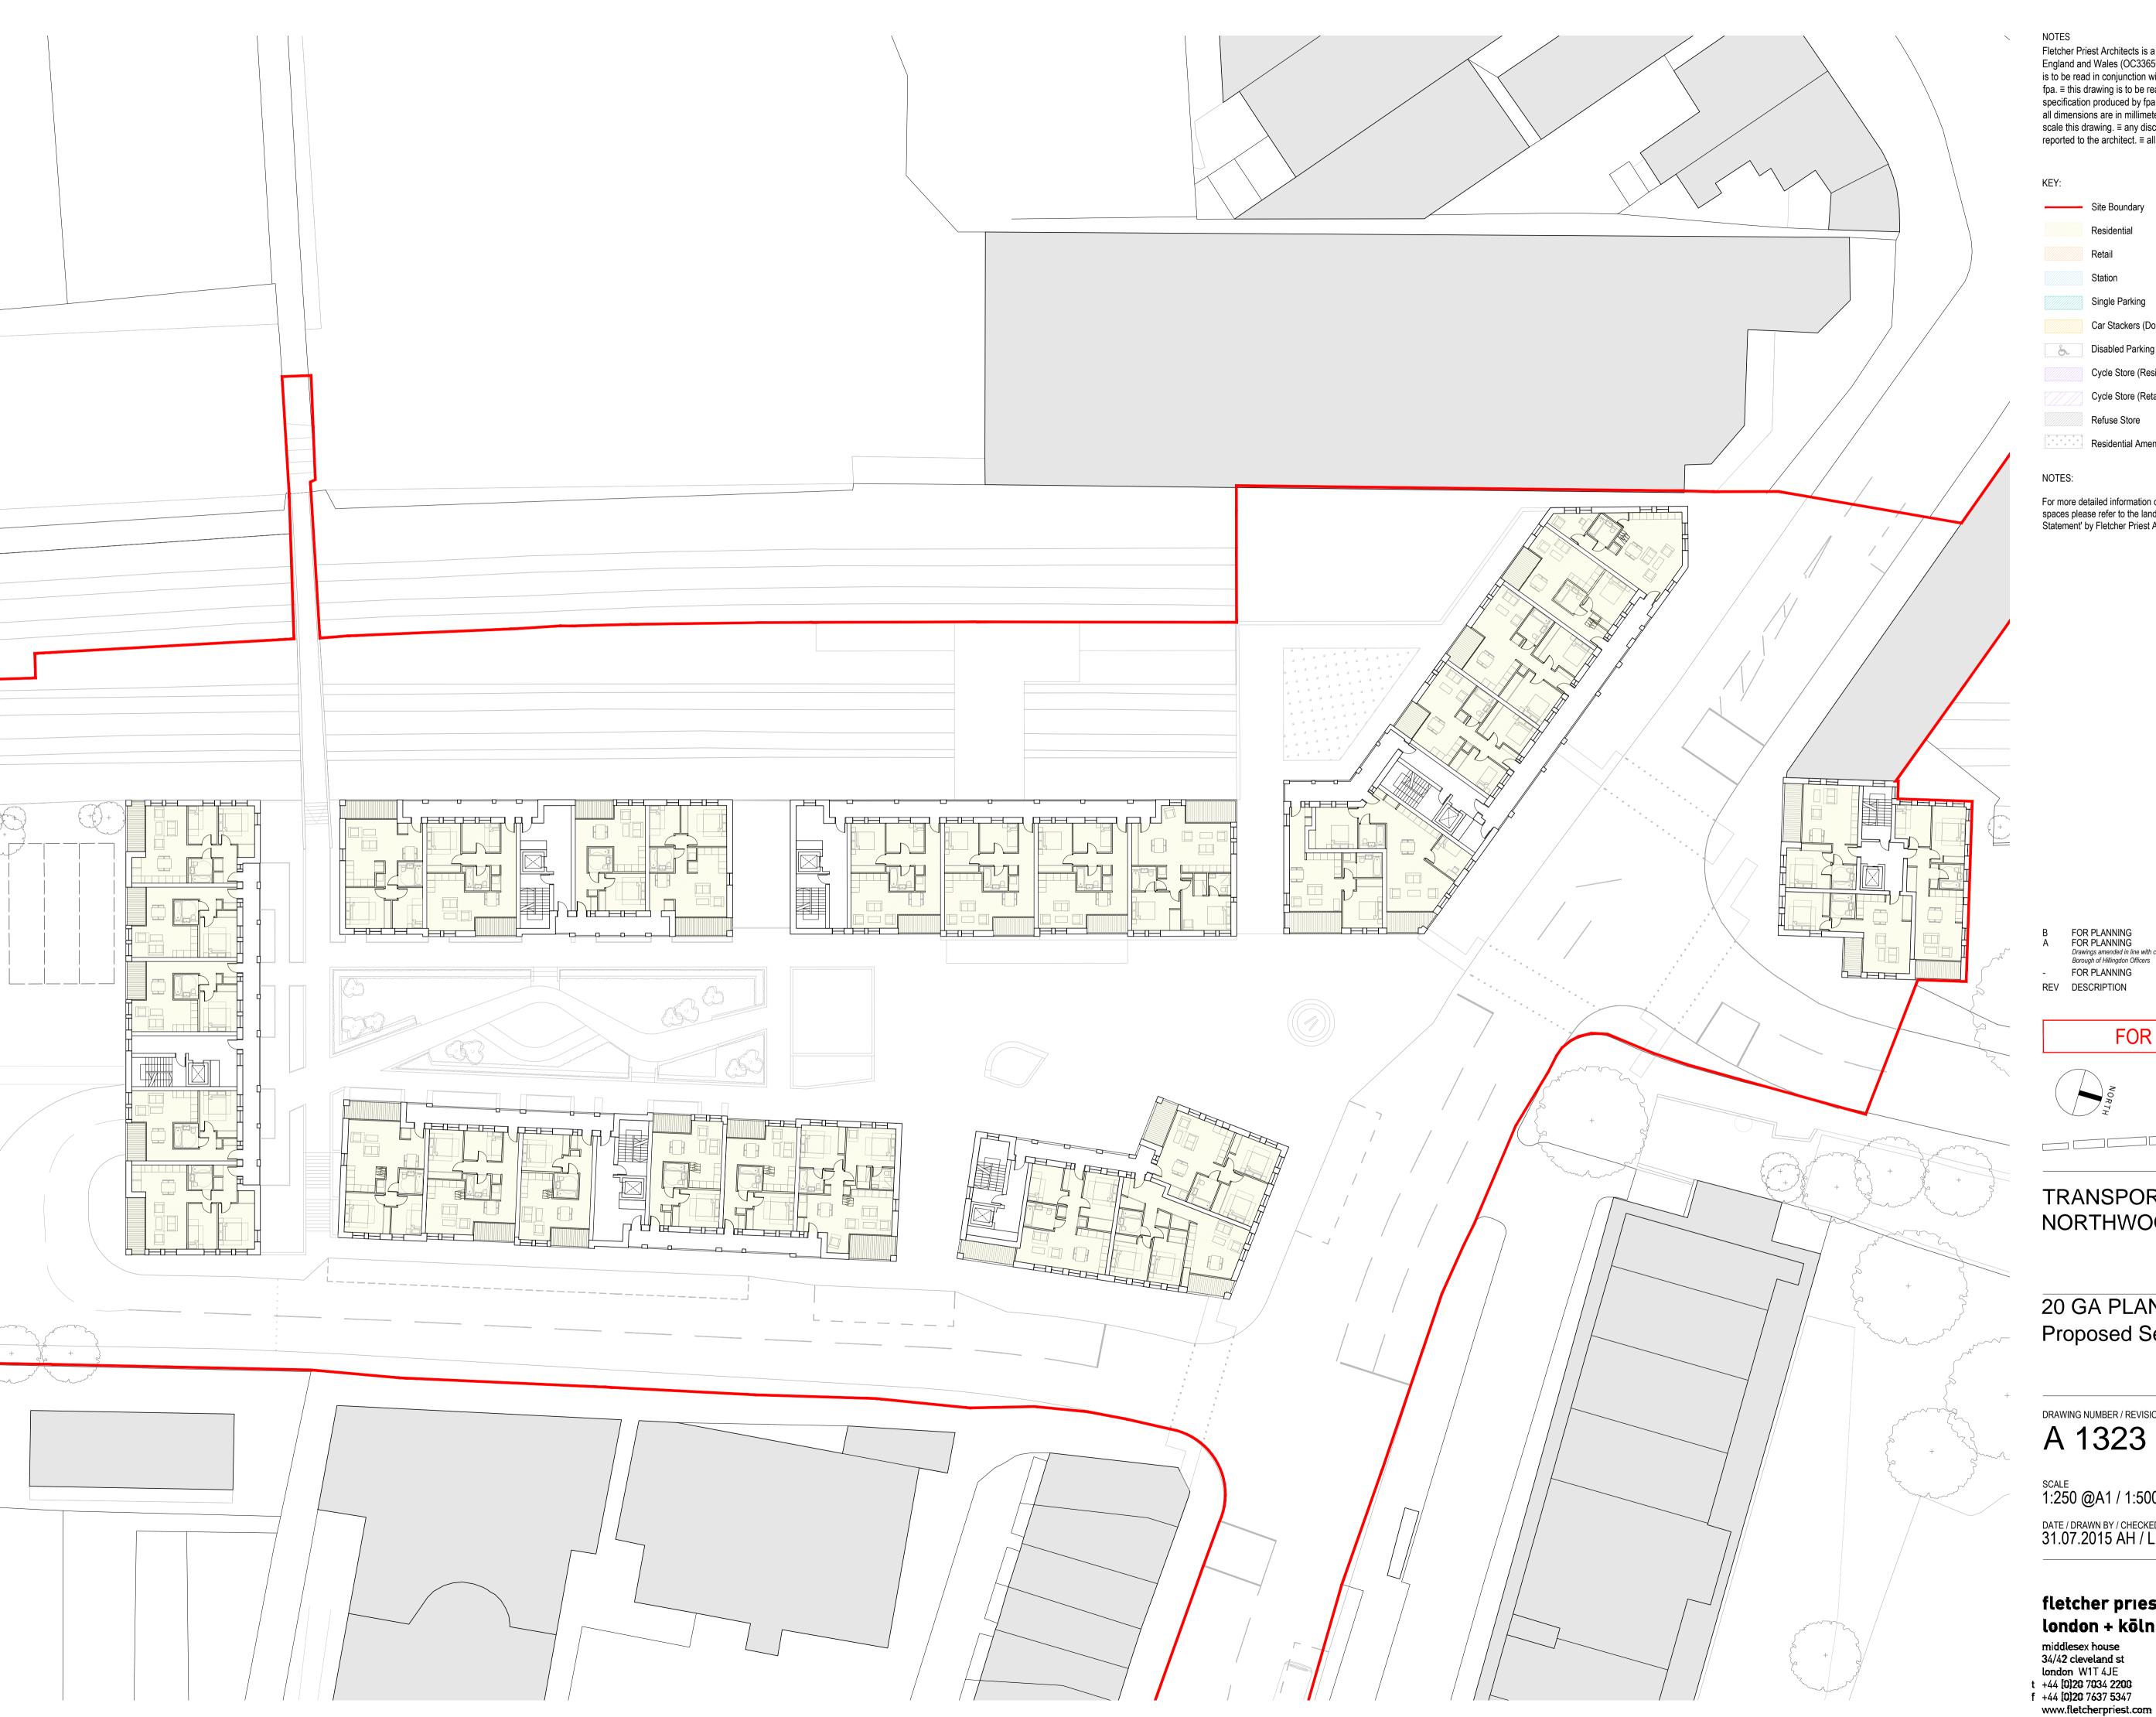

Site Boundary Residential Single Parking Car Stackers (Double Height) Disabled Parking Cycle Store (Residential)

Cycle Store (Retail / Public)

Residential Amenity Space

For more detailed information on the landscaping and residential amenity spaces please refer to the landscape report in the 'Design and Access Statement' by Fletcher Priest Architects.

## 20 GA PLANS Proposed Second Floor Plan