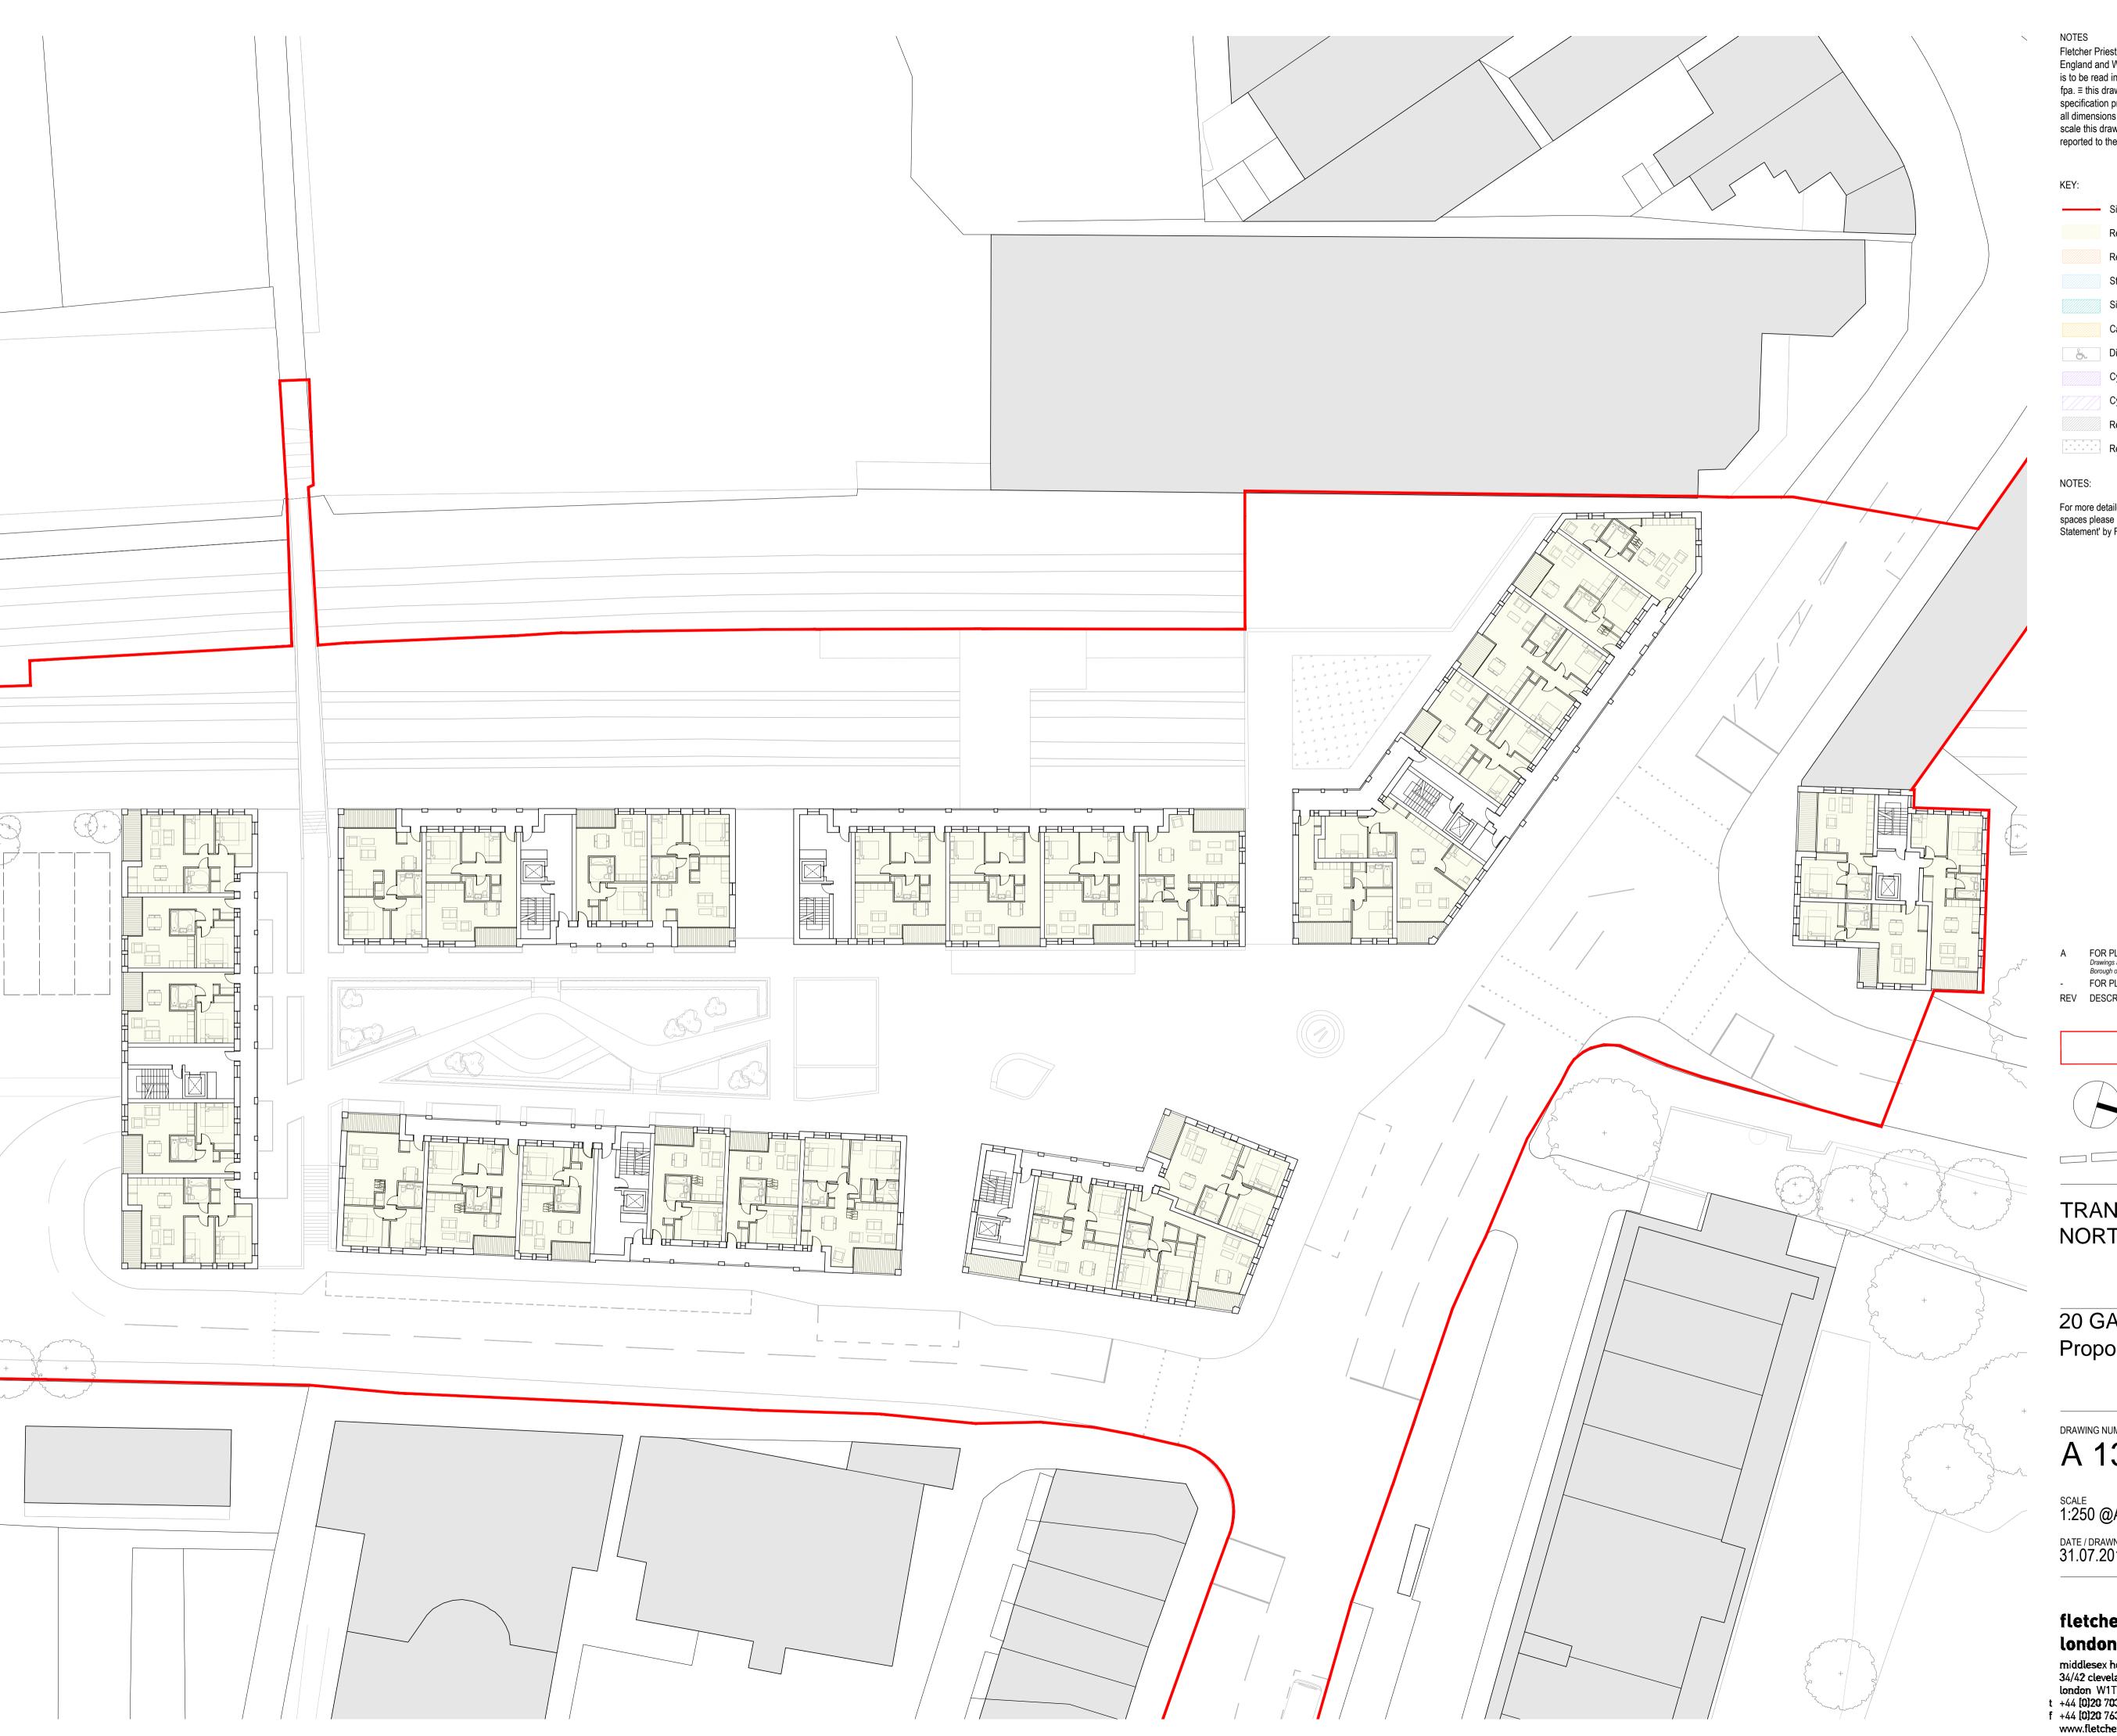

Site Boundary Residential Single Parking Car Stackers (Double Height) Disabled Parking Cycle Store (Residential) Cycle Store (Retail / Public)

Refuse Store

Residential Amenity Space

For more detailed information on the landscaping and residential amenity spaces please refer to the landscape report in the 'Design and Access Statement' by Fletcher Priest Architects.

## TRANSPORT FOR LONDON NORTHWOOD

## 20 GA PLANS Proposed Second Floor Plan