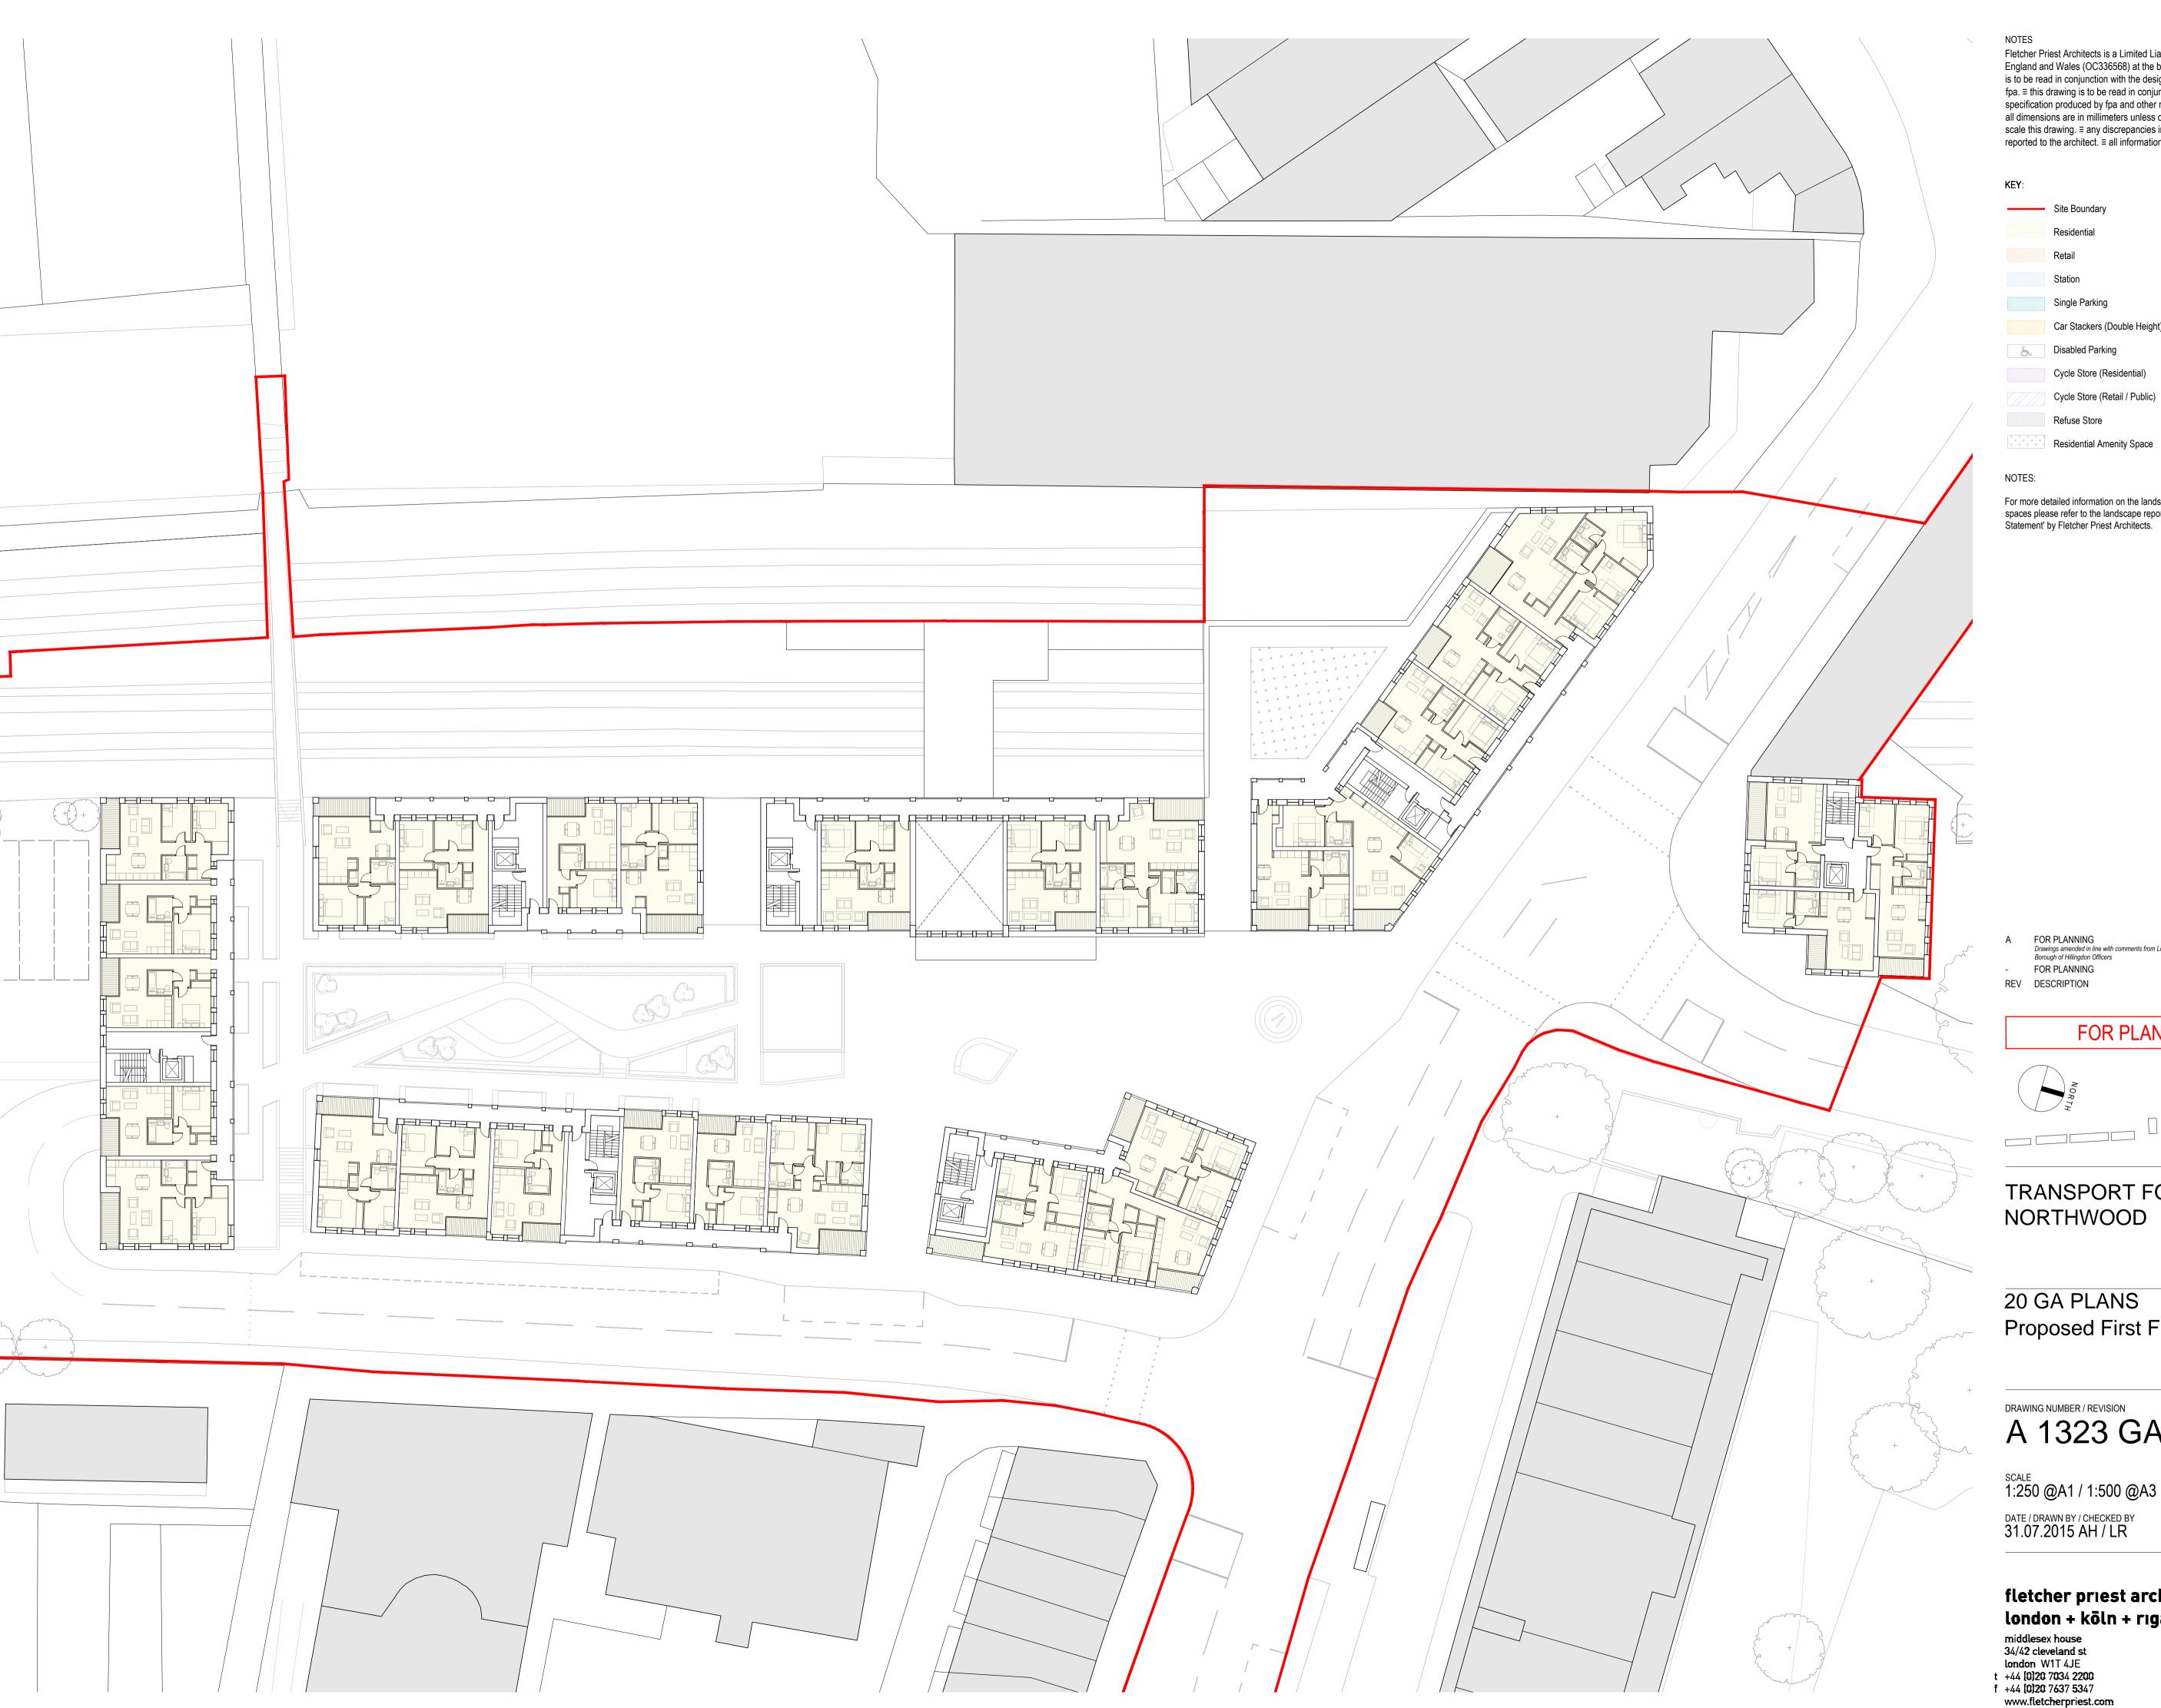

Site Boundary Residential Single Parking Car Stackers (Double Height) Disabled Parking Cycle Store (Residential)

Refuse Store

Residential Amenity Space

For more detailed information on the landscaping and residential amenity spaces please refer to the landscape report in the 'Design and Access Statement' by Fletcher Priest Architects.

## TRANSPORT FOR LONDON NORTHWOOD

20 GA PLANS Proposed First Floor Plan

## A 1323 GA 2003 A

SCALE 1:250 @A1 / 1:500 @A3 DATE / DRAWN BY / CHECKED BY 31.07.2015 AH / LR