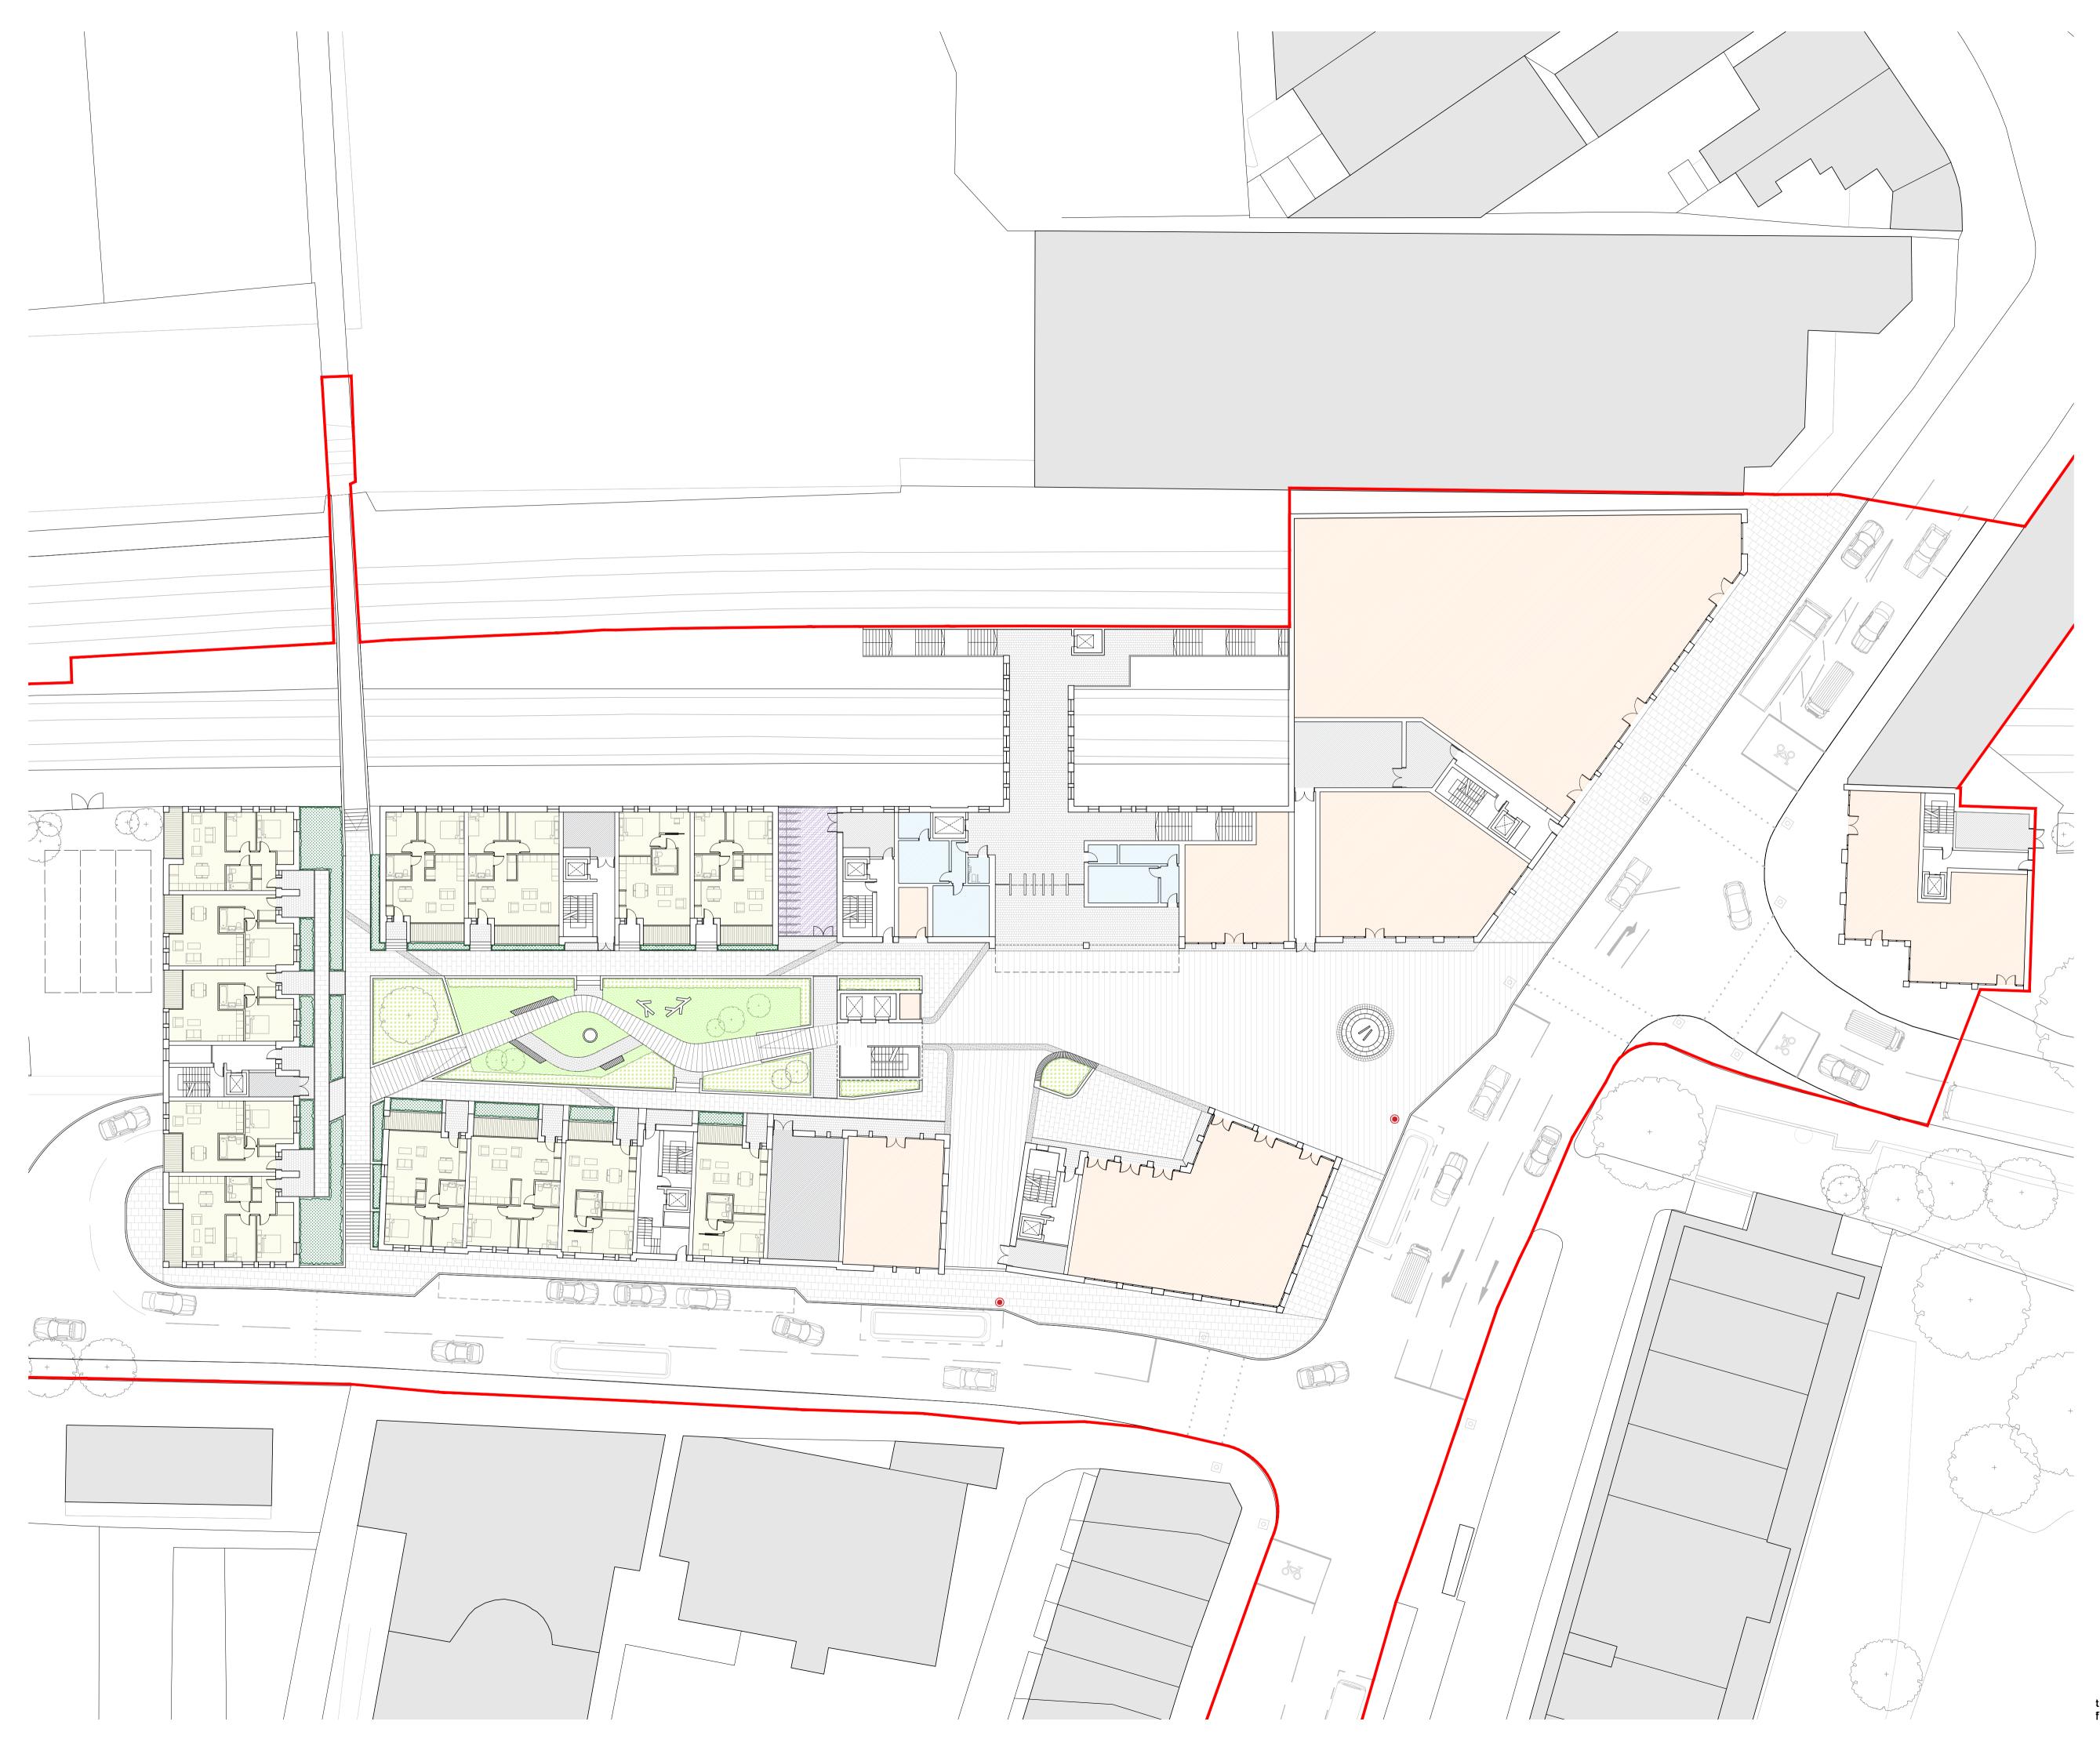

## KEY: Site Boundary Residential Retail Station Single Parking Car Stackers E Disabled Parking Cycle Store (Residential) Cycle Store (Retail / Public) Refuse Store Shared Residential Amenity Space Private Amenity Space Public Amenity Space Bus Stop Traffic Signal 0 $[\times]$ Lift

Public Realm Feature

NOTES: For more detailed information on the landscaping and residential amenity spaces please refer to the landscape report in the 'Design and Access Statement' by Fletcher Priest Architects.

## TRANSPORT FOR LONDON NORTHWOOD

20 GA PLANS Proposed Ground Floor Plan