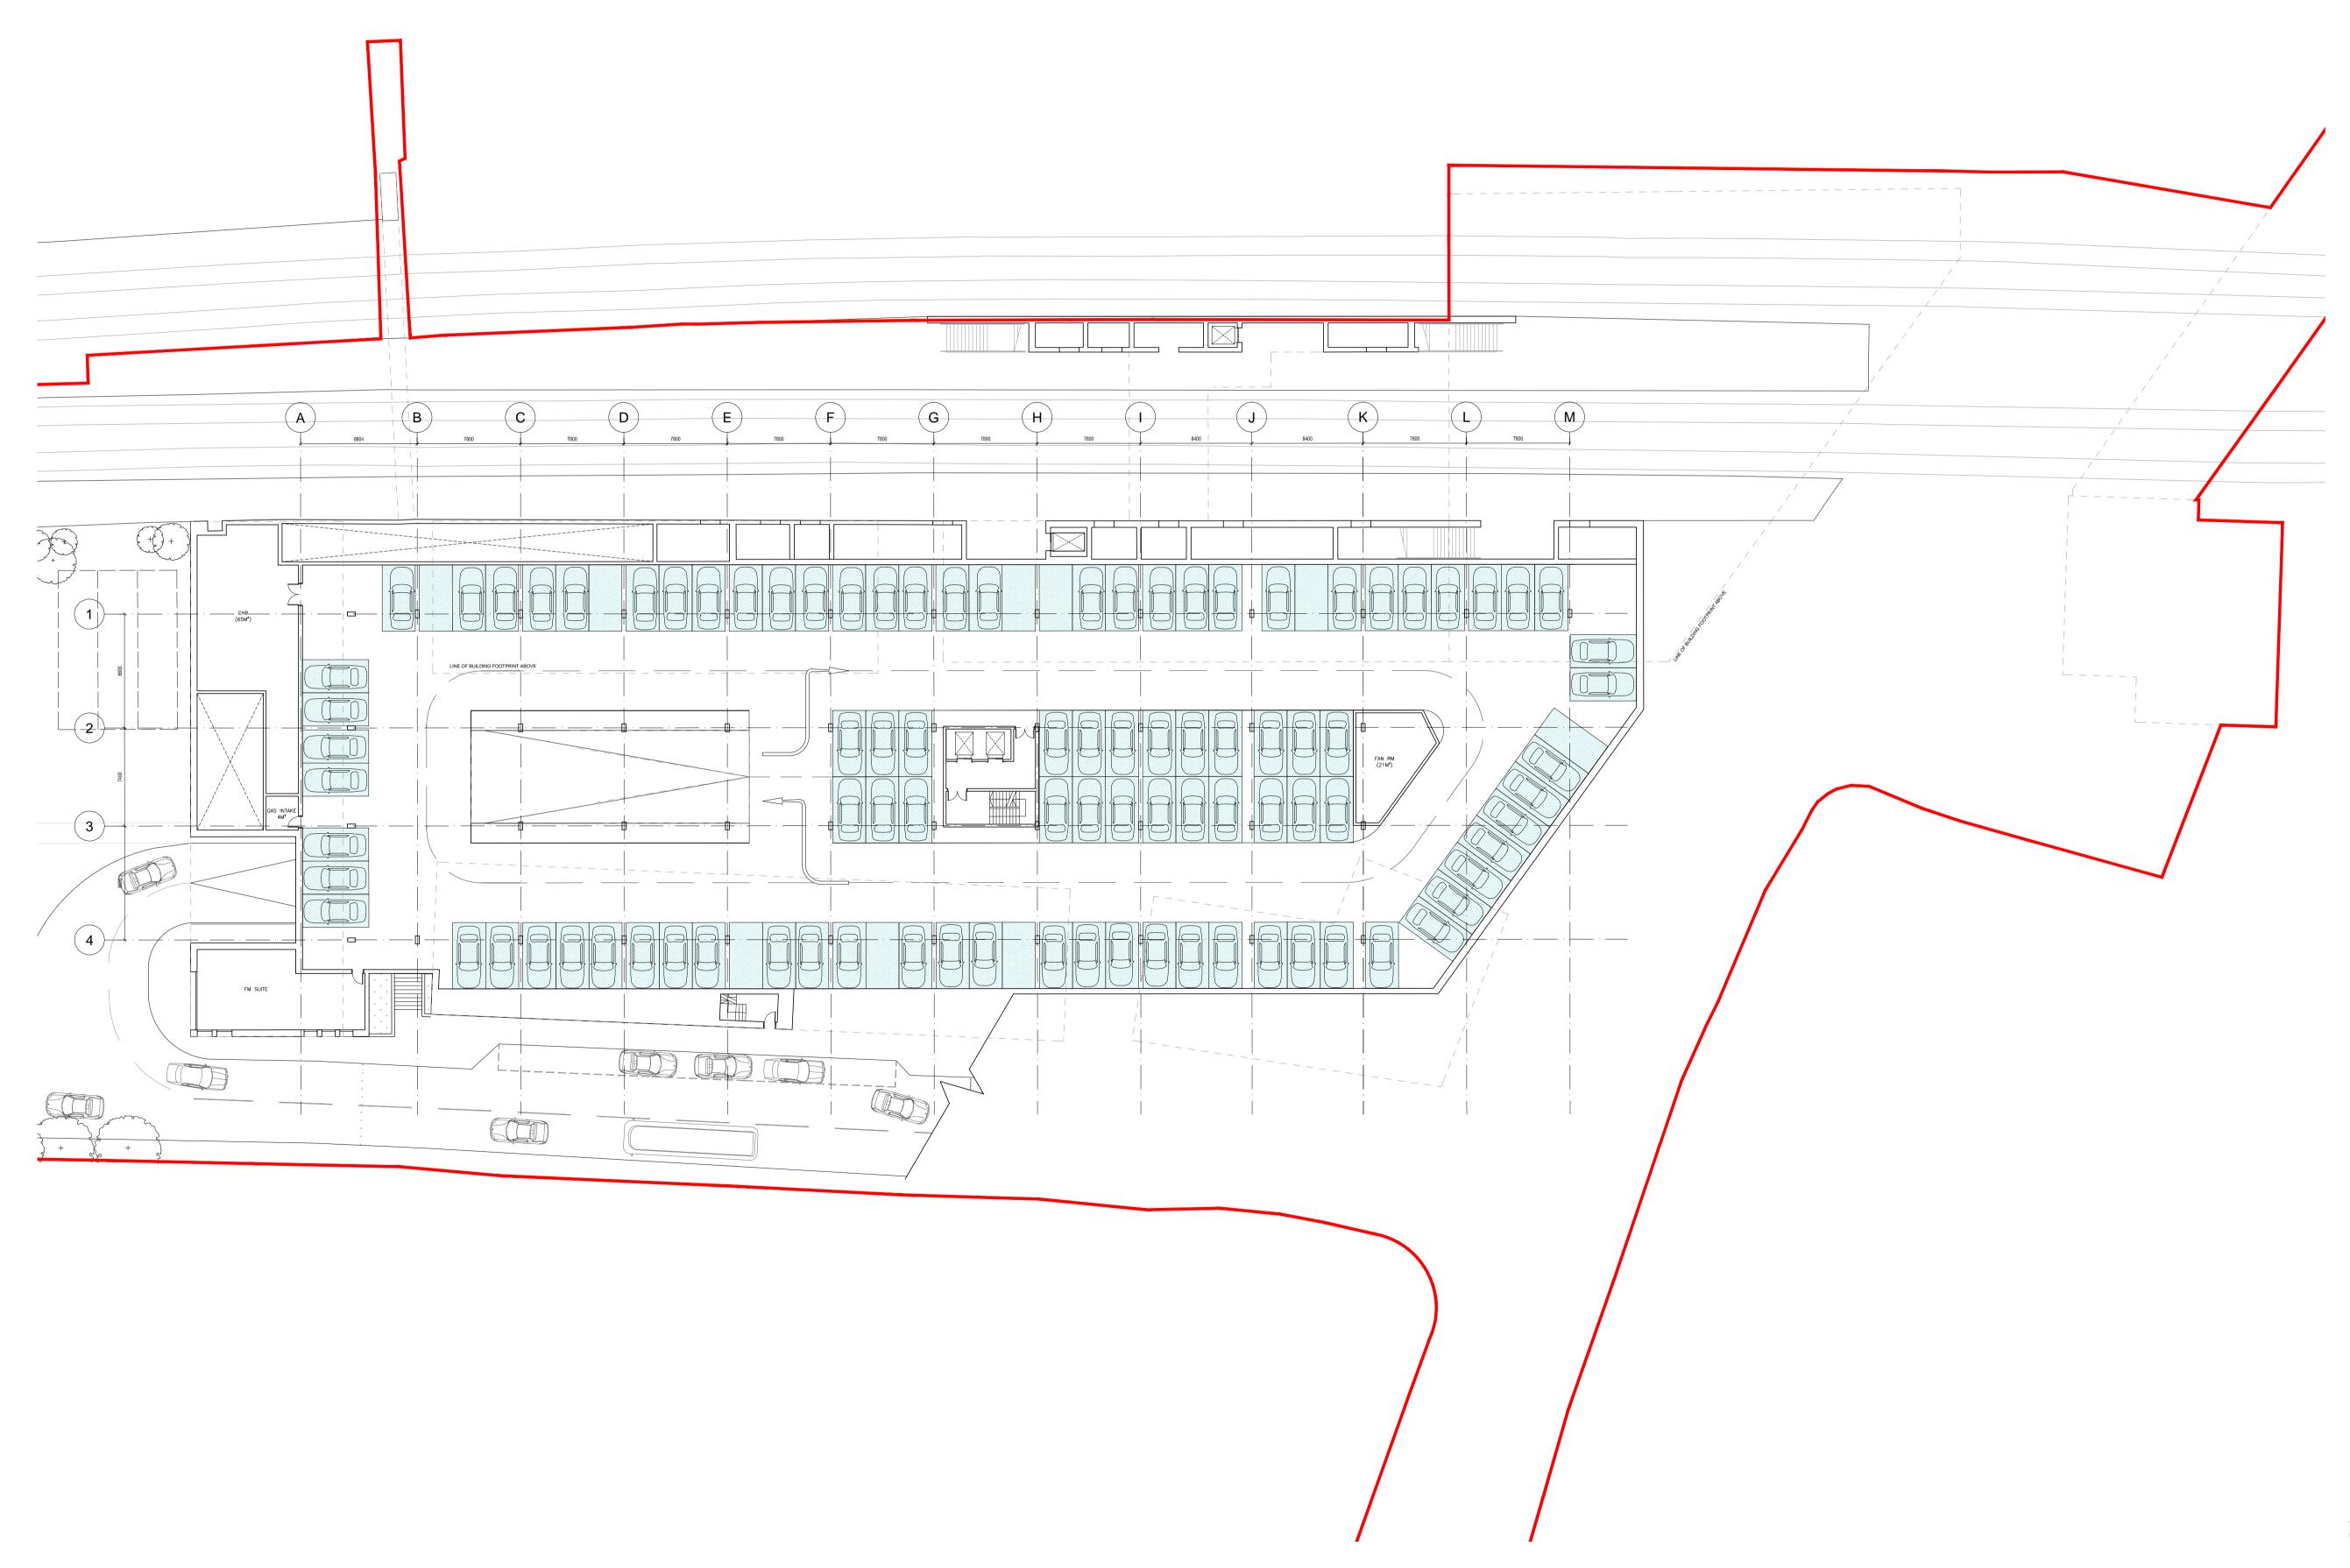

## KEY:

|                                                      | Site Boundary                 |
|------------------------------------------------------|-------------------------------|
|                                                      | Residential                   |
|                                                      | Retail                        |
|                                                      | Station                       |
|                                                      | Single Parking                |
|                                                      | Car Stackers                  |
| Ŀ.                                                   | Disabled Parking              |
|                                                      | Cycle Store (Residential)     |
|                                                      | Cycle Store (Retail / Public) |
|                                                      | Refuse Store                  |
| $\begin{array}{cccccccccccccccccccccccccccccccccccc$ | Residential Amenity Space     |

## NOTES:

For more detailed information on the landscaping and residential amenity spaces please refer to the landscape report in the 'Design and Access Statement' by Fletcher Priest Architects.

TRANSPORT FOR LONDON NORTHWOOD

20 GA PLANS Proposed Lower Ground 1 Floor Plan