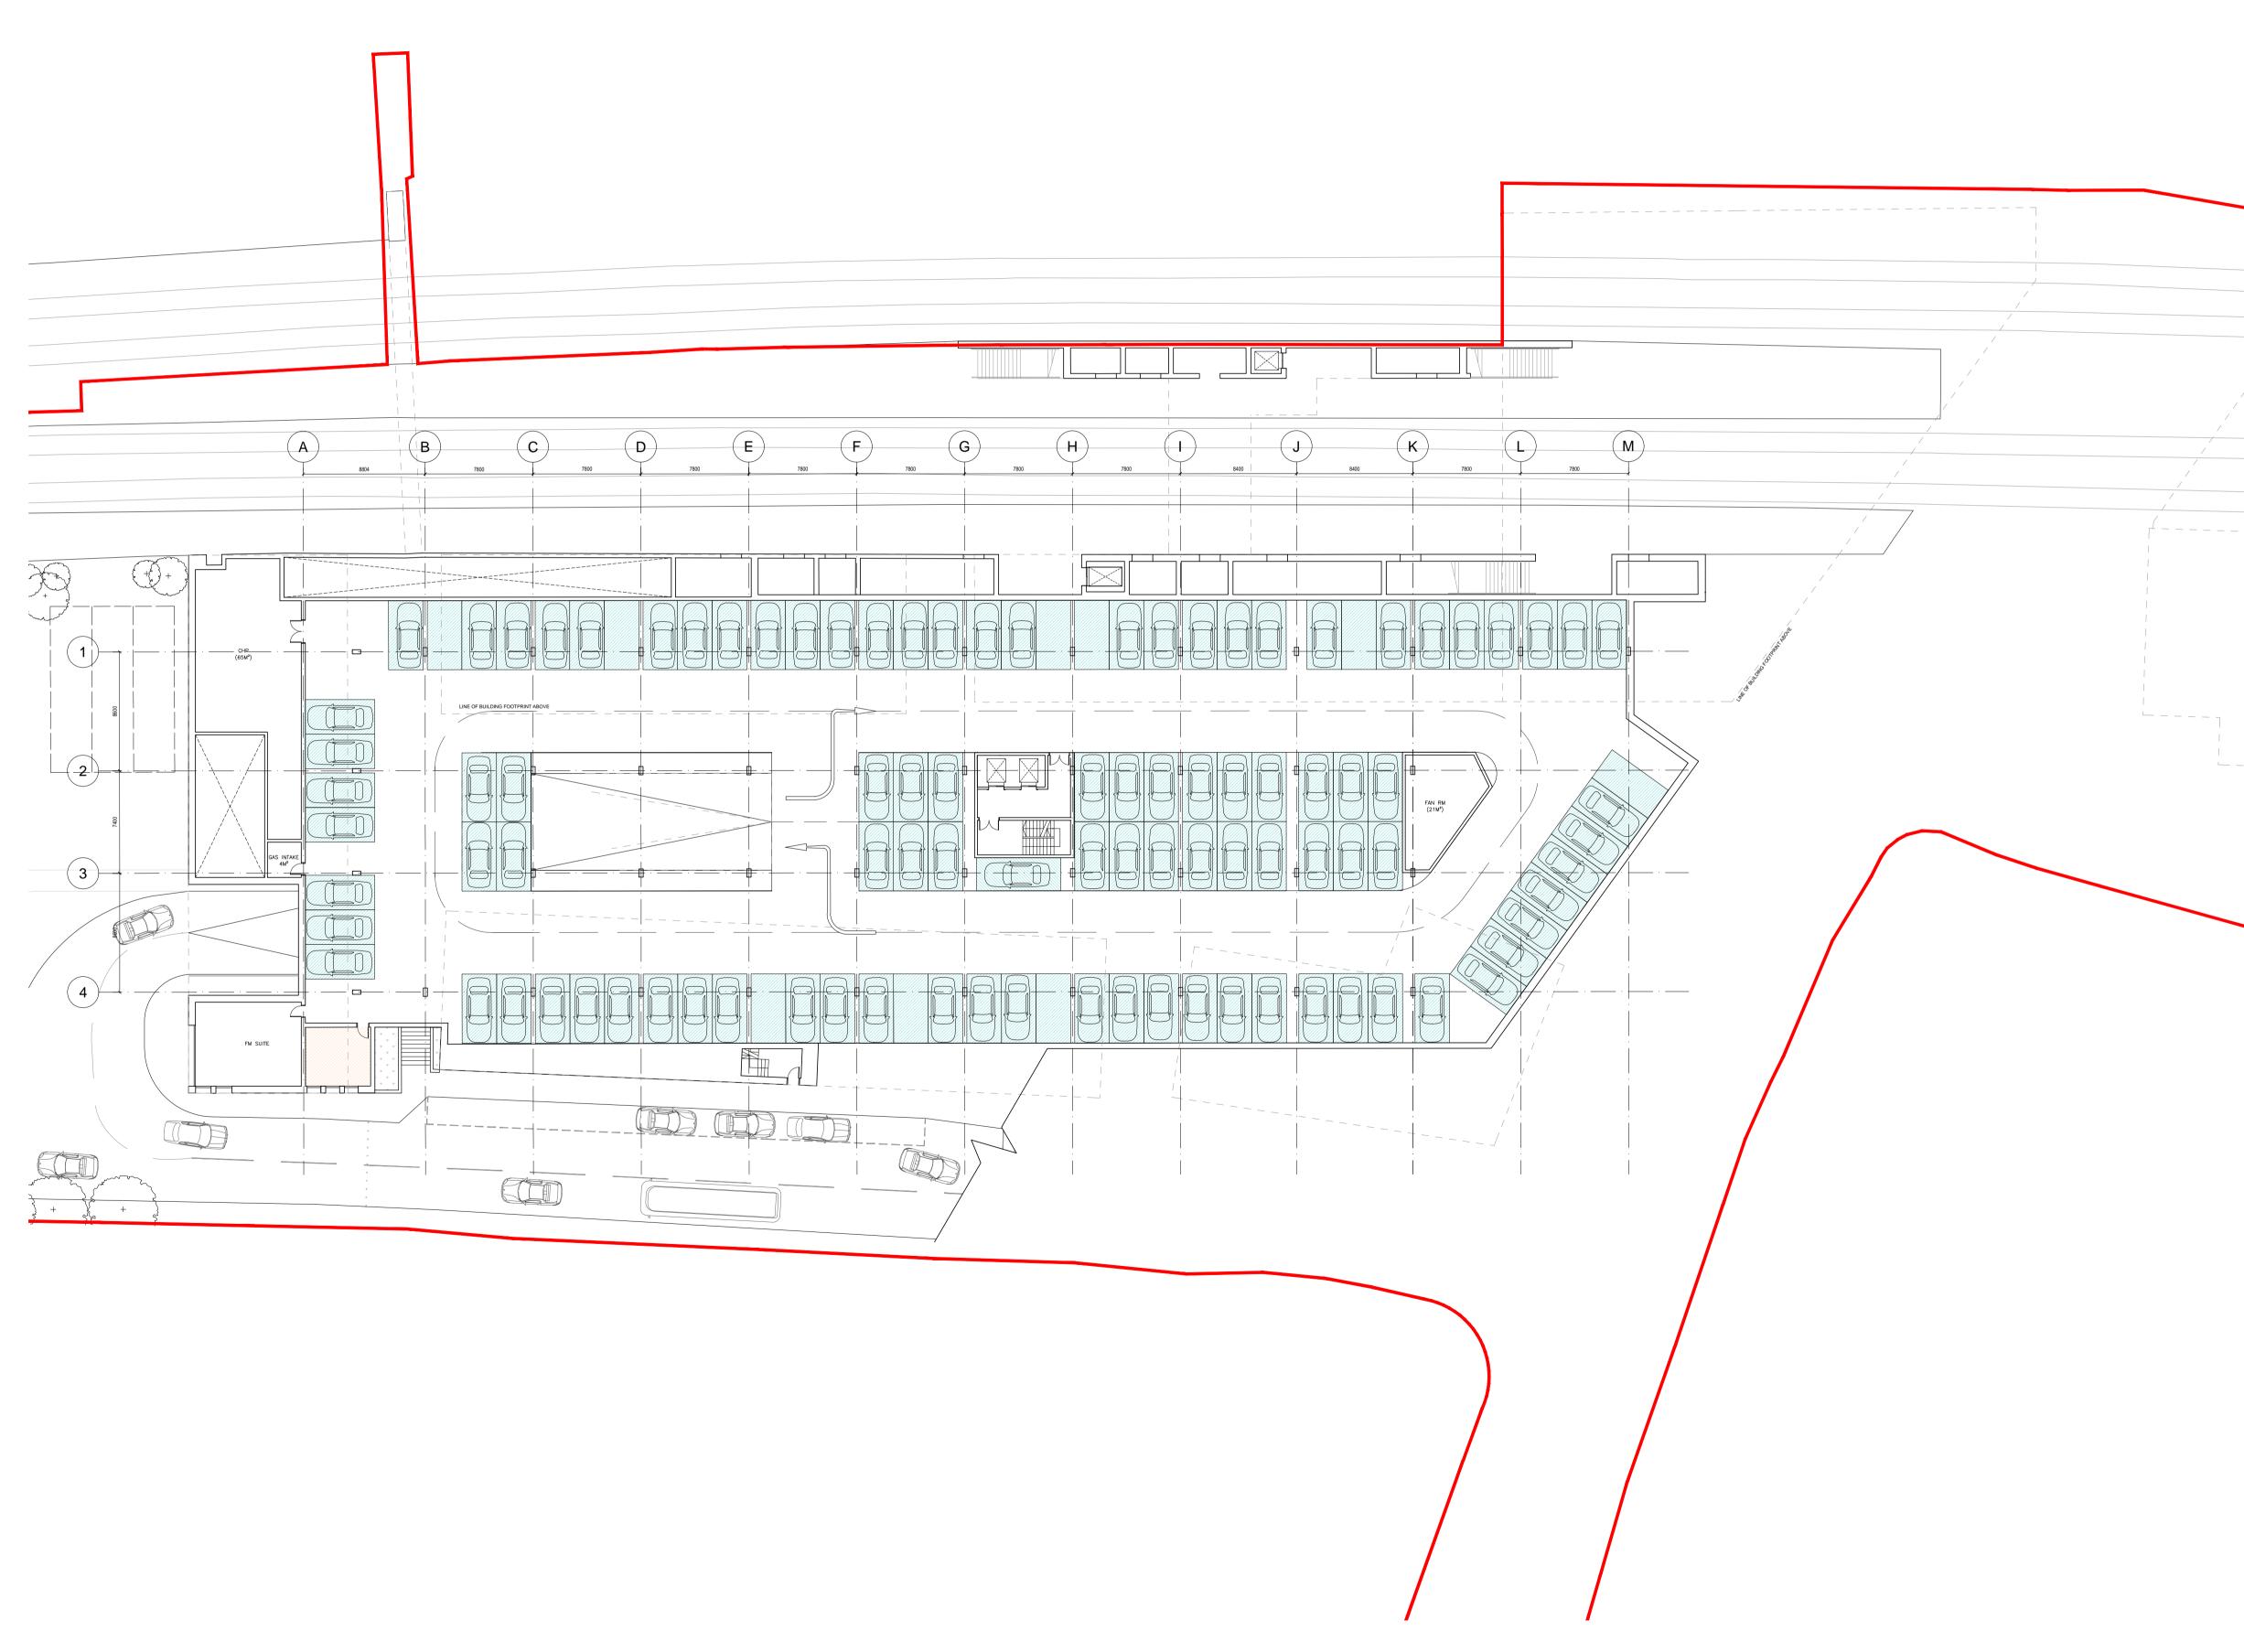

### KEY:

|        | Site Boundary                 |
|--------|-------------------------------|
|        | Residential                   |
|        | Retail                        |
|        | Station                       |
|        | Single Parking                |
|        | Car Stackers (Double Height)  |
| Ŀ.     | Disabled Parking              |
|        | Cycle Store (Residential)     |
|        | Cycle Store (Retail / Public) |
|        | Refuse Store                  |
|        | Residential Amenity Space     |
|        | Taxi Parking                  |
| NOTES: |                               |

## TOTAL CAR SPACES - 105

For more detailed information on the landscaping and residential amenity

spaces please refer to the landscape report in the 'Design and Access Statement' by Fletcher Priest Architects.

## TRANSPORT FOR LONDON NORTHWOOD

20 GA PLANS Proposed Lower Ground 1 Floor Plan

DRAWING NUMBER / REVISION A 1323 GA 2001 B

<sup>SCALE</sup> 1:250 @A1 / 1:500 @A3 DATE / DRAWN BY / CHECKED BY 31.07.2015 RE / LR