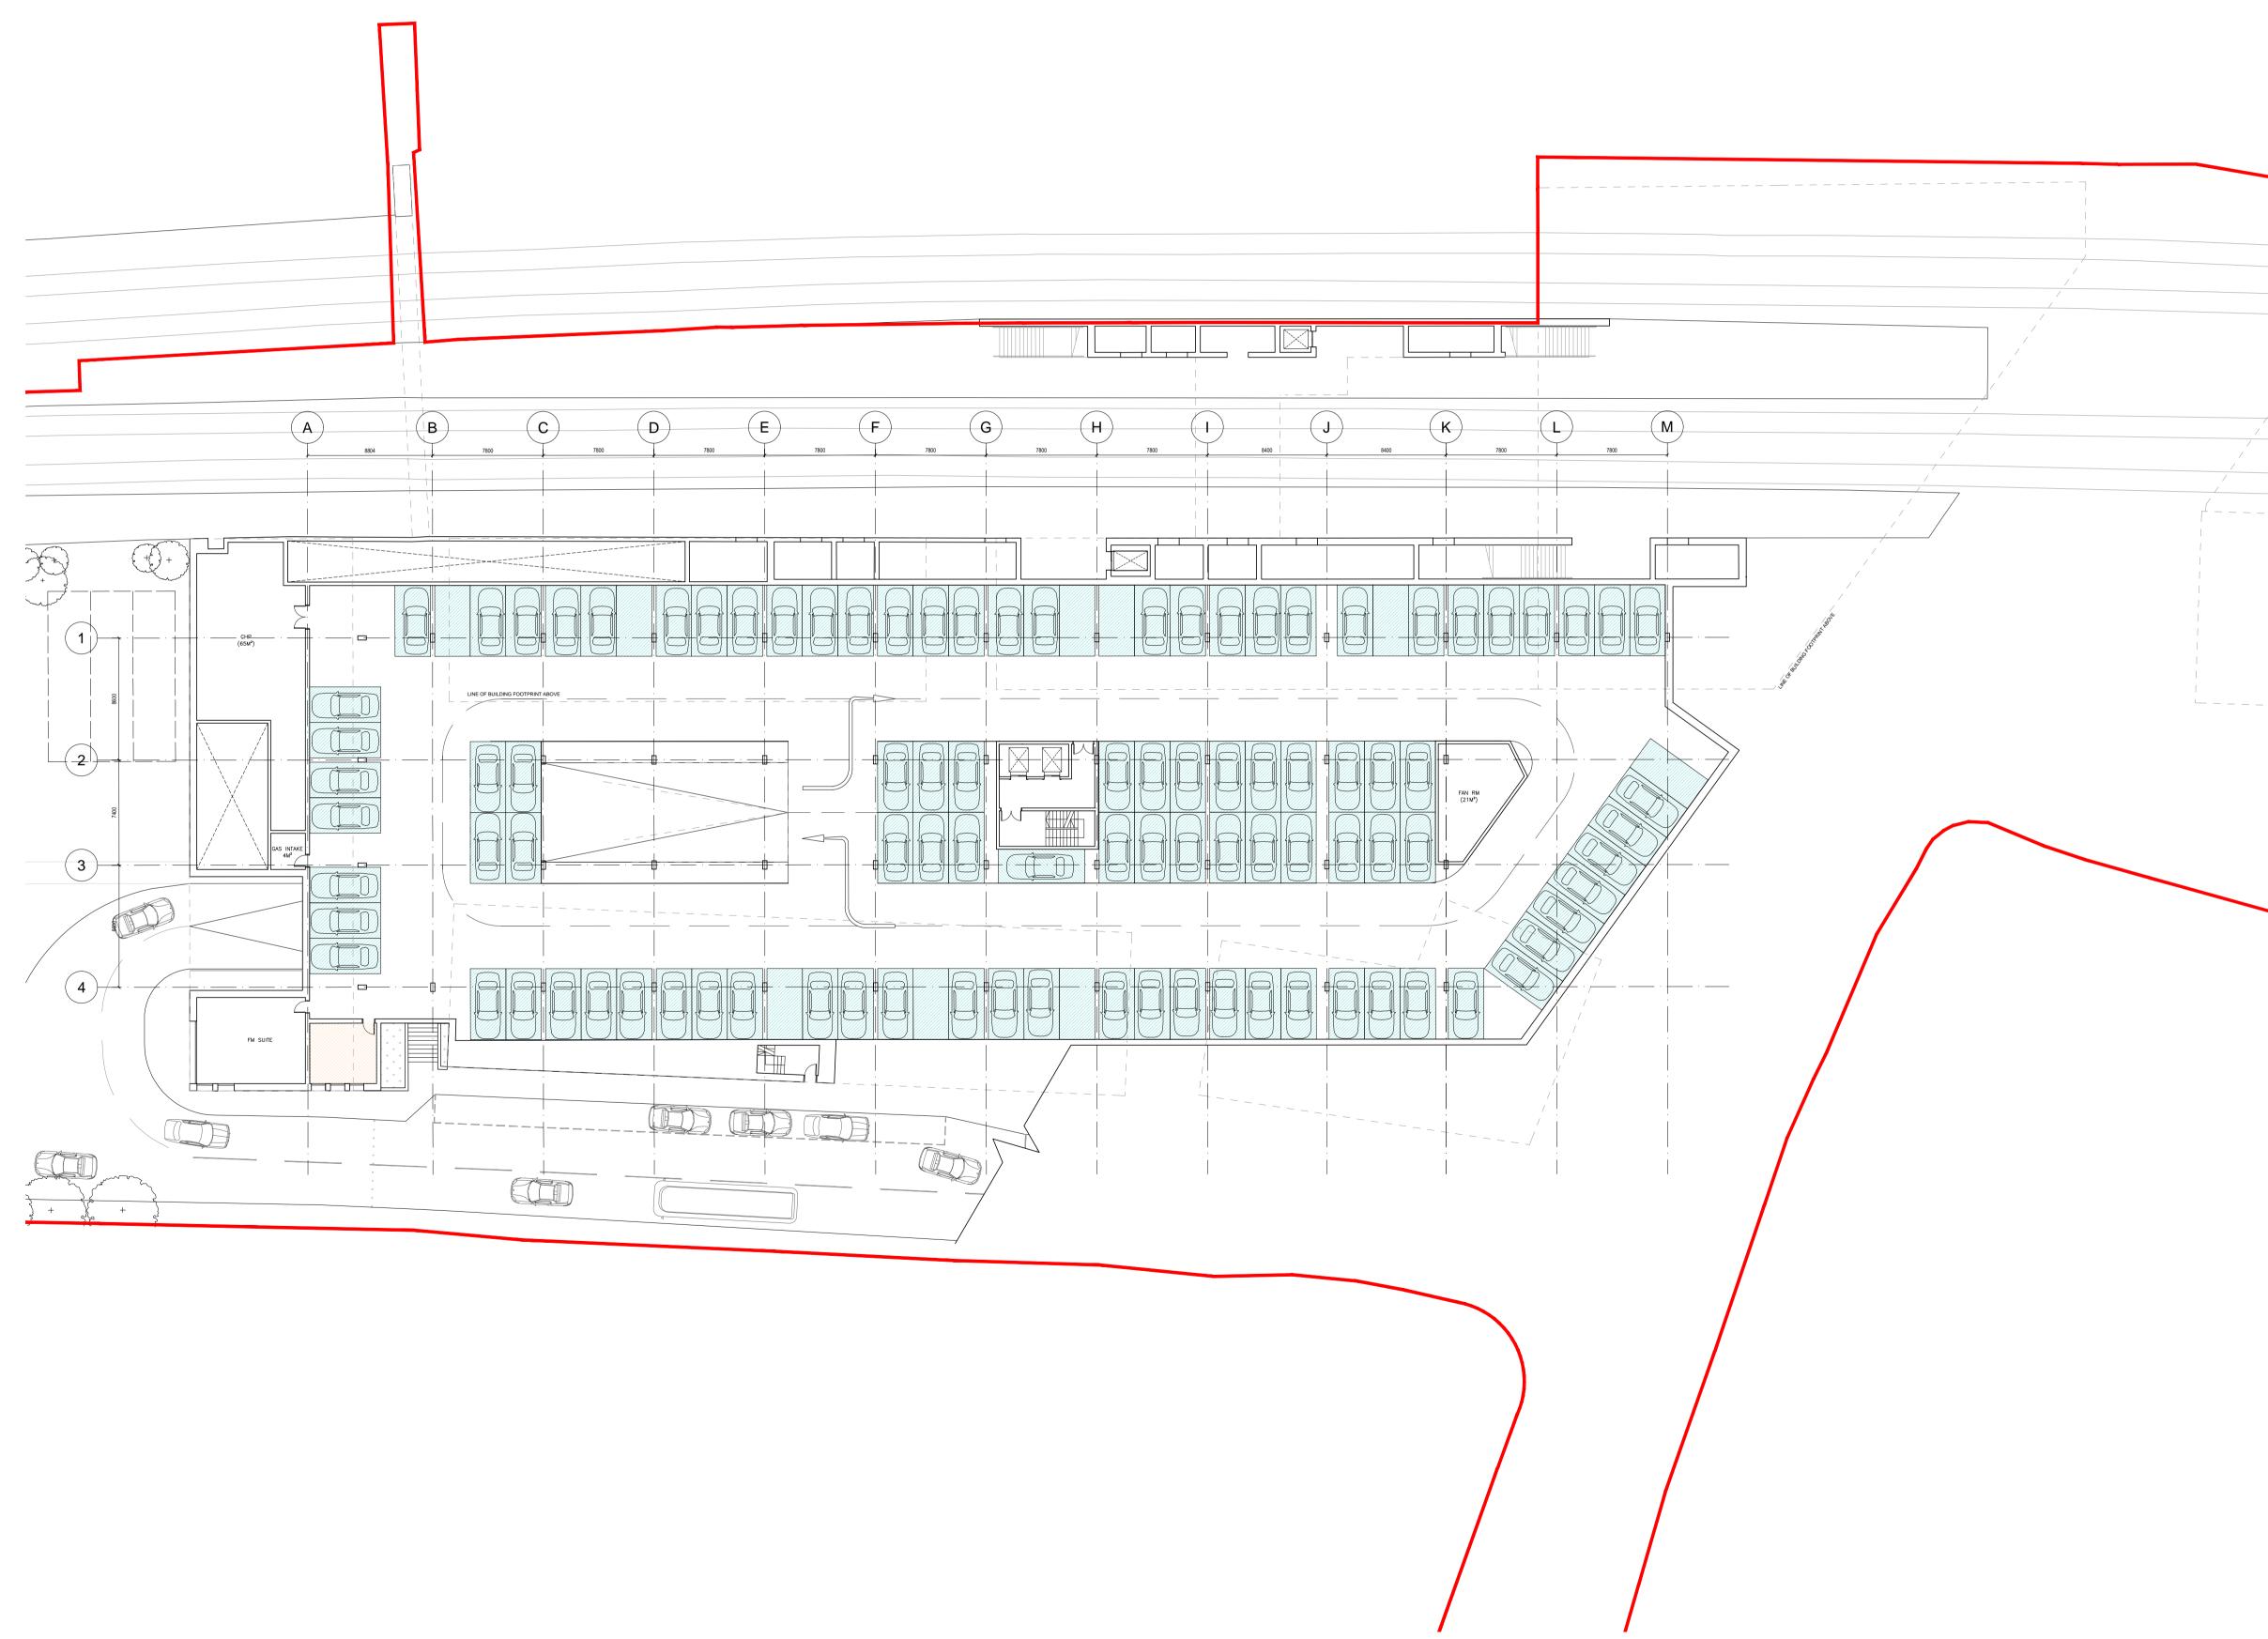

## TOTAL CAR SPACES - 102

| A   | FOR PLANNING<br>Drawings amended in line with comments from London<br>Borough of Hillingdon Officers | AH | LR  | 05.02.16 |
|-----|------------------------------------------------------------------------------------------------------|----|-----|----------|
| -   | FOR PLANNING                                                                                         | AH | LR  | 28.10.15 |
| REV | DESCRIPTION                                                                                          | BY | CHK | DATE     |

## TRANSPORT FOR LONDON NORTHWOOD

20 GA PLANS Proposed Lower Ground 1 Floor Plan

DRAWING NUMBER / REVISION

SCALE 1:250 @A1 / 1:500 @A3 DATE / DRAWN BY / CHECKED BY 31.07.2015 RE / LR