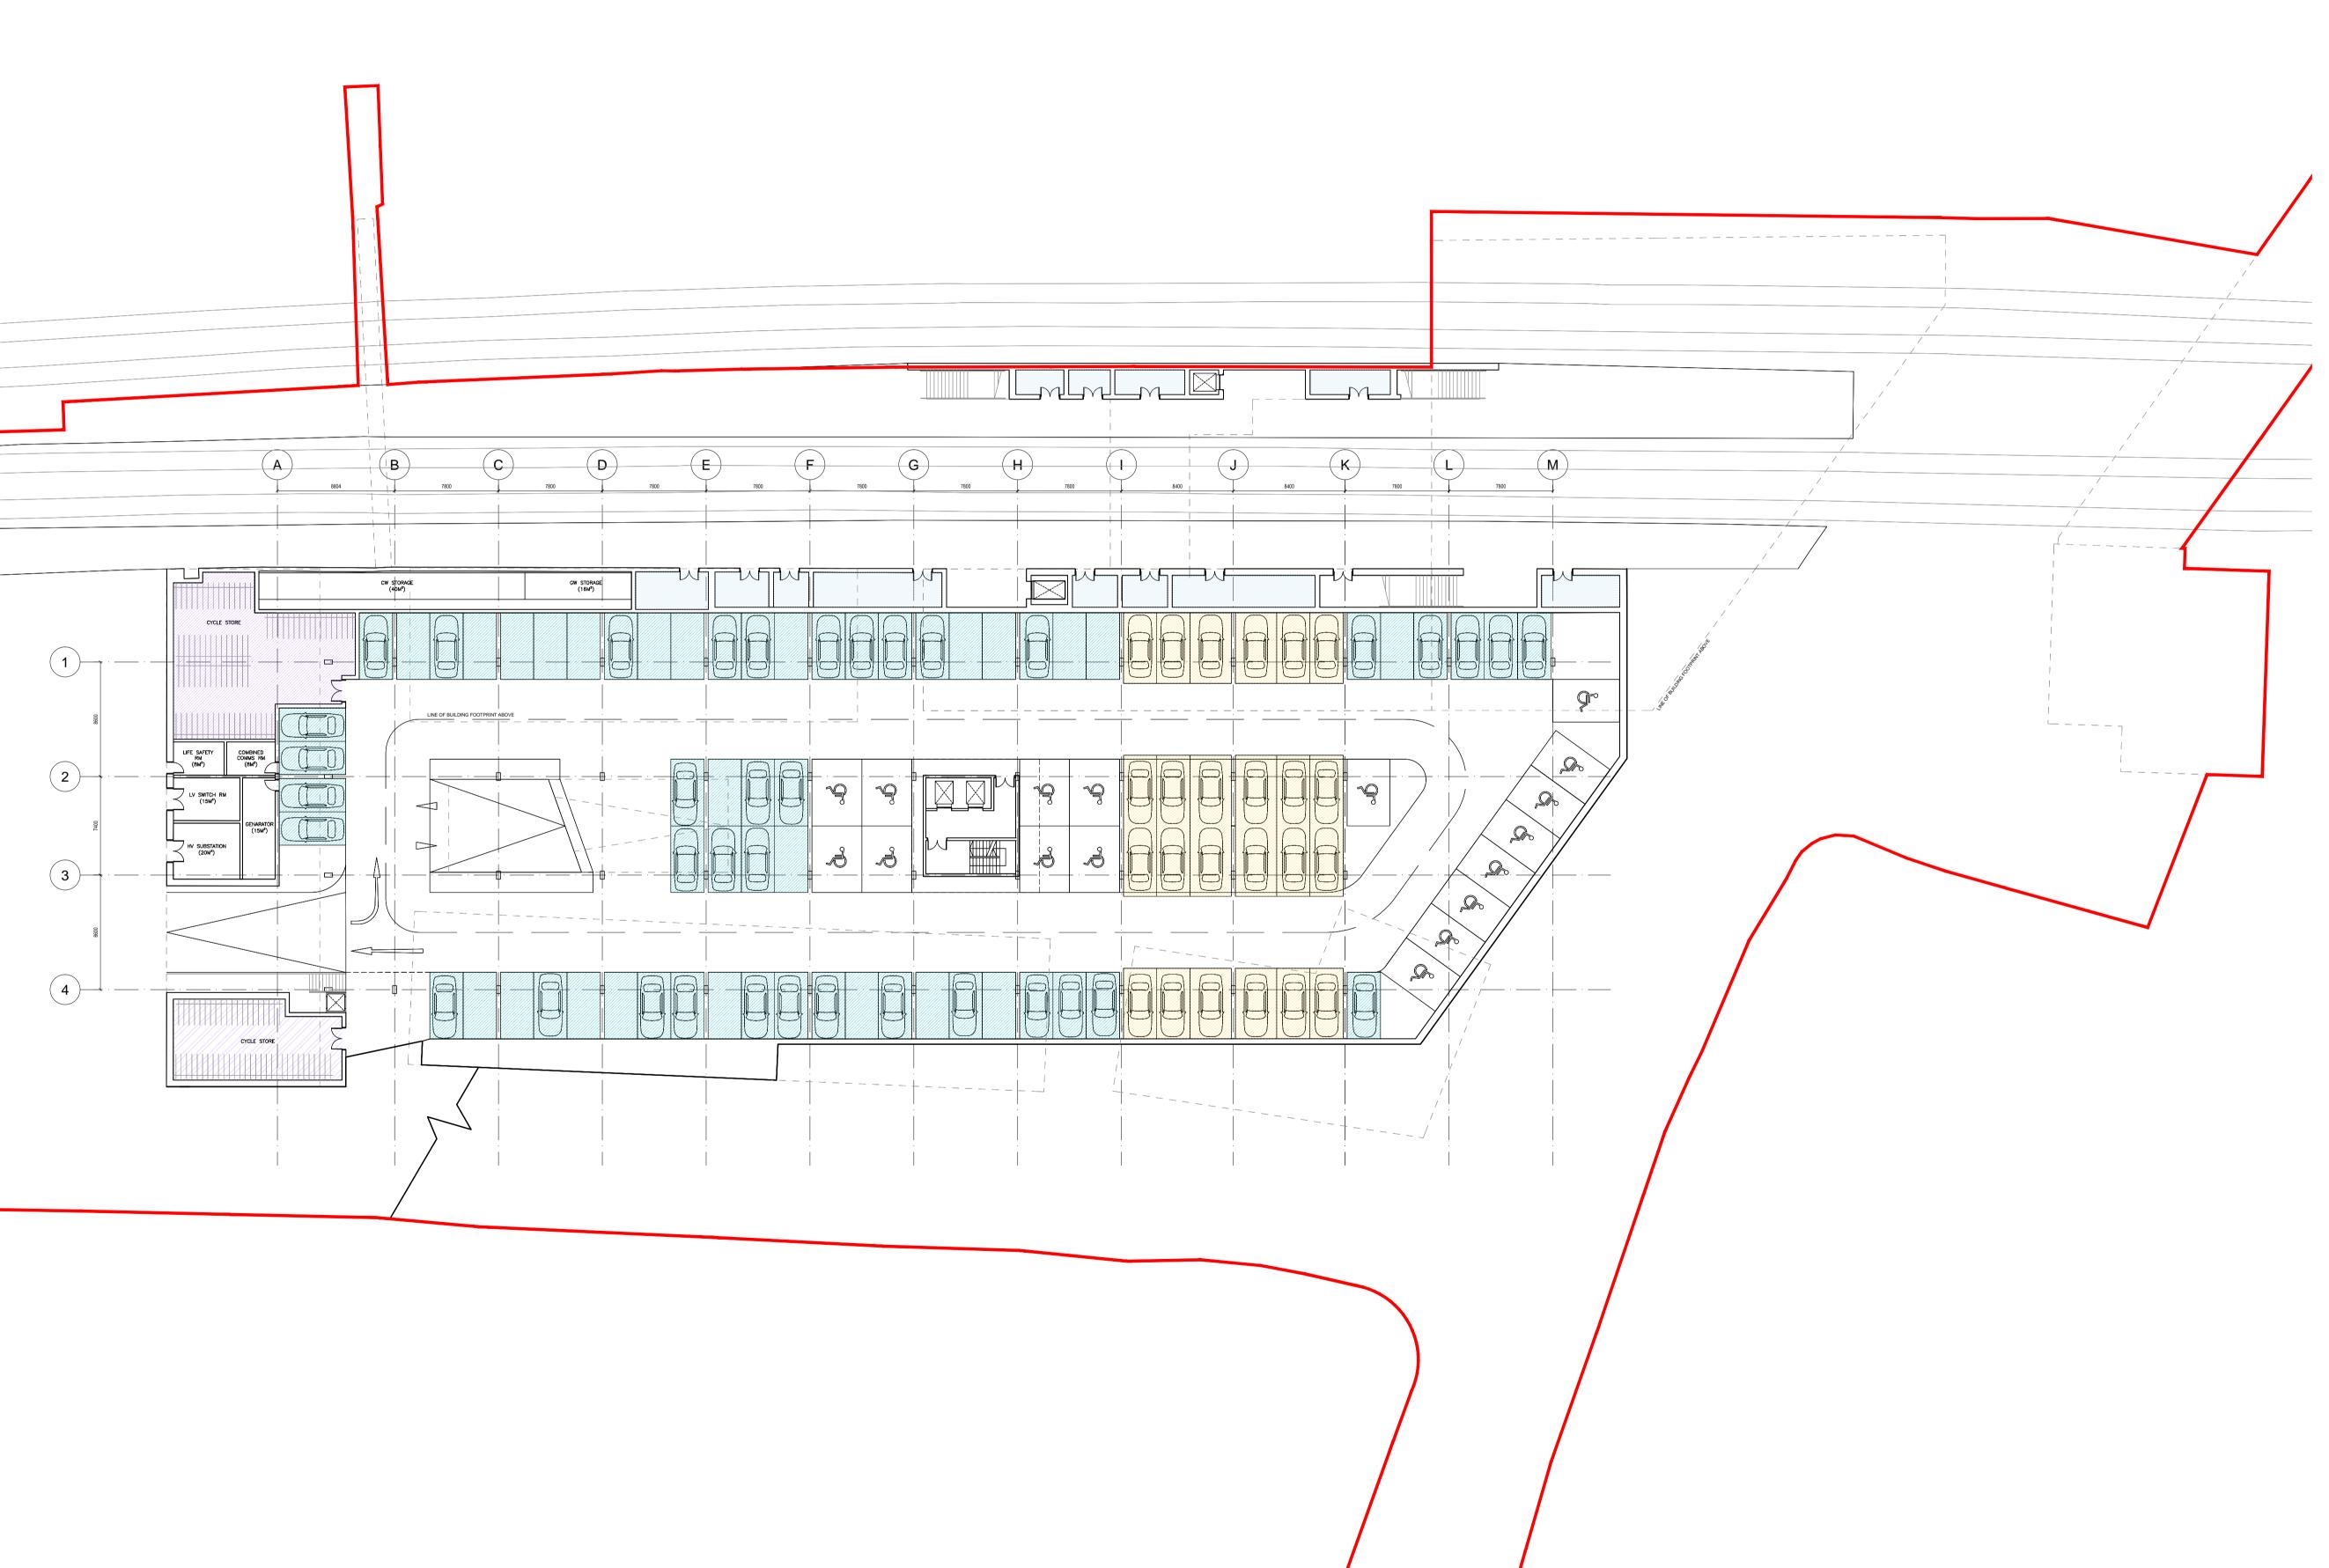

KEY:

Site Boundary Residential Single Parking Car Stackers Disabled Parking Cycle Store (Residential) Cycle Store (Retail / Public) Refuse Store Residential Amenity Space

NOTES:

For more detailed information on the landscaping and residential amenity spaces please refer to the landscape report in the 'Design and Access Statement' by Fletcher Priest Architects.

**TOTAL CAR SPACES** - 126 (61 Commuter / 17 Accessible / 48 Residential)

- FOR PLANNING REV DESCRIPTION

AH LR 28.10.15 BY CHK DATE

## 20 GA PLANS

Proposed Lower Ground 2 Floor Plan

DRAWING NUMBER / REVISION

A 1323 GA 2000

SCALE 1:250 @A1 / 1:500 @A3

DATE / DRAWN BY / CHECKED BY 31.07.2015 RE / LR