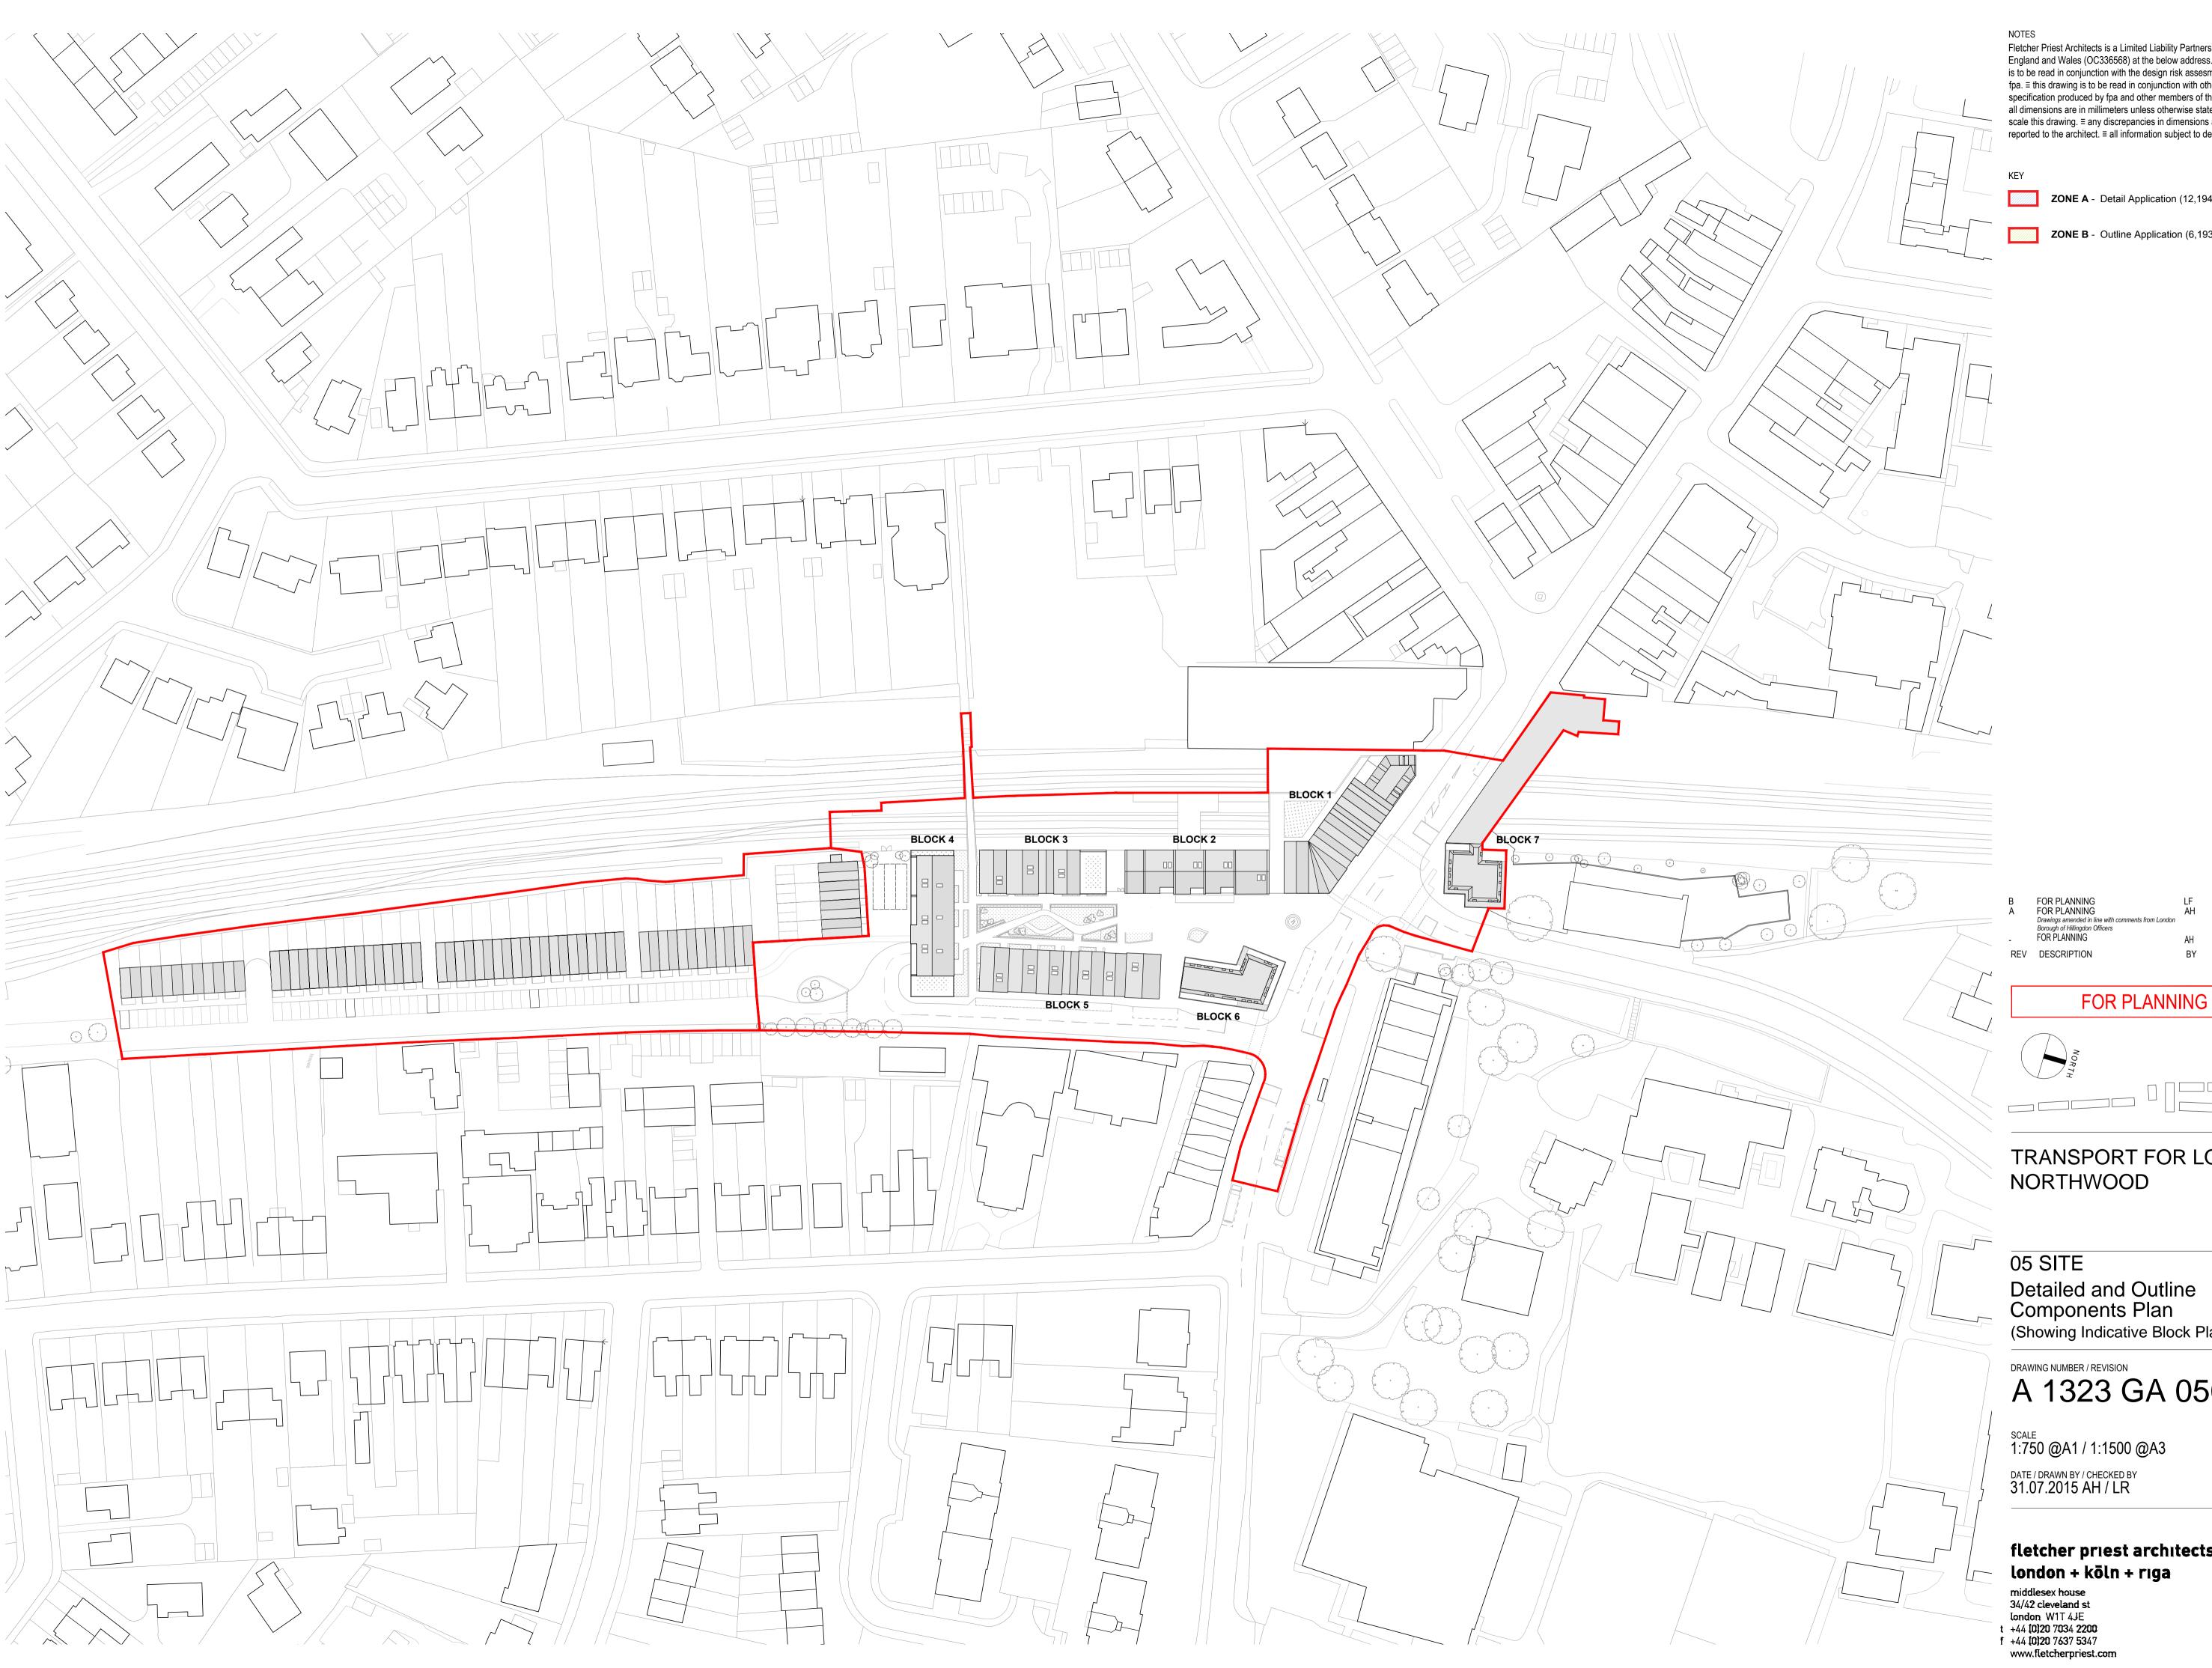

> **ZONE A** - Detail Application (12,194.4m<sup>2</sup>) **ZONE B** - Outline Application (6,193.6m<sup>2</sup>)

TRANSPORT FOR LONDON

LF SL 04.03.16 AH LR 05.02.16

AH LR 28.10.15 BY CHK DATE

Detailed and Outline Components Plan (Showing Indicative Block Plan)

A 1323 GA 0504 B