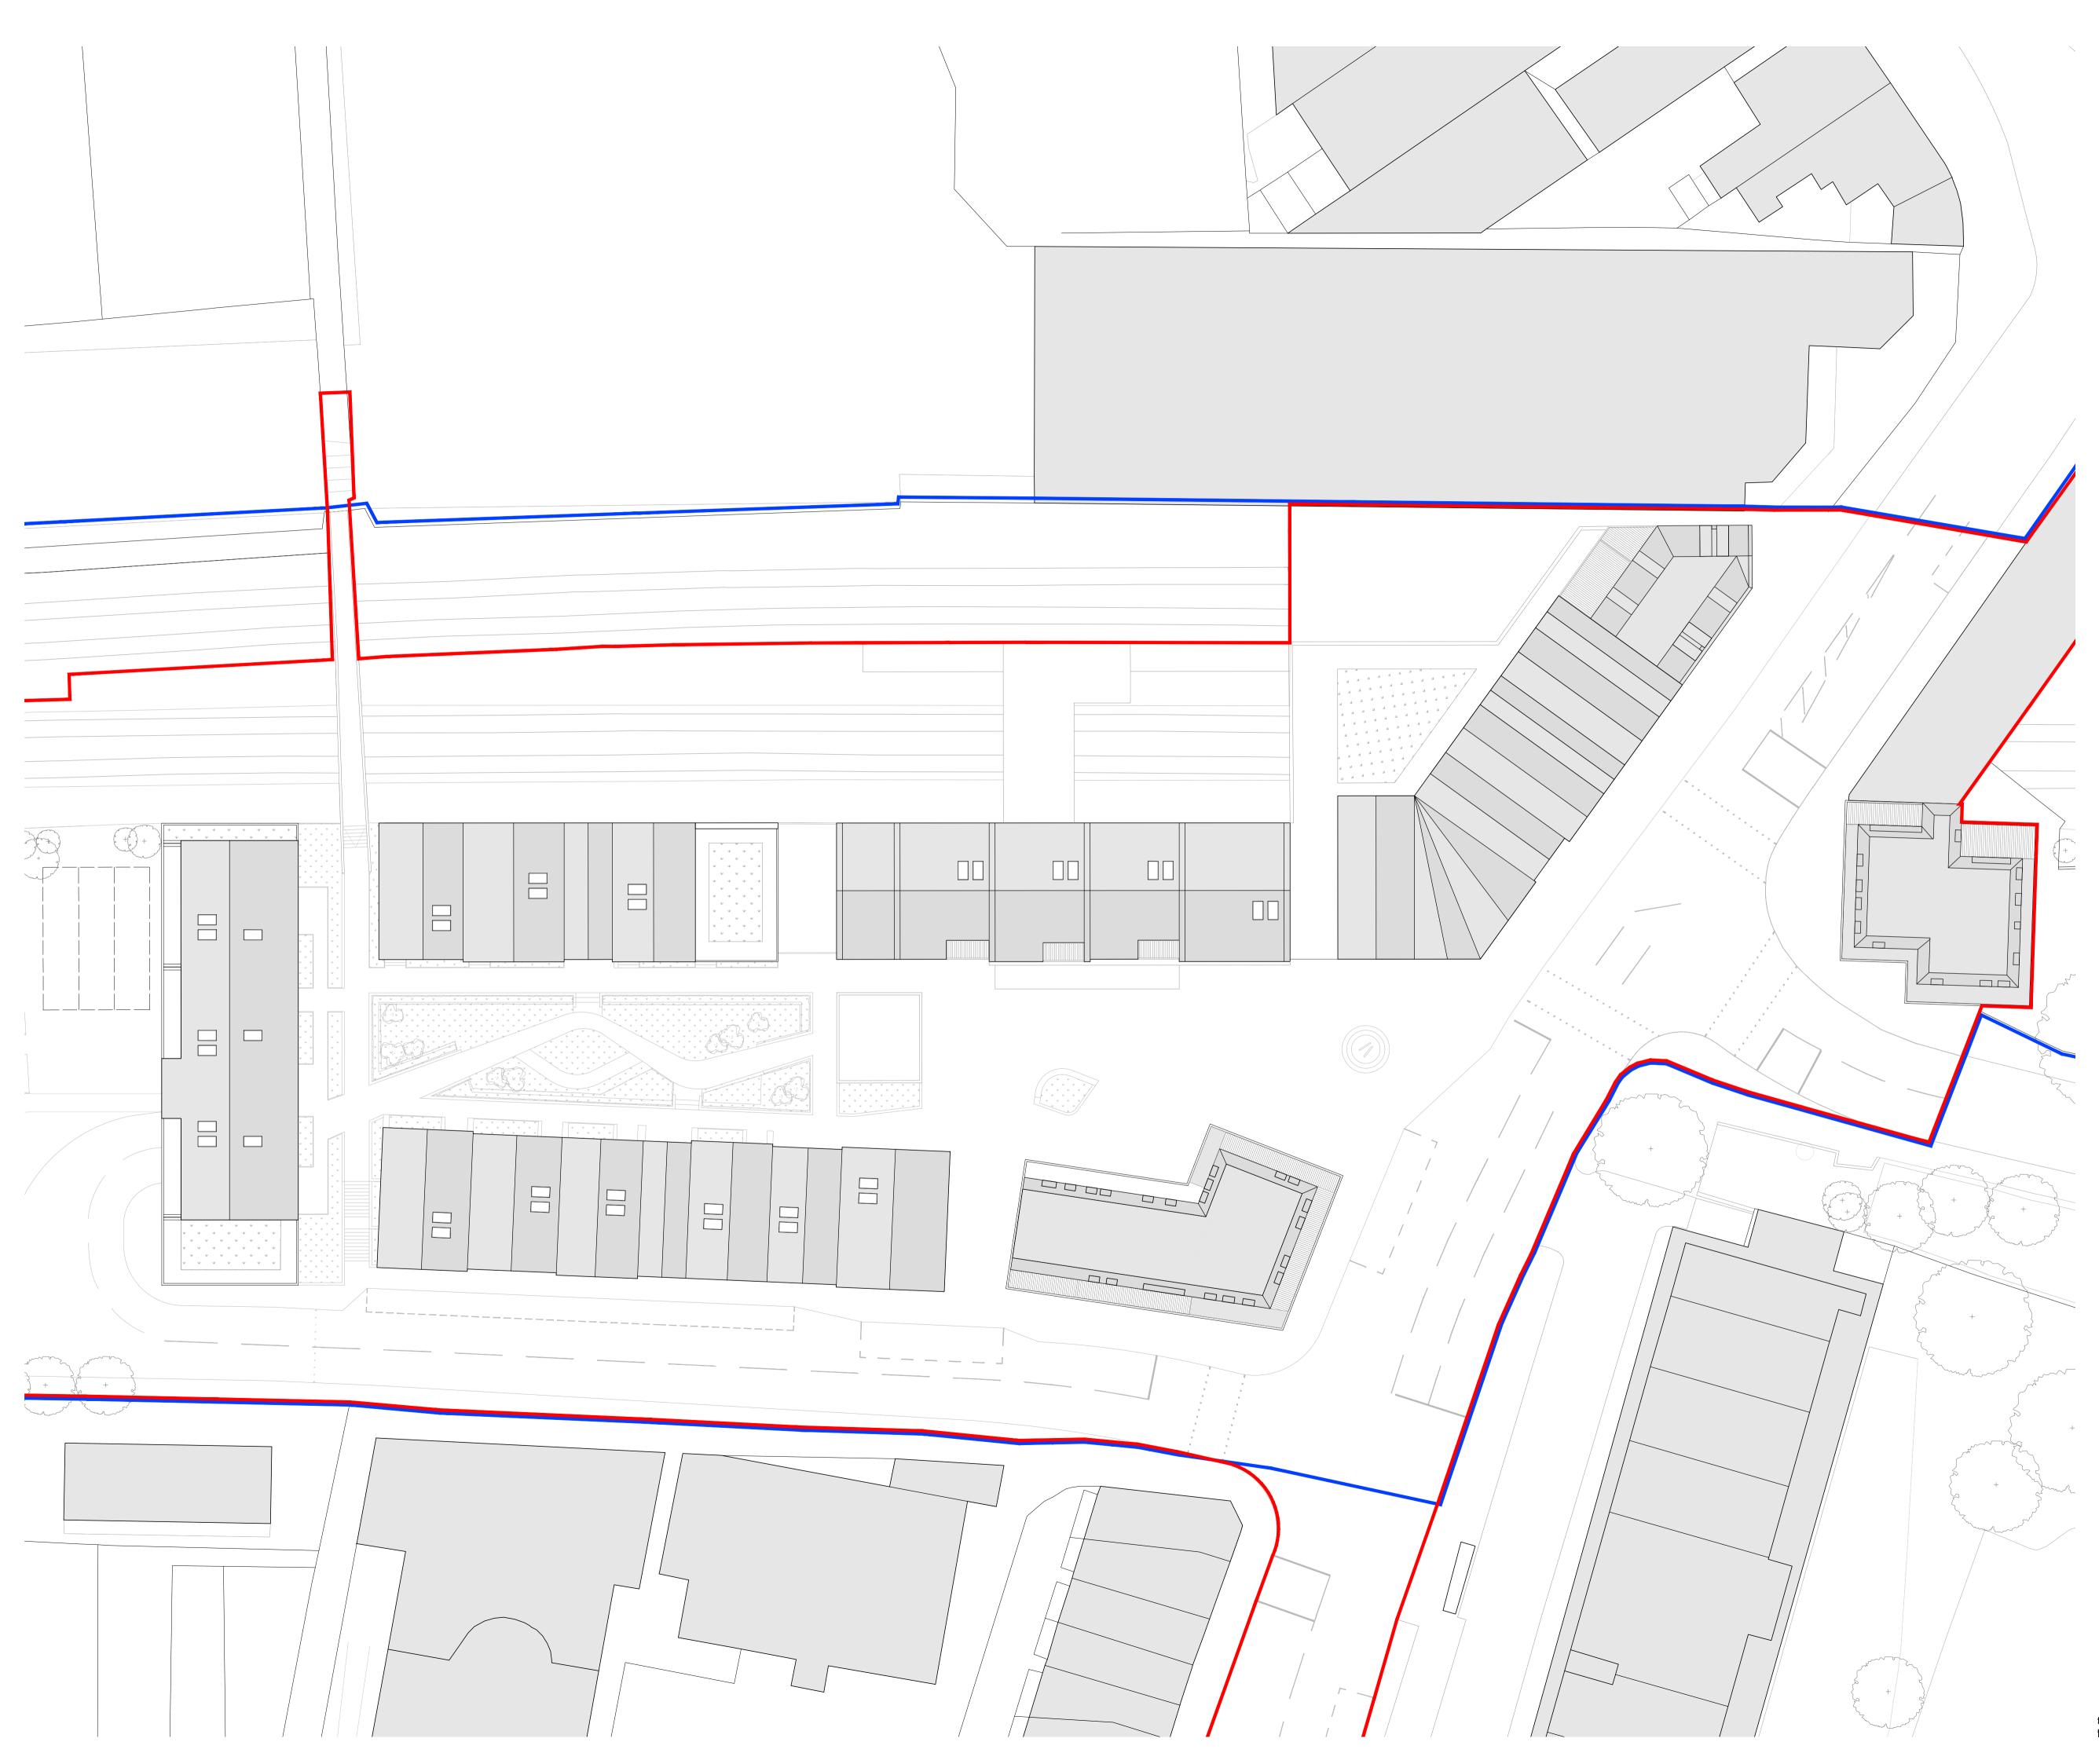

KEY

TfL Ownership Boundary

Site Boundary

| A   | FOR PLANNING<br>Drawings amended in line with comments from London<br>Borough of Hillingdon Officers | AH | LR  | 05.02.16 |
|-----|------------------------------------------------------------------------------------------------------|----|-----|----------|
| -   | FOR PLANNING                                                                                         | AH | LR  | 28.10.15 |
| REV | DESCRIPTION                                                                                          | BY | CHK | DATE     |

## TRANSPORT FOR LONDON NORTHWOOD

05 SITE Proposed Blocks Plan

DRAWING NUMBER / REVISION A 1323 GA 0503 A

<sup>SCALE</sup> 1:250 @A1 / 1:500 @A3

DATE / DRAWN BY / CHECKED BY 31.07.2015 AH / LR