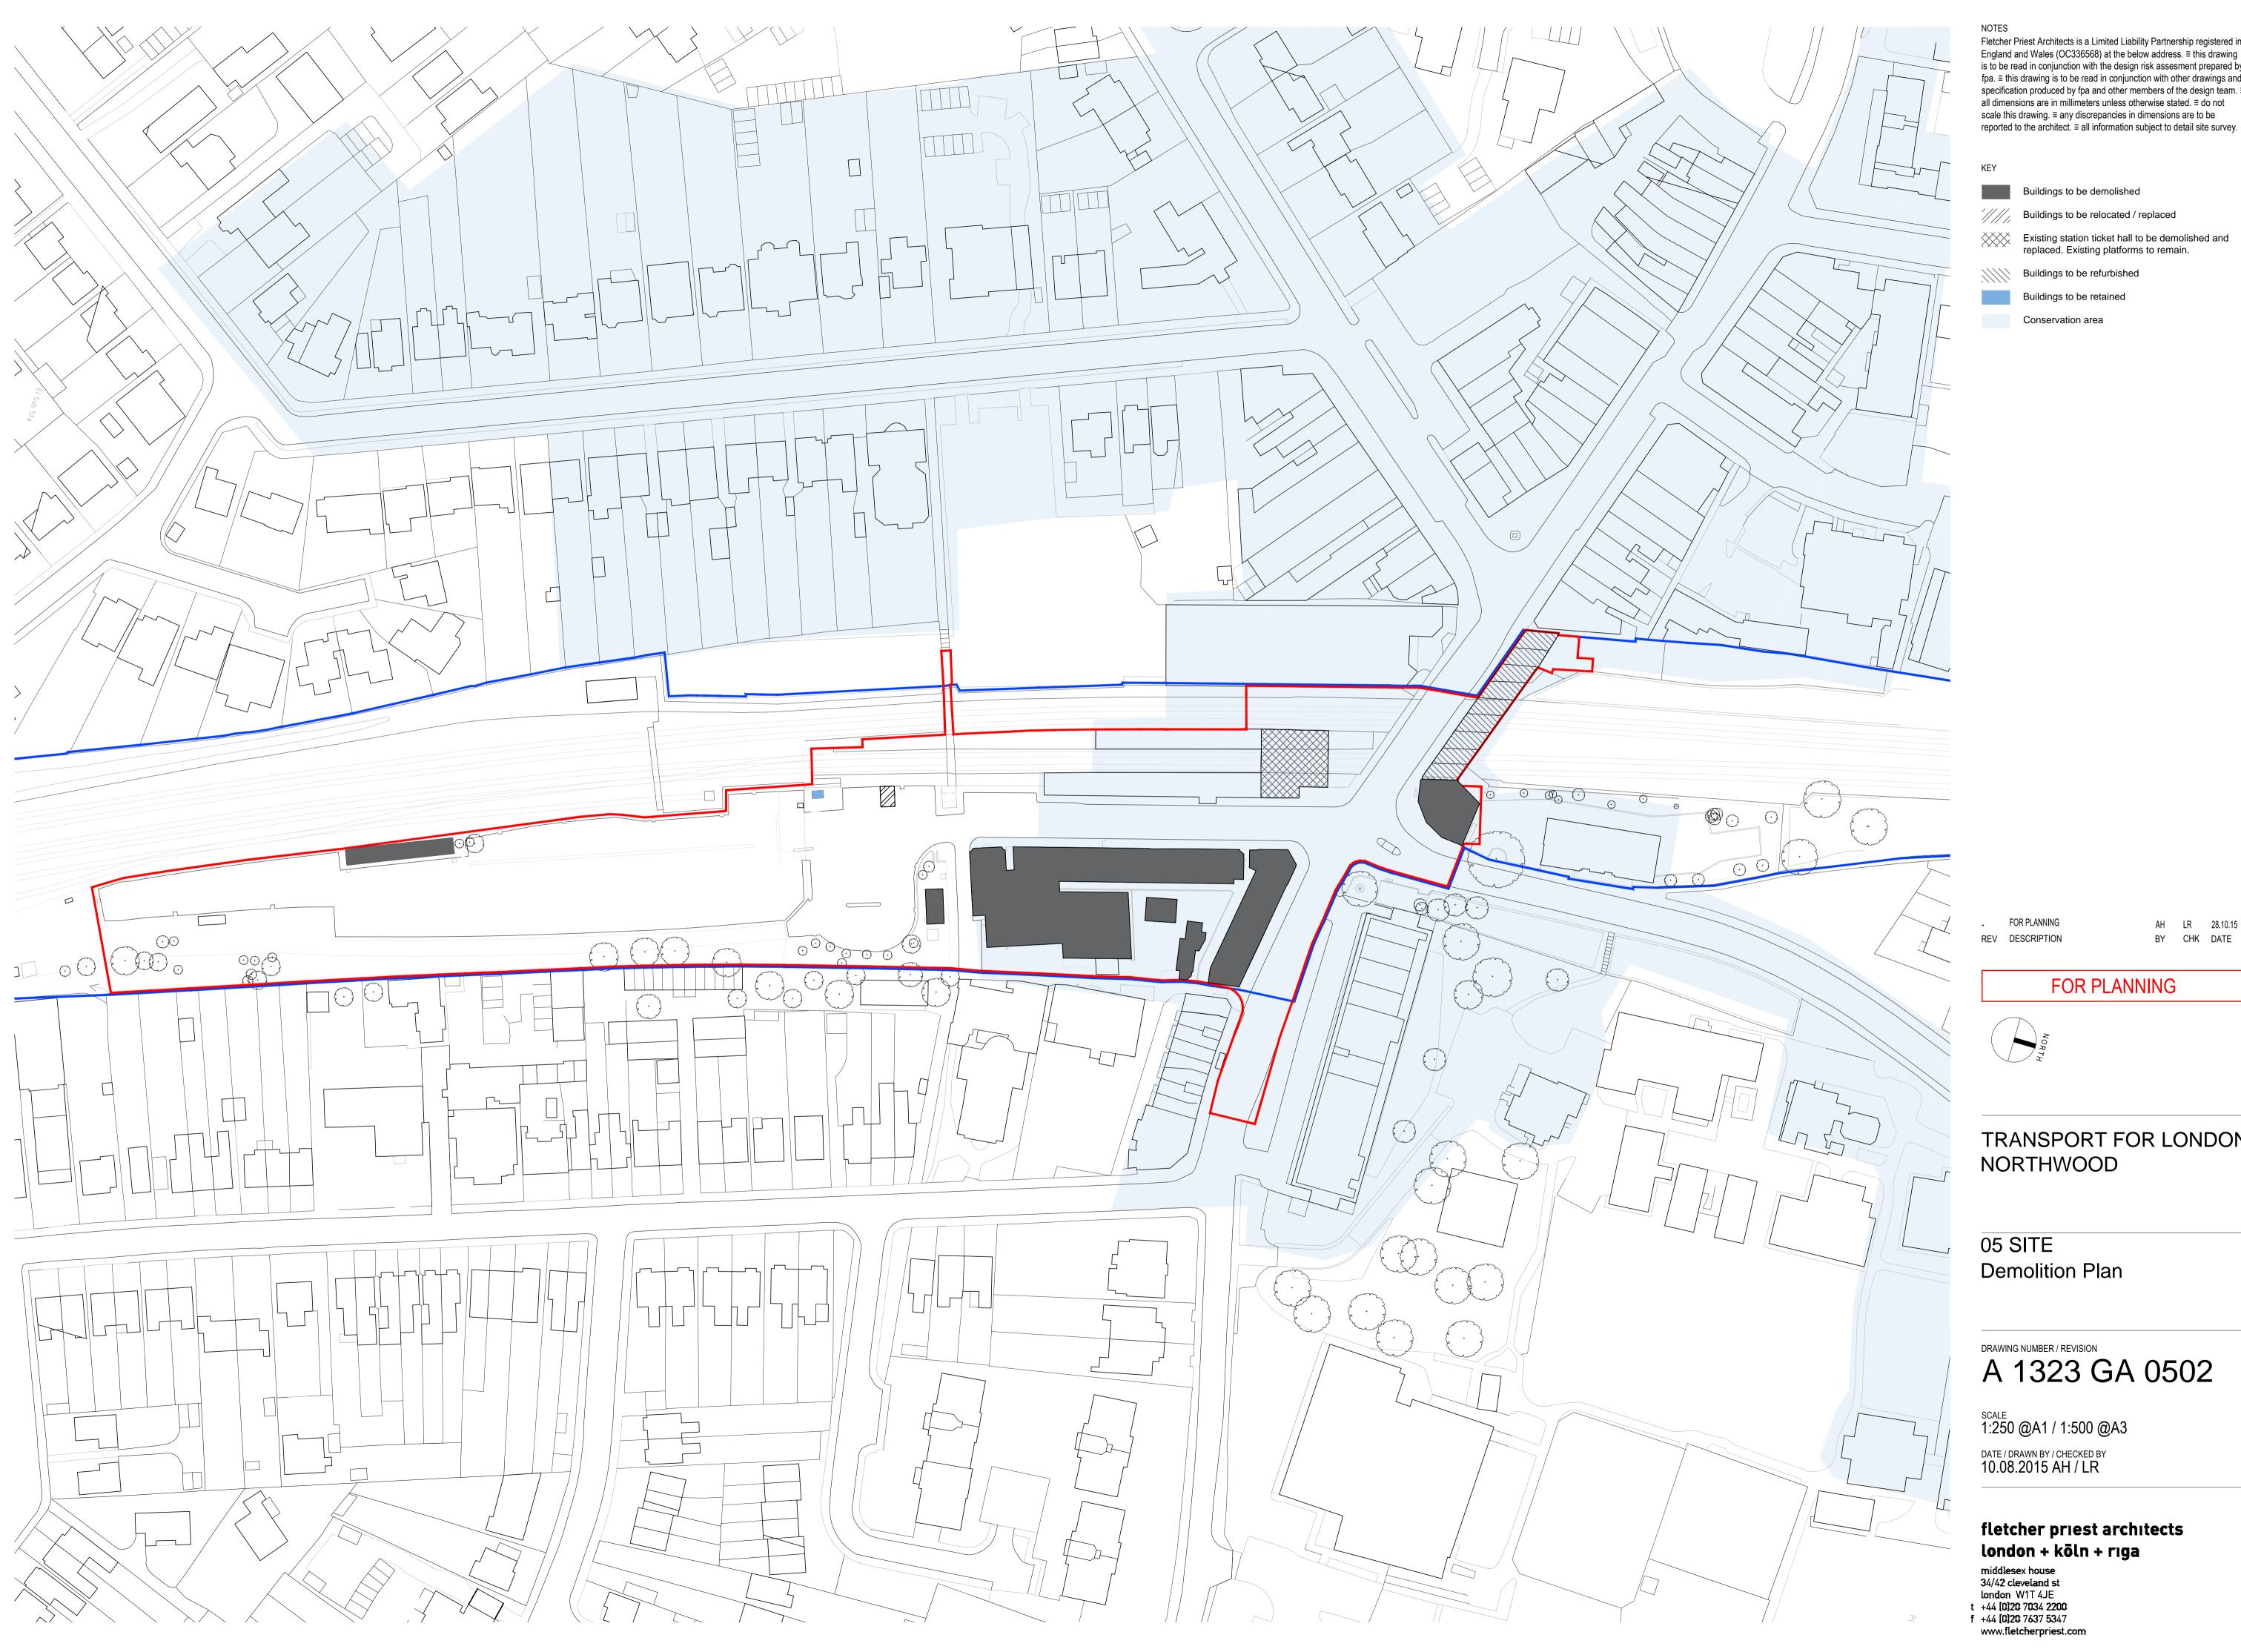

Fletcher Priest Architects is a Limited Liability Partnership registered in England and Wales (OC336568) at the below address. ≡ this drawing is to be read in conjunction with the design risk assesment prepared by fpa. ≡ this drawing is to be read in conjunction with other drawings and specification produced by fpa and other members of the design team. ≡ all dimensions are in millimeters unless otherwise stated. ≡ do not scale this drawing. ≡ any discrepancies in dimensions are to be

Buildings to be demolished

//// Buildings to be relocated / replaced

Existing station ticket hall to be demolished and replaced. Existing platforms to remain.

Buildings to be refurbished

Buildings to be retained

Conservation area

FOR PLANNING REV DESCRIPTION

AH LR 28.10.15 BY CHK DATE

FOR PLANNING

TRANSPORT FOR LONDON NORTHWOOD

**Demolition Plan** 

DRAWING NUMBER / REVISION

A 1323 GA 0502

SCALE 1:250 @A1 / 1:500 @A3

DATE / DRAWN BY / CHECKED BY 10.08.2015 AH / LR

fletcher priest architects london + köln + rıga