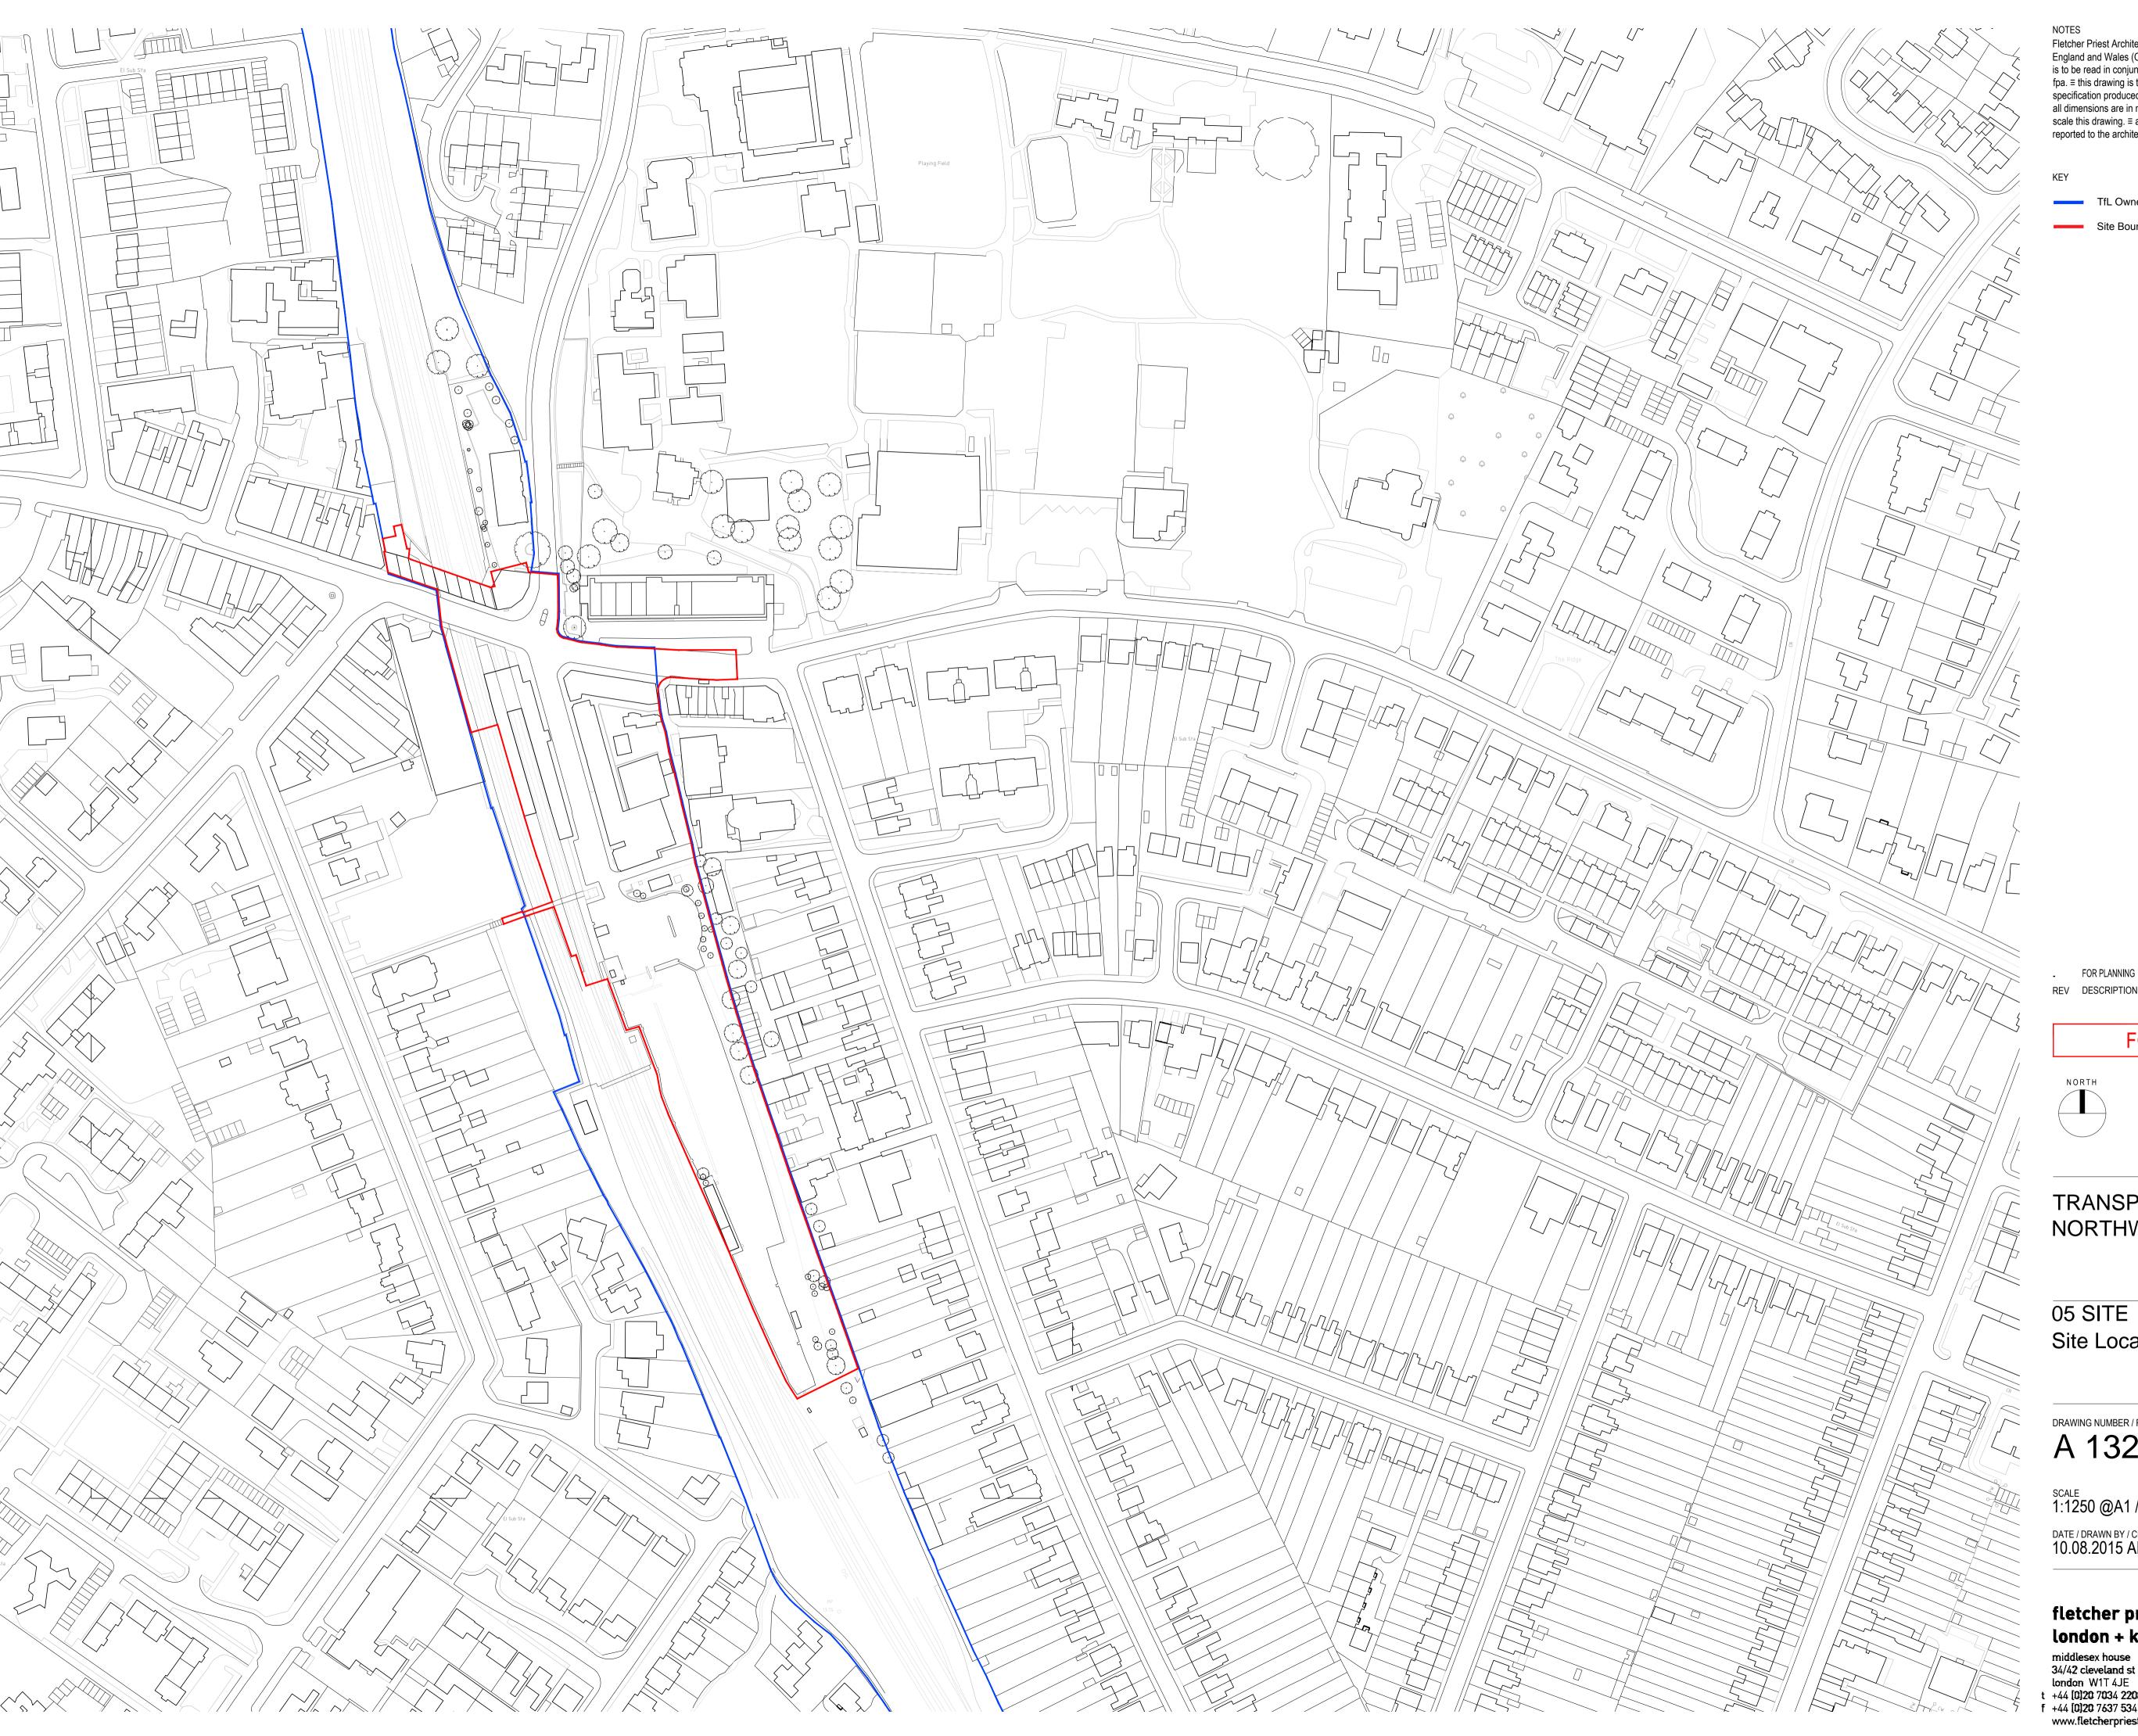

TfL Ownership Boundary

Site Boundary (19,108m²)

REV DESCRIPTION

AH LR 28.10.15

BY CHK DATE

FOR PLANNING

TRANSPORT FOR LONDON NORTHWOOD

Site Location Plan