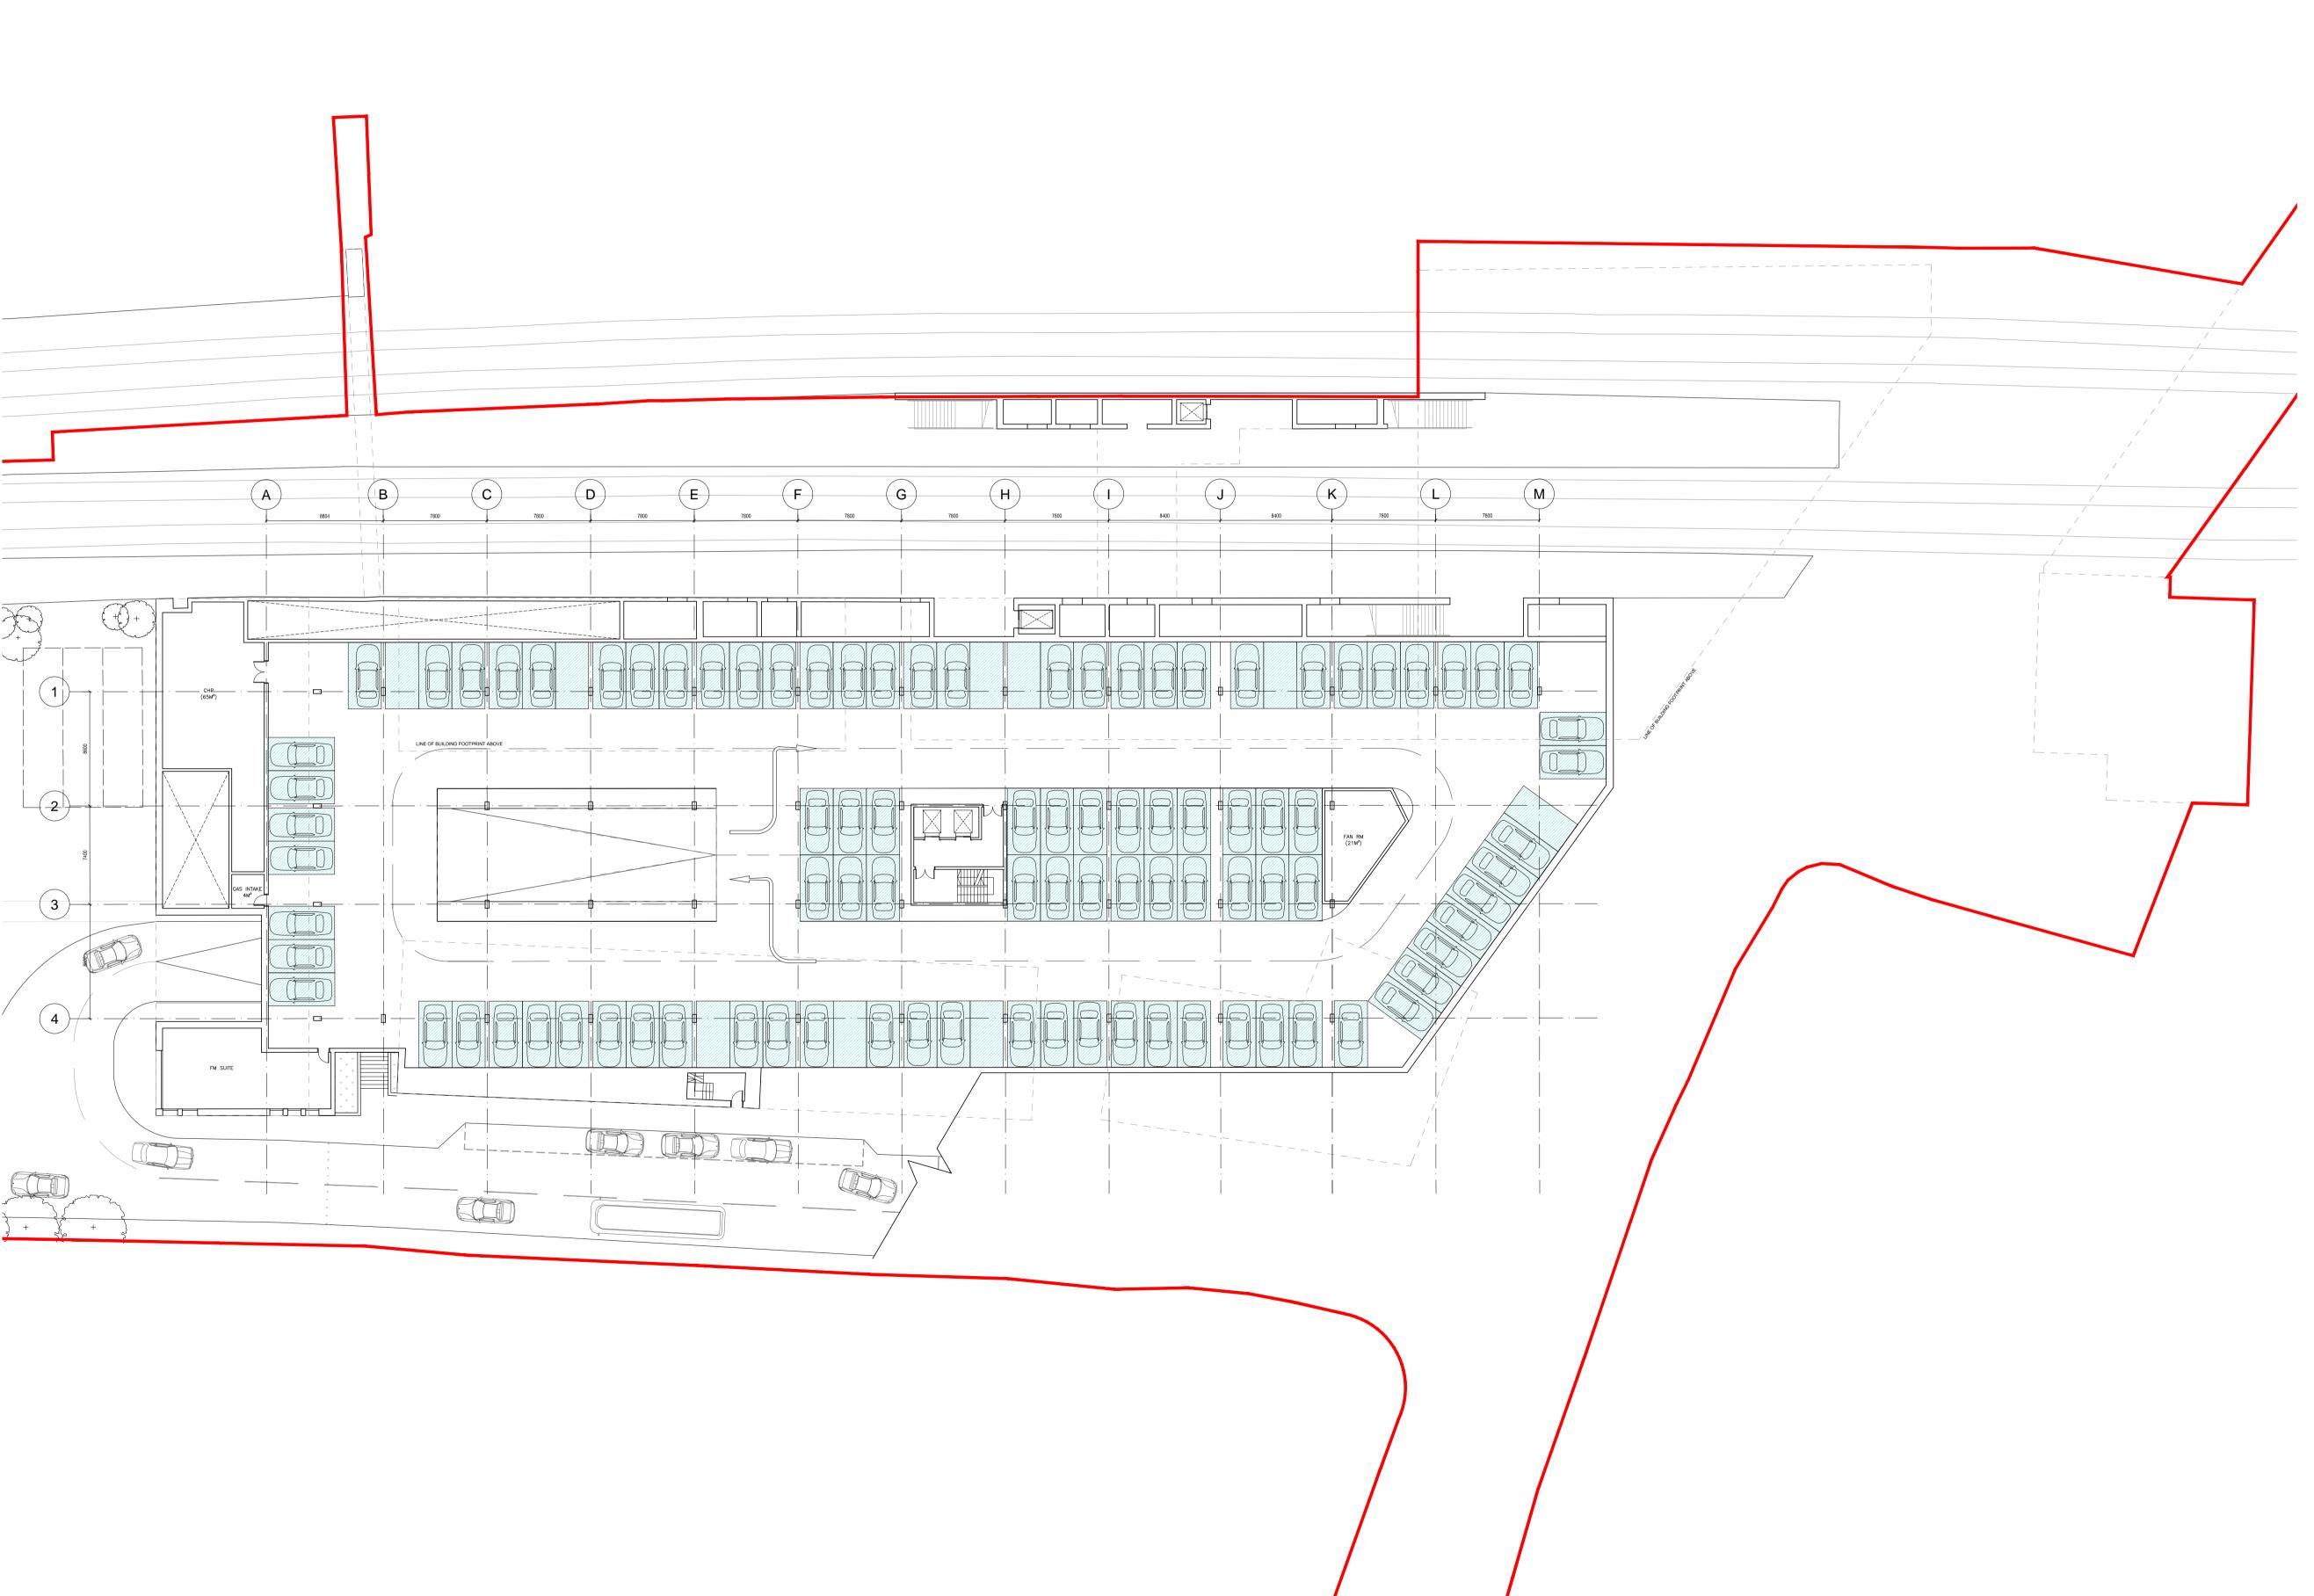

For more detailed information on the landscaping and residential amenity spaces please refer to the landscape report in the 'Design and Access Statement' by Fletcher Priest Architects.

**TOTAL CAR SPACES** - 102

#### TRANSPORT FOR LONDON NORTHWOOD

# 20 GA PLANS

Proposed Lower Ground 1 Floor Plan

DRAWING NUMBER / REVISION

A 1323 GA 2001

SCALE 1:250 @A1 / 1:500 @A3

DATE / DRAWN BY / CHECKED BY 31.07.2015 RE / LR

fletcher priest architects london + köln + rıga