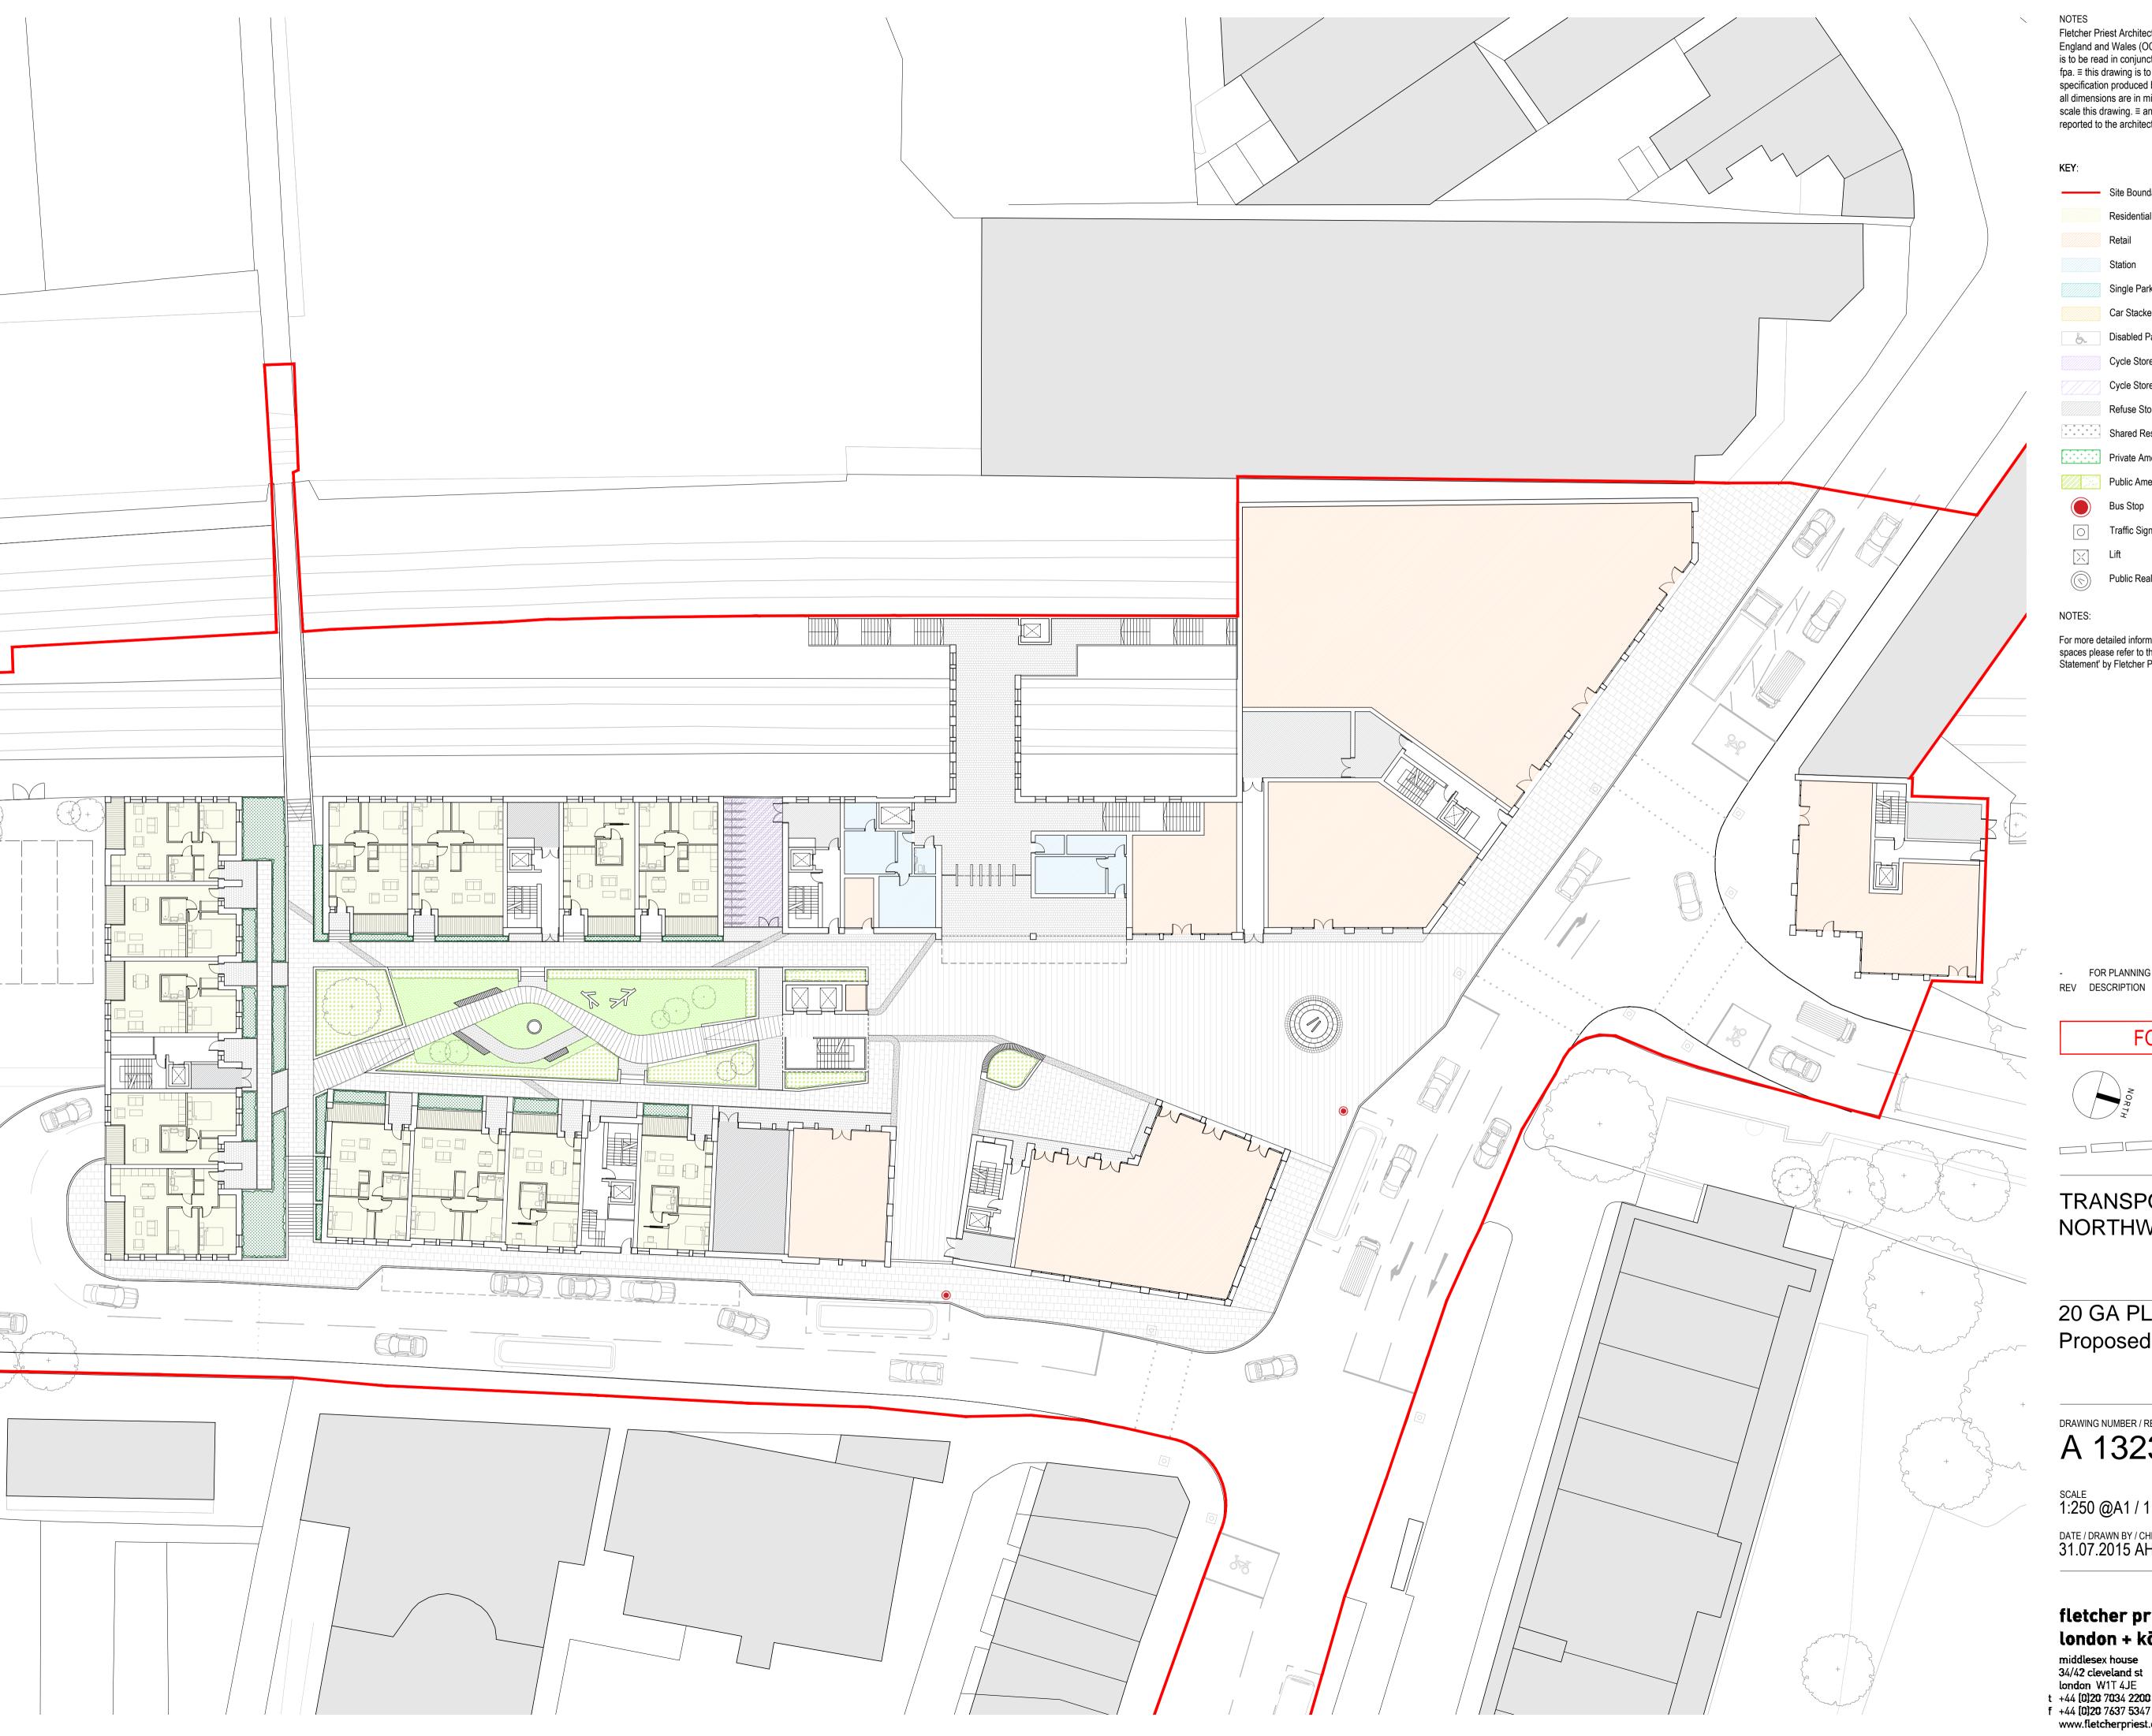

KEY:

Residential
Retail
Station
Single Parking
Car Stackers
Disabled Parking
Cycle Store (Residential)
Cycle Store (Retail / Public)
Refuse Store
Residential Amenity Space

NOTES:

For more detailed information on the landscaping and residential amenity spaces please refer to the landscape report in the 'Design and Access Statement' by Fletcher Priest Architects.

#### FOR PLANNING

# TRANSPORT FOR LONDON NORTHWOOD

#### 20 GA PLANS

Proposed Lower Ground 2 Floor Plan

A 1323 GA 2000

SCALE 1:250 @A1 / 1:500 @A3 DATE / DRAWN BY / CHECKED BY 31.07.2015 RE / LR

fletcher priest architects london + köln + riga

KEY:

Site Boundary Residential Single Parking Car Stackers Disabled Parking Cycle Store (Residential) Cycle Store (Retail / Public) Refuse Store Residential Amenity Space