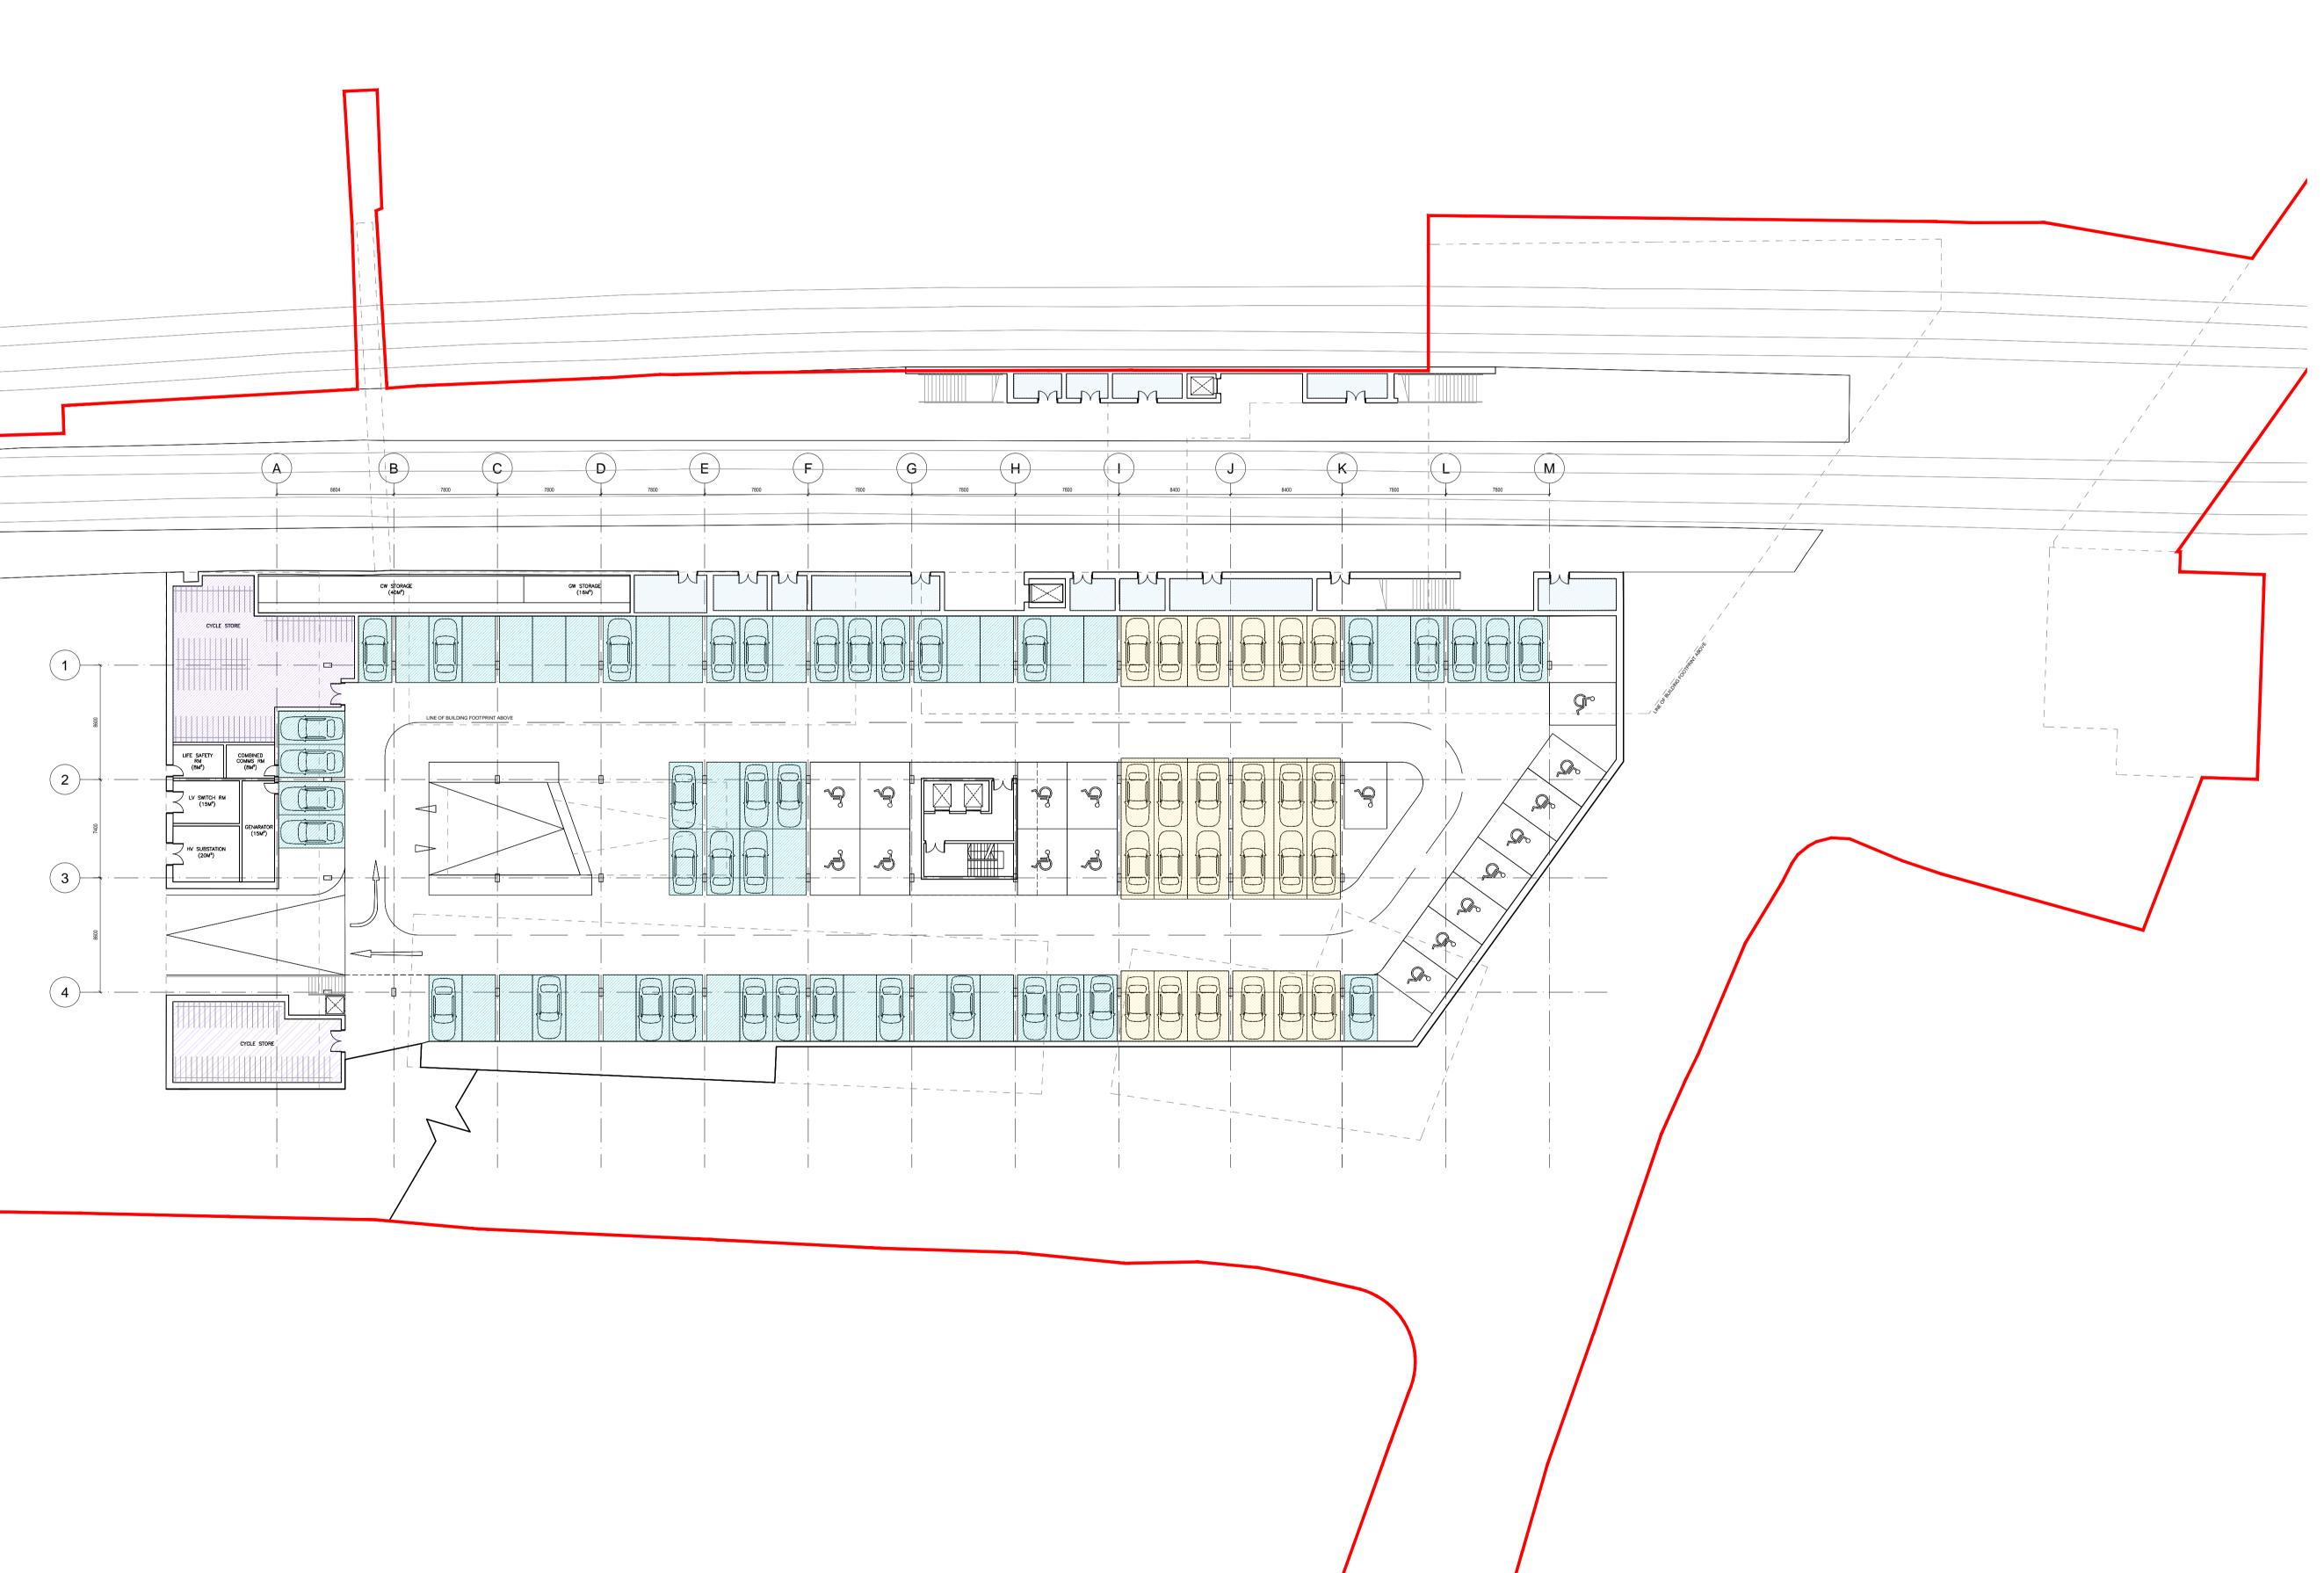

TOTAL CAR SPACES - 126 (61 Commuter / 17 Accessible / 48 Residential)

- FOR PLANNING REV DESCRIPTION AH LR 28.10.15 BY CHK DATE

#### 20 GA PLANS

Proposed Lower Ground 2 Floor Plan

A 1323 GA 2000

SCALE 1:250 @A1 / 1:500 @A3 DATE / DRAWN BY / CHECKED BY 31.07.2015 RE / LR

fletcher priest architects london + köln + riga

KEY:

Site Boundary Residential Single Parking Car Stackers Disabled Parking Cycle Store (Residential) Cycle Store (Retail / Public) Refuse Store Residential Amenity Space

- FOR PLANNING REV DESCRIPTION

AH LR 28.10.15 BY CHK DATE