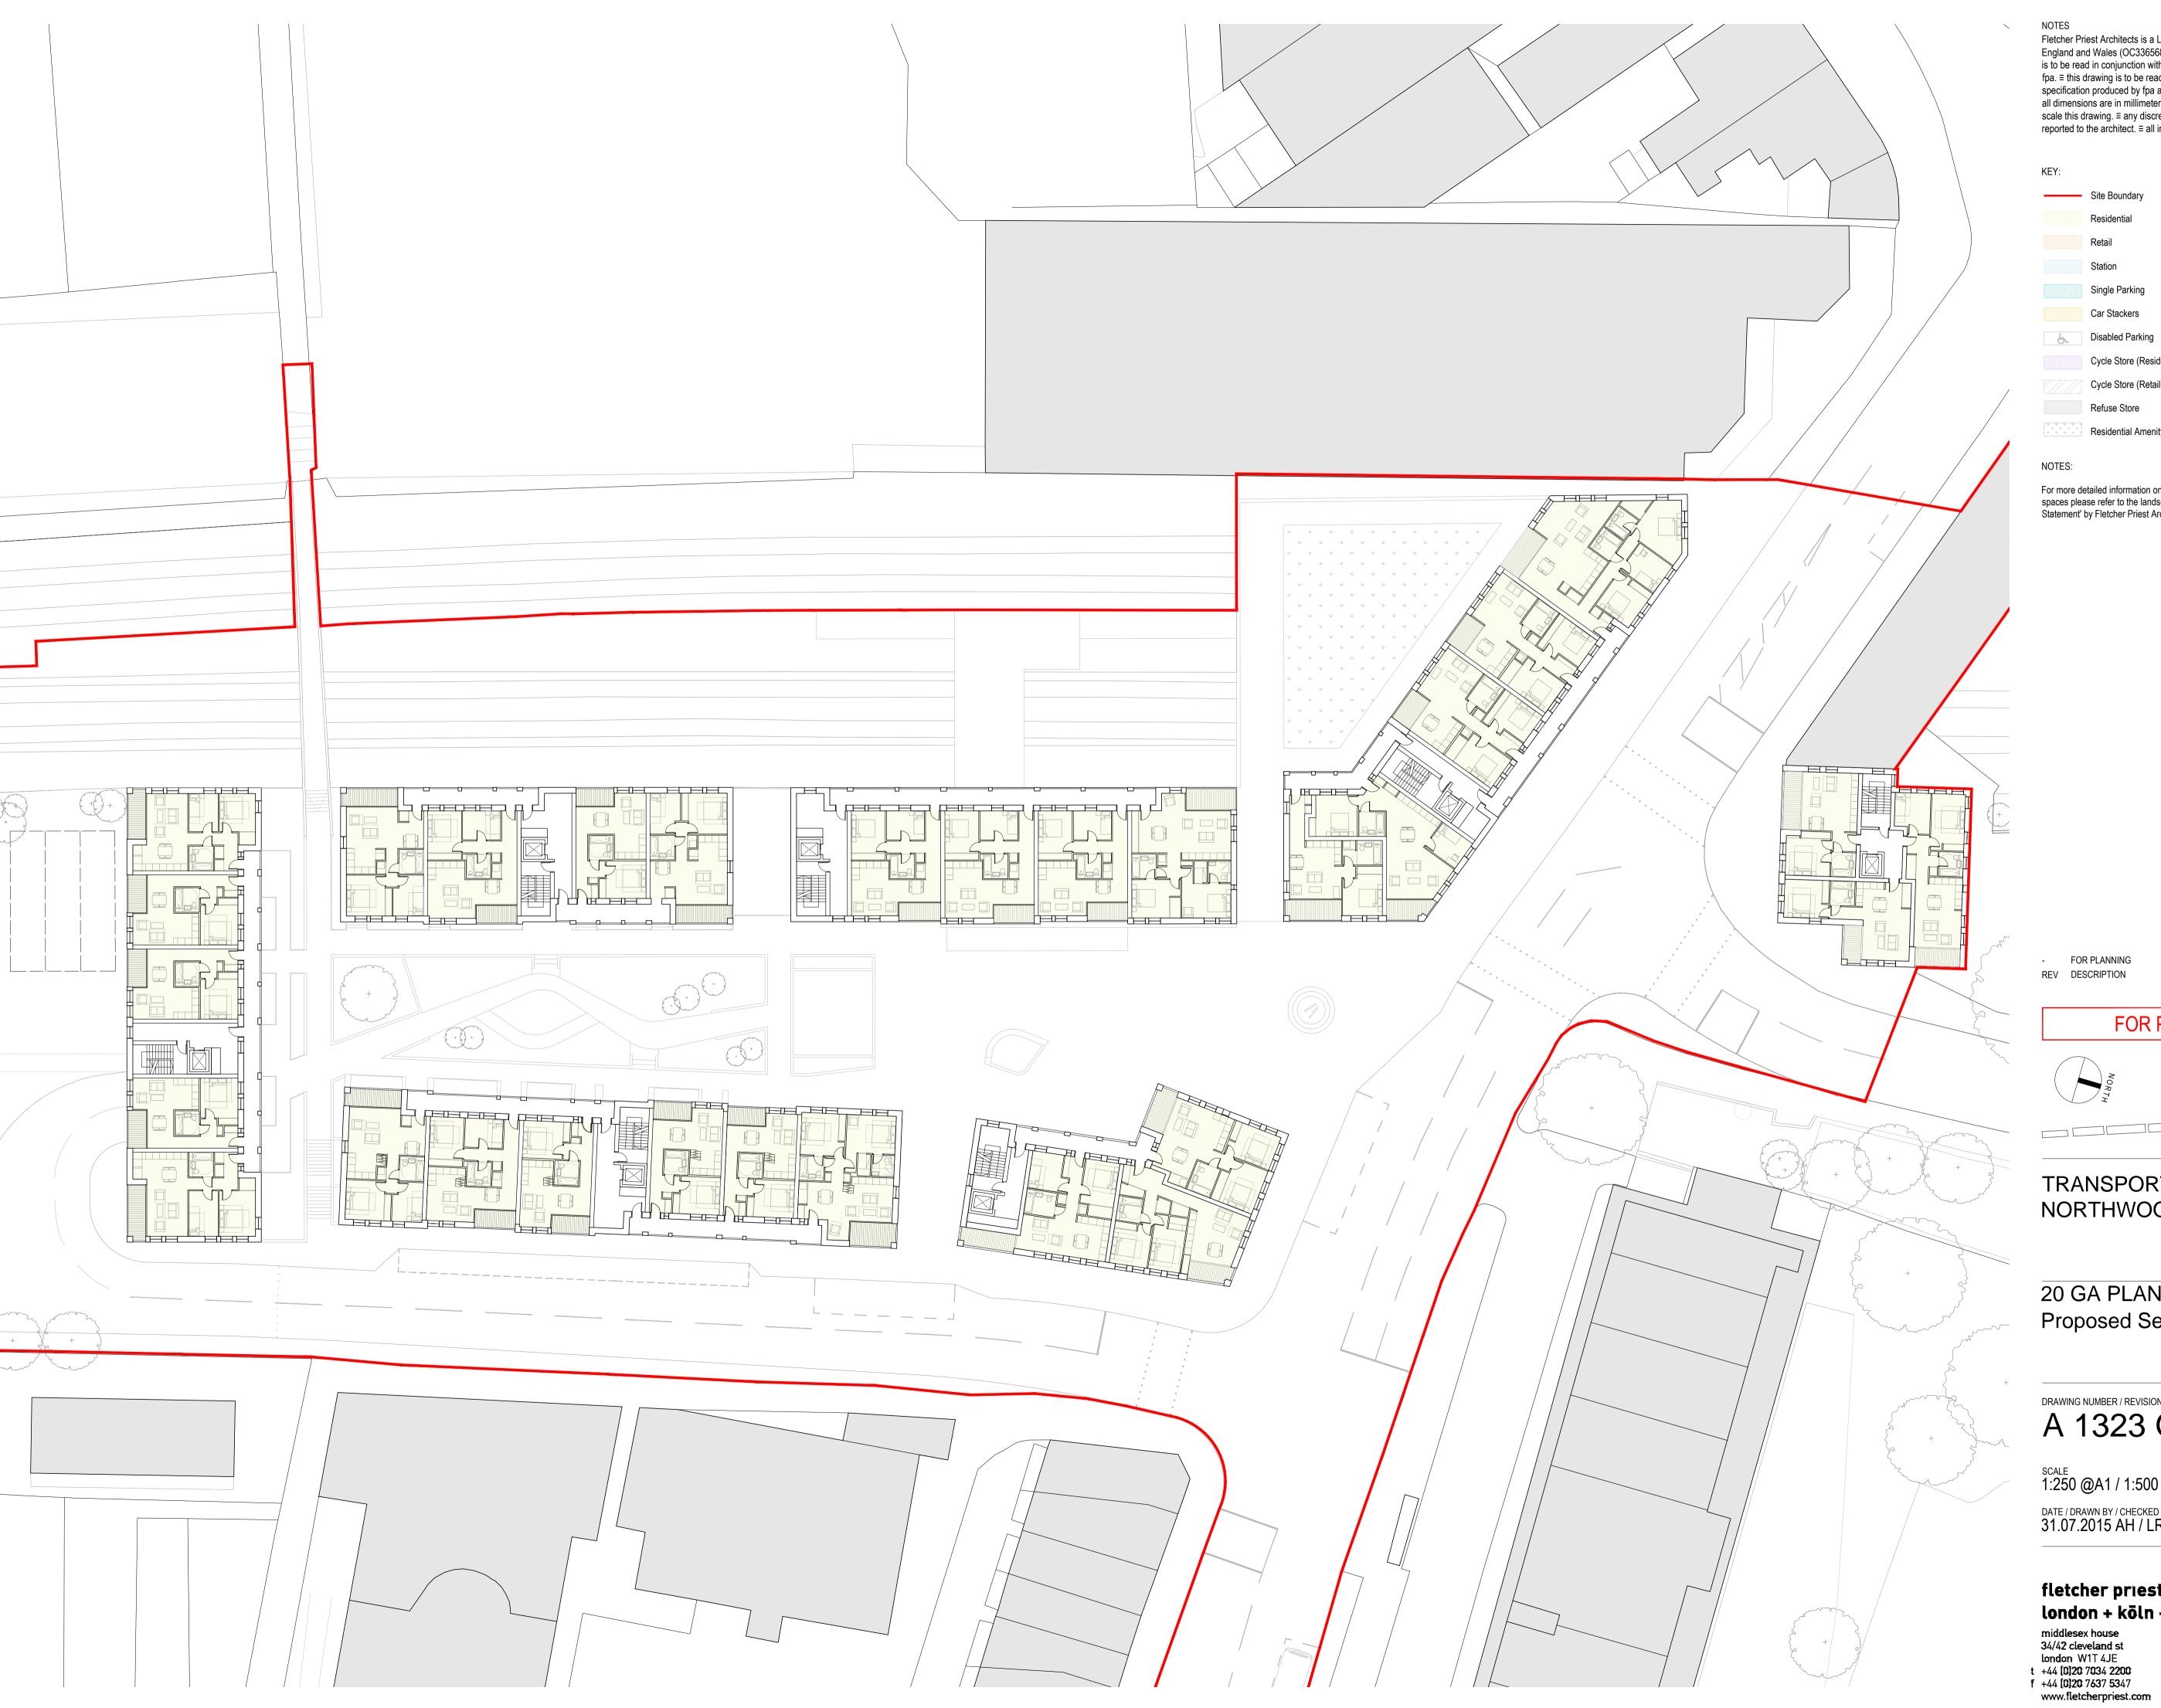

KEY:

Residential
Retail
Station
Single Parking
Car Stackers
Disabled Parking
Cycle Store (Residential)
Cycle Store (Retail / Public)
Refuse Store
Residential Amenity Space

NOTES:

For more detailed information on the landscaping and residential amenity spaces please refer to the landscape report in the 'Design and Access Statement' by Fletcher Priest Architects.

TOTAL CAR SPACES - 126 (61 Commuter / 17 Accessible / 48 Residential)

- FOR PLANNING REV DESCRIPTION AH LR 28.10.15 BY CHK DATE

#### FOR PLANNING

# TRANSPORT FOR LONDON NORTHWOOD

#### 20 GA PLANS

Proposed Lower Ground 2 Floor Plan

A 1323 GA 2000

SCALE 1:250 @A1 / 1:500 @A3 DATE / DRAWN BY / CHECKED BY 31.07.2015 RE / LR

fletcher priest architects london + köln + riga

KEY:

Site Boundary Residential Single Parking Car Stackers Disabled Parking Cycle Store (Residential) Cycle Store (Retail / Public) Refuse Store Residential Amenity Space