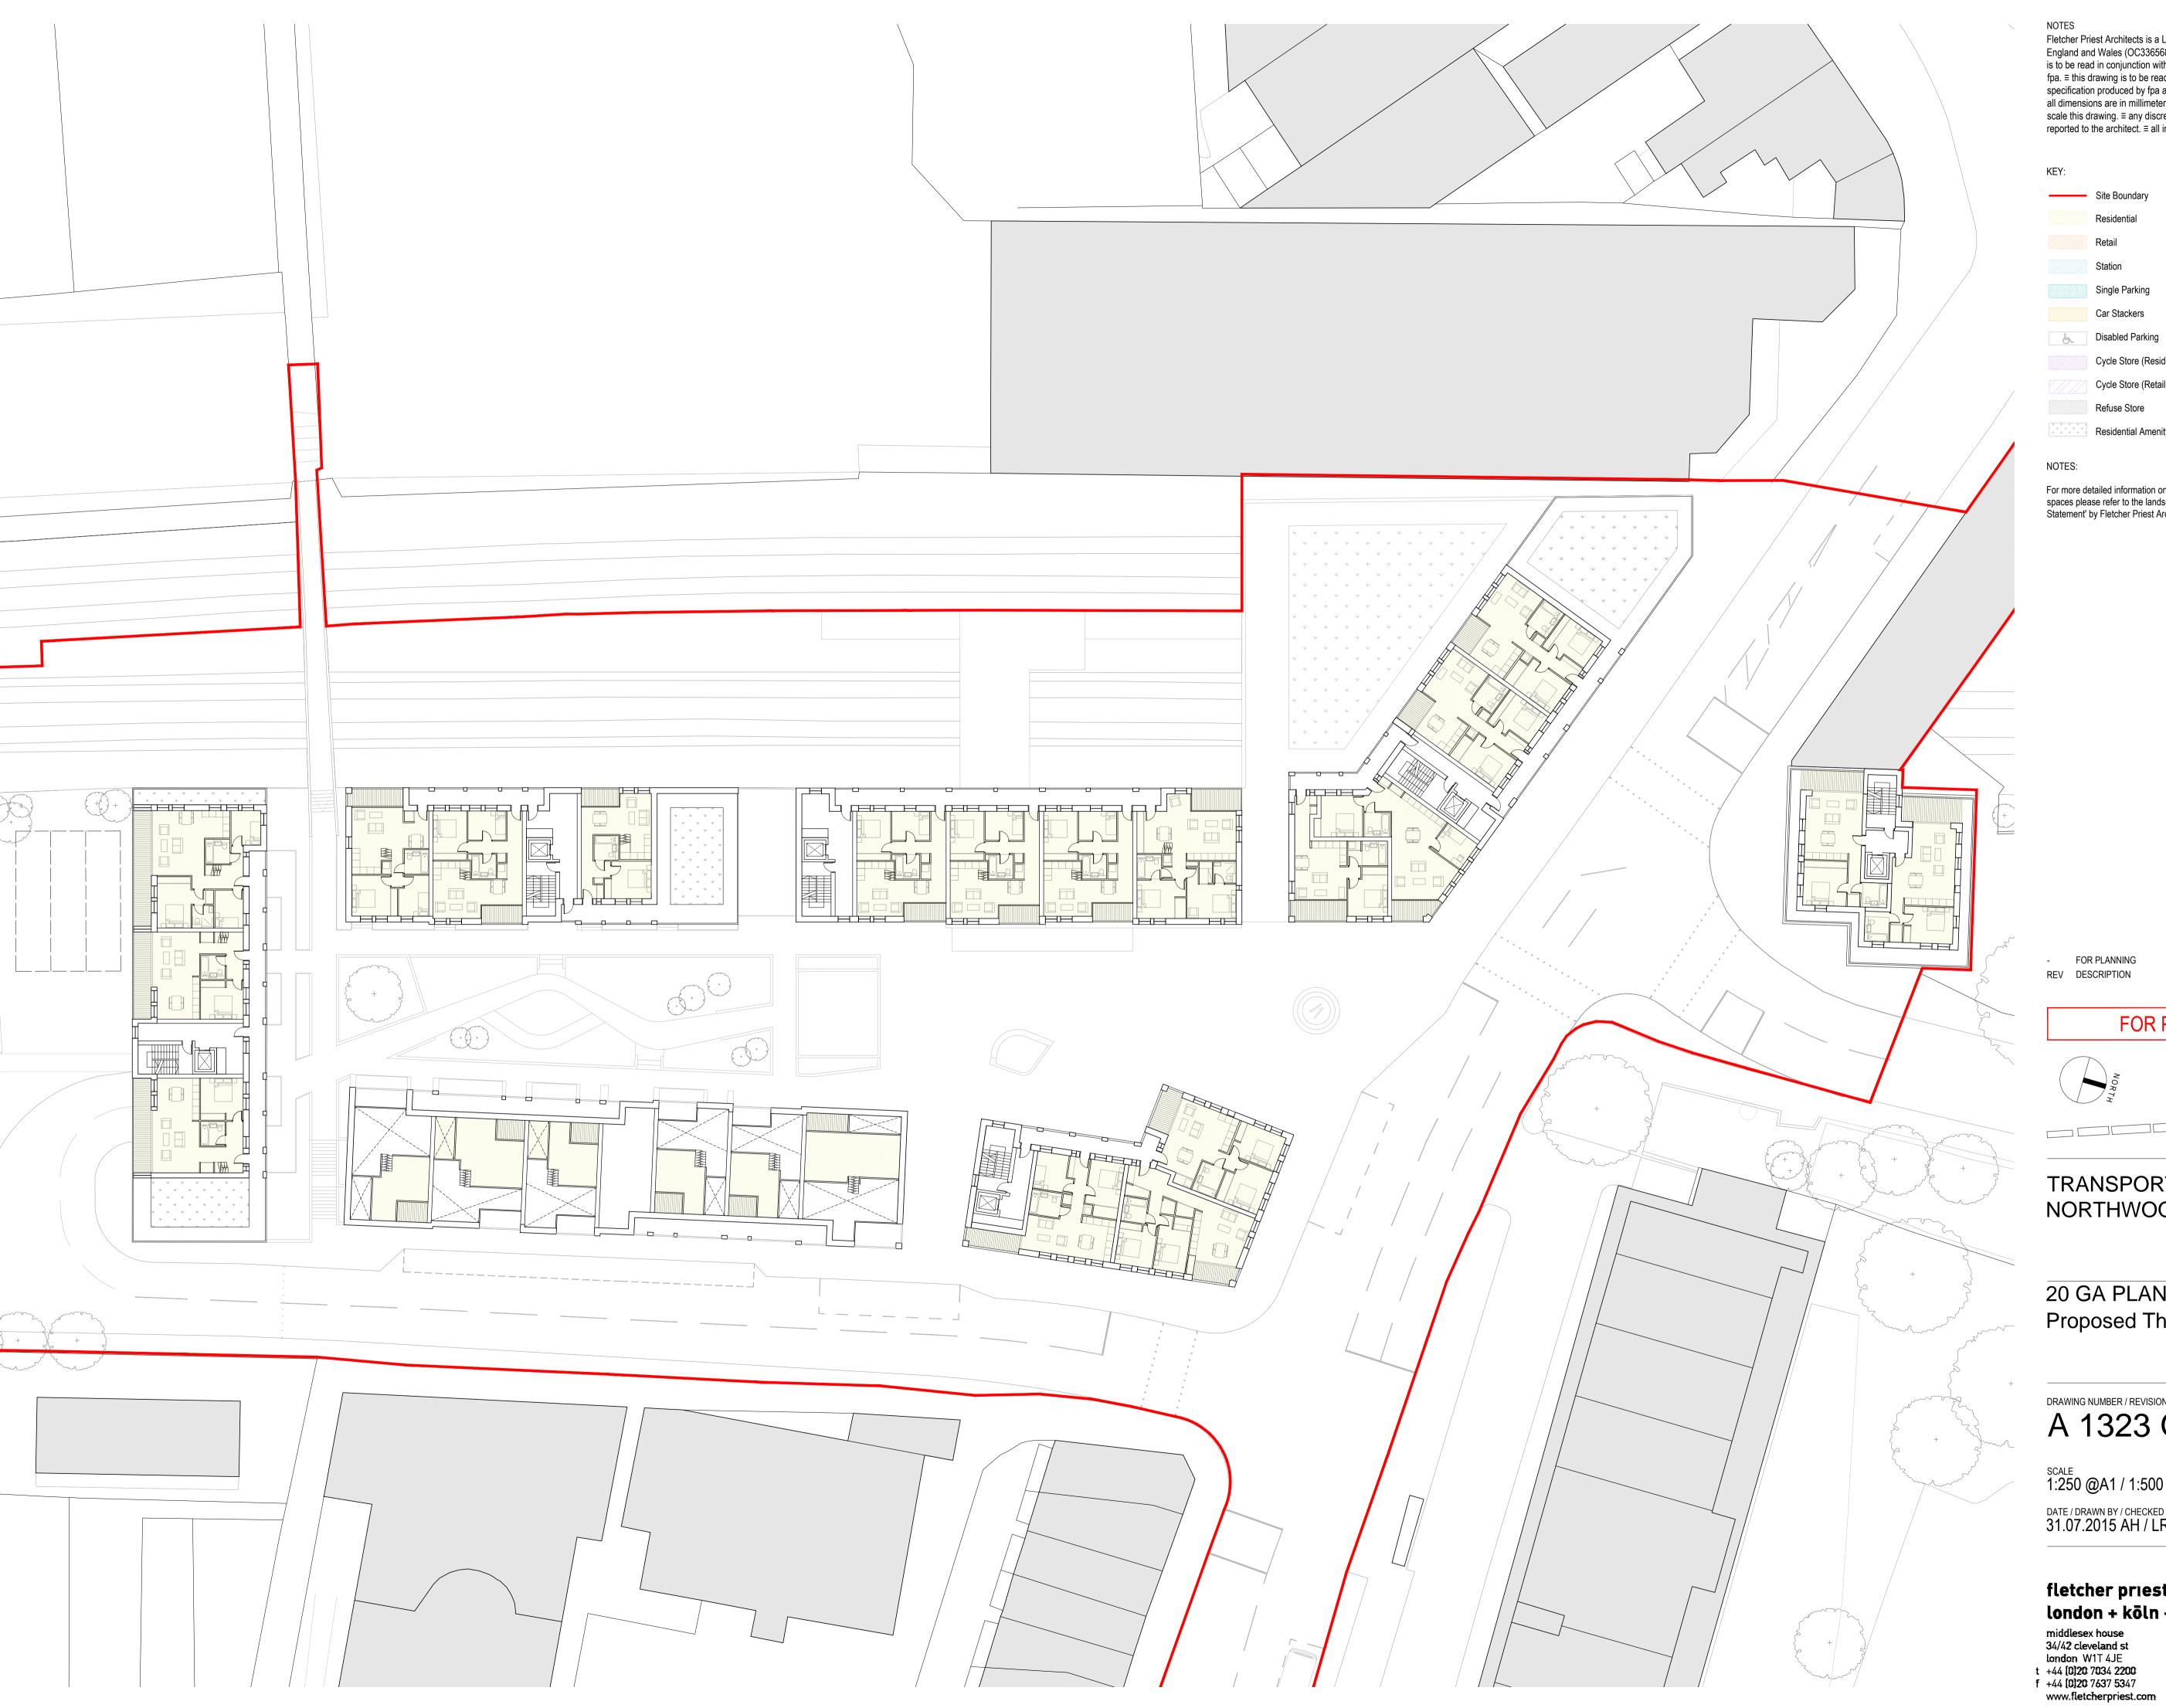

Single Parking

Car Stackers

Bisabled Parking Cycle Store (Residential)

Cycle Store (Retail / Public)

Refuse Store Shared Residential Amenity Space

Private Amenity Space

Public Amenity Space

Public Realm Feature

For more detailed information on the landscaping and residential amenity spaces please refer to the landscape report in the 'Design and Access Statement' by Fletcher Priest Architects.

FOR PLANNING

AH LR 28.10.15 BY CHK DATE

FOR PLANNING

TRANSPORT FOR LONDON NORTHWOOD

20 GA PLANS Proposed Ground Floor Plan

DRAWING NUMBER / REVISION A 1323 GA 2002

scale 1:250 @A1 / 1:500 @A3

DATE / DRAWN BY / CHECKED BY 31.07.2015 AH / LR

fletcher priest architects london + kōln + rıga