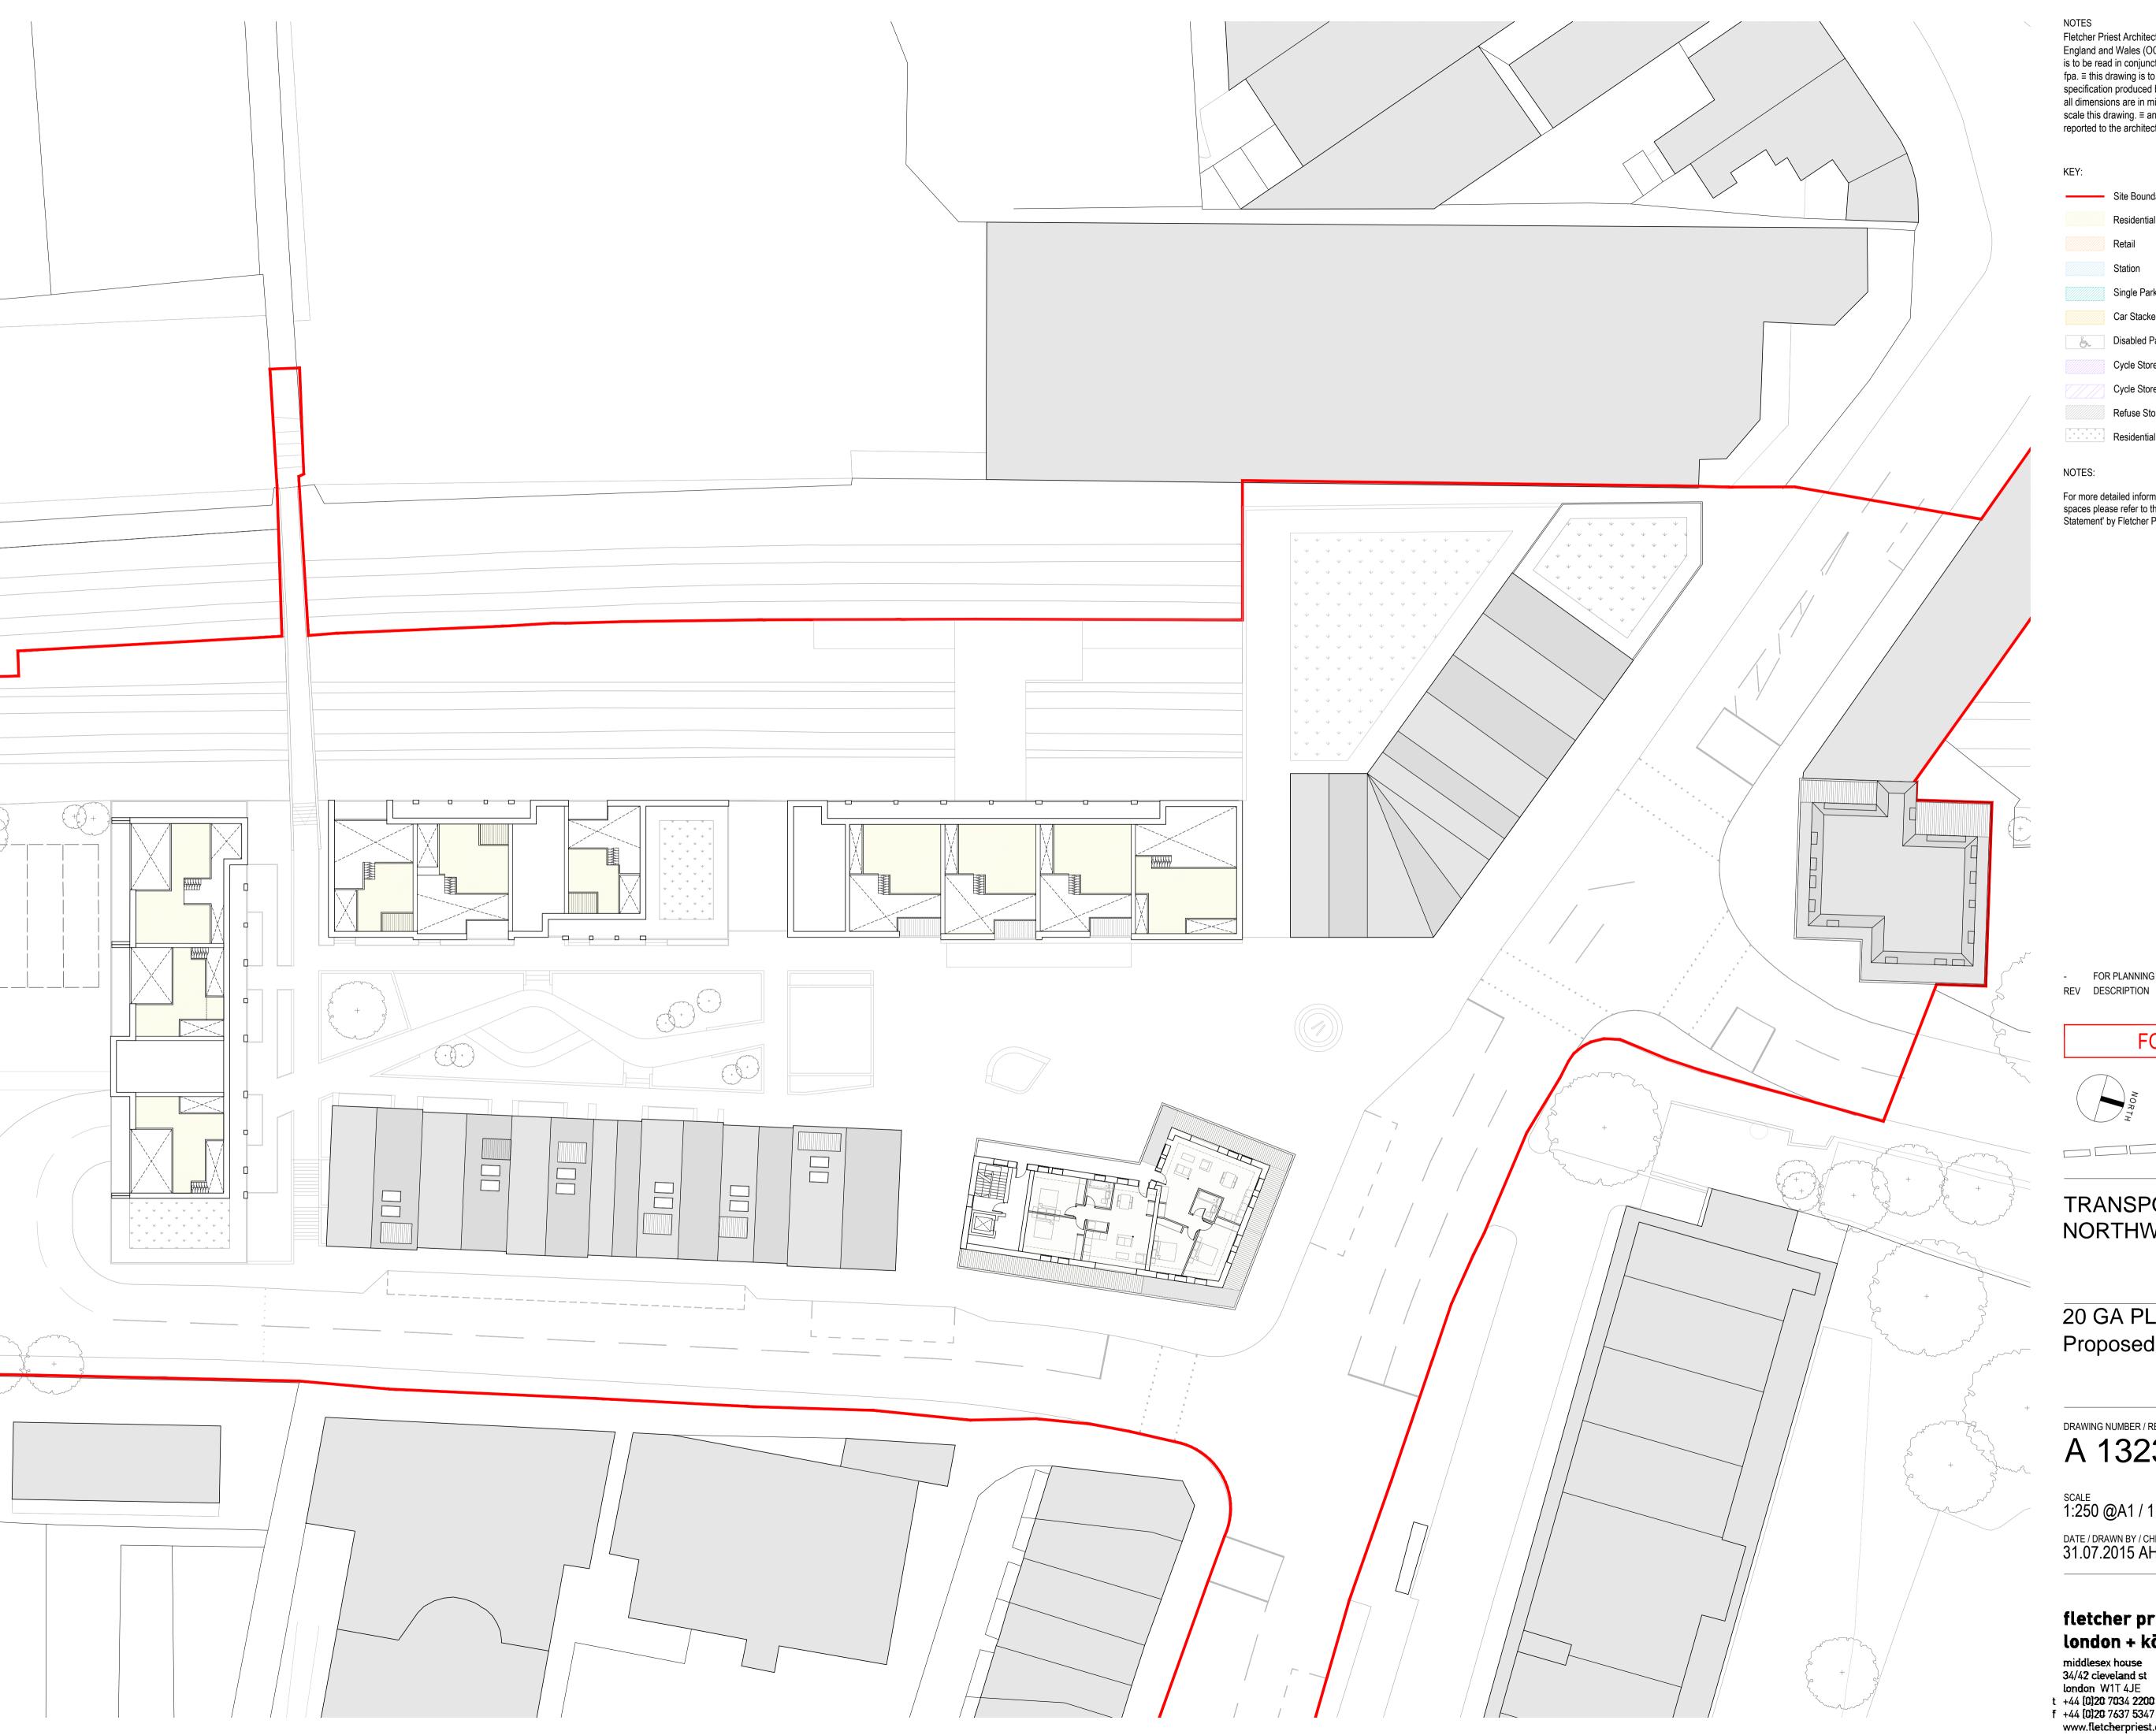

NOTES

Fletcher Priest Architects is a Limited Liability Partnership registered in England and Wales (OC336568) at the below address.  $\equiv$  this drawing is to be read in conjunction with the design risk assesment prepared by fpa.  $\equiv$  this drawing is to be read in conjunction with other drawings and specification produced by fpa and other members of the design team.  $\equiv$  all dimensions are in millimeters unless otherwise stated.  $\equiv$  do not scale this drawing.  $\equiv$  any discrepancies in dimensions are to be reported to the architect.  $\equiv$  all information subject to detail site survey.

KEY:

Residential
Retail
Station
Single Parking
Car Stackers
Disabled Parking
Cycle Store (Residential)
Cycle Store (Retail / Public)
Refuse Store
Residential Amenity Space

NOTES:

For more detailed information on the landscaping and residential amenity spaces please refer to the landscape report in the 'Design and Access Statement' by Fletcher Priest Architects.

Single Parking

Car Stackers Disabled Parking

Cycle Store (Residential) Cycle Store (Retail / Public)

Refuse Store

For more detailed information on the landscaping and residential amenity spaces please refer to the landscape report in the 'Design and Access

- FOR PLANNING REV DESCRIPTION

BY CHK DATE

AH LR 28.10.15

#### FOR PLANNING

## TRANSPORT FOR LONDON NORTHWOOD

20 GA PLANS Proposed Roof Plan

DRAWING NUMBER / REVISION A 1323 GA 2007

SCALE 1:250 @A1 / 1:500 @A3

DATE / DRAWN BY / CHECKED BY 31.07.2015 AH / LR

fletcher priest architects london + köln + rıga