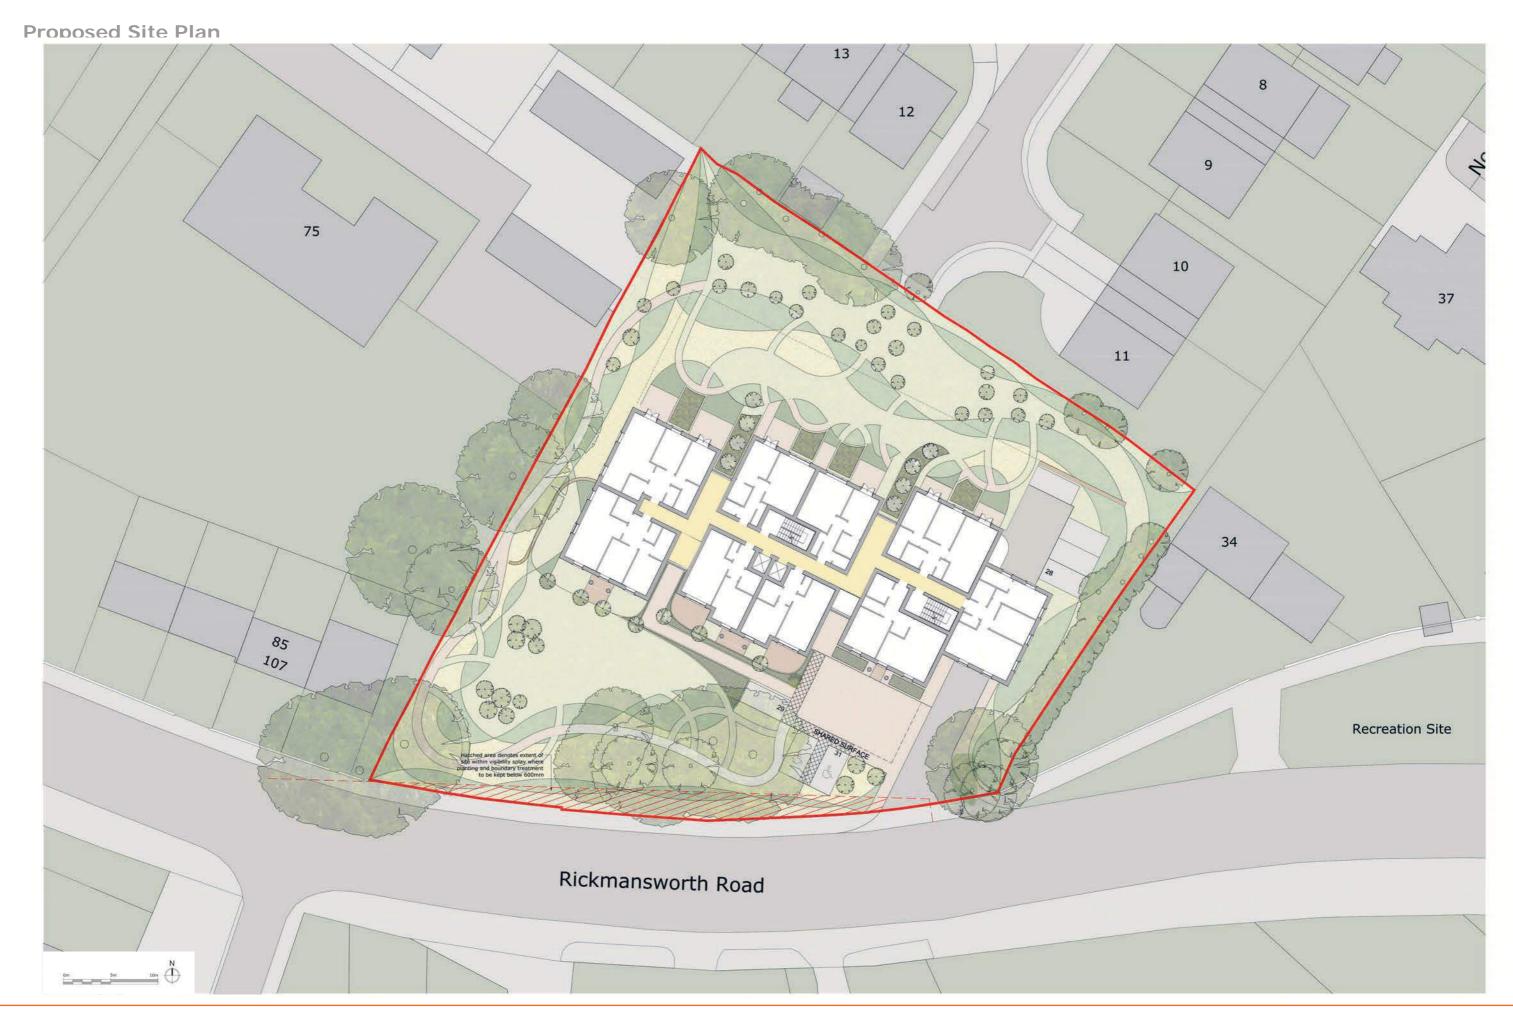

## **Proposed Landscape**

The application creates opportunities to enhance local character and add to the distinctiveness of the surrounding natural environment. The proposals utilise hard and soft landscaping details creating a mix of public and private amenity space. The slope of the site allows for the amenity podium garden to be constructed above the car parking at the rear hiding away this large area of hard standing.

The proposed design rational is to create a flowing landscape which knits together the complex levels of the site. it also creates enclosure to the private areas of amenity without the needs to structure and fencing which will prevent the sense of open space. The images adjacent give a flavour of the type and nature of the planting proposed.

The building and its associated landscape is designed to allow maximum access to defensible private amenity space which then connects through a series of swathes of low level planting which will change through the seasons.