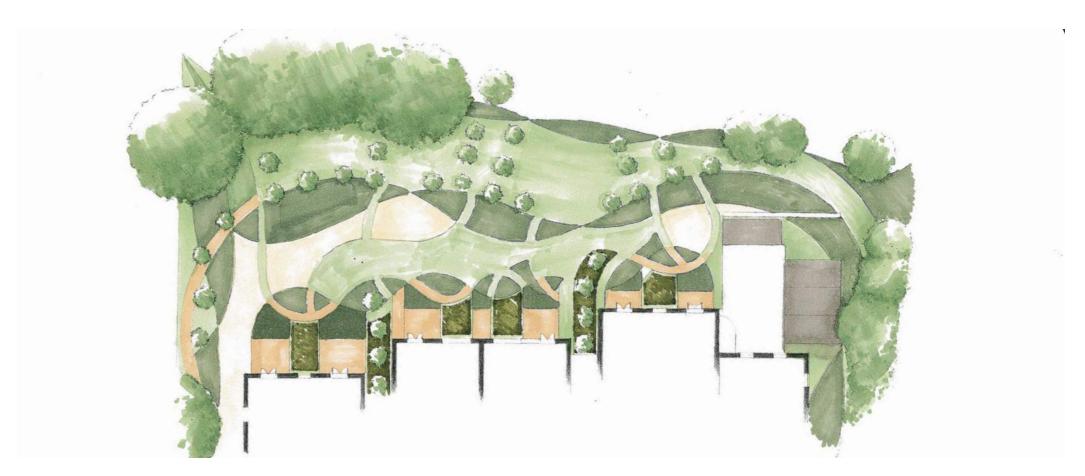

## **Proposed Landscape**

The application creates opportunities to enhance local character and add to the distinctiveness of the surrounding natural environment. The proposals utilise hard and soft landscaping details creating a mix of public and private amenity space. The slope of the site allows for the amenity podium garden to be constructed above the car parking at the rear hiding away this large area of hard standing.

The proposed design rational is to create a flowing landscape which knits together the complex levels of the site. it also creates enclosure to the private areas of amenity without the needs to structure and fencing which will prevent the sense of open space. The images adjacent give a flavour of the type and nature of the planting proposed.

The building and its associated landscape is designed to allow maximum access to defensible private amenity space which then connects through a series of swathes of low level planting which will change through the seasons.