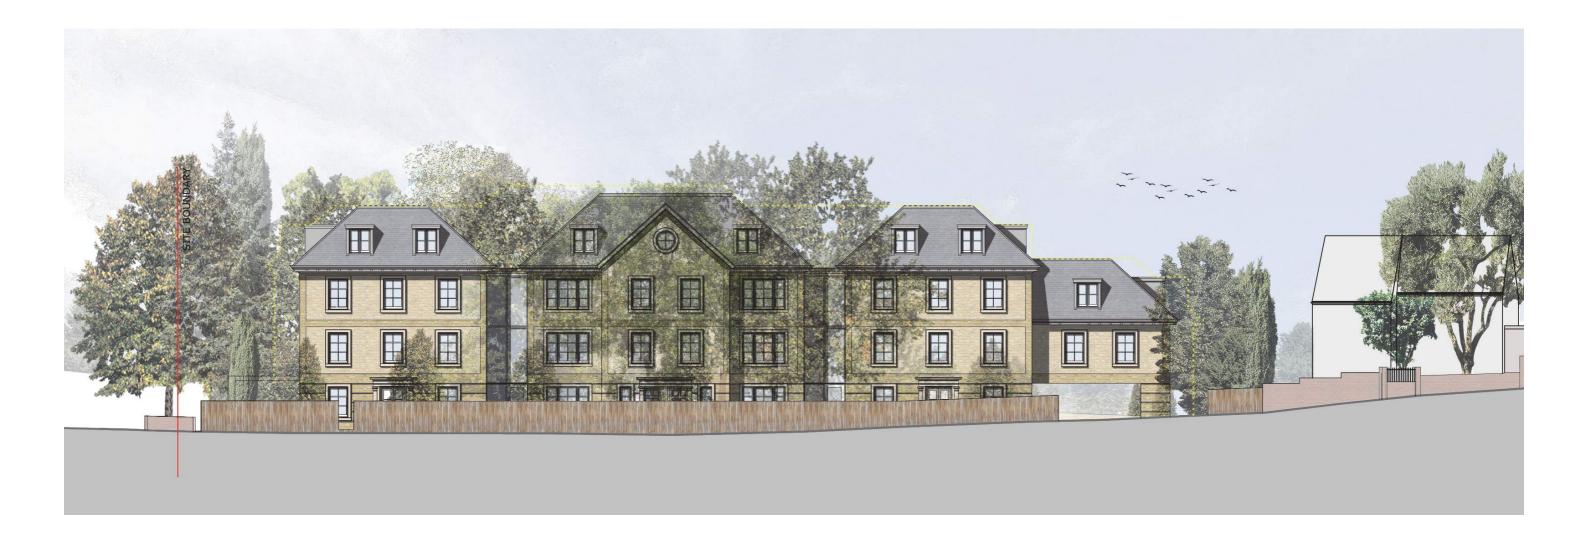

rivate amenity space. The slope of the site allows for the amenity podium garden to be constructed above the car parking at the rear hiding away this large area of hard standing.

The proposed design rational is to create a flowing landscape which knits together the complex levels of the site. it also creates enclosure to the private areas of amenity without the needs to structure and fencing which will prevent the sense of open space. The images adjacent give a flavour of the type and nature of the planting proposed.

The building and its associated landscape is designed to allow maximum access to defensible private amenity space which then connects through a series of swathes of low level planting which will change through the seasons.























## **Proposed Streetscene**