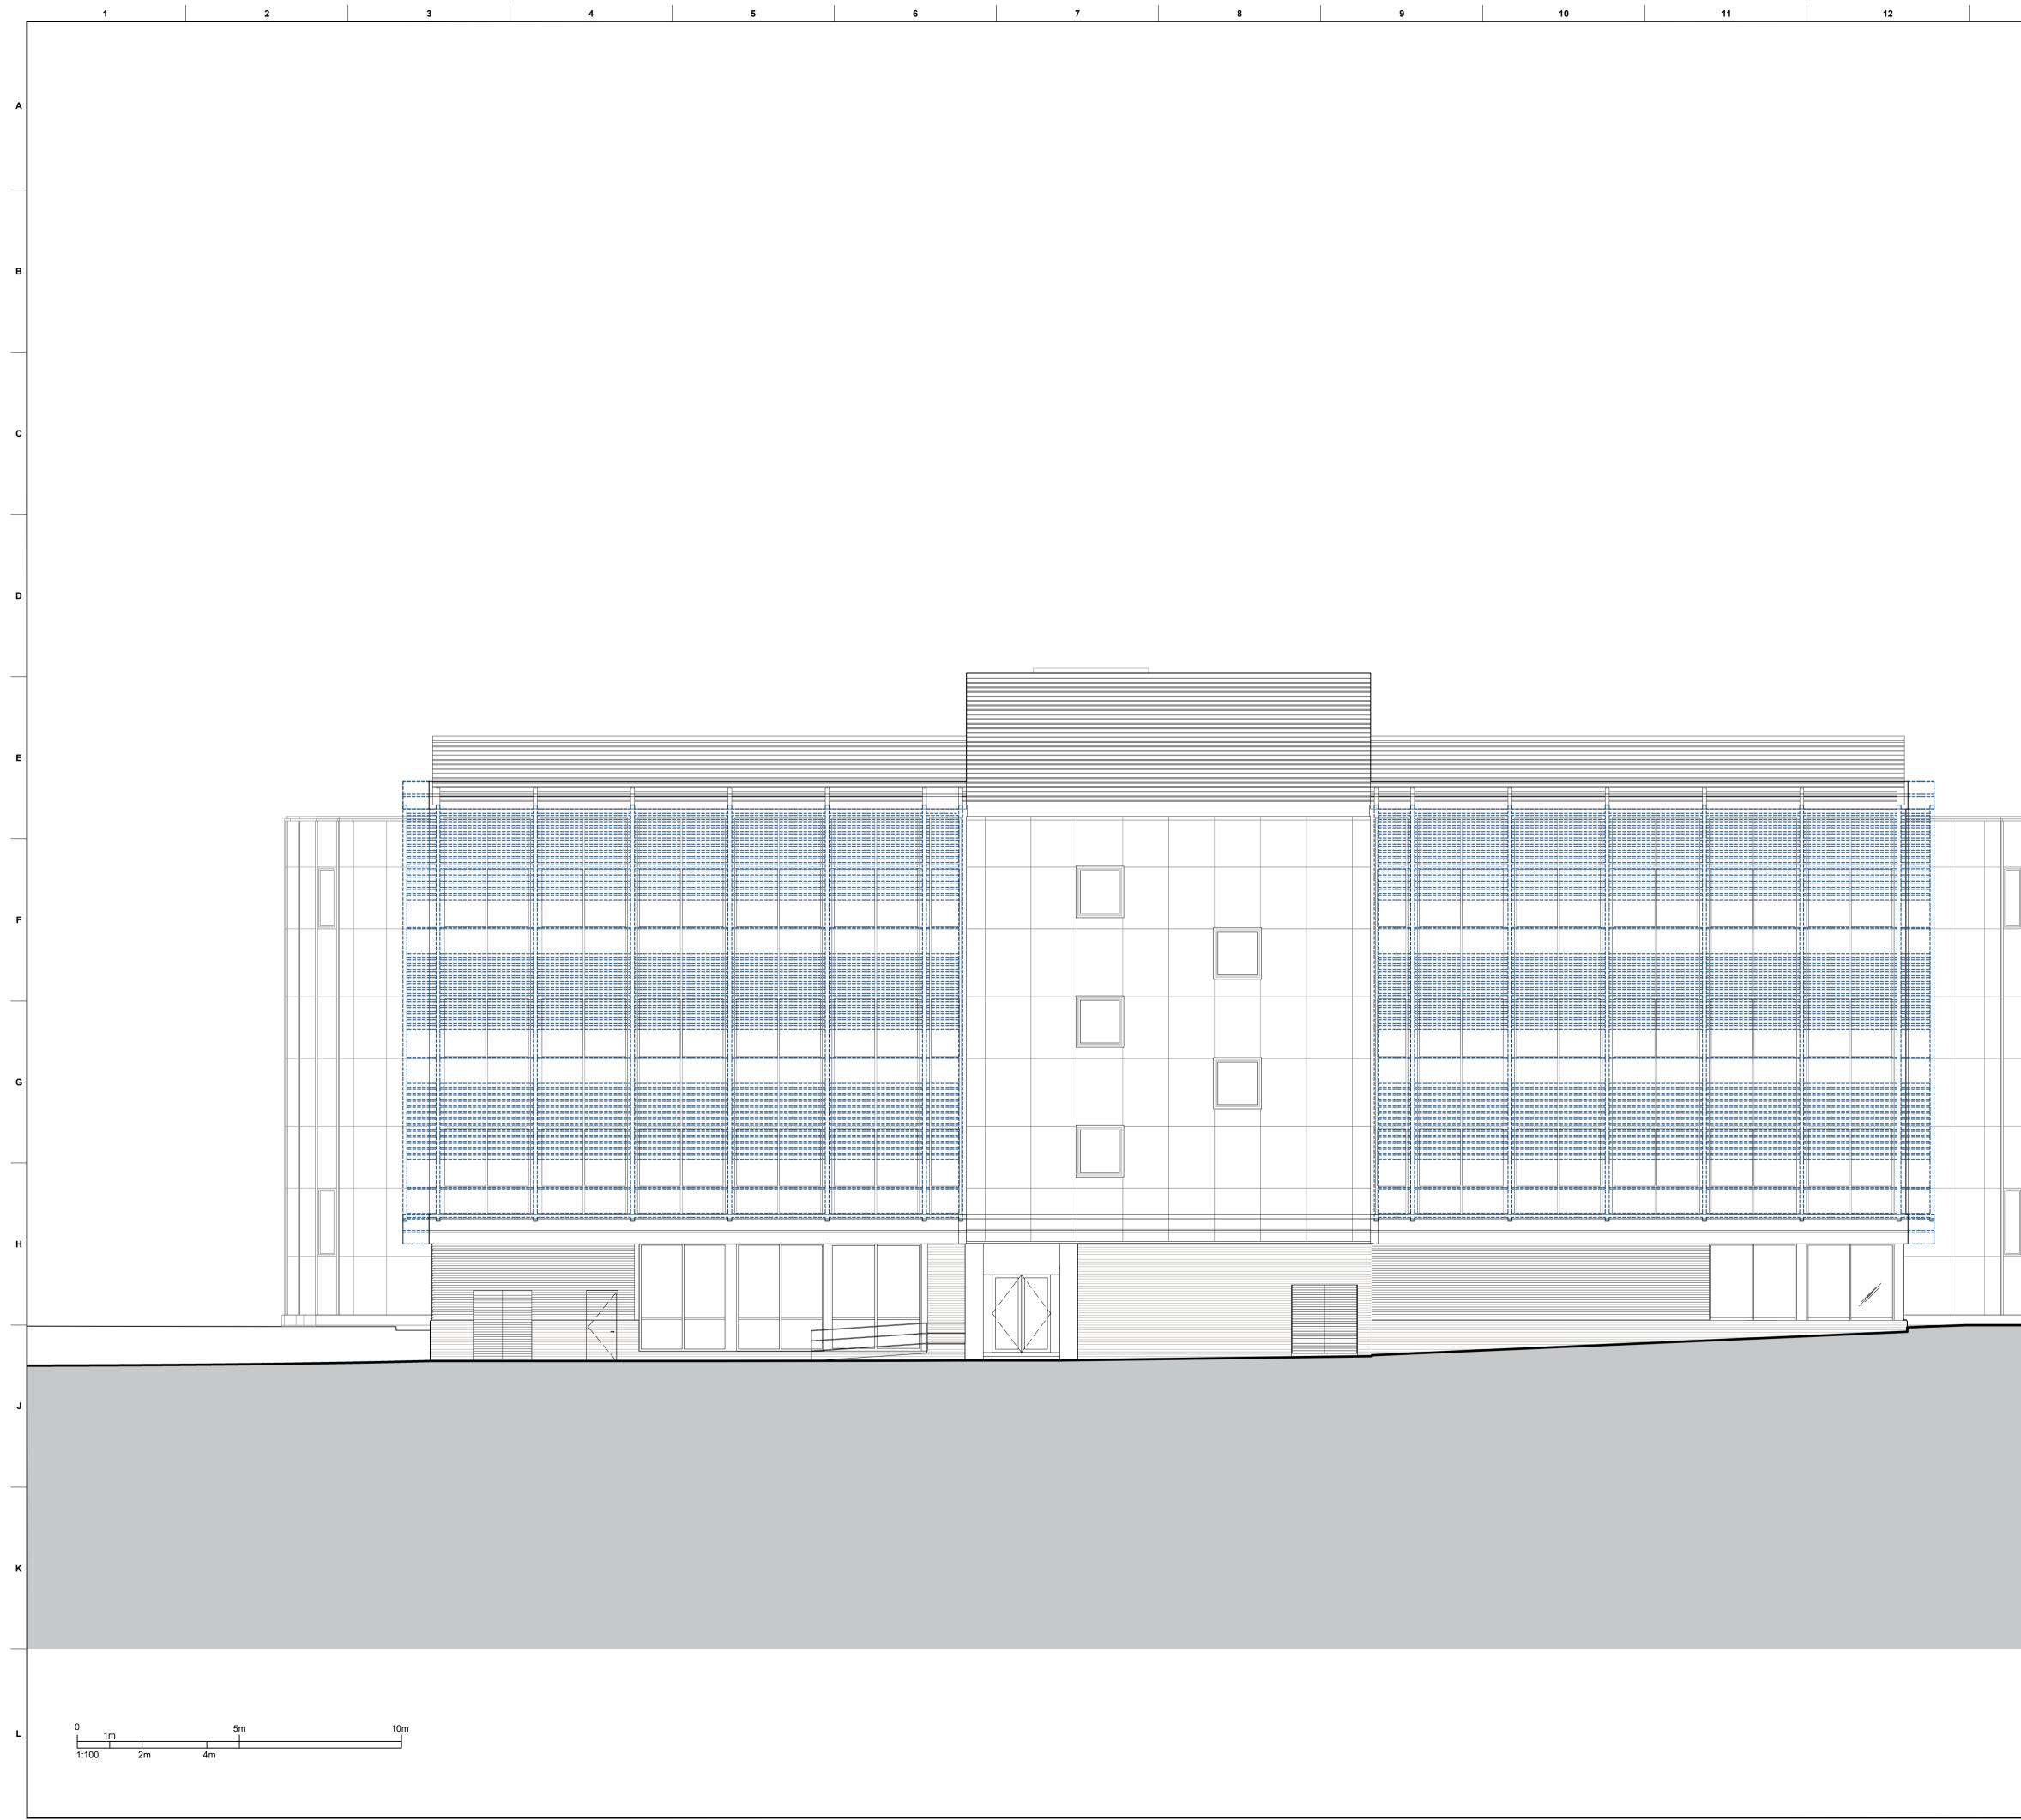

## KEY:

EXISTING CONSTRUCTION TO BE REMOVED BRISE SOLIEL REMOVAL AS SHOWN ON PLANNING APPLICATION REF: <u>67351/APP/2024/2617</u>

|  | - |
|--|---|
|  |   |
|  | - |
|  |   |
|  | - |
|  |   |
|  | 2 |

| · ·  | S5                                 | 04.12.24                            | For Planning Submission    | on            | REB         | MD      |
|------|------------------------------------|-------------------------------------|----------------------------|---------------|-------------|---------|
| Rev. | Suit.                              | Date                                | Comment                    |               | Drawn       | Chk'd   |
|      |                                    |                                     | Issue Purpo                | ose           |             |         |
|      |                                    |                                     | PRELIMI                    | NARY          |             |         |
|      |                                    |                                     | tp benr                    | nett          |             |         |
| One  | America                            | a Street Lond                       | -<br>don SE1 0NE   +44 (0  | )20 2408 2000 | www.tpbenne | ett.com |
|      |                                    |                                     |                            |               |             |         |
|      | Mi                                 |                                     | de Park, I<br>on Road<br>Z | Hayes         |             |         |
| Dra  | Mi<br>UE<br><sup>awing</sup><br>So | Ilingto<br>33 4A<br>Title<br>outh E | on Road                    |               |             |         |