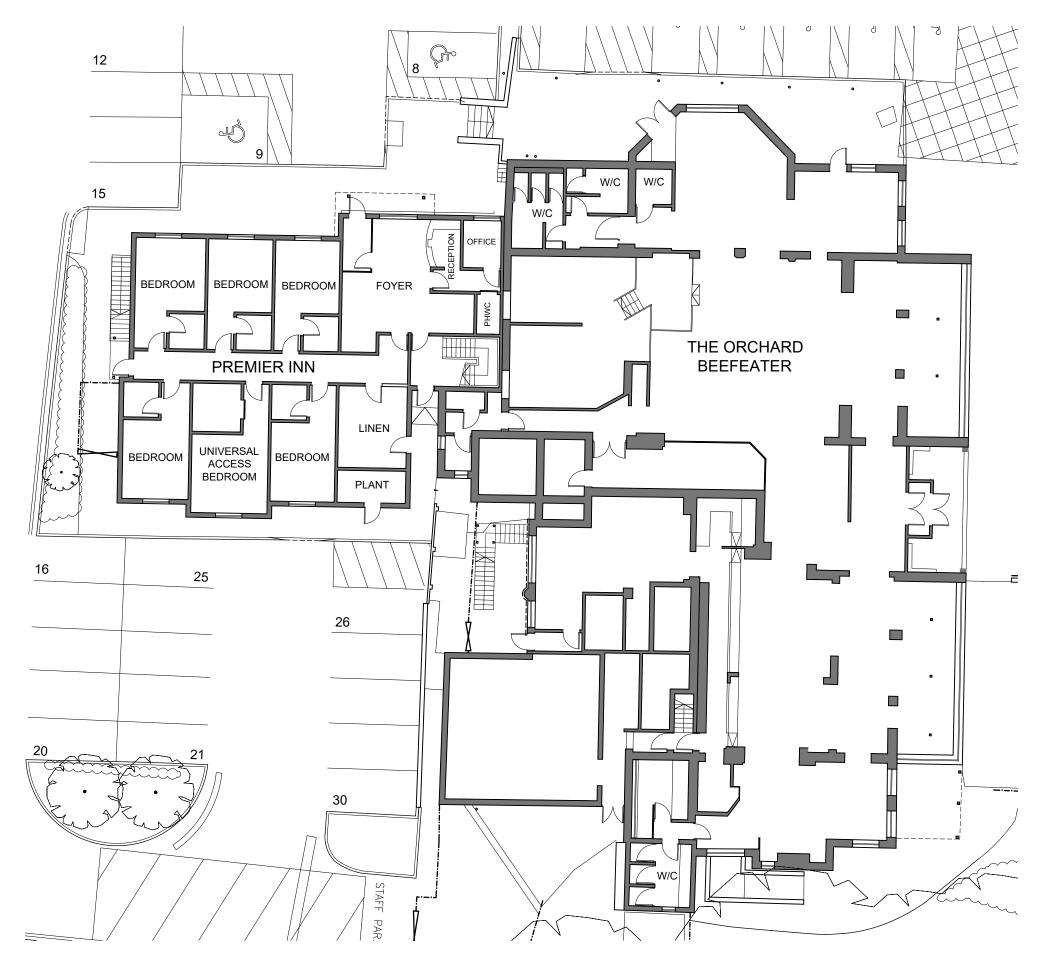

0 10 20m Ordnance Survey, (c) Crown Copyright 2023. All rights reserved. Licence number 100022432

| NO DIMENSIONS TO BE SCALED FROM THIS DRAWING |    |            |               |         |               |        |       |
|----------------------------------------------|----|------------|---------------|---------|---------------|--------|-------|
| Rev                                          | Da | te         | Reference     |         | Drawn / Chk'd |        | Chk'd |
| P01                                          | 20 | 24/01/07   | P01 FIRST ISS | UE.     | В             | S      | AA    |
|                                              |    |            |               |         |               |        |       |
| SCHEDULE OF ACCOMMODATION - KEY              |    |            |               |         |               |        |       |
| Site Area                                    |    | Site Area  |               | 0.646Ha | (1.596 /      | Acres) |       |
|                                              |    | GIA Ground | Floor         | 1       | ,094          | sq m   |       |
|                                              |    | GEA Groun  | d Floor       | 1       | ,169          | sq m   |       |

## Ground Floor Plan as Existing

Drawing Ref.Revision4478-0304P01Scale - unless otherwise statedStatus1:200@ A3S0PreliminaryArchitectsThe Old Steelyard, Poplar Lane<br/>Sproughton, Ipswich, IP8 3HL<br/>t.01473 689532<br/>klh@klharchitects.com<br/>www.klharchitects.com