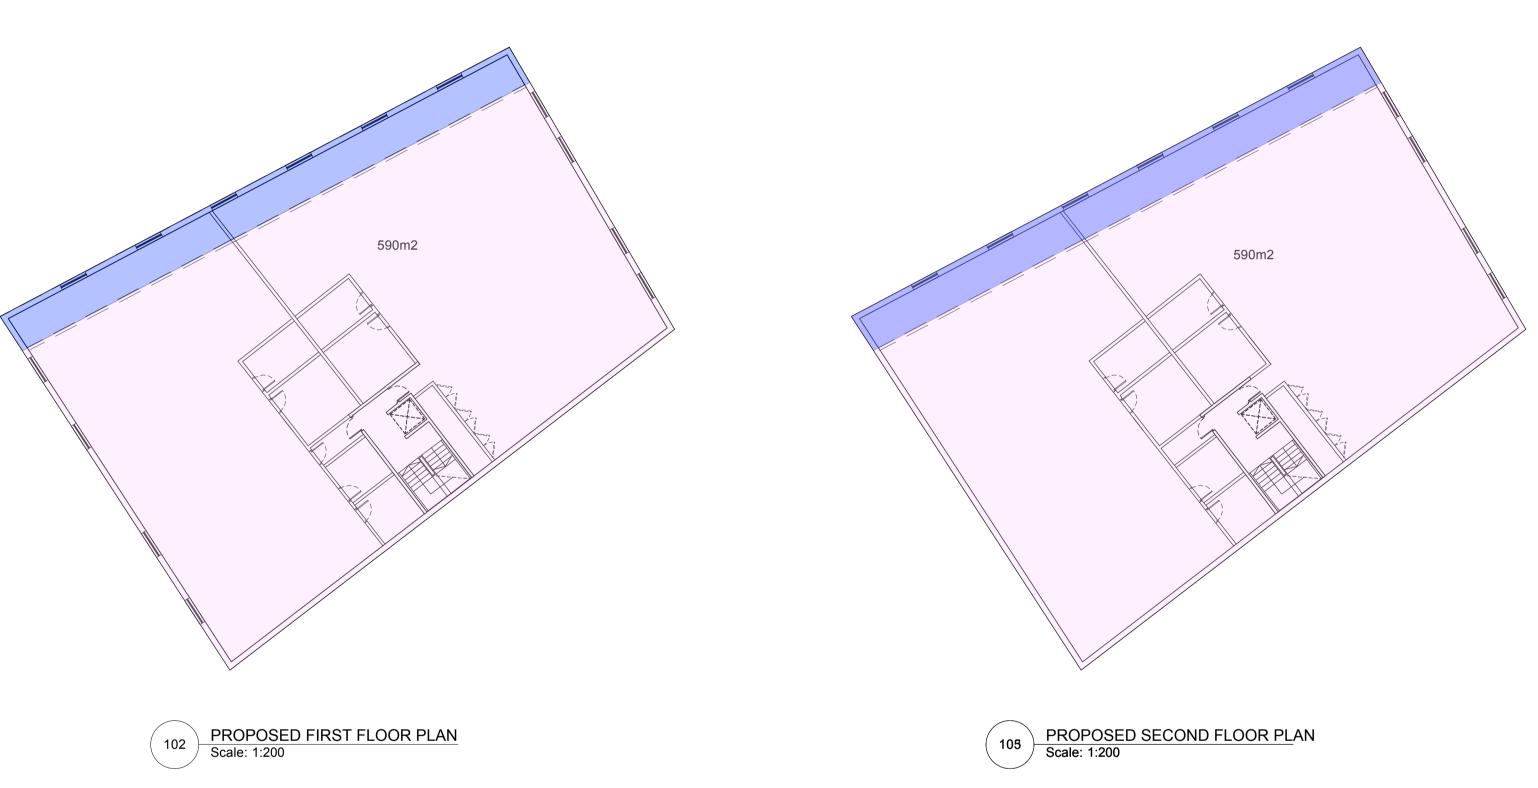

## ADDISON ESTATE

| DRAWING NAME:<br>PROPOSED SOUTH BLOCK FLOOR                                                                                                 |             |    |                             |
|---------------------------------------------------------------------------------------------------------------------------------------------|-------------|----|-----------------------------|
| PLANS<br>PROJECT NO:<br>P1055                                                                                                               | DRAWING NO: |    | scale @ size:<br>1:200 @ A1 |
| start date:<br>MAY 202                                                                                                                      | FIRST AUTHO | R: |                             |
| PEEK Architecture + Design Ltd                                                                                                              |             |    |                             |
| Address: 12-13 Poland Street, London, W1F 8QB<br>Web:www.peekarchitecture.co.uk   Email:georgina@peekarchitecture.co.uk   Tel:0207 734 3094 |             |    |                             |