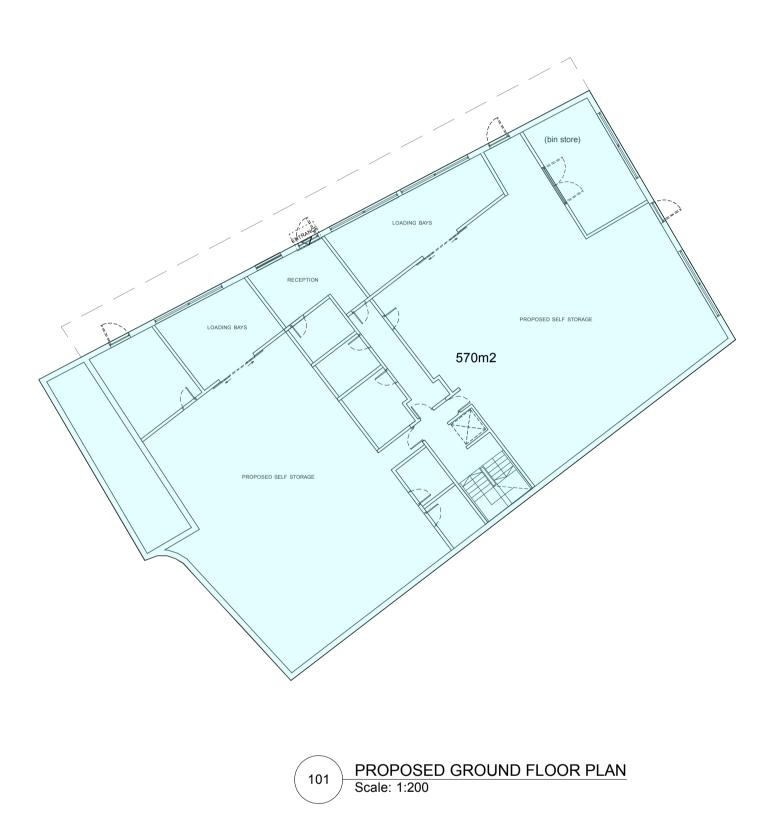

## ADDISON ESTATE

| DRAWING NAME:<br>PROPOSED SOUTH BLOCK FLOOR                                                                                                 |             |    |                             |
|---------------------------------------------------------------------------------------------------------------------------------------------|-------------|----|-----------------------------|
| PLANS<br>PROJECT NO:<br>P1055                                                                                                               | DRAWING NO: |    | scale @ size:<br>1:200 @ A1 |
| start date:<br>MAY 202                                                                                                                      | FIRST AUTHO | R: |                             |
| PEEK Architecture + Design Ltd                                                                                                              |             |    |                             |
| Address: 12-13 Poland Street, London, W1F 8QB<br>Web:www.peekarchitecture.co.uk   Email:georgina@peekarchitecture.co.uk   Tel:0207 734 3094 |             |    |                             |