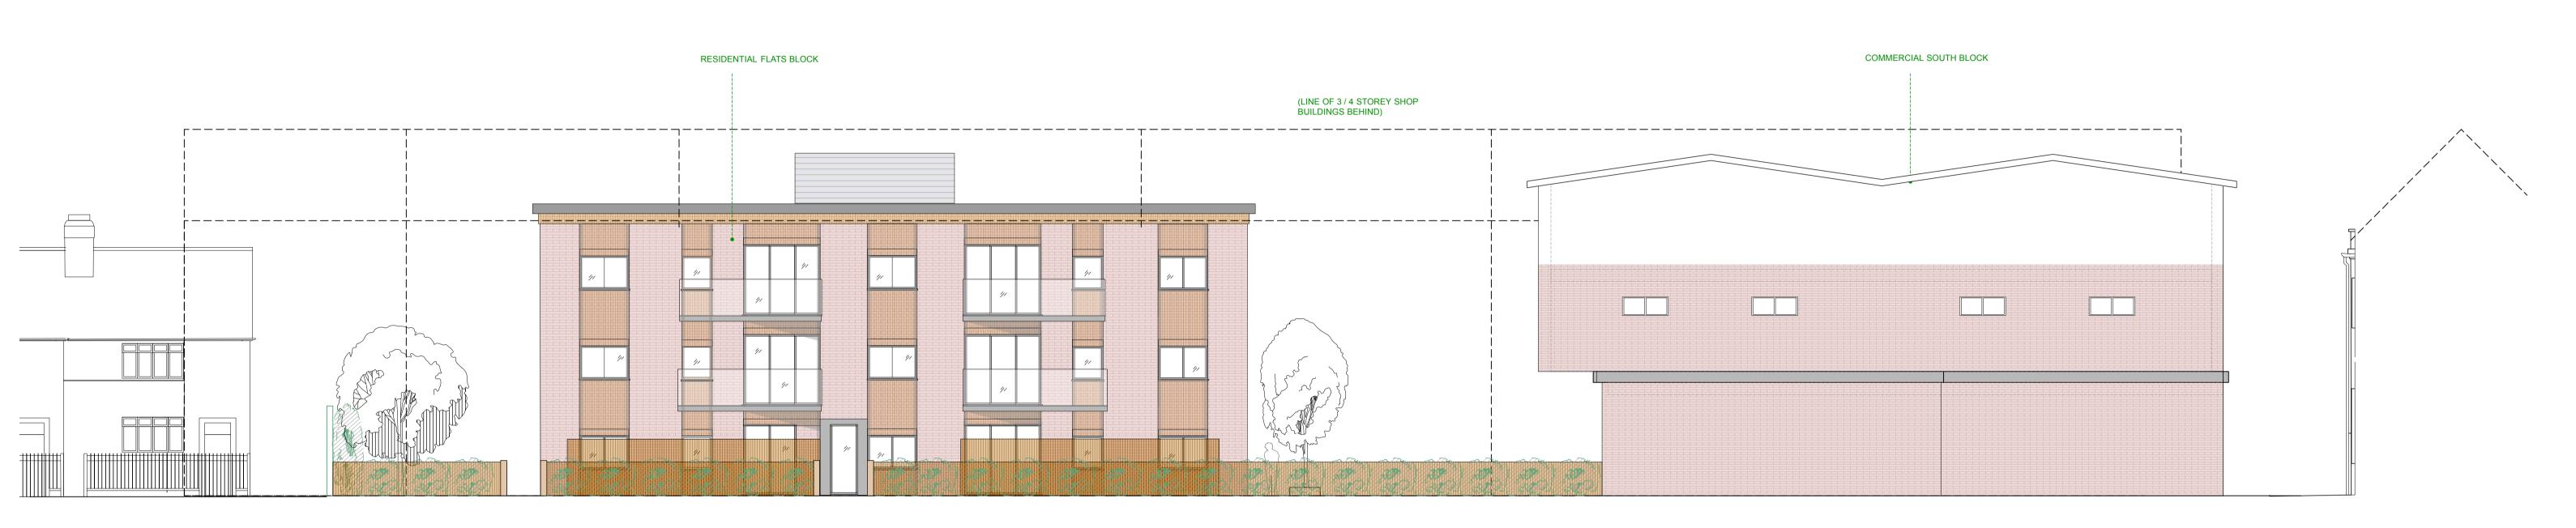

## ADDISON ESTATE

DRAWING NAME:
PROPOSED SITE ELEVATION 2

PROJECT NO: DRAWING NO: REVISION: SCALE @ SIZE:

P1055 PL104 E 1:100 @ A1

START DATE: FIRST AUTHOR: VP

AY 2023 VP

PEEK Architecture + Design Ltd

Address: 12-13 Poland Street, London, W1F 80B