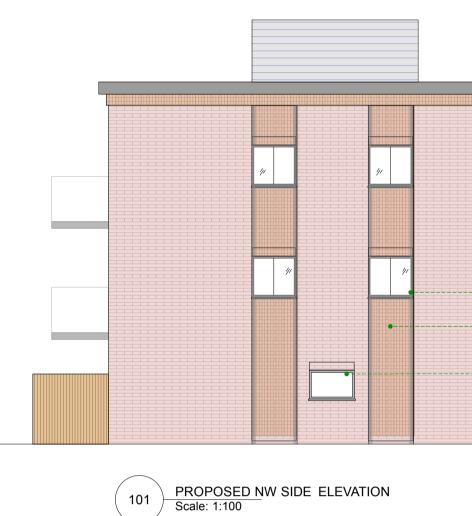

 GENERAL NOTES:

| MATERIAL KEY: |                               |  |  |  |
|---------------|-------------------------------|--|--|--|
|               | Red stock brick               |  |  |  |
| 2             | Metal framed windows          |  |  |  |
| 3             | Vertical brick detail         |  |  |  |
| 4             | Glazed doors                  |  |  |  |
| 5             | Balcony /<br>glass balustrade |  |  |  |
| 6             | Brick parapet                 |  |  |  |
| 7             | Brick detailing               |  |  |  |
| 8             | Anodised steel cladding       |  |  |  |