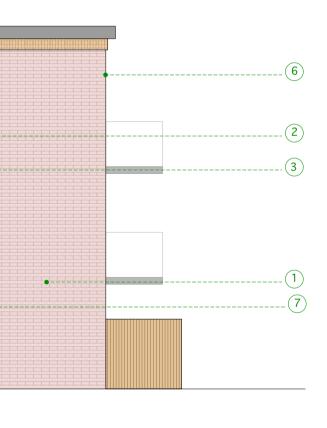

 GENERAL NOTES:

| MATERIAL KEY: |                               |  |  |  |
|---------------|-------------------------------|--|--|--|
|               | Red stock brick               |  |  |  |
| 2             | Metal framed windows          |  |  |  |
| 3             | Vertical brick detail         |  |  |  |
| 4             | Glazed doors                  |  |  |  |
| 5             | Balcony /<br>glass balustrade |  |  |  |
| 6             | Brick parapet                 |  |  |  |
| 7             | Brick detailing               |  |  |  |
| 8             | Anodised steel cladding       |  |  |  |