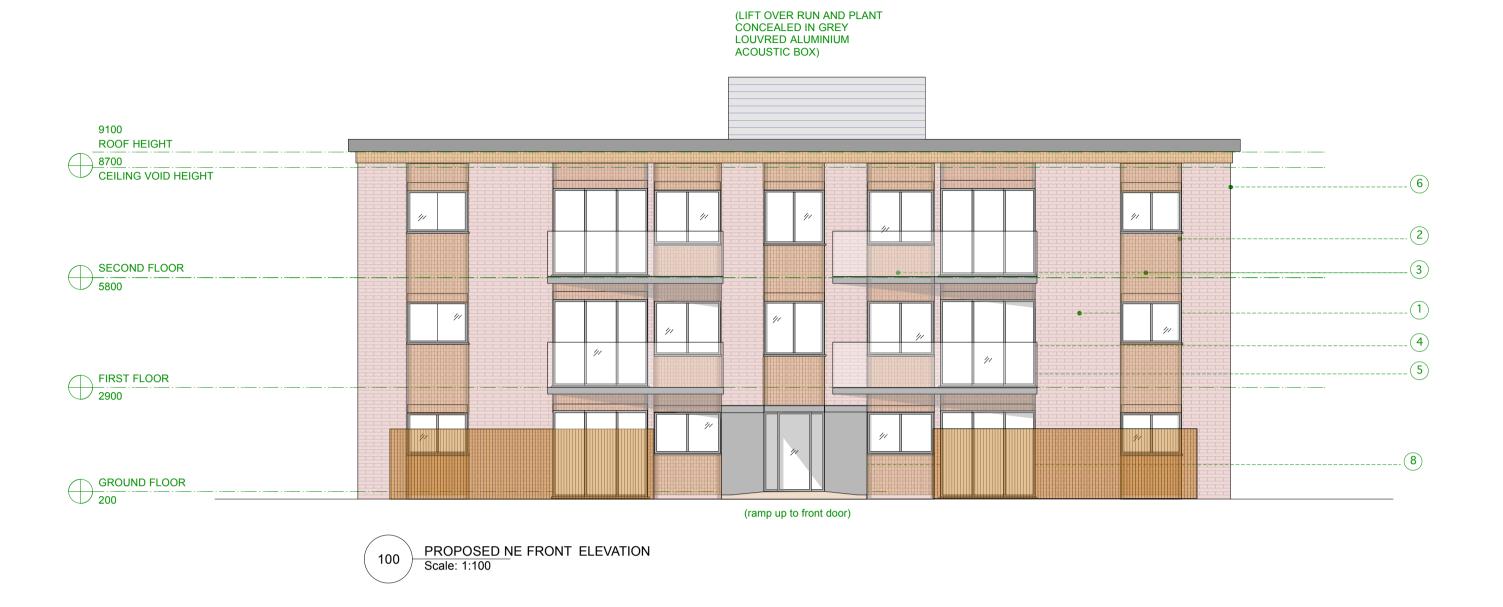

 GENERAL NOTES:

| MATERIAL KEY: |                               |  |  |  |
|---------------|-------------------------------|--|--|--|
|               | Red stock brick               |  |  |  |
| 2             | Metal framed windows          |  |  |  |
| 3             | Vertical brick detail         |  |  |  |
| 4             | Glazed doors                  |  |  |  |
| 5             | Balcony /<br>glass balustrade |  |  |  |
| 6             | Brick parapet                 |  |  |  |
| 7             | Brick detailing               |  |  |  |
| 8             | Anodised steel cladding       |  |  |  |