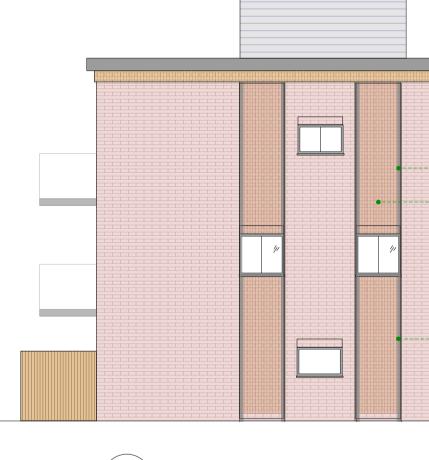

103 PROPOSED SE SIDE ELEVATION Scale: 1:100 

 COPYRIGHT AND LIABILITY NOTES:

 The design and drawings remain the property of Peek Architecture + Design. The client for this project will be licensed to use this design and documents on this site only upon full payment of architectural fees. This license is non-transferable. The design and drawings shall not be reproduced, up-loaded to the internet or traced without the permission of peek Architecture + Design.

 GENERAL NOTES:

| MATERIAL KEY: |                               |  |  |  |
|---------------|-------------------------------|--|--|--|
|               | Red stock brick               |  |  |  |
| 2             | Metal framed windows          |  |  |  |
| 3             | Vertical brick detail         |  |  |  |
| 4             | Glazed doors                  |  |  |  |
| 5             | Balcony /<br>glass balustrade |  |  |  |
| 6             | Brick parapet                 |  |  |  |
| 7             | Brick detailing               |  |  |  |
| 8             | Anodised steel cladding       |  |  |  |