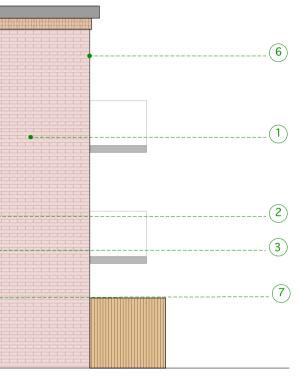

 GENERAL NOTES:

| MATERIAL KEY: |                               |  |  |  |
|---------------|-------------------------------|--|--|--|
|               | Red stock brick               |  |  |  |
| 2             | Metal framed windows          |  |  |  |
| 3             | Vertical brick detail         |  |  |  |
| 4             | Glazed doors                  |  |  |  |
| 5             | Balcony /<br>glass balustrade |  |  |  |
| 6             | Brick parapet                 |  |  |  |
| 7             | Brick detailing               |  |  |  |
| 8             | Anodised steel cladding       |  |  |  |