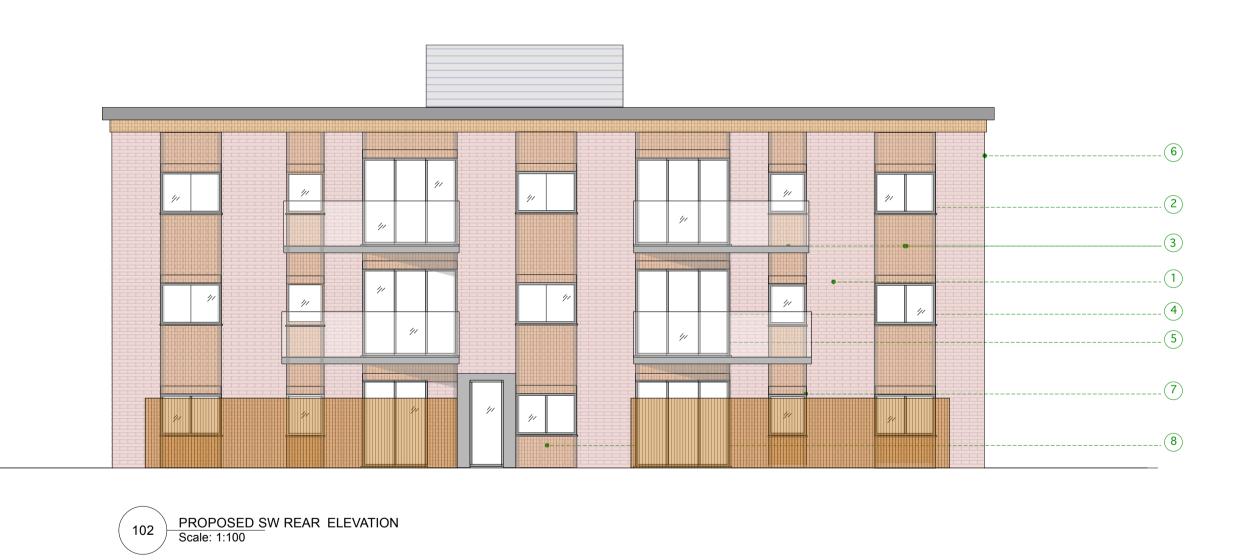

 GENERAL NOTES:

| MATERIAL KEY: |                               |  |  |  |
|---------------|-------------------------------|--|--|--|
|               | Red stock brick               |  |  |  |
| 2             | Metal framed windows          |  |  |  |
| 3             | Vertical brick detail         |  |  |  |
| 4             | Glazed doors                  |  |  |  |
| 5             | Balcony /<br>glass balustrade |  |  |  |
| 6             | Brick parapet                 |  |  |  |
| 7             | Brick detailing               |  |  |  |
| 8             | Anodised steel cladding       |  |  |  |