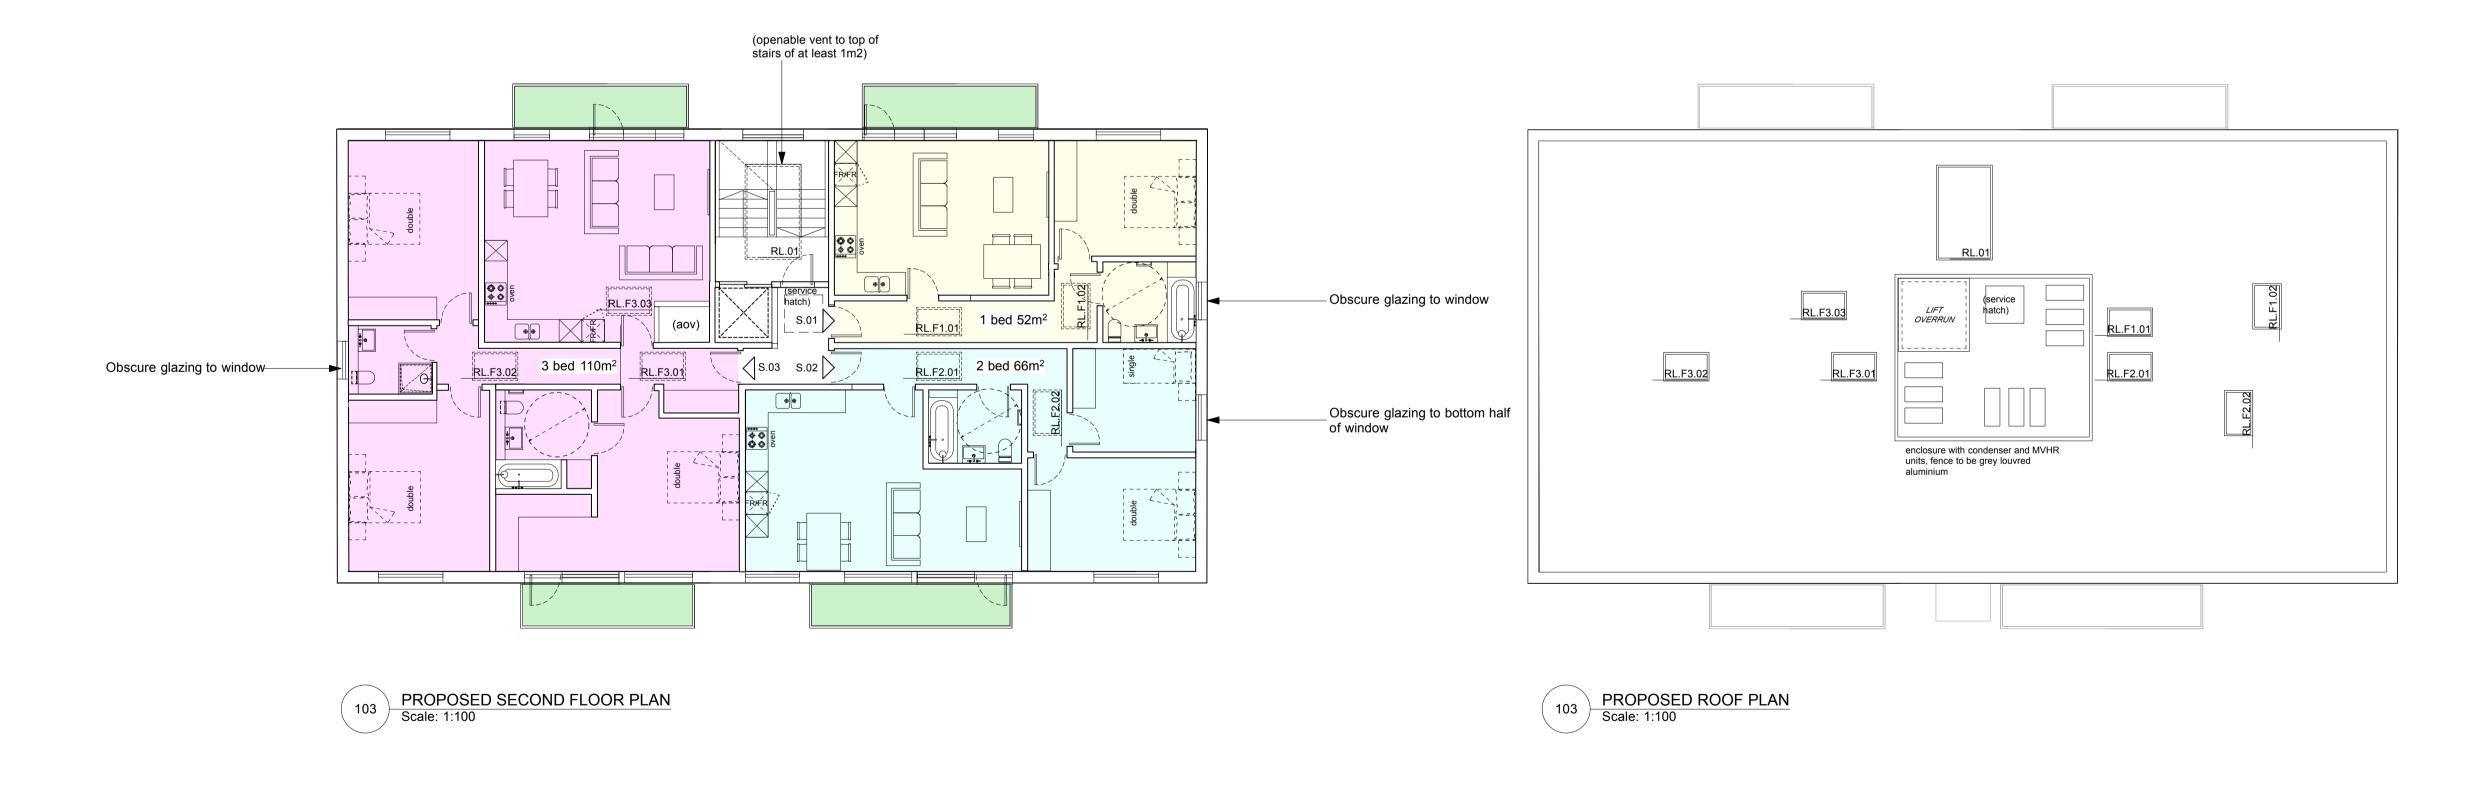

ll not be reproduced, up-loaded to the internet or traced without the permission of Peek Architecture + Design.

This drawing has been prepared from a survey drawing from Peek Architecture and Design Ltd commissioned by the client. It is VERY IMPORTANT that all dimensions are checked carefully before any work commences or any materials are ordered. If any discrepencies are noticed between this drawing and any other contract document then please contact Peek Architecture + Design immediately. DO NOT SCALE USE FIGURED DIMENSIONS ONLY
All dimensions to be verified on site prior to the commencement of any
work or the production of any shop drawing.

This drawing to be read in conjunction with all related Architect's and Engineer's drawings and any other relevant information. GENERAL NOTES:







## ADDISON ESTATE

DRAWING NAME:

PROPOSED RESIDENTIAL FLATS
PLANS

PROJECT NO: DRAWING NO: REVISION: SCALE @ SIZE:

P1055 PL101 H 1:100 @ A1

MAY 2023 VP