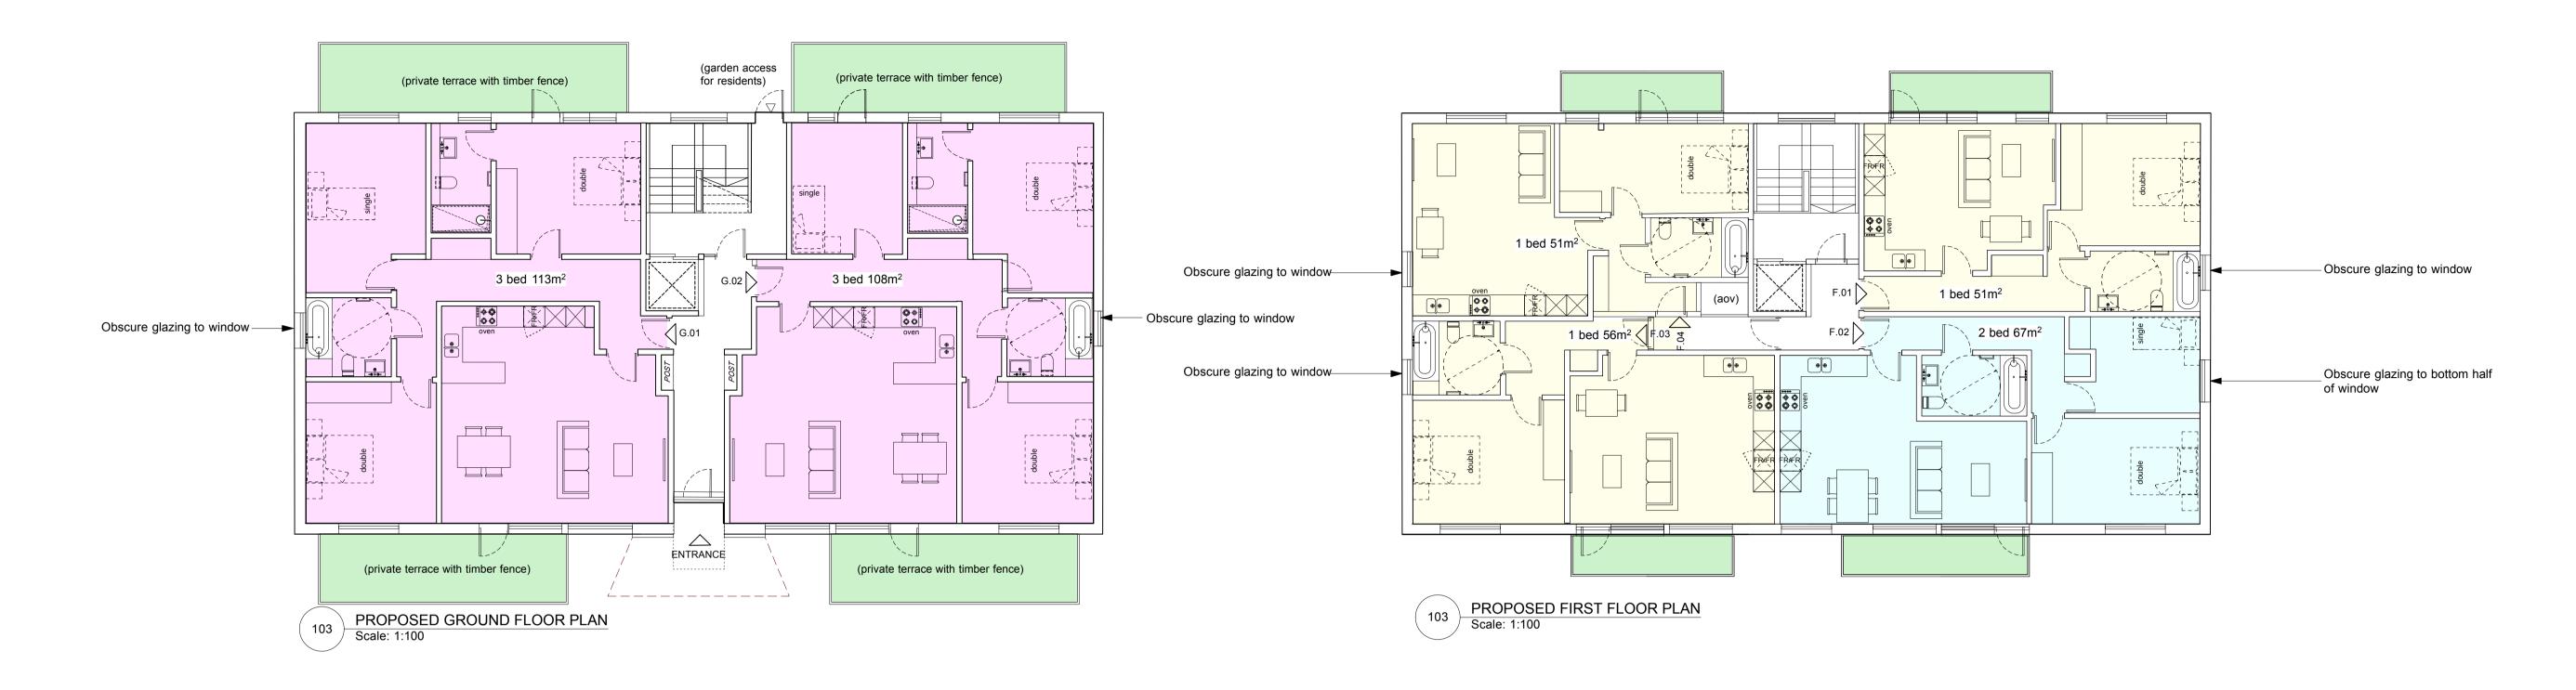

hall not be reproduced, up-loaded to the internet or traced without the permission of Peek Architecture + Design.

This drawing has been prepared from a survey drawing from Peek Architecture and Design Ltd commissioned by the client. It is VERY IMPORTANT that all dimensions are checked carefully before any work commences or any materials are ordered. If any discrepencies are noticed between this drawing and any other contract document then please contact Peek Architecture + Design immediately. DO NOT SCALE USE FIGURED DIMENSIONS ONLY
All dimensions to be verified on site prior to the commencement of any
work or the production of any shop drawing.

This drawing to be read in conjunction with all related Architect's and Engineer's drawings and any other relevant information. GENERAL NOTES:







## ADDISON ESTATE

DRAWING NAME:

PROPOSED RESIDENTIAL FLATS
PLANS

PROJECT NO: DRAWING NO: REVISION: SCALE @ SIZE:

P1055 PL101 H 1:100 @ A1

MAY 2023 VP