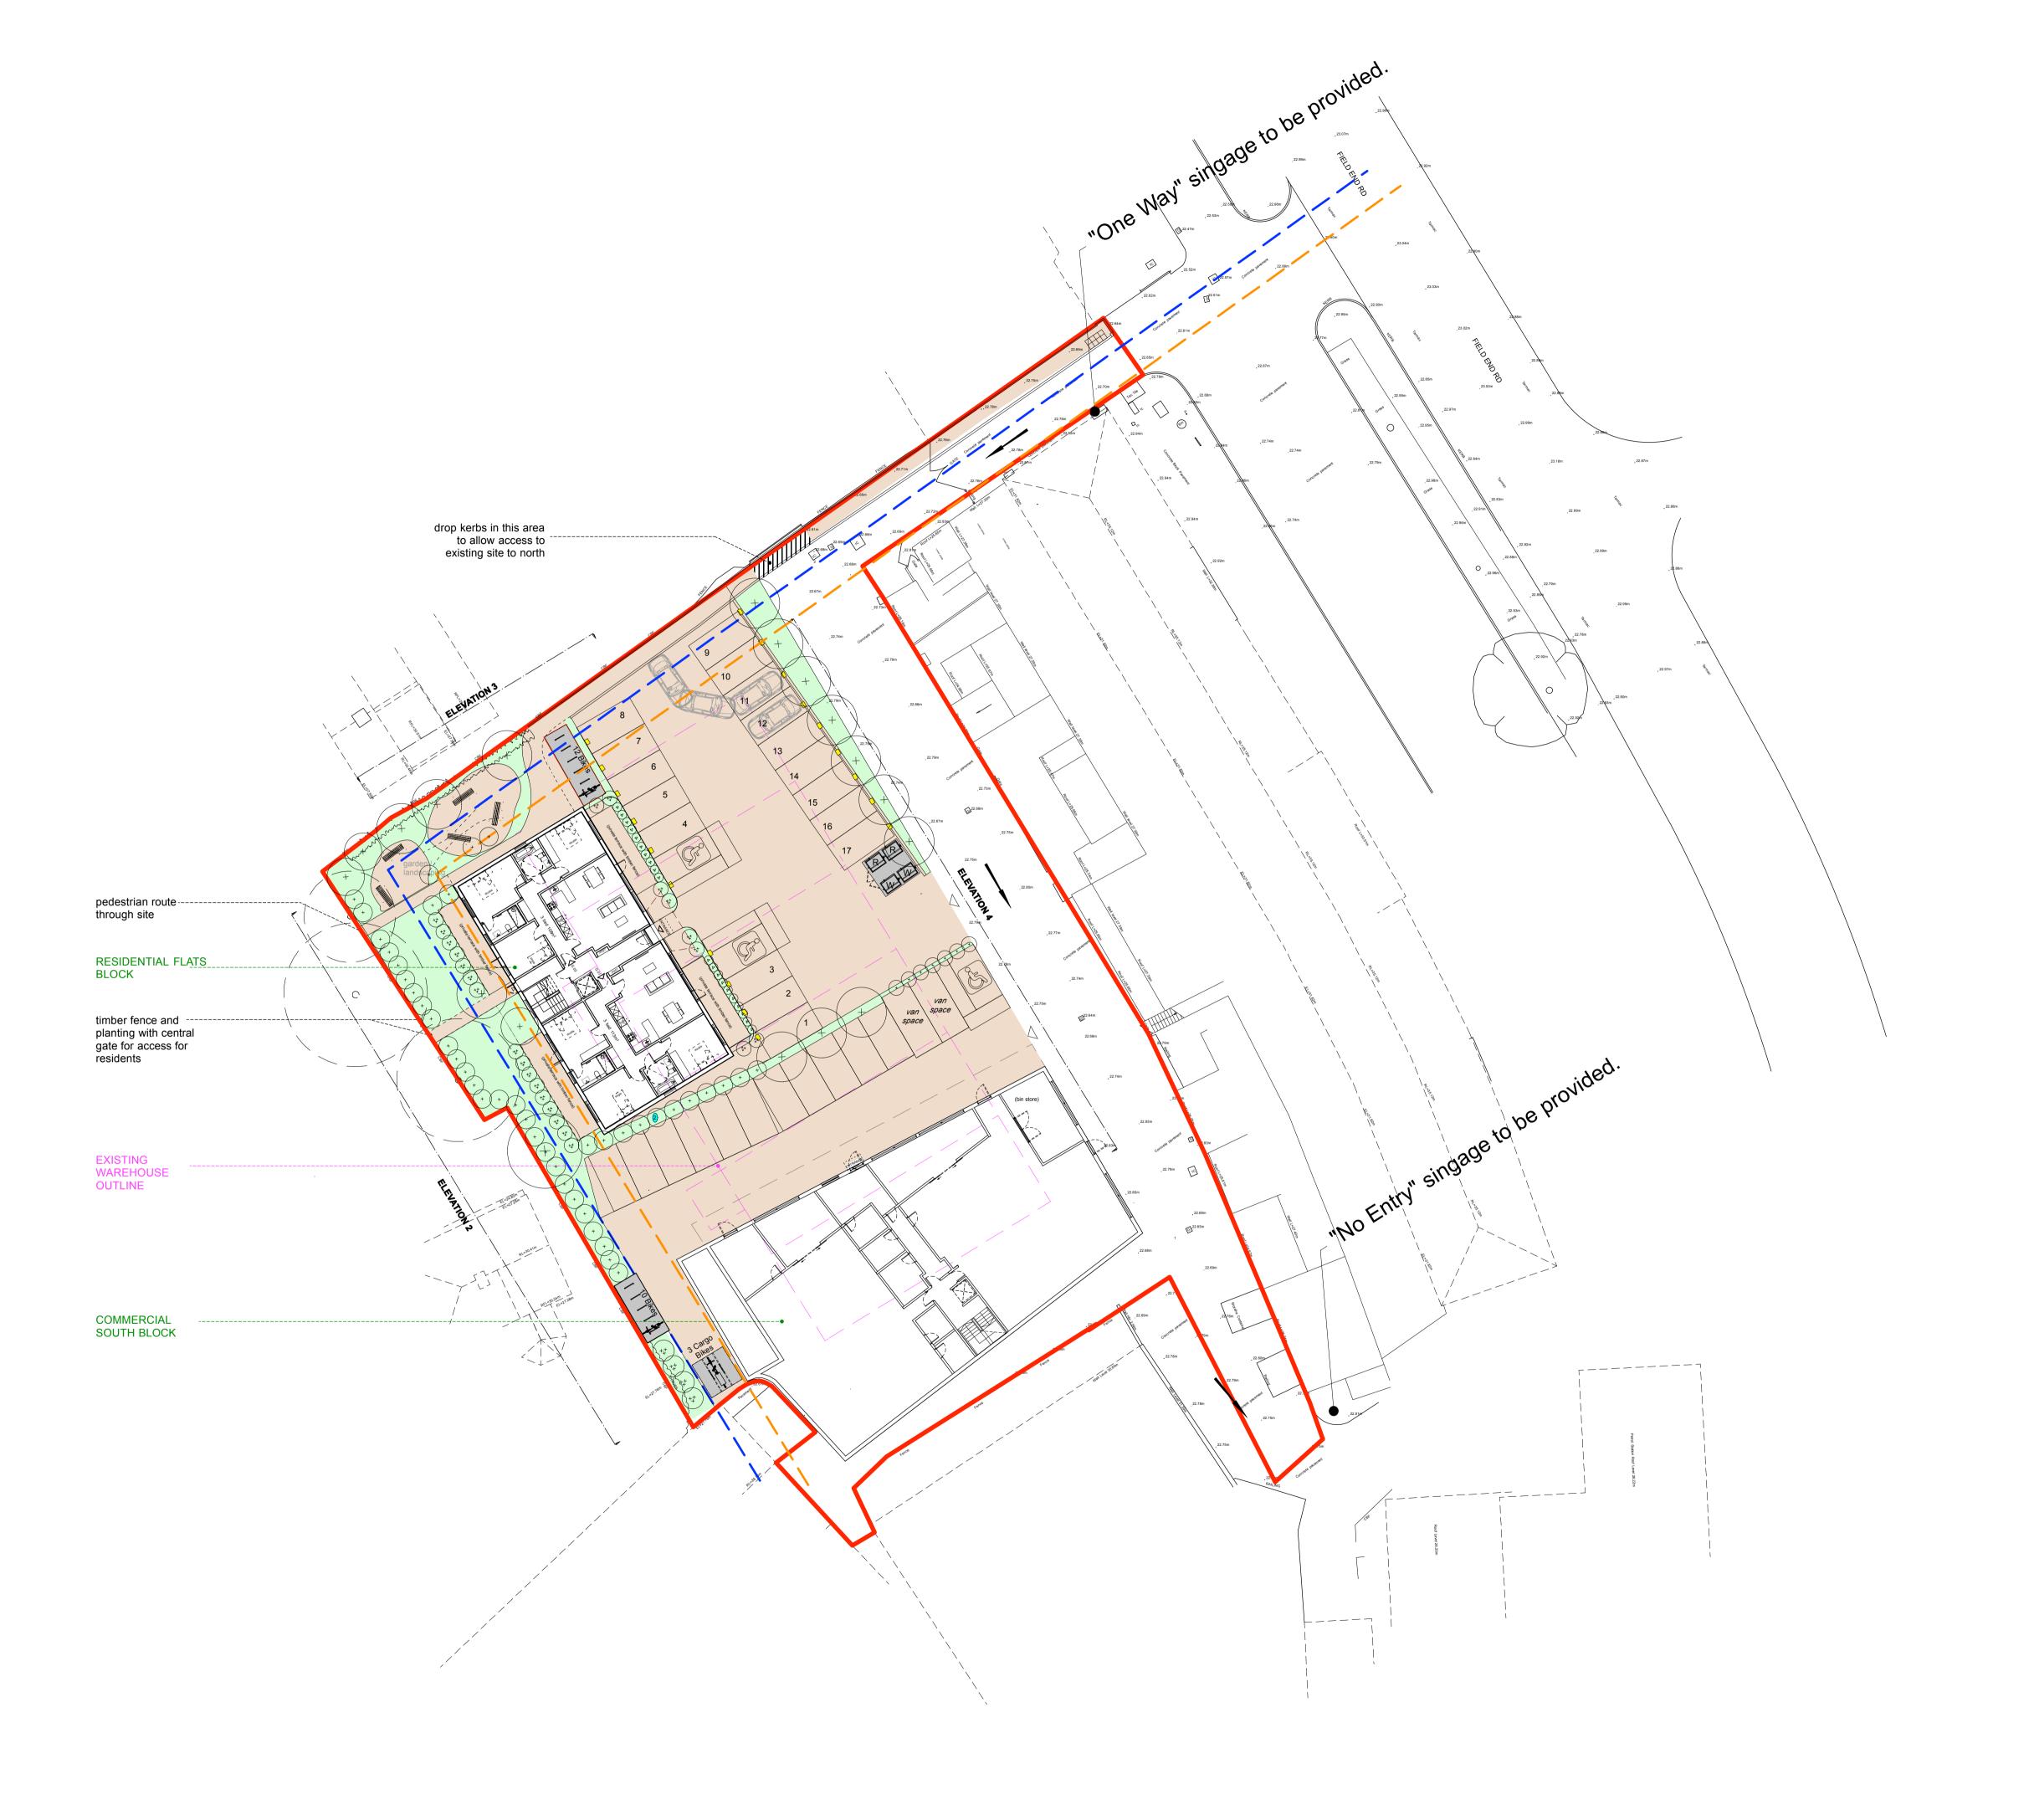

GENERAL NOTES:

Including: 20% (8 Spaces) with active provision for electric vehicle charging

## **ADDISON ESTATE**

DRAWING NAME:
PROPOSED SITE PLAN

PROJECT NO: DRAWING NO: REVISION: SCALE @ SIZE:

P1055 PL100 K 1:250 @ A1

START DATE: FIRST AUTHOR:
MAY 2023 VP

PEEK | Architecture + Design Ltd