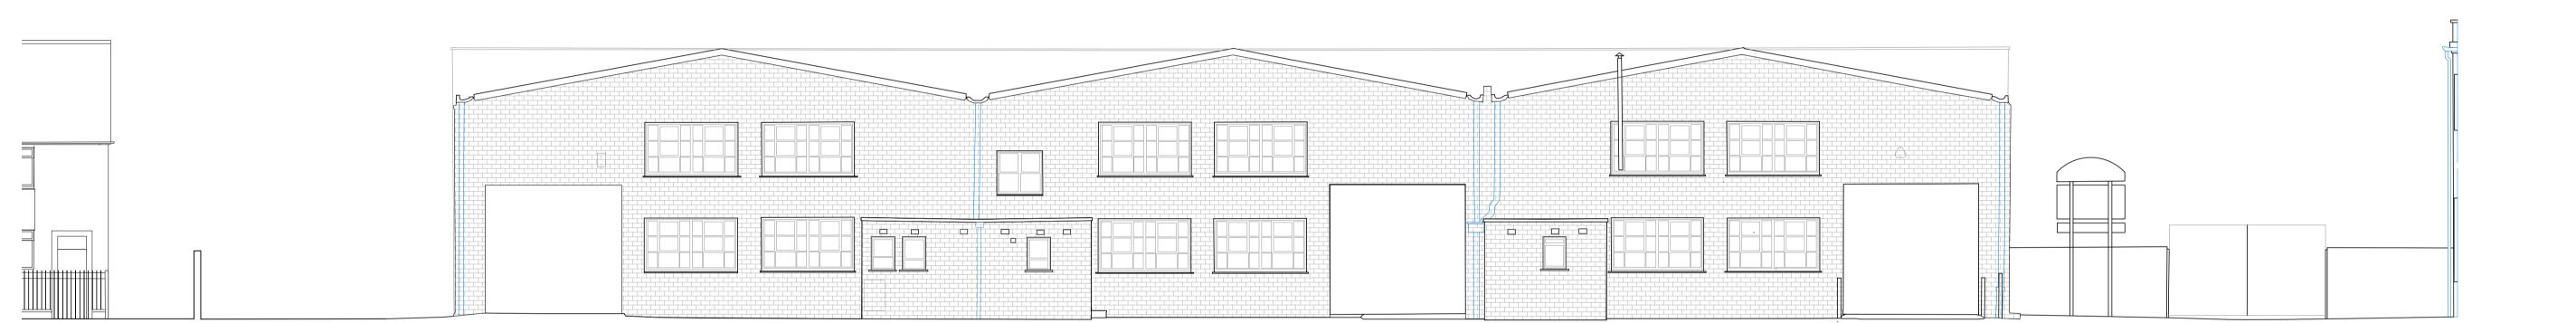

## **ADDISON ESTATE**

DRAWING NAME:
EXISTING ELEVATION 2

PROJECT NO: DRAWING NO: REVISION: SCALE @ SIZE:

P1052 EX104 - 1:50 @ A1

START DATE: FIRST AUTHOR:

MAY 2022 VP

PEEK | Architecture + Design Ltd