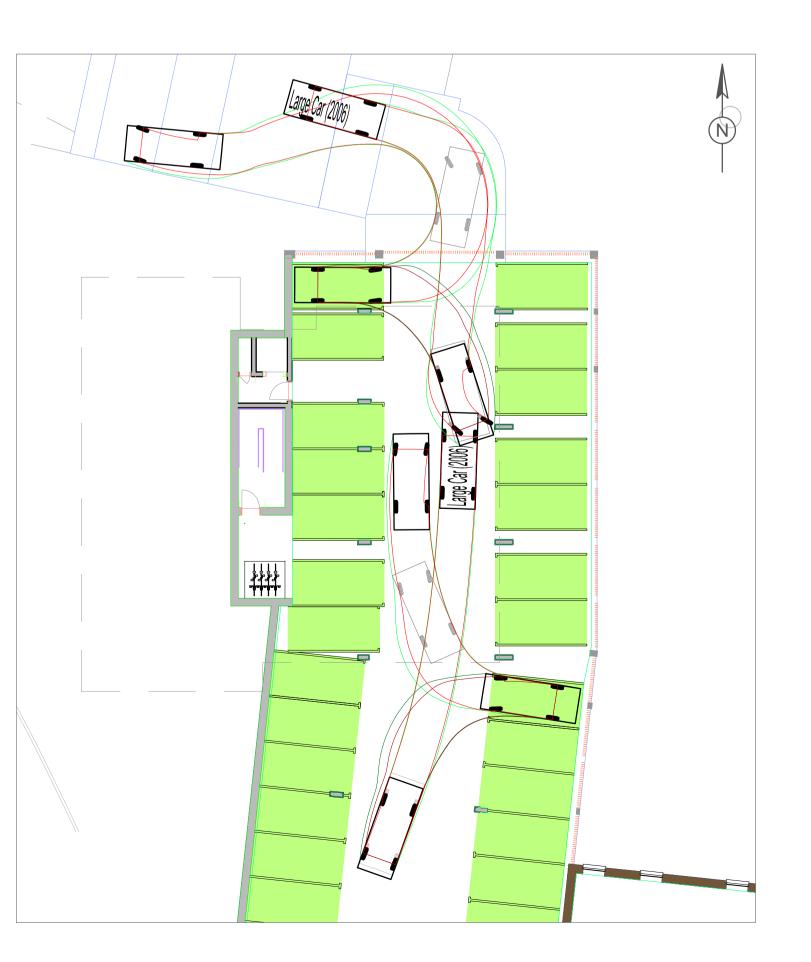

VEHICLE OVERHANG

VEHICLE TYRE TRACK

- THIS DRAWING & THE DESIGN DEPICTED ARE COPYRIGHT OF ATKINS & MAY NOT BE REPRODUCED OR AMENDED EXCEPT BY WRITTEN PERMISSION. NO LIABILITY WILL BE ACCEPTED FOR AMENDMENTS MADE BY OTHER PERSONS.
- 2. ALL DIMENSIONS STATED ARE IN METRES UNLESS OTHERWISE STATED.
- 3. PROPOSED BASEMENT CAR PARK LAYOUT TAKEN FROM PRP DRAWING REFERENCE AA6352-1010 REV I DATED
- 4. BRAY ROAD LAYOUT TAKEN FROM ATKINS DRAWING REFERENCE 5105977-ATK-UXB-TCE-DR-0107 REV P17

Large Car (2006)
Overall Length
Overall Width
Overall Body Height
Min Body Ground Clearance
Max Track Width
Lock to Lock Time
Kerb to Kerb Turning Radius

ARCHITECT TO EXTEND

BUILDING NORTH BY 0.5m

**ATKINS** 

PROPOSED BASEMENT CAR PARK SWEPT PATH ANALYSIS

|  | Scale                       | Designed | Drawn    | Checked  | Authorised |
|--|-----------------------------|----------|----------|----------|------------|
|  | 1:200                       | ZB       | ZB       | CN       | MR         |
|  | Original Size               | Date     | Date     | Date     | Date       |
|  | A1                          | 04/10/16 | 04/10/16 | 04/10/16 | 05/10/16   |
|  | Drawing Number              |          |          |          | Revision   |
|  | 5105977-ATK-UXB-TCE-DR-0110 |          |          |          | P03        |