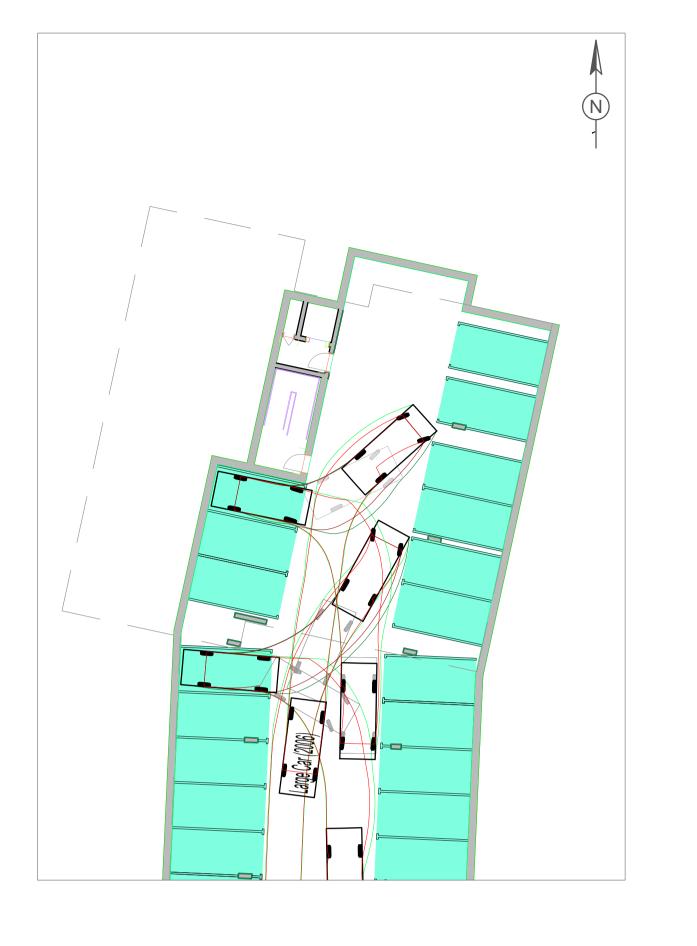

VEHICLE OVERHANG

VEHICLE TYRE TRACK

- THIS DRAWING & THE DESIGN DEPICTED ARE COPYRIGHT OF ATKINS & MAY NOT BE REPRODUCED OR AMENDED EXCEPT BY WRITTEN PERMISSION. NO LIABILITY WILL BE ACCEPTED FOR AMENDMENTS MADE BY OTHER PERSONS.
- 2. ALL DIMENSIONS STATED ARE IN METRES UNLESS OTHERWISE STATED.
- 3. PROPOSED BASEMENT CAR PARK LAYOUT TAKEN FROM PRP DRAWING REFERENCE AA6352-1010 REV I DATED
- 4. BRAY ROAD LAYOUT TAKEN FROM ATKINS DRAWING REFERENCE 5105977-ATK-UXB-TCE-DR-0107 REV P17

Large Car (2006)
Overall Length
Overall Width
Overall Body Height
Min Body Ground Clearance
Max Track Width
Lock to Lock Time
Kerb to Kerb Turning Radius

ARCHITECT TO EXTEND

BUILDING NORTH BY 0.5m

**ATKINS** 

PROPOSED BASEMENT CAR PARK SWEPT PATH ANALYSIS

|  | Scale                       | Designed | Drawn    | Checked  | Authorised |
|--|-----------------------------|----------|----------|----------|------------|
|  | 1:200                       | ZB       | ZB       | CN       | MR         |
|  | Original Size               | Date     | Date     | Date     | Date       |
|  | A1                          | 04/10/16 | 04/10/16 | 04/10/16 | 05/10/16   |
|  | Drawing Number              |          |          |          | Revision   |
|  | 5105977-ATK-UXB-TCE-DR-0110 |          |          |          | P03        |