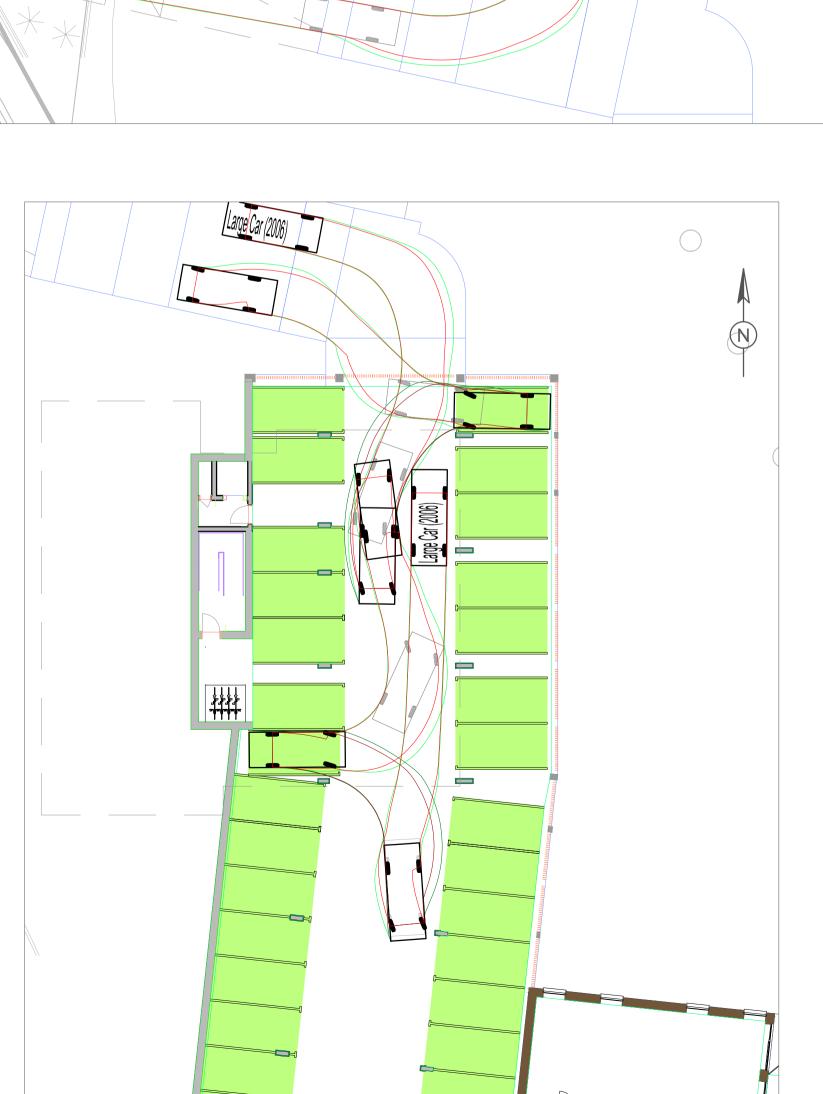

VEHICLE OVERHANG

VEHICLE TYRE TRACK

- THIS DRAWING & THE DESIGN DEPICTED ARE COPYRIGHT OF ATKINS & MAY NOT BE REPRODUCED OR AMENDED EXCEPT BY WRITTEN PERMISSION. NO LIABILITY WILL BE ACCEPTED FOR AMENDMENTS MADE BY OTHER PERSONS.
- 2. ALL DIMENSIONS STATED ARE IN METRES UNLESS OTHERWISE STATED.
- 3. PROPOSED BASEMENT CAR PARK LAYOUT TAKEN FROM PRP DRAWING REFERENCE AA6352-1010 REV I DATED
- 4. BRAY ROAD LAYOUT TAKEN FROM ATKINS DRAWING REFERENCE 5105977-ATK-UXB-TCE-DR-0107 REV P17

Large Car (2006)
Overall Length
Overall Width
Overall Body Height
Min Body Ground Clearance
Max Track Width
Lock to Lock Time
Kerb to Kerb Turning Radius

ARCHITECT TO EXTEND

BUILDING NORTH BY 0.5m

**ATKINS** 

PROPOSED BASEMENT CAR PARK SWEPT PATH ANALYSIS

|  | Scale                       | Designed | Drawn    | Checked  | Authorised |
|--|-----------------------------|----------|----------|----------|------------|
|  | 1:200                       | ZB       | ZB       | CN       | MR         |
|  | Original Size               | Date     | Date     | Date     | Date       |
|  | A1                          | 04/10/16 | 04/10/16 | 04/10/16 | 05/10/16   |
|  | Drawing Number              |          |          |          | Revision   |
|  | 5105977-ATK-UXB-TCE-DR-0110 |          |          |          | P03        |