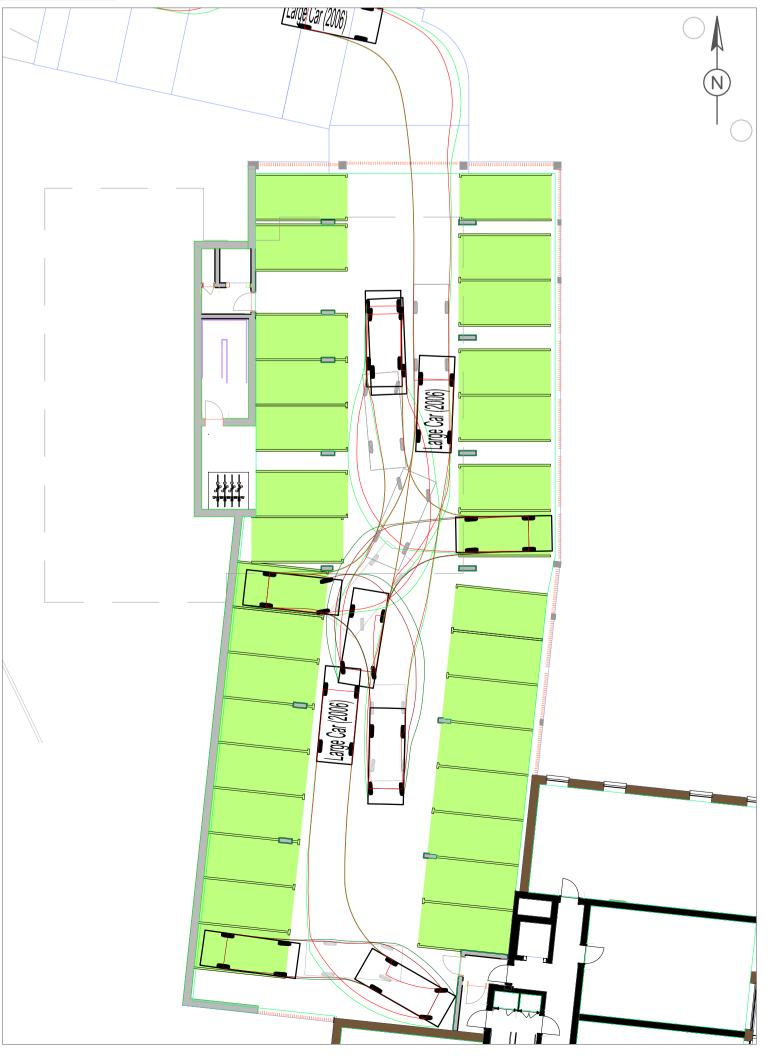

VEHICLE OVERHANG

VEHICLE TYRE TRACK

- THIS DRAWING & THE DESIGN DEPICTED ARE COPYRIGHT OF ATKINS & MAY NOT BE REPRODUCED OR AMENDED EXCEPT BY WRITTEN PERMISSION. NO LIABILITY WILL BE ACCEPTED FOR AMENDMENTS MADE BY OTHER PERSONS.
- 2. ALL DIMENSIONS STATED ARE IN METRES UNLESS OTHERWISE STATED.
- 3. PROPOSED BASEMENT CAR PARK LAYOUT TAKEN FROM PRP DRAWING REFERENCE AA6352-1010 REV I DATED
- 4. BRAY ROAD LAYOUT TAKEN FROM ATKINS DRAWING REFERENCE 5105977-ATK-UXB-TCE-DR-0107 REV P17

Large Car (2006)
Overall Length
Overall Width
Overall Body Height
Min Body Ground Clearance
Max Track Width
Lock to Lock Time
Kerb to Kerb Turning Radius

ARCHITECT TO EXTEND

BUILDING NORTH BY 0.5m

**ATKINS** 

PROPOSED BASEMENT CAR PARK SWEPT PATH ANALYSIS

|  | Scale                       | Designed | Drawn    | Checked  | Authorised |
|--|-----------------------------|----------|----------|----------|------------|
|  | 1:200                       | ZB       | ZB       | CN       | MR         |
|  | Original Size               | Date     | Date     | Date     | Date       |
|  | A1                          | 04/10/16 | 04/10/16 | 04/10/16 | 05/10/16   |
|  | Drawing Number              |          |          |          | Revision   |
|  | 5105977-ATK-UXB-TCE-DR-0110 |          |          |          | P03        |