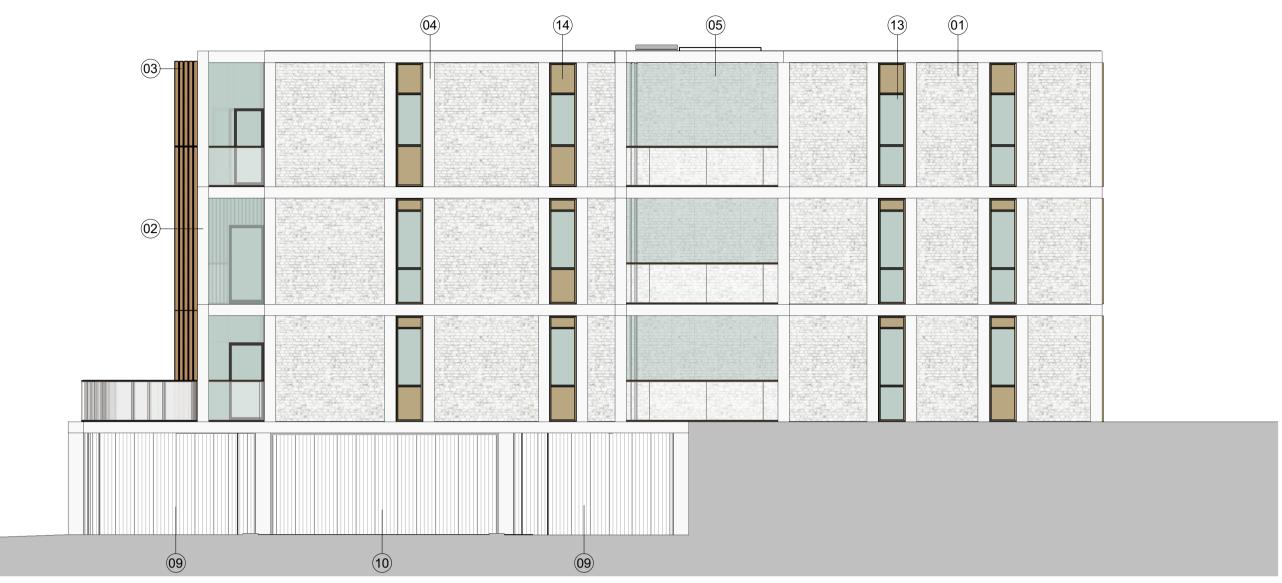

Related blocks

96 Q2 99 Pres.7

Elevation Block 6 East

Elevation Block 6 West

1:100

Elevation Block 6 North

Elevation Block 6 South

1:100

Material Schedules

- 01 White textured brick
- 02 Expressed structure Light colour
- Powder Coated Aluminium Frame Light colour
- O4 Cladding panel integrated within brickwork facade -
- Light colour
  05 Wintergardens
- 05 Wintergardens06 Glass balustrade
- 08 Windows with deep reveal and top panel; window colour black; frame & panel aluminium powder coated, light colour
- Material Schedules
- 09 Hit and miss vertical slats
- 10 Gate to car park
- Powder Coated Aluminium louvres Light colour
   Windows with deep reveal and top panel; glass opaque; window colour black; frame & panel aluminium powder coated, light colour
- Windows with deep reveal and top & bottom panel; glass opaque; window colour black; frame & panel aluminium powder coated, light colour

Scale @ A1 1:100

**PLANNING**