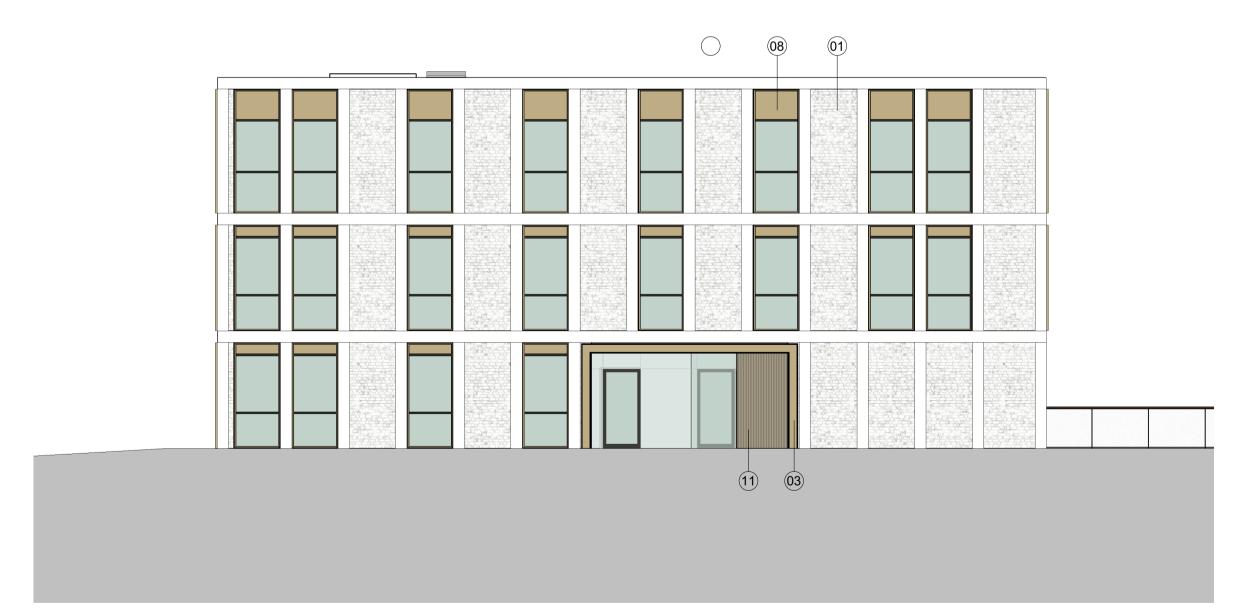

Related blocks

96 Q2 99 Pres.7

Elevation Block 6 East

Elevation Block 6 West

1:100

Elevation Block 6 North

Elevation Block 6 South

1:100

Material Schedules

- 01 White textured brick
- 02 Expressed structure Light colour
- Powder Coated Aluminium Frame Light colour
- O4 Cladding panel integrated within brickwork facade -
- Light colour
  05 Wintergardens
- 05 Wintergardens06 Glass balustrade
- 08 Windows with deep reveal and top panel; window colour black; frame & panel aluminium powder coated, light colour
- Material Schedules
- 09 Hit and miss vertical slats
- 10 Gate to car park
- Powder Coated Aluminium louvres Light colour
   Windows with deep reveal and top panel; glass opaque; window colour black; frame & panel aluminium powder coated, light colour
- Windows with deep reveal and top & bottom panel; glass opaque; window colour black; frame & panel aluminium powder coated, light colour

Scale @ A1 1:100

**PLANNING**