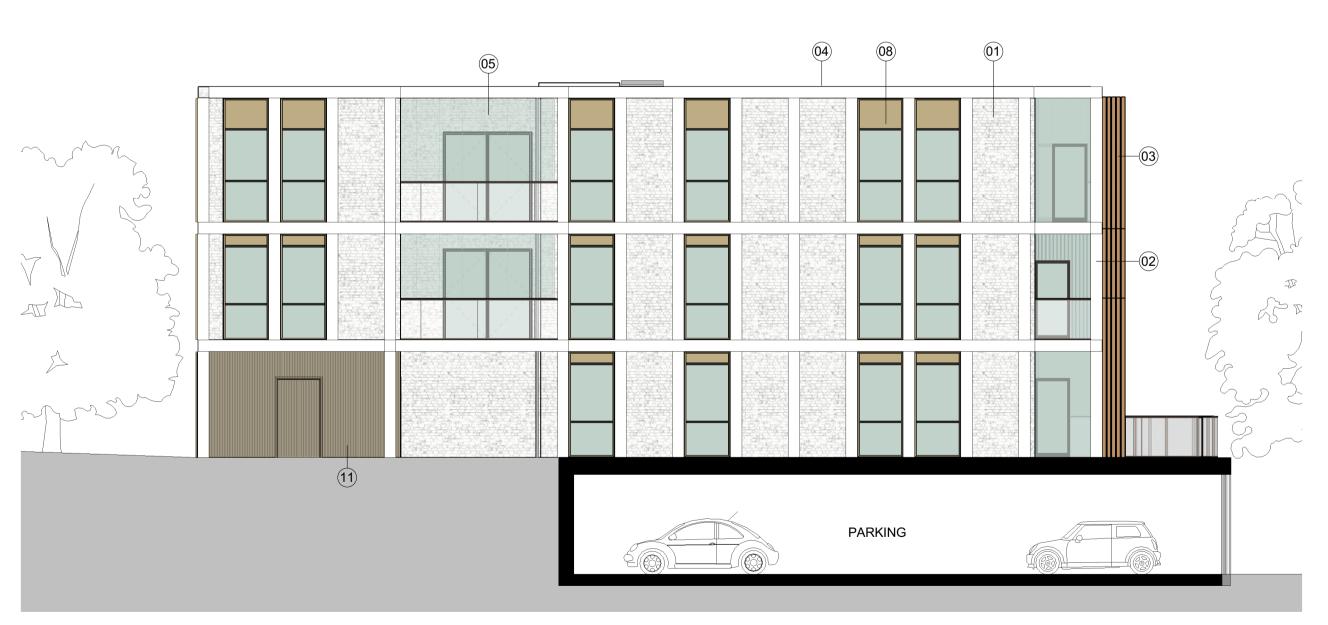

Related blocks

96 Q2 99 Pres.7

Elevation Block 6 East

Elevation Block 6 West

1:100

Elevation Block 6 North

Elevation Block 6 South

1:100

Material Schedules

- 01 White textured brick
- 02 Expressed structure Light colour
- Powder Coated Aluminium Frame Light colour
- O4 Cladding panel integrated within brickwork facade -
- Light colour
  05 Wintergardens
- 05 Wintergardens06 Glass balustrade
- 08 Windows with deep reveal and top panel; window colour black; frame & panel aluminium powder coated, light colour
- Material Schedules
- 09 Hit and miss vertical slats
- 10 Gate to car park
- Powder Coated Aluminium louvres Light colour
   Windows with deep reveal and top panel; glass opaque; window colour black; frame & panel aluminium powder coated, light colour
- Windows with deep reveal and top & bottom panel; glass opaque; window colour black; frame & panel aluminium powder coated, light colour

Scale @ A1 1:100

**PLANNING**