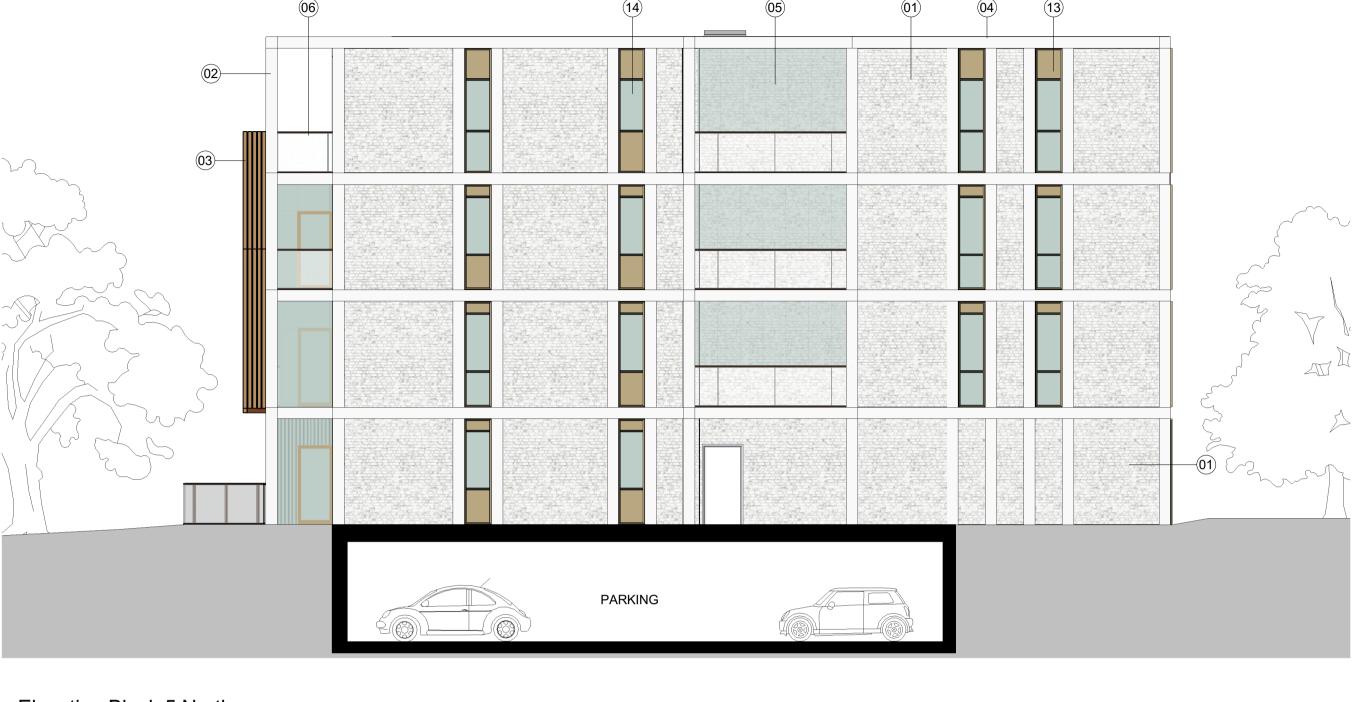

Elevation Block 5 East

Elevation Block 5 West 1:100

Elevation Block 5 North

Elevation Block 5 South

1:100

01 White textured brick

- **Material Schedules**
- 02 Expressed structure Light colour
- 03 Powder Coated Aluminium Frame Light colour 04 Cladding panel integrated within brickwork facade -
- Light colour
- 05 Wintergardens
- 06 Glass balustrade Windows with deep reveal and top panel; window -colour black; frame & panel - aluminium powder coated,
- light colour 09 Hit and miss vertical slats

- **Material Schedules**
- 10 Gate to car park
- 11 Powder Coated Aluminium louvres Light colour 12 Windows with deep reveal and top & bottom panel; window - colour black; frame & panel - aluminium powder coated, light colour
- Windows with deep reveal and top panel; glass opaque; window colour black; frame & panel aluminium powder coated, light colour
- Windows with deep reveal and top & bottom panel; glass - opaque; window - colour black; frame & panel - aluminium powder coated, light colour