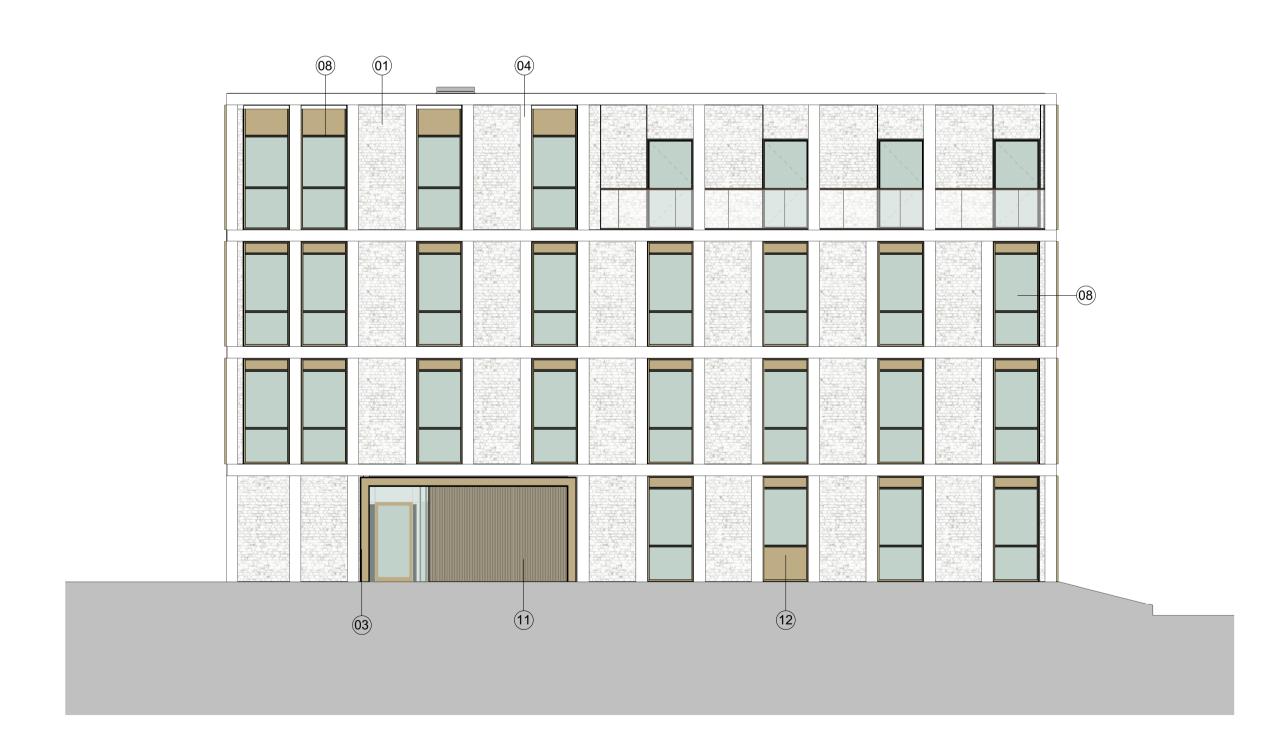

Elevation Block 5 East

Elevation Block 5 West 1:100

Elevation Block 5 North

Elevation Block 5 South

1:100

01 White textured brick

- **Material Schedules**
- 02 Expressed structure Light colour
- 03 Powder Coated Aluminium Frame Light colour 04 Cladding panel integrated within brickwork facade -
- Light colour
- 05 Wintergardens
- 06 Glass balustrade Windows with deep reveal and top panel; window -colour black; frame & panel - aluminium powder coated,
- light colour 09 Hit and miss vertical slats

- **Material Schedules**
- 10 Gate to car park
- 11 Powder Coated Aluminium louvres Light colour 12 Windows with deep reveal and top & bottom panel; window - colour black; frame & panel - aluminium powder coated, light colour
- Windows with deep reveal and top panel; glass opaque; window colour black; frame & panel aluminium powder coated, light colour
- Windows with deep reveal and top & bottom panel; glass - opaque; window - colour black; frame & panel - aluminium powder coated, light colour