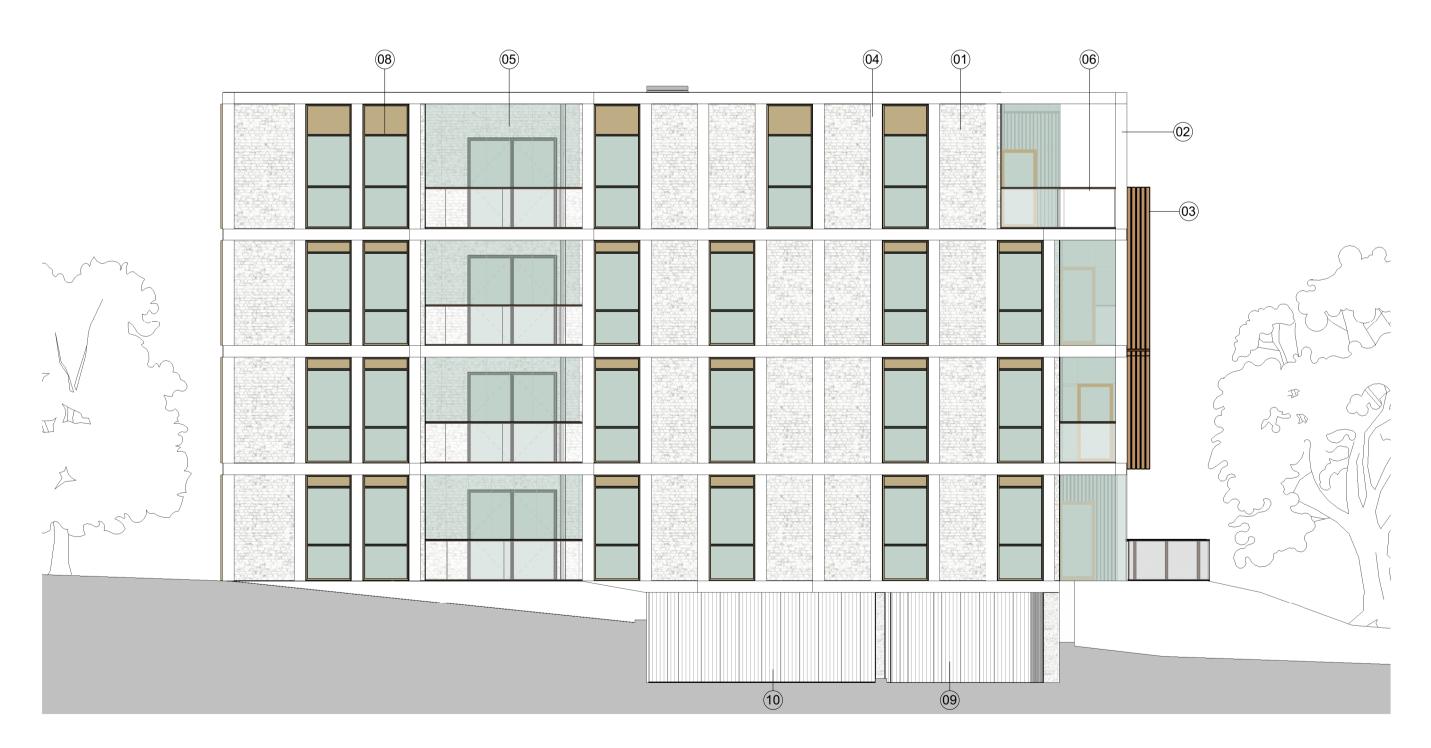

Elevation Block 5 East

Elevation Block 5 West 1:100

Elevation Block 5 North

Elevation Block 5 South

1:100

01 White textured brick

- **Material Schedules**
- 02 Expressed structure Light colour
- 03 Powder Coated Aluminium Frame Light colour 04 Cladding panel integrated within brickwork facade -
- Light colour
- 05 Wintergardens
- 06 Glass balustrade Windows with deep reveal and top panel; window -colour black; frame & panel - aluminium powder coated,
- light colour 09 Hit and miss vertical slats

- **Material Schedules**
- 10 Gate to car park
- 11 Powder Coated Aluminium louvres Light colour 12 Windows with deep reveal and top & bottom panel; window - colour black; frame & panel - aluminium powder coated, light colour
- Windows with deep reveal and top panel; glass opaque; window colour black; frame & panel aluminium powder coated, light colour
- Windows with deep reveal and top & bottom panel; glass - opaque; window - colour black; frame & panel - aluminium powder coated, light colour