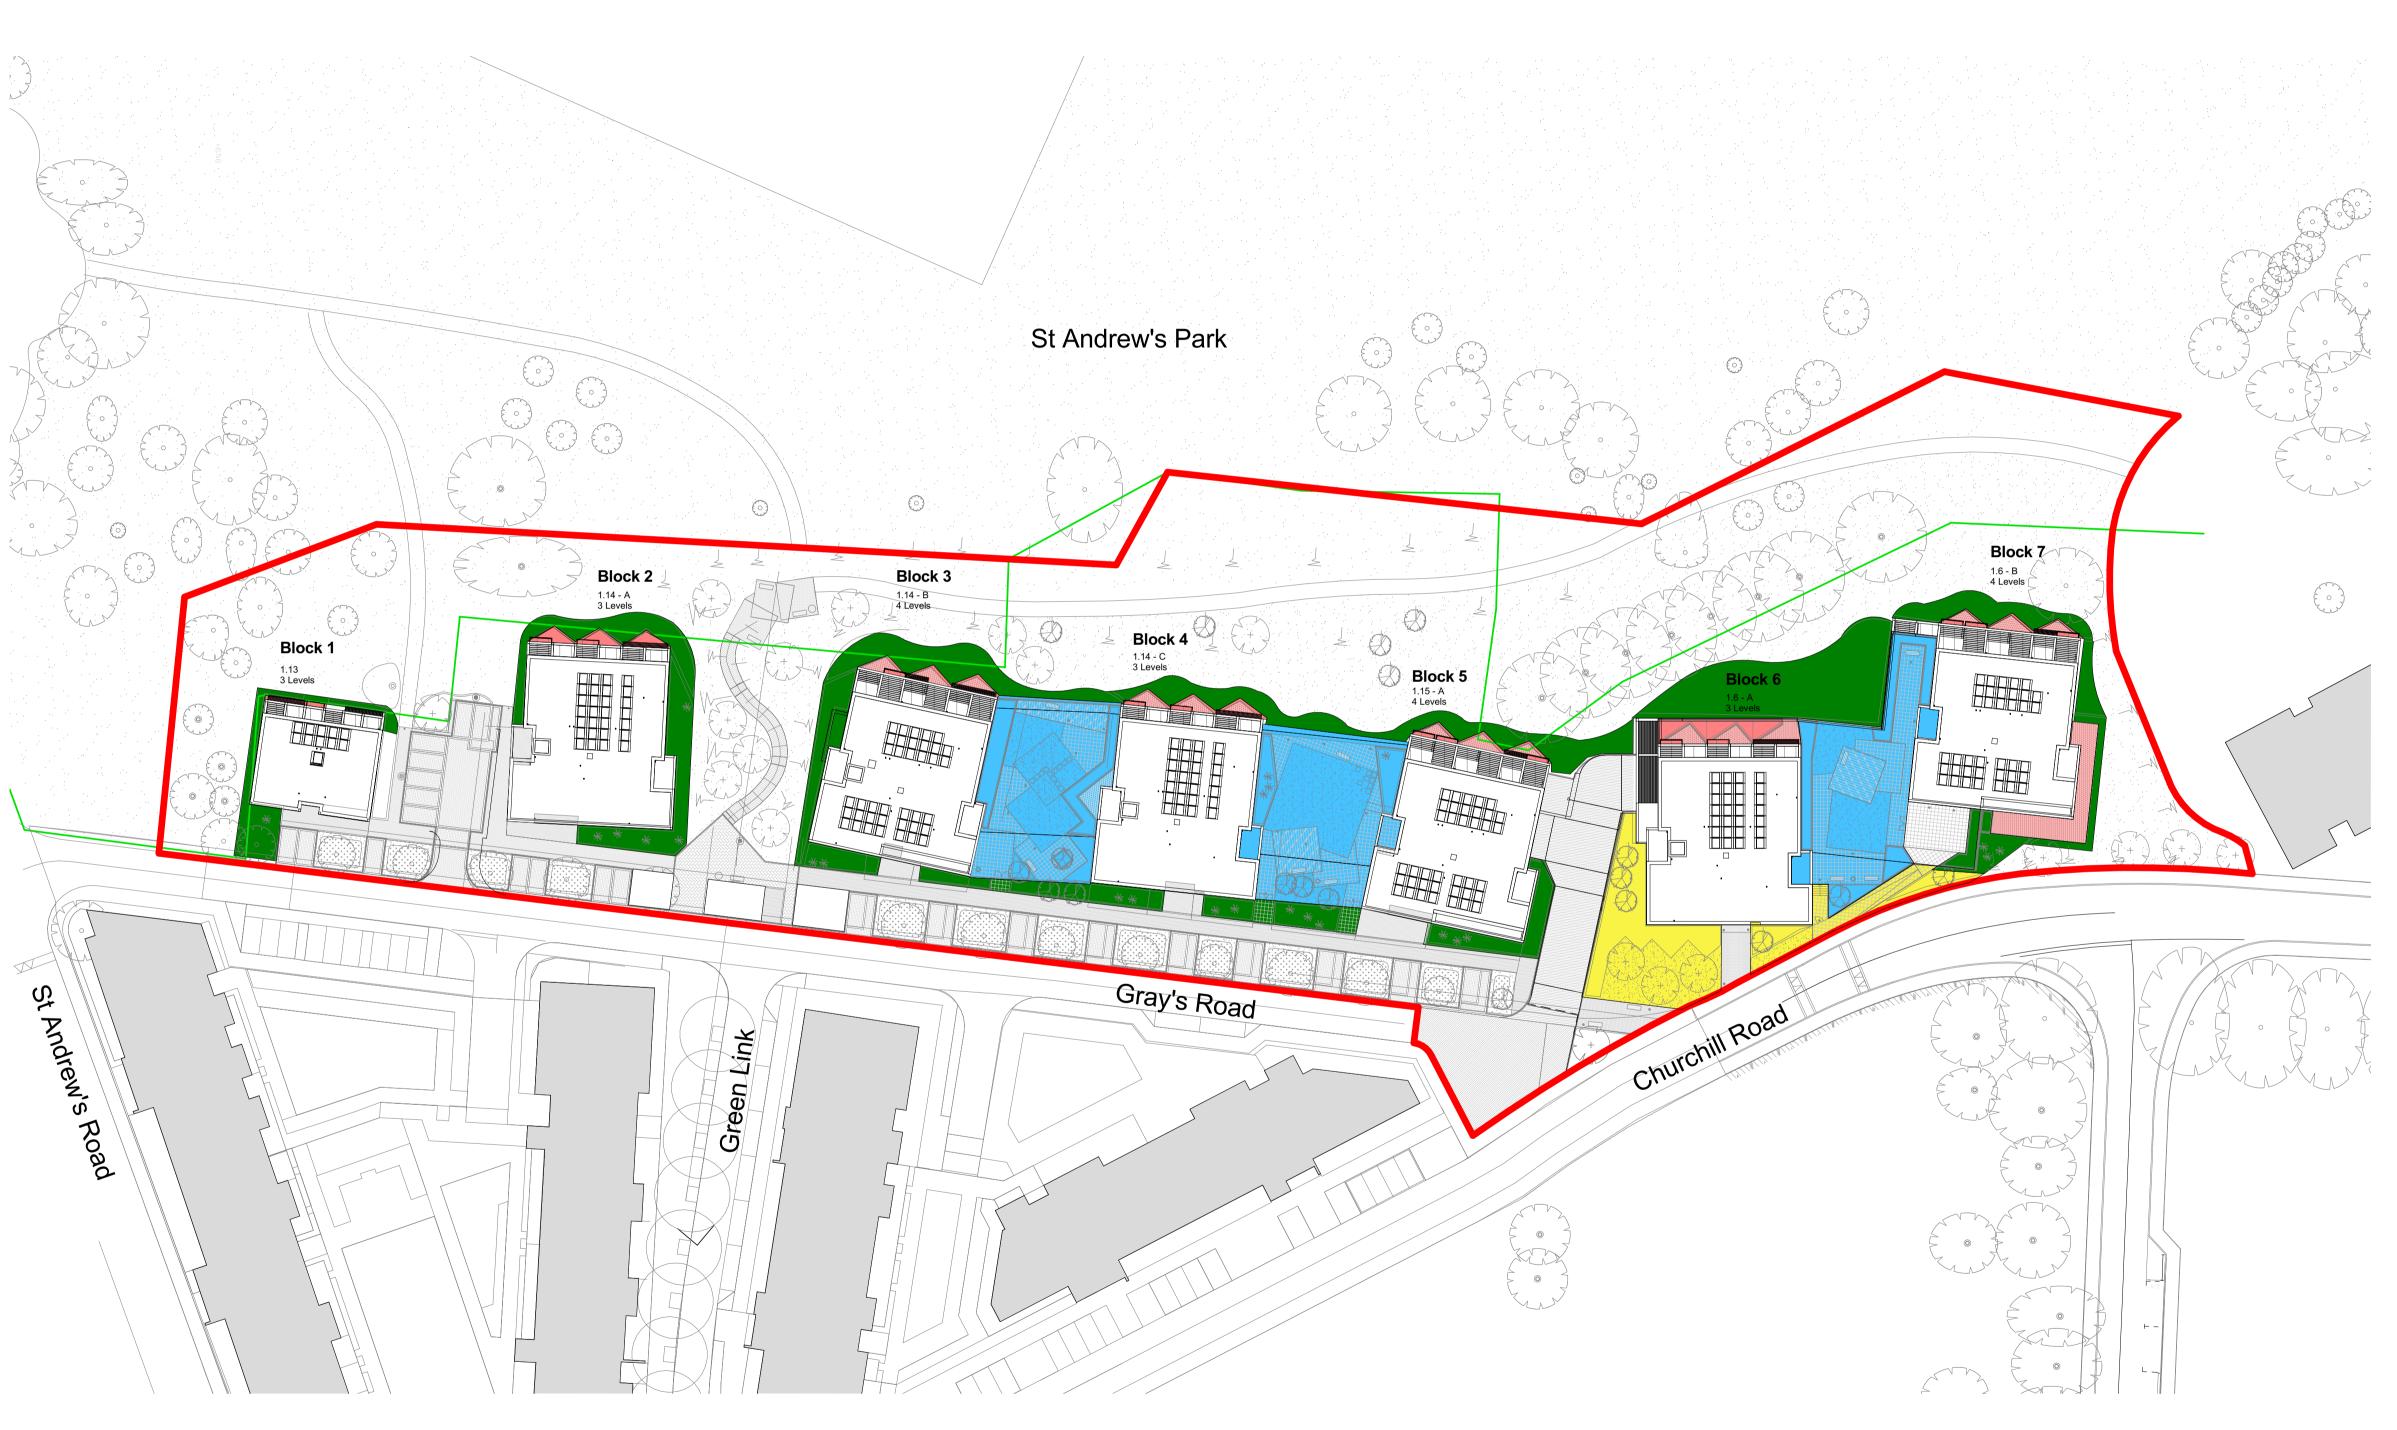

Green Belt Boundary \_\_\_\_

Red line boundary — Main entrance to the buildings

Entrance to courtyards

Private Courtyard/ Gardens

Public courtyard / open space

Defencive Space

| Private Amenity Spaces |                     |      |       |                           |
|------------------------|---------------------|------|-------|---------------------------|
|                        | Amenity Space [sqm] |      | Count | Total Amenity Space [sqm] |
| 1B2P Type 1            |                     | 8.25 | 3     | 6 297                     |
| 2B4P Type 1            |                     | 8.25 | 1     | 156.75                    |
| 2B4P Type 2            |                     | 9.2  | 1     | 7 156.4                   |
| 2B4P Type 3            |                     | 16   |       | 3 48                      |
| 2B4P Type 4            |                     | 13   | 6     | 39                        |
| 2B4P Type 5            |                     | 9.2  | 1     | 27.6                      |
| 2B4P Type 6            |                     | 10.5 | 8     | 52.5                      |
| 3B5P Type 1            |                     | 9.1  | 1     | 136.5                     |
| Terrace Area           |                     |      |       | 260                       |
| Total                  |                     |      | 10    | 1 1173.75                 |

| Space                         | Area [sqm] |
|-------------------------------|------------|
| Private courtyard / gardens   | 1197       |
| Public courtyard / open space | 356        |
| Defencive Space               | 1219       |
| Total                         | 2772       |
| Total Amenity Space           | 3945.75    |