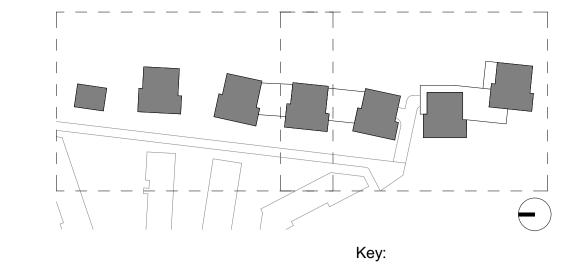

Green Belt Boundary \_\_\_\_

Red line boundary — Main entrance to the buildings

Entrance to courtyards

Private Courtyard/ Gardens

Public courtyard / open space

Defencive Space

| Private Amenity Spaces |                     |      |       |                           |
|------------------------|---------------------|------|-------|---------------------------|
|                        | Amenity Space [sqm] |      | Count | Total Amenity Space [sqm] |
| 1B2P Type 1            |                     | 8.25 | 3     | 6 297                     |
| 2B4P Type 1            |                     | 8.25 | 1     | 156.75                    |
| 2B4P Type 2            |                     | 9.2  | 1     | 7 156.4                   |
| 2B4P Type 3            |                     | 16   |       | 3 48                      |
| 2B4P Type 4            |                     | 13   | 6     | 39                        |
| 2B4P Type 5            |                     | 9.2  | 1     | 27.6                      |
| 2B4P Type 6            |                     | 10.5 | 8     | 52.5                      |
| 3B5P Type 1            |                     | 9.1  | 1     | 136.5                     |
| Terrace Area           |                     |      |       | 260                       |
| Total                  |                     |      | 10    | 1 1173.75                 |