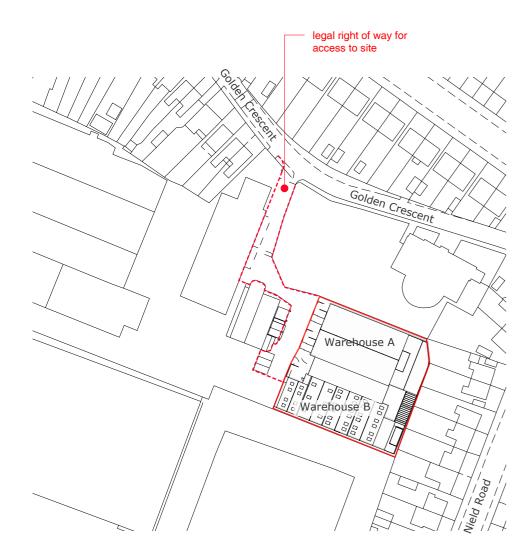

REGISTERED ARCHITECTS, DESIGNERS + ILLUSTRATORS

Site Location Plan

Address Unit 1 - Golden Mr. Ali September Cresecent, Hayes 2021 UB3 1AQ

**As Existing Location** Location Plan + Block Plan

Drawing no. / Revision

0325- PLA-

01 C Drawn by: LC + IR

A - First Issue B - Updates 28.09.21 C - Updates 7.10.21

Revision notes:

Project no. / Stage /

1:200 @ A3 Mr. Ali September Unit 1 - Golden Cresecent, Hayes 2021 UB3 1AQ

**As Existing** Floor Plans