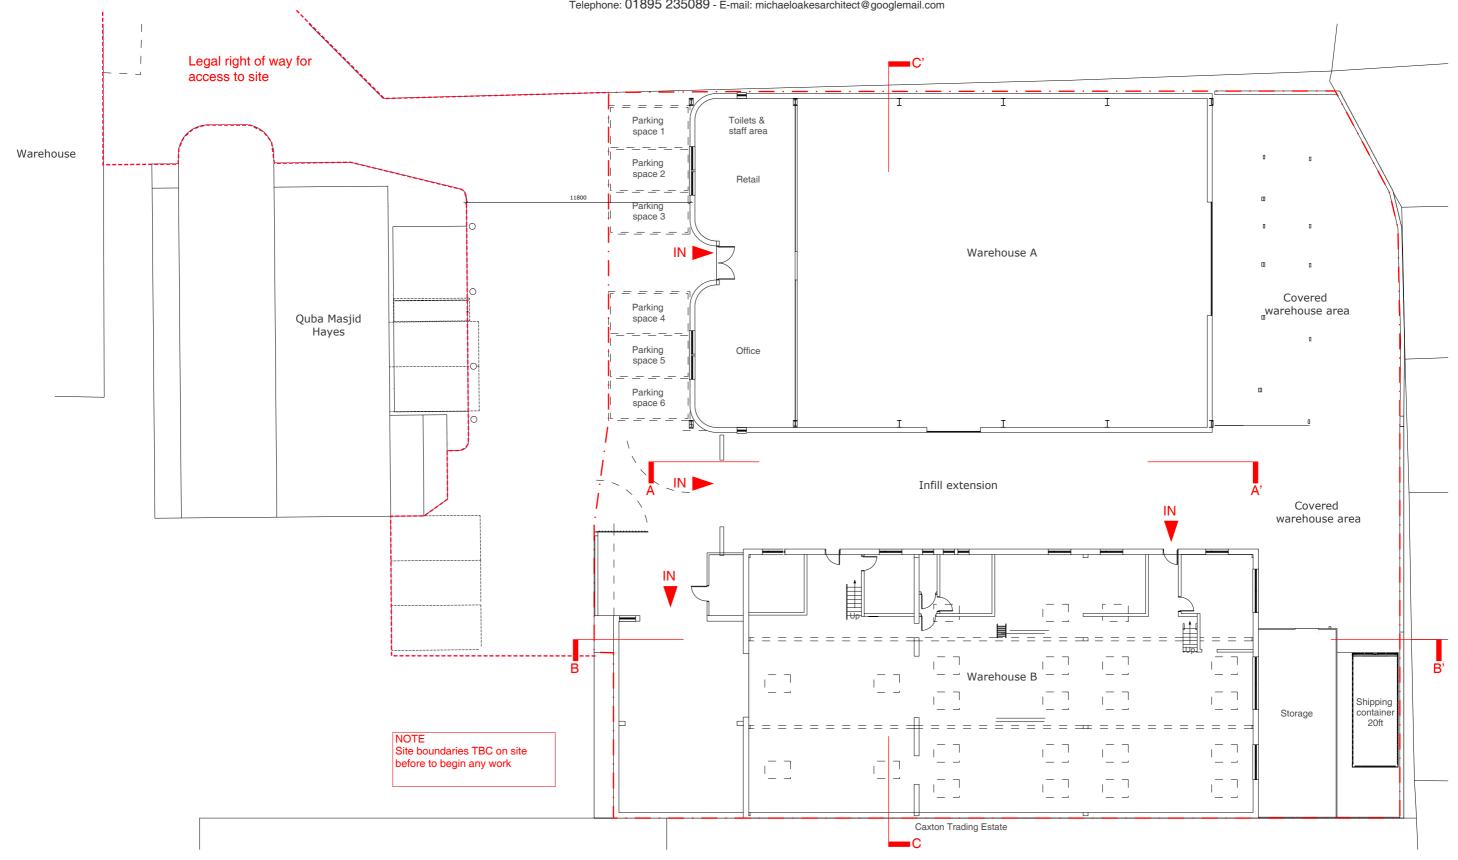

0325- PLA-

01 C Drawn by: LC + IR

A - First Issue B - Updates 28.09.21 C - Updates 7.10.21

Revision notes:

Project no. / Stage /

1:200 @ A3 Mr. Ali September Unit 1 - Golden Cresecent, Hayes 2021 UB3 1AQ

**As Existing** Floor Plans

Project no. / Stage / 0325- PLA-

Drawing no. / Revision

04\_C

Drawn by: LC + IR

Revision notes:

- A First Issue B Updates 28.09.21 C Updates 7.10.21