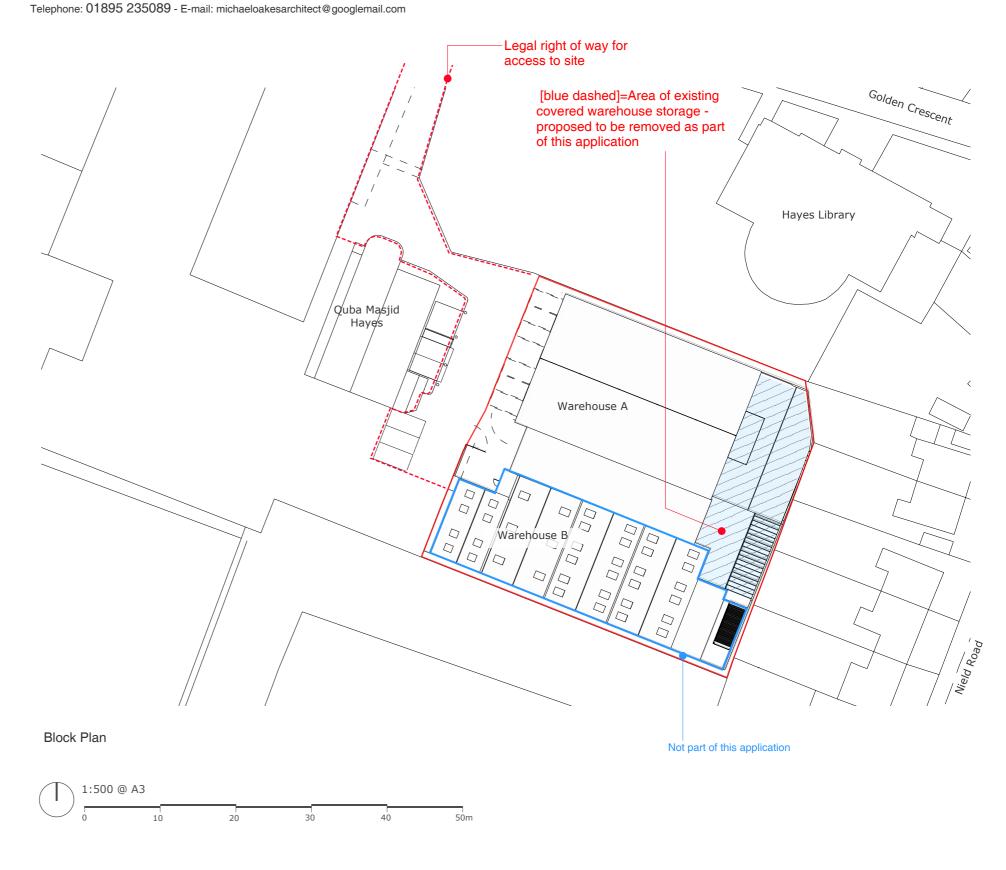

REGISTERED ARCHITECTS, DESIGNERS + ILLUSTRATORS

Site Location Plan

Address Unit 1 - Golden Mr. Ali September Cresecent, Hayes 2021 UB3 1AQ

**As Existing Location** Location Plan + Block Plan

Drawing no. / Revision

0325- PLA-

01 C Drawn by: LC + IR

A - First Issue B - Updates 28.09.21 C - Updates 7.10.21

Revision notes:

Project no. / Stage /

1:200 @ A3 Mr. Ali September Unit 1 - Golden Cresecent, Hayes 2021 UB3 1AQ

**As Existing** Floor Plans